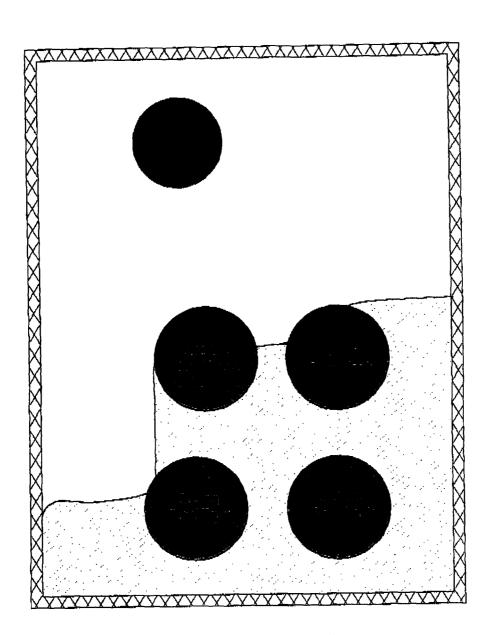

Denotes Spill Area

Merle State Unit 3

Sec. 14 T108 R34E

Les County, NM

DISCHARGE CIAGRAM RELEASE DATE: 12/4/06

(Not to &c ile)

## **Incident Description:**

The area is the site of a tank battery. The oil tanks ran over due to oil transporters not picking up and hauling oil load. All fluid of the discharge event was contained within the bermed area. The 40 barrel crude oil spill affected an approximate 25' X 30' X 3" area.