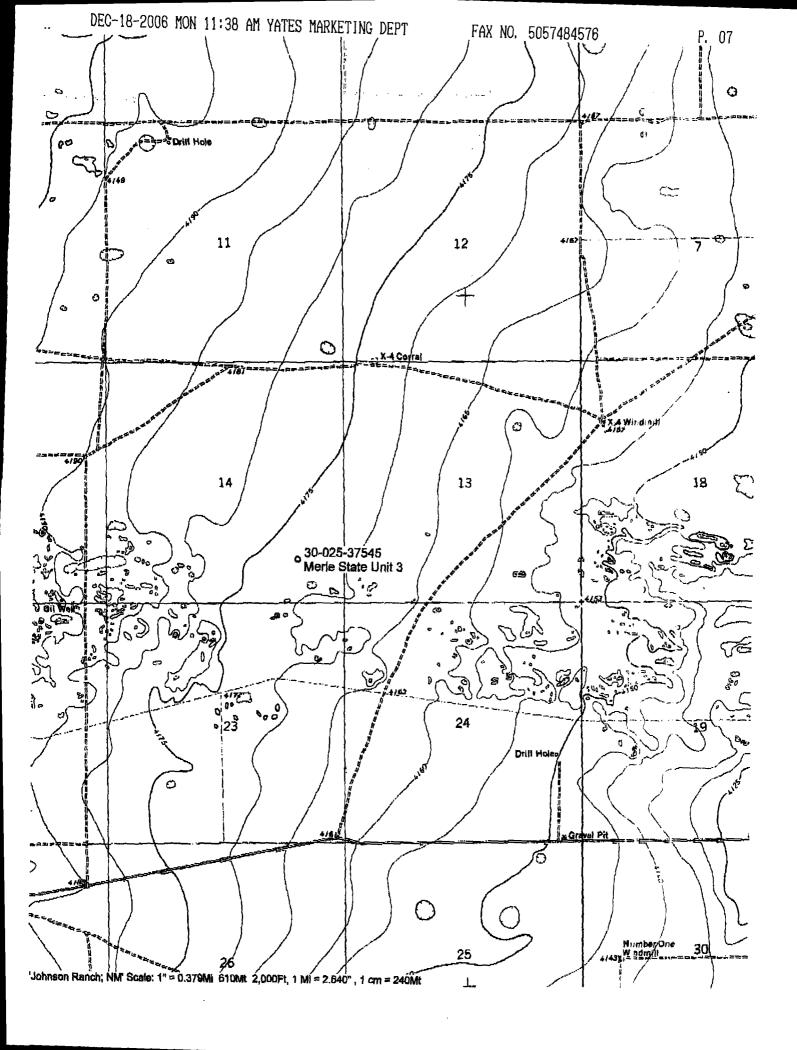

# Spill Summary and Work Plan

Incident Date:

December 4, 2006

Location:

Merle State Unit 3 API 30-025-37545

Unit P Section 14 T10S R34E Lea County, New Mexico

The well is located approximately 14.5 miles northwest of Tatum, NM as depicted on the attached Johnson Ranch; NM USGS Quadrangle Map.