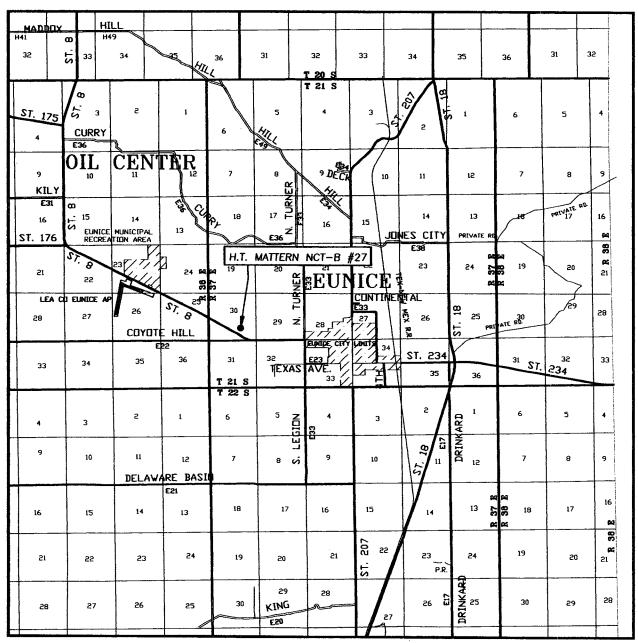

# VICINITY MAP

SCALE: 1" = 2 MILES

SEC. 30 TWP. 21 – S RGE. 37 – E

SURVEY N.M.P.M.

COUNTY LEA STATE NEW MEXICO

DESCRIPTION 1310' FSL & 1705' FEL

ELEVATION 3488'

OPERATOR CHEVRON U.S.A. INC.

LEASE H.T. MATTERN NCT – B

# LOCATION VERIFICATION MAP

SCALE: 1" = 2000'

EUNICE, N.M.

CONTOUR INTERVAL: EUNICE, N.M. - 10'

SEC. 30 TWP. 21-S RGE. 37-E

SURVEY N.M.P.M.

COUNTY LEA STATE NEW MEXICO

DESCRIPTION 1310' FSL & 1705' FEL

ELEVATION 3488'

OPERATOR CHEVRON U.S.A. INC.

LEASE H.T. MATTERN NCT-B

U.S.G.S. TOPOGRAPHIC MAP

PROVIDING SURVEYING SERVICES SINCE 1946 JOHN WEST SURVEYING COMPANY 412 N. DAL PASO HOBBS, N.M. 88240 (905) 393-3117 District I 1625 N. French Dr., Hobbs, NM 88240