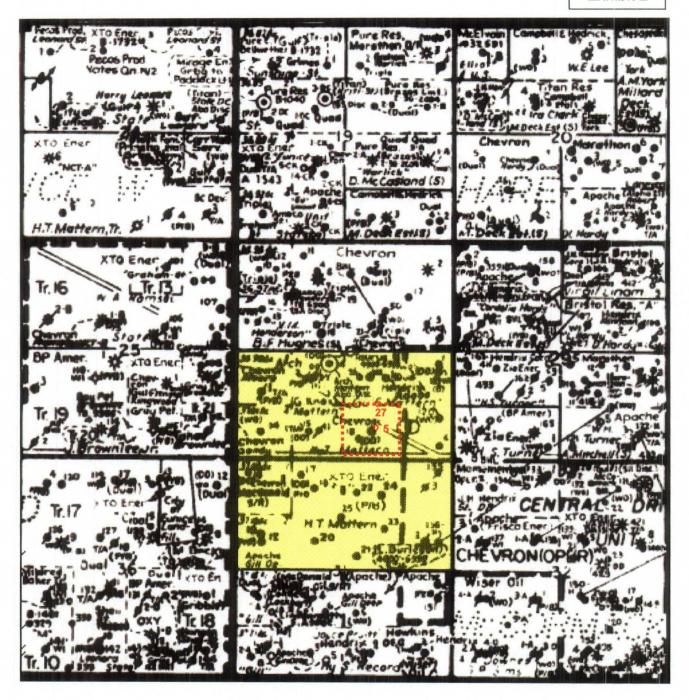

This application is based on geological and engineering analysis. The analysis and justification for this request is attached as Exhibit 1, along with other supporting documentation. There are four wells that have produced the Grayburg formation in the SE/4 of Section 30. The proposed well will be located in the approximate center point of those wells and 330' off the lease line. Based on drainage calculations, Chevron believes that drilling the infill well will recover reserves that would not be recovered by existing Grayburg producers.

A land plat highlighting the proposed well's location is attached as Exhibit 2. The S/2 of Section 30 is covered by a single fee lease and has common royalty and working interest ownerships. For that reason and the proposed location of the infill well, there are no adversely affected interest owners and no one has been notified of this application.

#### **SUPPORTING DATA:**

- 1. Chevron U.S.A. Inc. (Chevron) is the operator of the proposed H.T. Mattern NCT-B #27 well (Exhibit 3). The proposed total depth is 4300' in the top of the San Andres formation.
- 2. The completion will be in the Penrose Skelly, Grayburg Oil Pool and the proposed location encroaches toward the following wells (Exhibit 4).

| 0        | Well        | API#           | Location | Formation  | Cum Prod |      | Current Prod |       | Status   |
|----------|-------------|----------------|----------|------------|----------|------|--------------|-------|----------|
| Operator | Wen         | AFI#           | Location | romination | MBO      | MMCF | BOPD         | MCFPD | Status   |
|          |             |                |          |            |          |      |              |       | Water    |
| Chevron  | Mattern #1  | 30025069000000 | 30-I     | Grayburg   | 227      | 593  | 10           | 221   | Disposal |
| Chevron  | Mattern #10 | 30025069220000 | 31-C     | Grayburg   | 128      | 1315 | 0            | 0     | Inactive |
| Chevron  | Mattern #11 | 30025069050000 | 30-N     | Grayburg   | 74       | 639  | 0            | 0     | Inactive |
| Chevron  | Mattern #12 | 30025069230000 | 31-E     | Grayburg   | 7        | 17   | 0            | 0     | Inactive |
| Chevron  | Mattern #14 | 30025240220000 | 30-M     | Grayburg   | 3        | 185  | 1            | 183   | Inactive |
| Chevron  | Mattern #2  | 30025069180000 | 31-H     | Grayburg   | 112      | 199  | 0            | 0     | Inactive |
| Chevron  | Mattern #26 | 30025373690000 | 30-J     | Grayburg   | 2        | 36   | 22           | 223   | Active   |
| Chevron  | Mattern #3  | 30025069190000 | 31-A     | Grayburg   | 93       | 97   | 0            | 0     | Active   |
| Chevron  | Mattern #4  | 30025069010000 | 30-P     | Grayburg   | 118      | 683  | 3            | 108   | Active   |
| Chevron  | Mattern #5  | 30025069020000 | 30-O     | Grayburg   | 116      | 292  | 0            | 0     | Active   |
| Chevron  | Mattern #13 | 30025069060000 | 30-J     | Grayburg   | 1        | 0    | 0            | 0     | Inactive |
| Chevron  | Mattern #8  | 30025069040000 | 30-I     | Grayburg   | 40       | 731  | 7            | 35    | Active   |