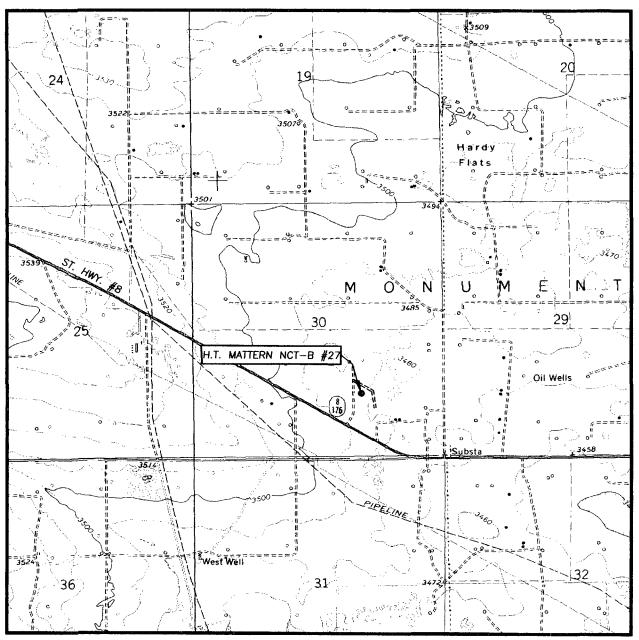

# VICINITY MAP

SCALE: 1" = 2 MILES

SEC. 30 TWP. 21 – S RGE. 37 – E

SURVEY N.M.P.M.

COUNTY LEA STATE NEW MEXICO

DESCRIPTION 1310' FSL & 1705' FEL

ELEVATION 3488'

OPERATOR CHEVRON U.S.A. INC.

LEASE H.T. MATTERN NCT – B

# LOCATION VERIFICATION MAP

SCALE: 1" = 2000'

EUNICE, N.M.

CONTOUR INTERVAL: EUNICE, N.M. - 10'

SEC. 30 TWP. 21-S RGE. 37-E

SURVEY N.M.P.M.

COUNTY LEA STATE NEW MEXICO

DESCRIPTION 1310' FSL & 1705' FEL

ELEVATION 3488'

OPERATOR CHEVRON U.S.A. INC.

LEASE H.T. MATTERN NCT-B

U.S.G.S. TOPOGRAPHIC MAP

PROVIDING SURVEYING SERVICES SINCE 1946 JOHN WEST SURVEYING COMPANY 412 N. DAL PASO HOBBS, N.M. 88240 (905) 393-3117 District I 1625 N. French Dr., Hobbs, NM 88240