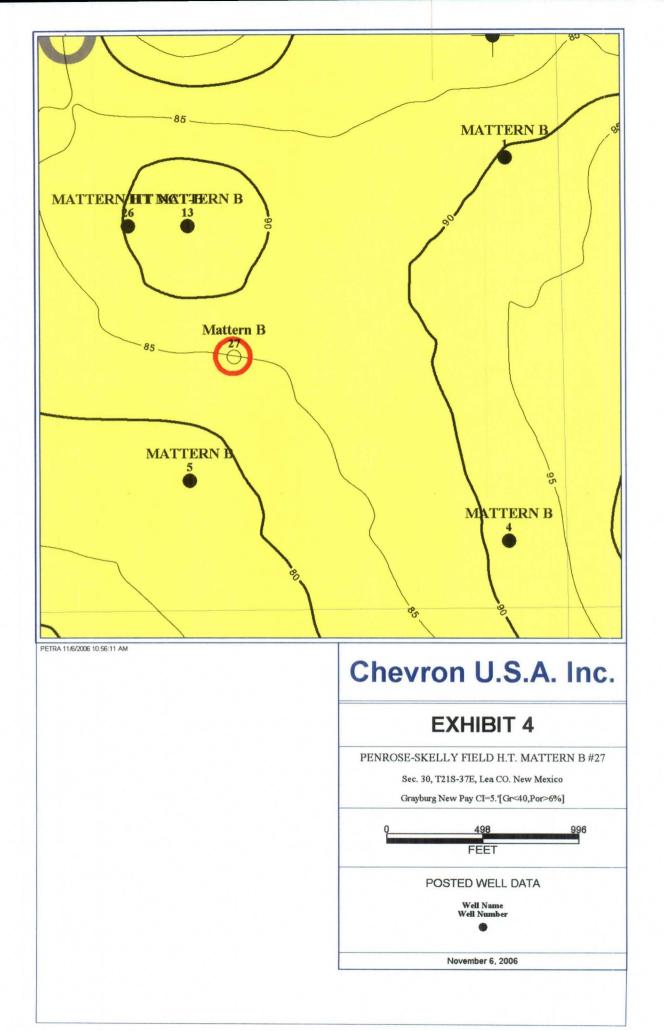

#### **ENGINEERING AND GEOLOGICAL JUSTIFICATION**

Application of Chevron U.S.A. Inc. for Administrative Approval of an Unorthodox Oil Well Location and Simultaneous Dedication:

H.T. Mattern NCT-B #27

1310' FSL & 1705' FEL Section 30, T21S, R37E, Unit Letter O Lea County, New Mexico

#### **SUPPORTING DATA:**

- 1. Chevron U.S.A. Inc. (Chevron) is the operator of the proposed H.T. Mattern NCT-B #27 well (Exhibit 3). The proposed total depth is 4300' in the top of the San Andres formation.
- 2. The completion will be in the Penrose Skelly, Grayburg Oil Pool and the proposed location encroaches toward the following wells (Exhibit 4).

| 0        | Well        | API#           | Location | Formation  | Cum Prod |      | Current Prod |       | Status   |
|----------|-------------|----------------|----------|------------|----------|------|--------------|-------|----------|
| Operator | Wen         | AFI#           | Location | romination | MBO      | MMCF | BOPD         | MCFPD | Status   |
|          |             |                |          |            |          |      |              |       | Water    |
| Chevron  | Mattern #1  | 30025069000000 | 30-I     | Grayburg   | 227      | 593  | 10           | 221   | Disposal |
| Chevron  | Mattern #10 | 30025069220000 | 31-C     | Grayburg   | 128      | 1315 | 0            | 0     | Inactive |
| Chevron  | Mattern #11 | 30025069050000 | 30-N     | Grayburg   | 74       | 639  | 0            | 0     | Inactive |
| Chevron  | Mattern #12 | 30025069230000 | 31-E     | Grayburg   | 7        | 17   | 0            | 0     | Inactive |
| Chevron  | Mattern #14 | 30025240220000 | 30-M     | Grayburg   | 3        | 185  | 1            | 183   | Inactive |
| Chevron  | Mattern #2  | 30025069180000 | 31-H     | Grayburg   | 112      | 199  | 0            | 0     | Inactive |
| Chevron  | Mattern #26 | 30025373690000 | 30-J     | Grayburg   | 2        | 36   | 22           | 223   | Active   |
| Chevron  | Mattern #3  | 30025069190000 | 31-A     | Grayburg   | 93       | 97   | 0            | 0     | Active   |
| Chevron  | Mattern #4  | 30025069010000 | 30-P     | Grayburg   | 118      | 683  | 3            | 108   | Active   |
| Chevron  | Mattern #5  | 30025069020000 | 30-O     | Grayburg   | 116      | 292  | 0            | 0     | Active   |
| Chevron  | Mattern #13 | 30025069060000 | 30-J     | Grayburg   | 1        | 0    | 0            | 0     | Inactive |
| Chevron  | Mattern #8  | 30025069040000 | 30-I     | Grayburg   | 40       | 731  | 7            | 35    | Active   |