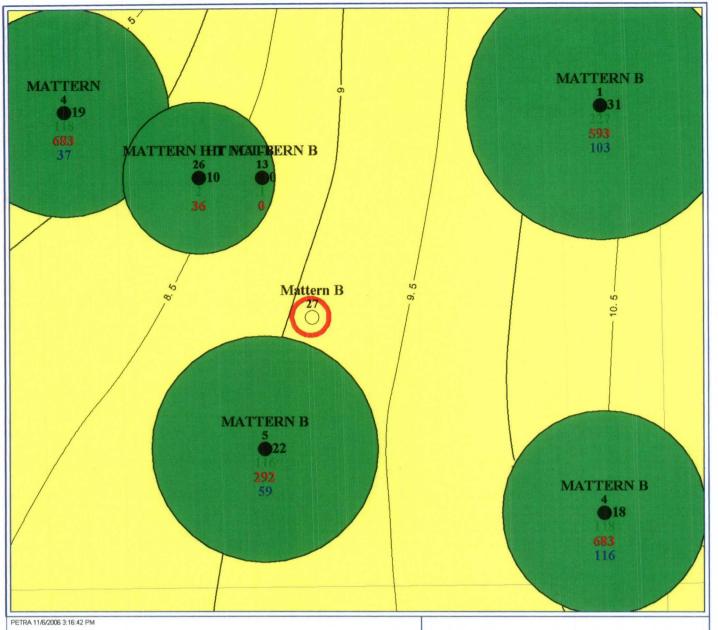

#### **SUPPORTING DATA:**

- 1. Chevron U.S.A. Inc. (Chevron) is the operator of the proposed H.T. Mattern NCT-B #27 well (Exhibit 3). The proposed total depth is 4300' in the top of the San Andres formation.
- 2. The completion will be in the Penrose Skelly, Grayburg Oil Pool and the proposed location encroaches toward the following wells (Exhibit 4).

| 0        | Well        | API#           | Location | Formation  | Cum Prod |      | Current Prod |       | Status   |
|----------|-------------|----------------|----------|------------|----------|------|--------------|-------|----------|
| Operator | Wen         | AFI#           | Location | romination | MBO      | MMCF | BOPD         | MCFPD | Status   |
|          |             |                |          |            |          |      |              |       | Water    |
| Chevron  | Mattern #1  | 30025069000000 | 30-I     | Grayburg   | 227      | 593  | 10           | 221   | Disposal |
| Chevron  | Mattern #10 | 30025069220000 | 31-C     | Grayburg   | 128      | 1315 | 0            | 0     | Inactive |
| Chevron  | Mattern #11 | 30025069050000 | 30-N     | Grayburg   | 74       | 639  | 0            | 0     | Inactive |
| Chevron  | Mattern #12 | 30025069230000 | 31-E     | Grayburg   | 7        | 17   | 0            | 0     | Inactive |
| Chevron  | Mattern #14 | 30025240220000 | 30-M     | Grayburg   | 3        | 185  | 1            | 183   | Inactive |
| Chevron  | Mattern #2  | 30025069180000 | 31-H     | Grayburg   | 112      | 199  | 0            | 0     | Inactive |
| Chevron  | Mattern #26 | 30025373690000 | 30-J     | Grayburg   | 2        | 36   | 22           | 223   | Active   |
| Chevron  | Mattern #3  | 30025069190000 | 31-A     | Grayburg   | 93       | 97   | 0            | 0     | Active   |
| Chevron  | Mattern #4  | 30025069010000 | 30-P     | Grayburg   | 118      | 683  | 3            | 108   | Active   |
| Chevron  | Mattern #5  | 30025069020000 | 30-O     | Grayburg   | 116      | 292  | 0            | 0     | Active   |
| Chevron  | Mattern #13 | 30025069060000 | 30-J     | Grayburg   | 1        | 0    | 0            | 0     | Inactive |
| Chevron  | Mattern #8  | 30025069040000 | 30-I     | Grayburg   | 40       | 731  | 7            | 35    | Active   |

- 3. The proposed H.T. Mattern NCT-B #27 unorthodox Grayburg location is based primarily on drainage considerations:
  - a. Grayburg Reservoir

The Grayburg is a series of alternating subtidal and supratidal dolomites with the subtidal rock having porosity and hydrocarbons while the supratidal rock is tight. The Grayburg depositional environments varied

rapidly so that many porous and tight intervals are not continuous from well to well on 40-acre spacing. Tight dolomite and/or anhydrite intervals within the Grayburg create vertical and horizontal flow barriers between different zones of porosity. Additionally, average porosity of the Grayburg is less than 10%, and the average permeability is less than 1 millidarcy. For all of these reasons, Grayburg wells are not usually capable of draining a 40-acre proration unit.

The reservoir was also analyzed by mapping the Hydrocarbon Pore Volume (HCPV) (Exhibit 5). HCPV is the product of feet of net pay (h) times average porosity (phi) times oil saturation (S<sub>o</sub>). The attached map is the arithmetic product of grids interpreted from those values. The values were obtained as follows:

The following table provides drainage areas calculated from the HCPV map and reserves of the offsetting wells.

| Omanatan | Well          | API#           | Location | Formation  | Drainage | EUR |      |
|----------|---------------|----------------|----------|------------|----------|-----|------|
| Operator | Well          | AFI#           | Location | rolliation | Acres    | MBO | MMCF |
| Chevron  | Mattern B #10 | 30025069220000 | 31-C     | Grayburg   | 27       | 128 | 1315 |
| Chevron  | Mattern B #11 | 30025069050000 | 30-N     | Grayburg   | 15       | 74  | 639  |
| Chevron  | Mattern B #12 | 30025069230000 | 31-E     | Grayburg   | 1        | 7   | 17   |
| Chevron  | Mattern B #14 | 30025240220000 | 30-M     | Grayburg   | 1        | 7   | 549  |
| Chevron  | Mattern B #1  | 30025069000000 | 30-I     | Grayburg   | 31       | 225 | 548  |
| Chevron  | Mattern B #2  | 30025069180000 | 31-H     | Grayburg   | 21       | 102 | 214  |
| Chevron  | Mattern B #3  | 30025069190000 | 31-A     | Grayburg   | 16       | 93  | 97   |
| Chevron  | Mattern B #4  | 30025069010000 | 30-P     | Grayburg   | . 18     | 120 | 816  |
| Chevron  | Mattern B #5  | 30025069020000 | 30-O     | Grayburg   | 22       | 124 | 315  |
| Chevron  | Mattern B #13 | 30025069060000 | 30-J     | Grayburg   | 0        | 1   | 0    |
| Chevron  | Mattern B #26 | 30025373690000 | 30-J     | Grayburg   | 10       | 47  | 201  |
| Chevron  | Mattern #4    | 30025335440000 | 30-K     | Grayburg   | 19       | 47  | 201  |

As seen above, the average drainage area of the offsetting locations is only 15 acres, and additional reserves can be recovered by drilling the proposed infill well at an approximate equidistant location from the existing offsetting producers. Reserves for the proposed location were calculated using the HCPV map, a 8 acre drainage area, and a 15% recovery factor. The results are as follows:

| Operator | Well          | Location | HCPV | Drainage | EUR |      |  |
|----------|---------------|----------|------|----------|-----|------|--|
|          | W CII         | Location | псгу | Acres    | MBO | MMCF |  |
| Chevron  | Mattern B #27 | 30-O     | 9.3  | 8        | 47  | 201  |  |