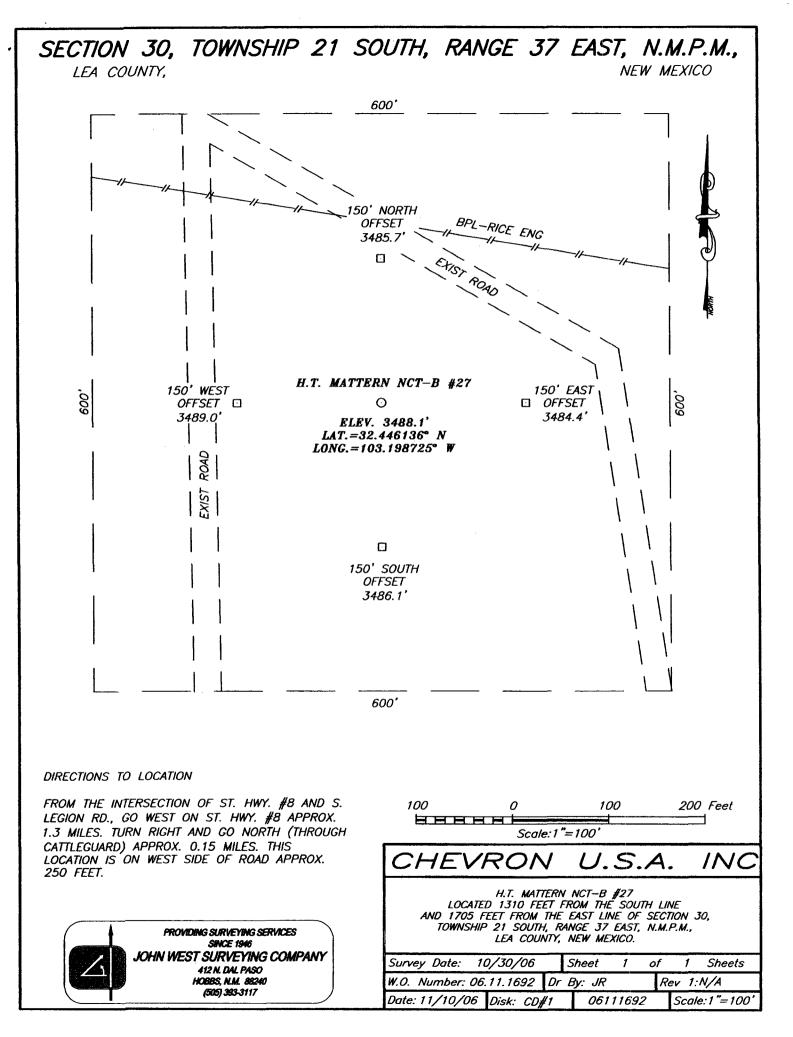

Dear Mr. Fesmire:

Chevron respectfully requests administrative approval of an unorthodox oil well location for the following well:

H.T. Mattern NCT-B #27 1310' FSL & 1705' FEL, SW/4 SE/4 of Section 30, T21S, R37E, Unit Letter O Lea County, New Mexico

# Printed Name SURVEYOR CERTIFICATION 36.97 AC LOT 3 I hereby certify that the well location shown on this plat was plotted from field notes of actual surveys made by me or under my supervision, and that the same is true and correct to the best of my belief. GEODETIC COORDINATES NAD 27 NME Y=527877.3 N X=850018.7 E LAT.=32.446136° N OCTOBER 30, 2006 Date Surveyed Walling Signature & Seal of Surveyor Ville LONG. = 103.198725° W JR 36.99 AC 1705 LOT 4 12 Gilm 11/20/06 06.11/1692 Certificate No. GARY KIDSON 12641 POFESSIONAL 37.01 AC

#### **ENGINEERING AND GEOLOGICAL JUSTIFICATION**

Application of Chevron U.S.A. Inc. for Administrative Approval of an Unorthodox Oil Well Location and Simultaneous Dedication:

H.T. Mattern NCT-B #27

1310' FSL & 1705' FEL Section 30, T21S, R37E, Unit Letter O Lea County, New Mexico