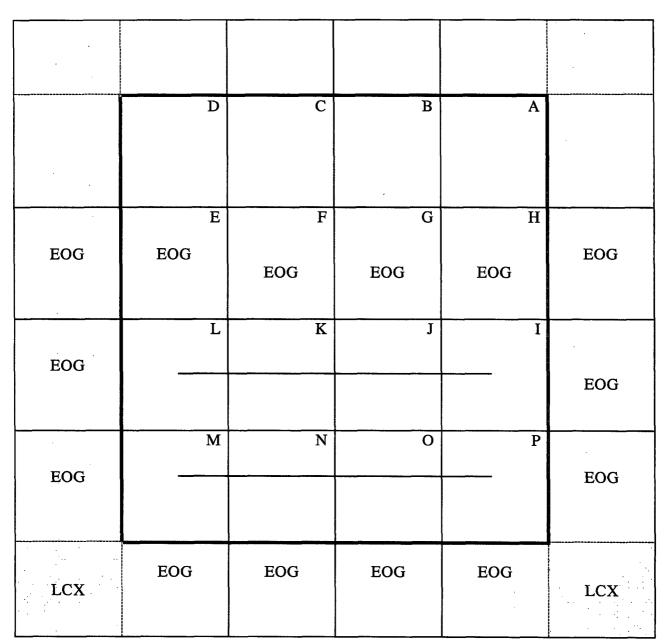

**Exhibit B** is a map of offset operators around the spacing unit in Section 12. The spacing unit is shown in dark orange and the acreage operated by EOG is shown in a lighter orange. Acreage not operated by EOG is shaded in blue. As required by Rule 1210, a copy of this application (with attachments) has been sent to those affected parties in accordance with Rule 1207(A)(5) and they have been advised that if they have an objection to this application it must be filed in writing with the Division's Santa Fe office within twenty days from the date this notice was sent. Your attention to this application.

# **OFFSETS IN SECTION 12**

- -

EXHIBIT B

Ocean Munds-Dry Associate omundsdry@hollandhart.com

November 27, 2006