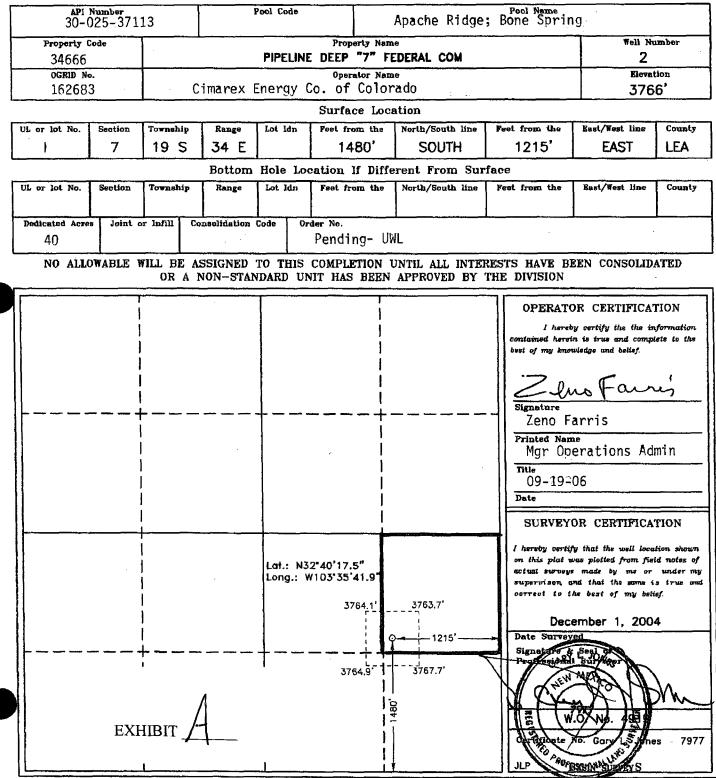

| Well name:        | Pipeline Deep 7 Fed. Com. Well No. 2                                                             | 30-025-37113 |
|-------------------|--------------------------------------------------------------------------------------------------|--------------|
| Well location:    | 1480 feet FSL & 1215 feet FEL                                                                    |              |
| <u>Well unit:</u> | NE <sup>1</sup> / <sub>4</sub> SE <sup>1</sup> / <sub>4</sub> §7-19S-34E, Lea County, New Mexico |              |

The well was drilled to a depth sufficient to test the Morrow formation. Applicant proposes to re-complete the well in the Bone Spring formation (Apache Ridge-Bone Spring Pool). The pool is spaced on 40 acres, with wells to be located no closer than 330 feet to a quarter-quarter section line. A Form C-102 for the well is attached as Exhibit A.

DISTRICT IV 2040 Bouth Pachaco, Santa Fe. NM 87505 State of New Mexico

Energy, Minerels and Natural Resources Department

Form C-102 Revised March 17, 1999

Submit to Appropriate District Office State Lease - 4 Copies Fee Lease - 3 Copies

#### OIL CONSERVATION DIVISION

2040 South Pacheco

Santa Fe, New Mexico 87504-2088

C AMENDED REPORT

## WELL LOCATION AND ACREAGE DEDICATION PLAT