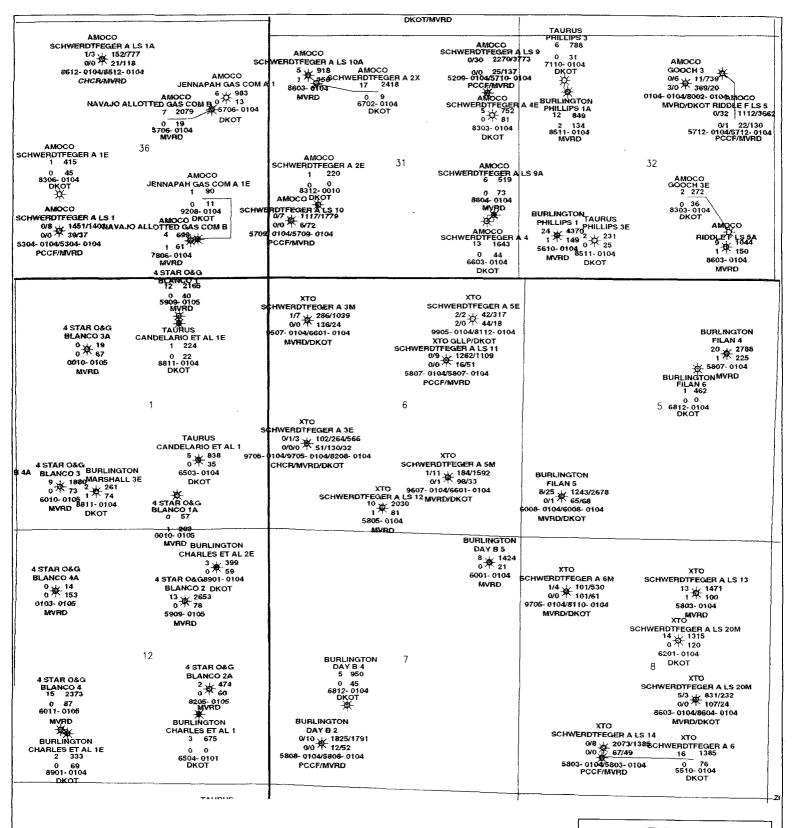

### SECTION PLAT OF 9 SQUARE MILES

| PROSPECT: Mesaverde For | mation COUNTY: San Sua                                                      |            |                             |
|-------------------------|-----------------------------------------------------------------------------|------------|-----------------------------|
| SECTIONS: BLOCK:        | SURVEY:                                                                     |            |                             |
| ACRES:TOWNSHIP: 2       | North RANGE: 8West                                                          |            |                             |
| SCALE:1"=2,000' R-9-W   | •                                                                           | 3-W        |                             |
| 36                      | 31                                                                          |            | 32<br>T                     |
| Amoco                   | Amoco                                                                       |            | 27_                         |
|                         |                                                                             | Burlington | Amoco                       |
|                         |                                                                             |            | N                           |
| 1 Four Star Oil&Gas     | XTO  XTO  XTO  SCHWERDITEGER "A" *128 PROPOSED LOCATION 2580 FWL & 2385 FNL | Ť          | ington T                    |
|                         | SE 079319                                                                   |            | 28                          |
| Four Star Oil&Gas       | 7<br>Burlington                                                             | `X         | (TO                         |
|                         |                                                                             | SF=0       | <b>N</b><br>9 <b>7</b> 9319 |

**WELLS W/PRODUCTION** 

Operator
Well Name & Number
Cum Oil MBO Cum Gas MMCF
Curr Rate Bopd Curr Rate Mcfd
Start-End Date
Formation

DAKOTA

**MESA VERDE** 

XTO Energy Inc.

SAN JUAN COUNTY, NEW MEXICO 9 SECTION - 6-27N-8W DAKOTA & MESA VERDE PRODUCERS