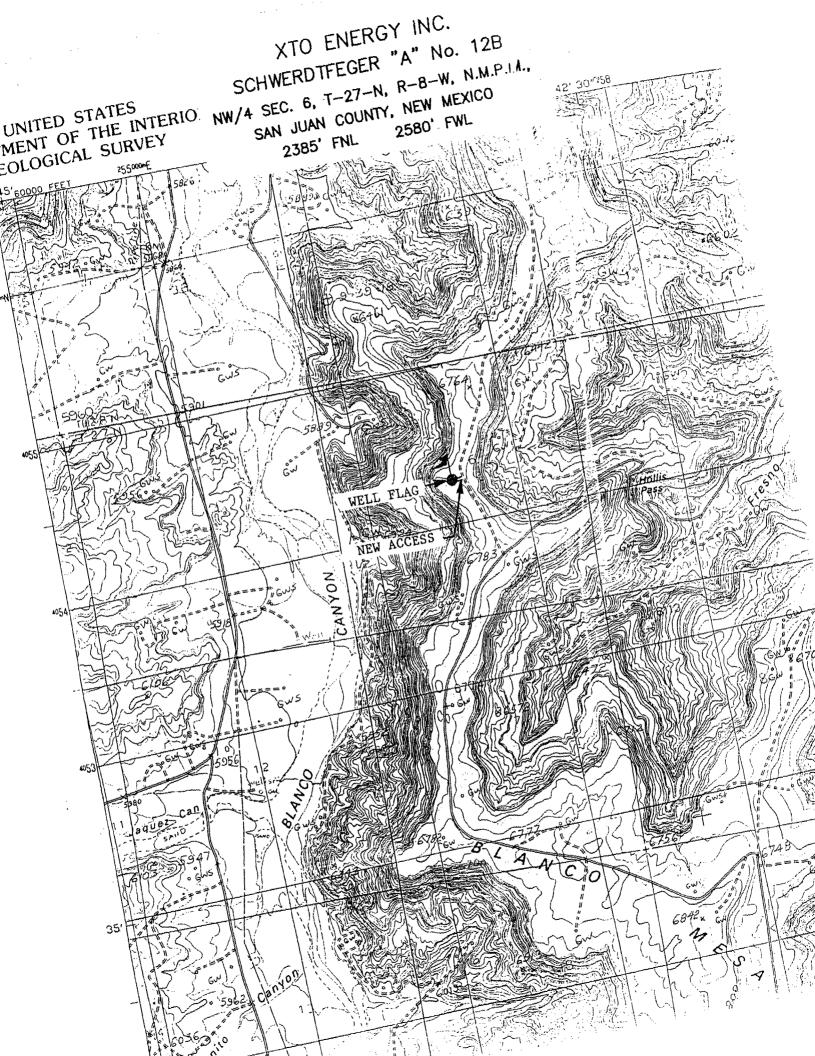

e-mail Address

**CERTIFIED MAIL:** 

Mr. Michael E. Stogner New Mexico Oil Conservation Division 1220 S. Saint Francis Dr. Santa Fe, New Mexico 87504

RE: Application for Administrative Approval of Unorthodox Location XTO Energy Inc.'s Schwerdtfeger "A" #12B Well 2,385' FNL and 2,580' FWL (SE/4 NW/4)

Unit F, Section 6, T27N-R8W San Juan County, New Mexico Blanco Mesaverde Gas Pool

Dear Mr. Stogner:

XTO Energy Inc. hereby requests administrative approval for an unorthodox location for the above referenced well. Attached for your reference are the following exhibits:

- 1. Well location plat (NMOCD Form C-102)
- 2. List of Offset Owners
- 3. Ownership map
- 4. Topographic map
- 5. Production map

The rules state that the well should not be closer than 660 feet to the South and North lines nor closer than 660 feet to the East and West lines of a Gas Proration Unit and not closer than 10 feet to any interior quarter or quarter-quarter section line. Due to the existing topography, XTO is not able to place the well any further West for a location that will conform to current footage requirements. The drilling of this additional well would increase production and the protection of correlative rights.