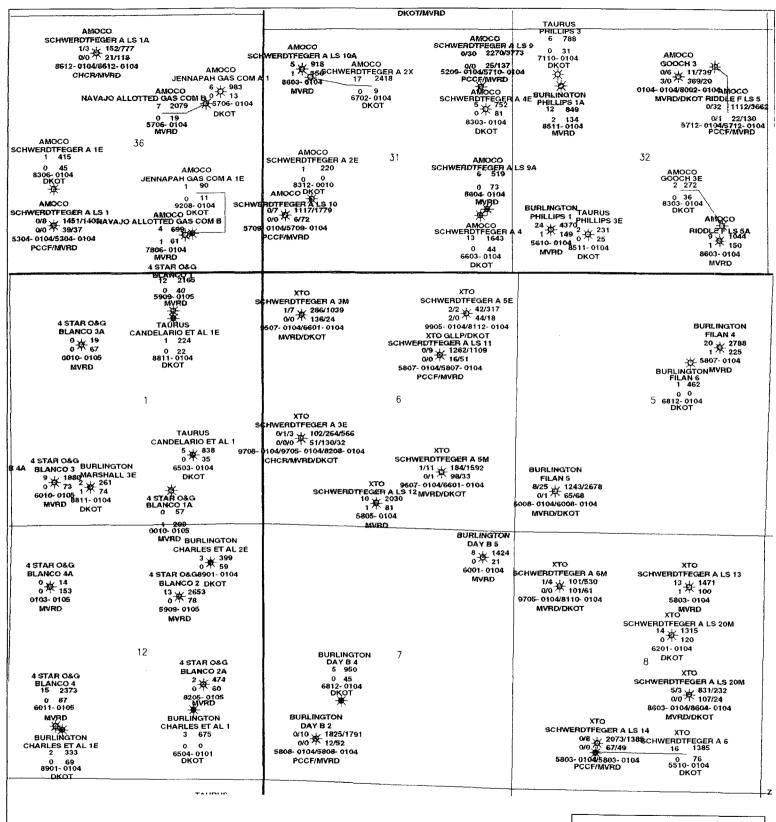

#### WELLS W/PRODUCTION

Operator
Well Name & Number
Cum Oil MBO Cum Gas MMCF
Curr Rate Bopd Curr Rate Mcfd
Start-End Date
Formation

## DAKOTA

**MESA VERDE** 

XTO Energy Inc.

SAN JUAN COUNTY, NEW MEXICO 9 SECTION - 6-27N-8W DAKOTA & MESA VERDE PRODUCERS

| Johnny LeBon  | R. Tracy   | 11/6/2001 |
|---------------|------------|-----------|
| Scale 1:24000 | 1" = 2000" | 6-27-8    |