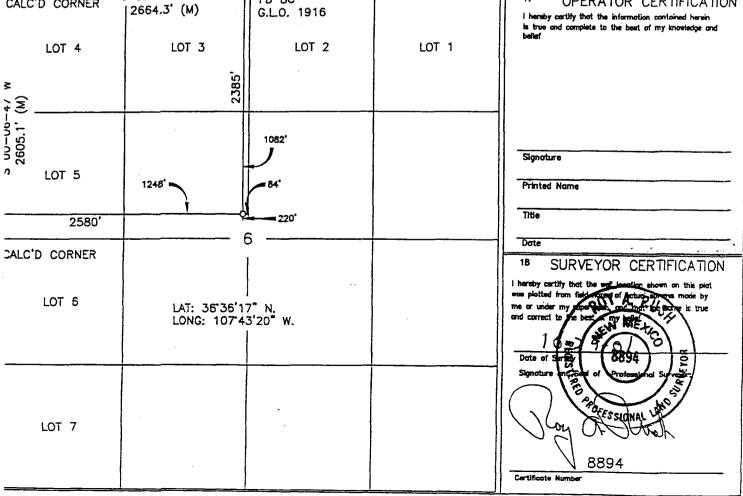

# State of New Mexico Energy, Minerale & Natural Resources Department

Form C-102 Revised August 15, 2000

811 South First, Artesia, N.M. 88210

OIL CONSERVATION DIVISION

OCT 3 1 2001

RECEIMED Appropriate District Office State Lease - 4 Copies Fee Lease - 3 Copies

#### 1000 Rio Brazoe Rd., Aztec, N.M. 87410 2040 South Pacheco Santa Fe, NM 87505 ☐ AMENDED REPORT LAND DEPARTMENT 2040 South Pacheco, Santa Fe, NM 87505 WELL LOCATION AND ACREAGE DEDICATION PLAT Pool Code API Number Well Number <sup>8</sup>Property Name <sup>4</sup>Property Code 3F SCHWERDTFEGER "A" 7 OGRID No. \*Operator Name Devotion XTO ENERGY INC. 6757 <sup>10</sup> Surface Location Feet from the North/South line Feet from the East/West line UL or lot no. Section Township Range Lot Idn County **NORTH** F 6 27-N 8-W 2385' 2580' WEST SAN JUAN "Bottom Hole Location If Different From Surface Lot Idn Feet from the North/South line Feet from the UL or lot no. Section Township Range East/West line County <sup>M</sup> Consolidation Code Soint or Infill 16 Order No. <sup>2</sup> Dedicated Acres NO ALLOWABLE WILL BE ASSIGNED TO THIS COMPLETION UNTIL ALL INTERESTS HAVE BEEN CONSOLIDATED OR A NON-STANDARD UNIT HAS BEEN APPROVED BY THE DIVISION 16 S 89-30-07 E FD BC OPERATOR CERTIFICATION CALC'D CORNER 2664.3' (M) G.L.O. 1916 I hereby certify that the information contained herein is true and complete to the best of my knowledge and

2,385' FNL and 2,580' FWL (SE/4 NW/4)

Unit F, Section 6, T27N-R8W San Juan County, New Mexico

Blanco Mesaverde Gas and Basin Dakota Pool

Dear Mr. Stogner:

XTO Energy Inc. hereby requests administrative approval for an unorthodox location for the above referenced well. Attached for your reference are the following exhibits:

2,385' FNL and 2,580' FWL (SE/4 NW/4)

Unit F, Section 6, T27N-R8W San Juan County, New Mexico

Blanco Mesaverde Gas and Basin Dakota Pool