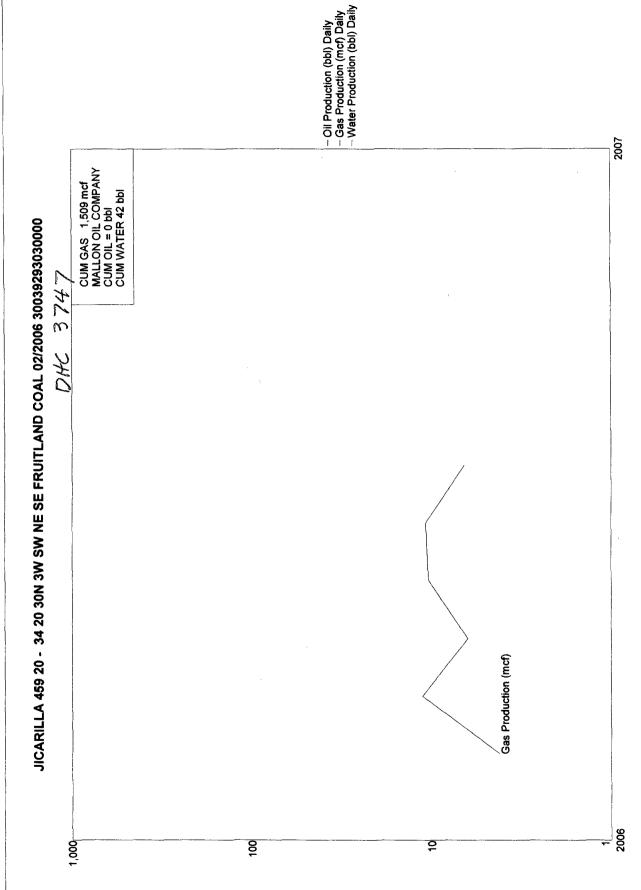

(PC & FRTC - DHC 3747)

The FRTC choke test stabilized at 7 psi on a ½" choke for a 3 hour period on 12/16/06.

Q = .0555\*C\*P

C= coefficient for ½" choke = 112.72

P = gauge pressure + 15 psi = 22 psi.

Q = .0555\*112.72\*22 = 138 MCF/D.