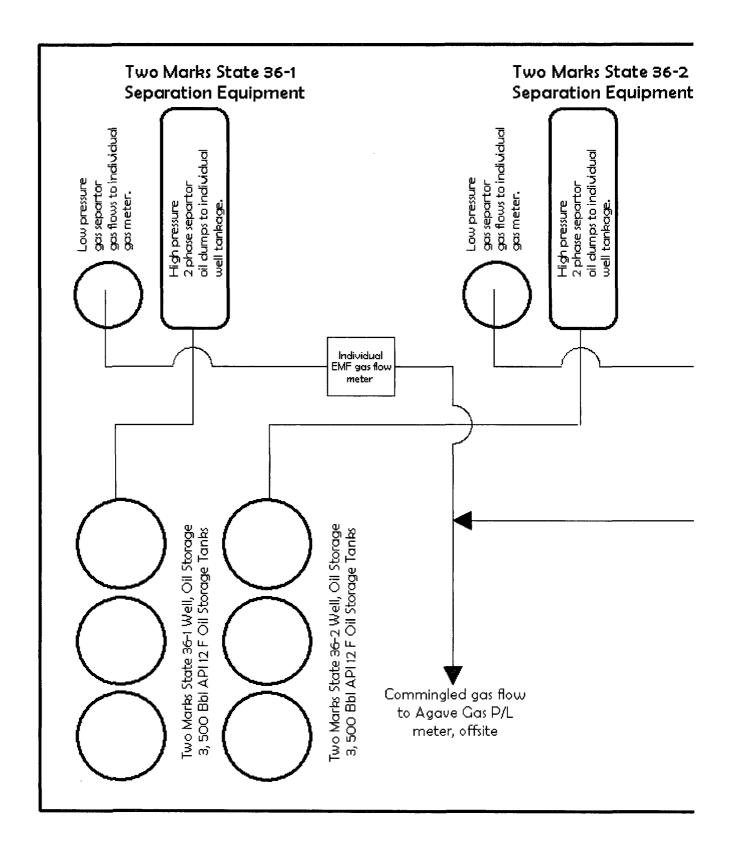

|
| Confidentiality Notice: This e-mail, including all attachments is for the sole use of the intended recipient(s) and may contain confidential and privileged information. Any unauthorized review, use, disclosure or distribution is prohibited unless specifically provided under the New Mexico Inspection of Public Records Act. If you are not the intended recipient, please contact the sender and destroy all copies of this message This email has been scanned by the Sybari - Antigen Email System. |



## Catanach, David, EMNRD

Hunt, Lisa [HuntL@PogoProducing.com] From:

Thursday, January 11, 2007 8:21 AM Sent:

Catanach, David, EMNRD To:

Subject: RE: Surface Commingling

David.

Here you go:

Latigo Lease # State of NM #

Description N/2 of Section 36 1762 VO-5731

1763 VO-5732 S/2 of Section 36

I'm going to call you regarding interest ownership. I'm not sure I understand what you are

wanting. Thanks,

Lisa

From: Catanach, David, EMNRD [mailto:david.catanach@state.nm.us]

Sent: Wednesday, January 10, 2007 2:15 PM

To: Hunt, Lisa

**Subject:** RE: Surface Commingling

Lisa,

Could you provide me with the state lease number(s) for all of the tracts within the W/2 of Section 36. Also, is the

interest ownership between the two wells different?

David

From: Hunt, Lisa [mailto:HuntL@