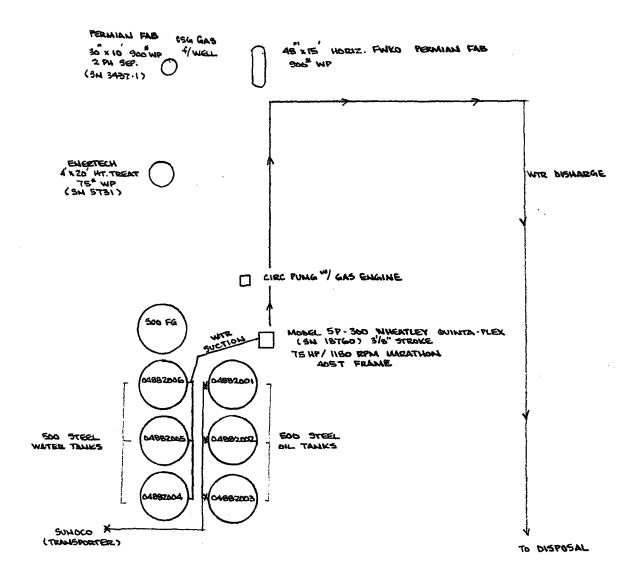

<u>District I</u> 1625 N. French Drive, Hobbs, NM 88240

District II 1301 W. Grand Ave, Artesia, NM 88210

<u>District III</u> 1000 Rio Brazos Road, Aztec, NM 87410

District IV

1220 S. St Francis Dr, Santa Fe, NM 87505