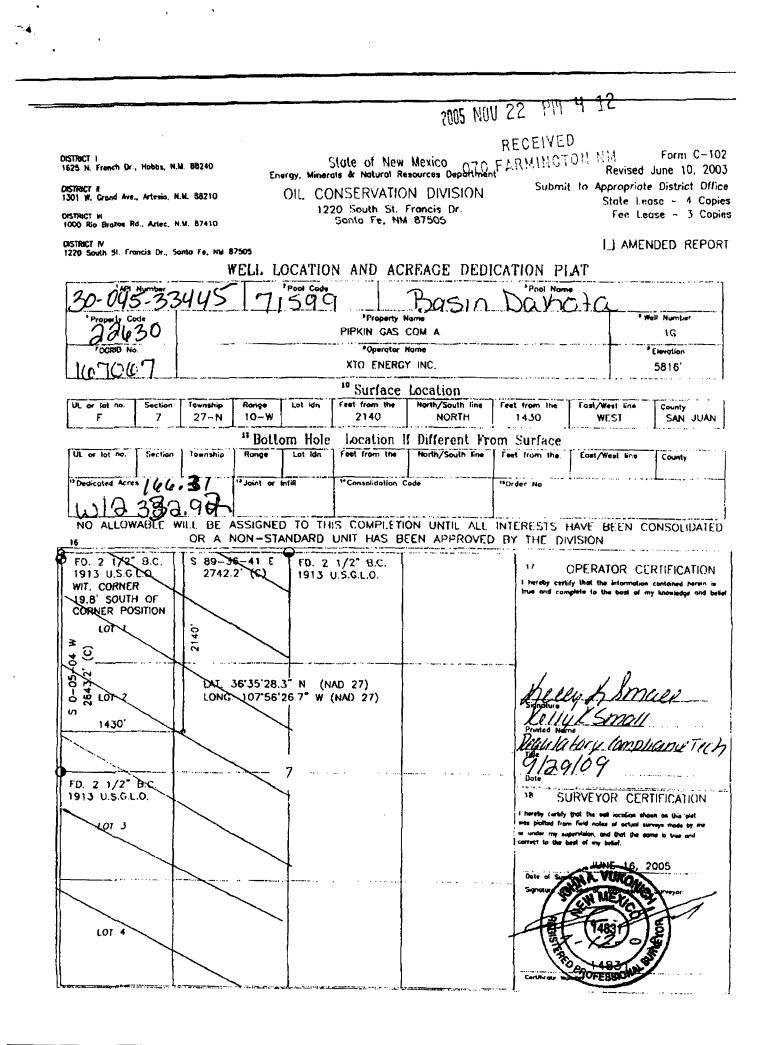

## **FEDERAL EXPRESS**

Mr. Mark Fesmire New Mexico Oil Conservation Division 1220 S St Francis Dr Santa Fe NM 87504

Re: Application for Approval of Unorthodox Location XTO Energy Inc.'s Pipkin Gas Com A No. 1G Well 2,140' FNL and 1,430' FWL, Section 7, T27N, R10W San Juan County, New Mexico Mancos Formation

Dear Mr. Fesmire:

XTO Energy Inc. hereby requests approval for an unorthodox location for the above referenced well. Attached for your reference are the following exhibits:

- 1. Well location plat (NMOCD Form C-102)
- 2. Topographic map
- 3. Ownership map
- 4. Production map showing offsetting Mancos Formation Gas Production

The location for the above referenced well was picked due to topographic issues and to obtain the greatest distance from the Pipkin Gas Com A No. 1E well (existing Dakota producer in the quarter section). The Mancos is a 166.61-acre unit and resulted in the well being non-standard to the south 160 feet.

The well has been recompleted in the Mancos Formation. Through oversight, the NSL application was not submitted prior to the recompletion operation. XTO hereby requests approval of the unorthodox location so that the existing wellbore may be used to produce gas from the Mancos Formation.