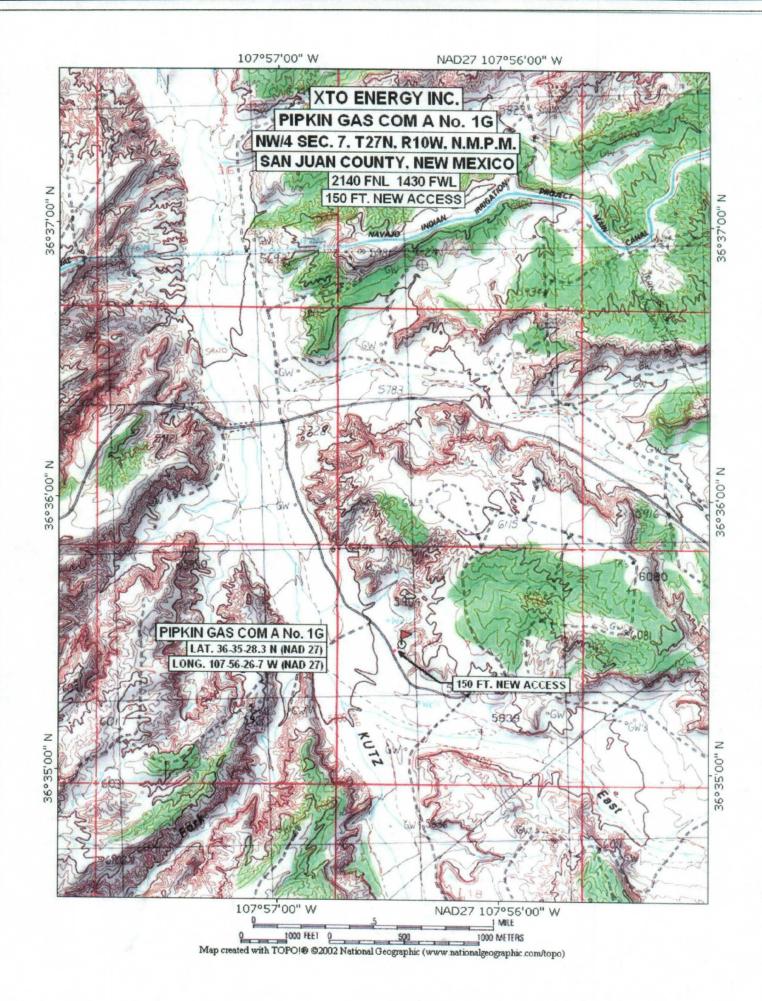

## **FEDERAL EXPRESS**

Mr. Mark Fesmire New Mexico Oil Conservation Division 1220 S St Francis Dr Santa Fe NM 87504

Re: Application for Approval of Unorthodox Location XTO Energy Inc.'s Pipkin Gas Com A No. 1G Well 2,140' FNL and 1,430' FWL, Section 7, T27N, R10W San Juan County, New Mexico Mancos Formation

Dear Mr. Fesmire:

XTO Energy Inc. hereby requests approval for an unorthodox location for the above referenced well. Attached for your reference are the following exhibits:

- 1. Well location plat (NMOCD Form C-102)
- 2. Topographic map
- 3. Ownership map
- 4. Production map showing offsetting Mancos Formation Gas Production

The location for the above referenced well was picked due to topographic issues and to obtain the greatest distance from the Pipkin Gas Com A No. 1E well (existing Dakota producer in the quarter section). The Mancos is a 166.61-acre unit and resulted in the well being non-standard to the south 160 feet.