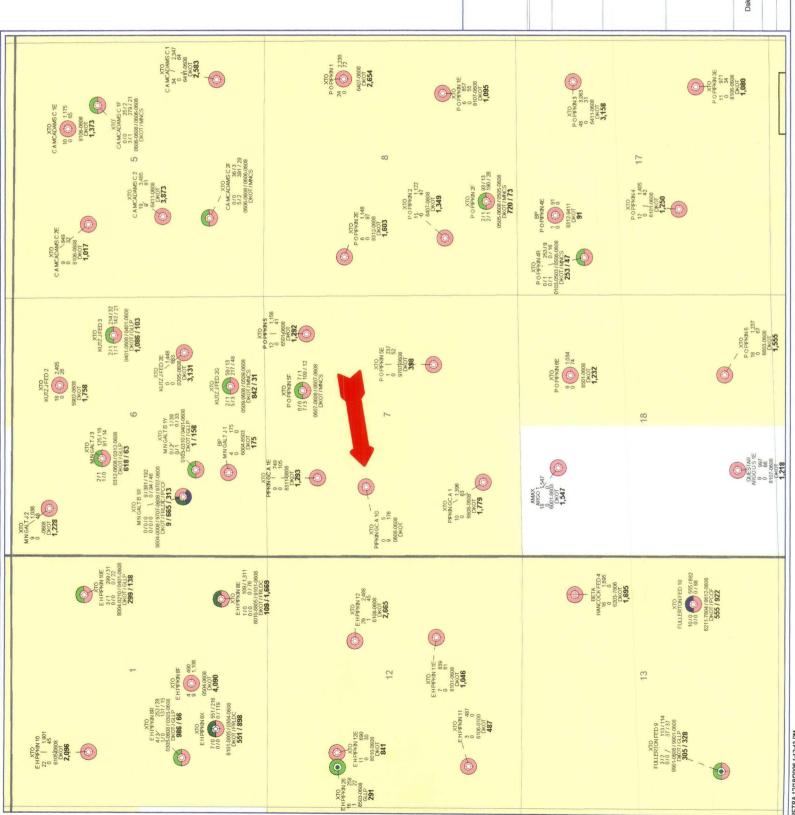

Dear Mr. Fesmire:

XTO Energy Inc. hereby requests approval for an unorthodox location for the above referenced well. Attached for your reference are the following exhibits:

- 1. Well location plat (NMOCD Form C-102)
- 2. Topographic map
- 3. Ownership map
- 4. Production map showing offsetting Mancos Formation Gas Production

Burlington Resources Oil and Gas Company LP, ConocoPhillips Company, and Petrohawk Energy Corporation are working interest owners in the NW/4 as to the Mancos Formation and have been notified via Federal Express.