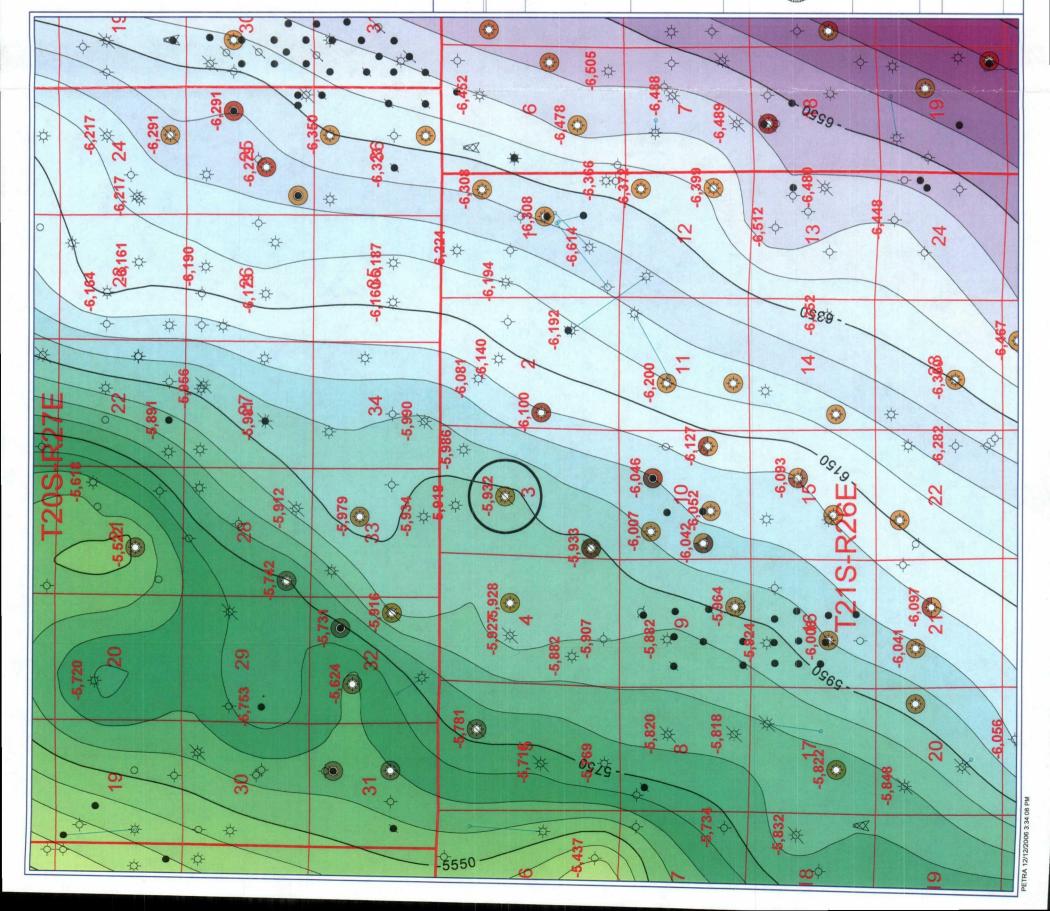

- (b) Log section from El Paso 3-1 Well (Fasken's Exhibit "E")
- (c) Topo map with posted well data (Fasken's Exhibit "F")
- (d) Area production data (Fasken's Exhibit "G")
- (e) 3 well cross-section N-S (Fasken's Exhibit "H")
- (f) 3 well cross-section E-W (Fasken's Exhibit "I"
- (g) Top of Cisco structure map (Fasken's Exhibit "J")