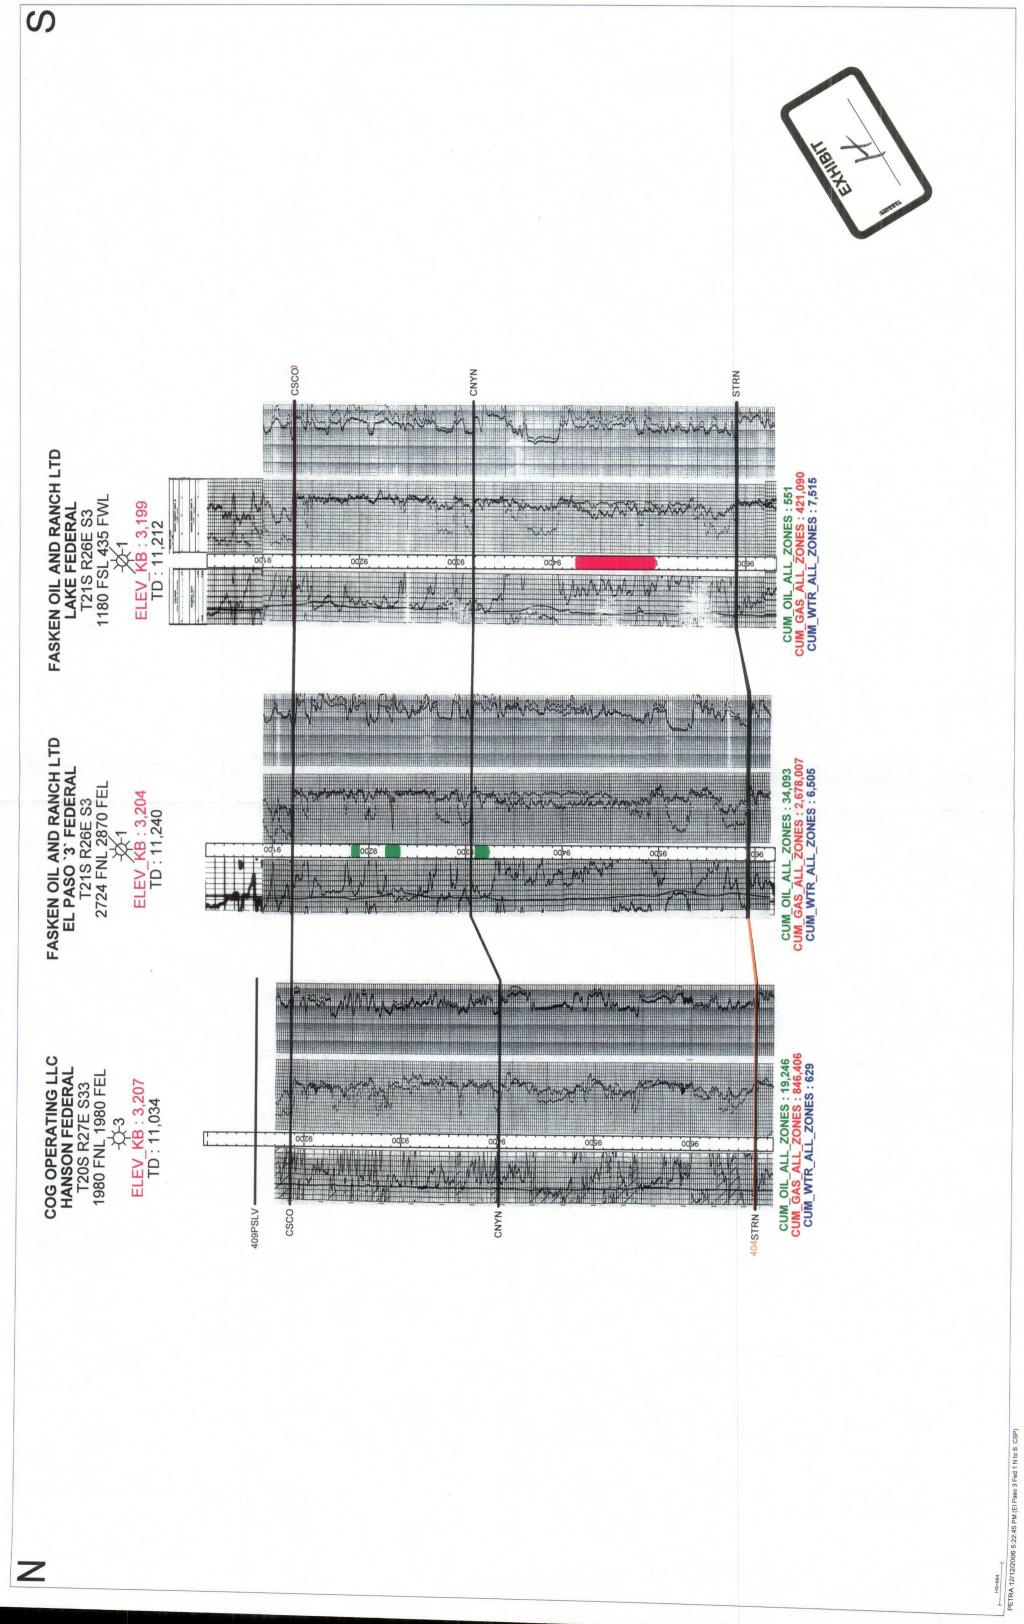

- (b) Log section from El Paso 3-1 Well (Fasken's Exhibit "E")
- (c) Topo map with posted well data (Fasken's Exhibit "F")
- (d) Area production data (Fasken's Exhibit "G")
- (e) 3 well cross-section N-S (Fasken's Exhibit "H")
- (f) 3 well cross-section E-W (Fasken's Exhibit "I"
- (g) Top of Cisco structure map (Fasken's Exhibit "J")