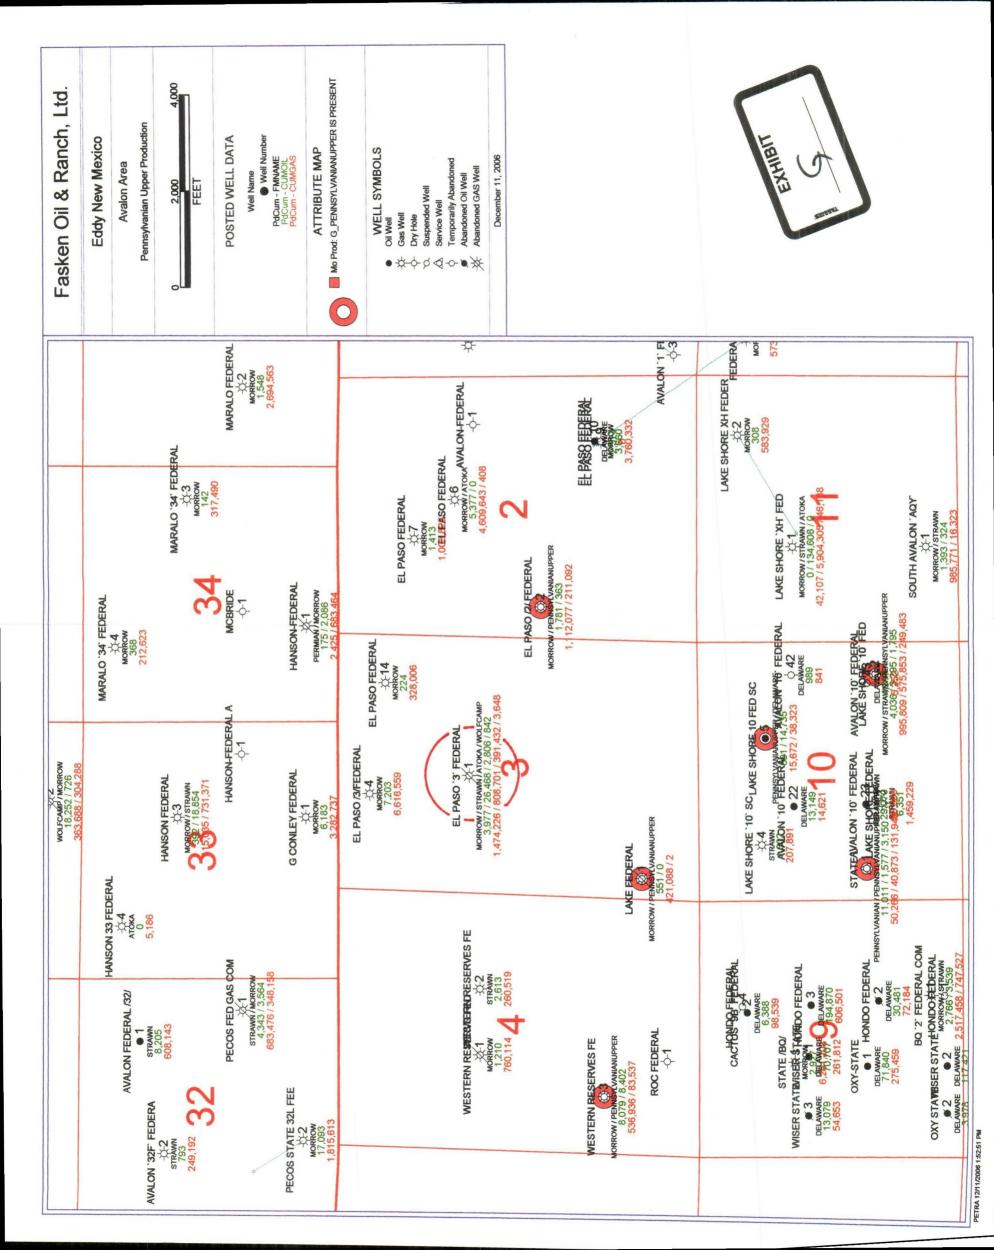

In support, Fasken states:

(1) In accordance with a March 12, 1973 Joint Operating Agreement, David Fasken (now Fasken Oil and Ranch, LTD) is the operator of certain acreage including all of Section 3, T21S, R26E, Eddy County, New Mexico. See Map of Section 3, attached as Fasken Exhibit "A"

- (b) Log section from El Paso 3-1 Well (Fasken's Exhibit "E")
- (c) Topo map with posted well data (Fasken's Exhibit "F")
- (d) Area production data (Fasken's Exhibit "G")
- (e) 3 well cross-section N-S (Fasken's Exhibit "H")
- (f) 3 well cross-section E-W (Fasken's Exhibit "I"
- (g) Top of Cisco structure map (Fasken's Exhibit "J")