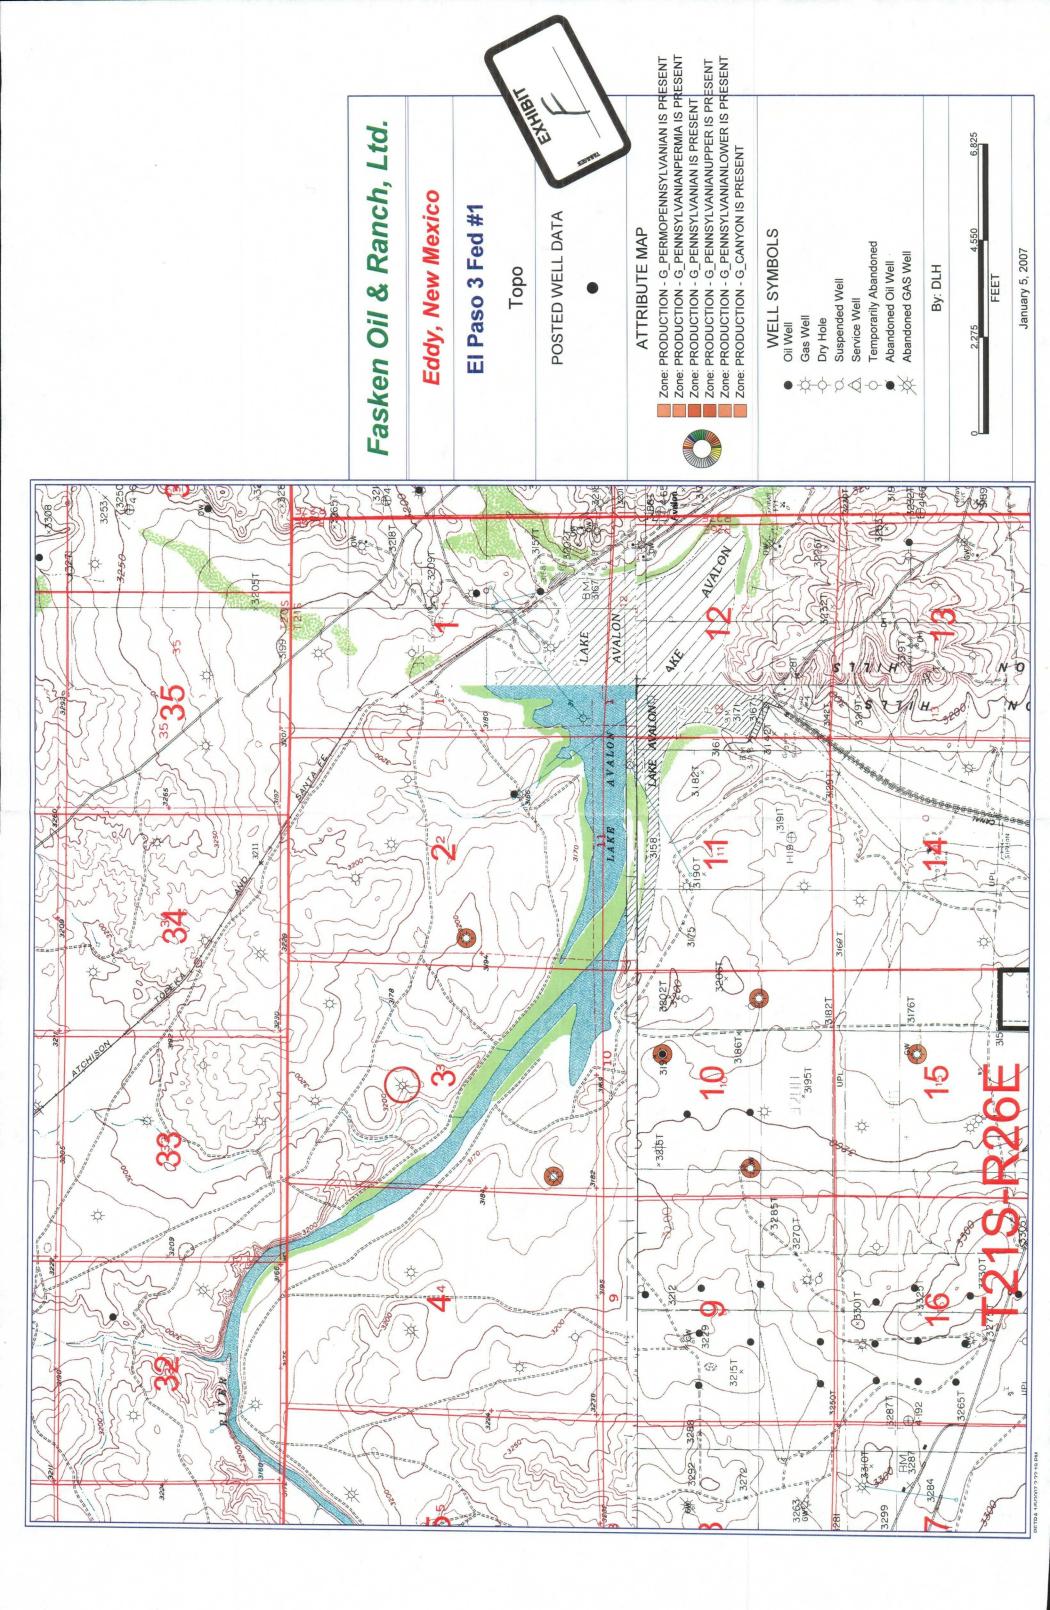

- (b) Log section from El Paso 3-1 Well (Fasken's Exhibit "E")
- (c) Topo map with posted well data (Fasken's Exhibit "F")
- (d) Area production data (Fasken's Exhibit "G")
- (e) 3 well cross-section N-S (Fasken's Exhibit "H")
- (f) 3 well cross-section E-W (Fasken's Exhibit "I"
- (g) Top of Cisco structure map (Fasken's Exhibit "J")