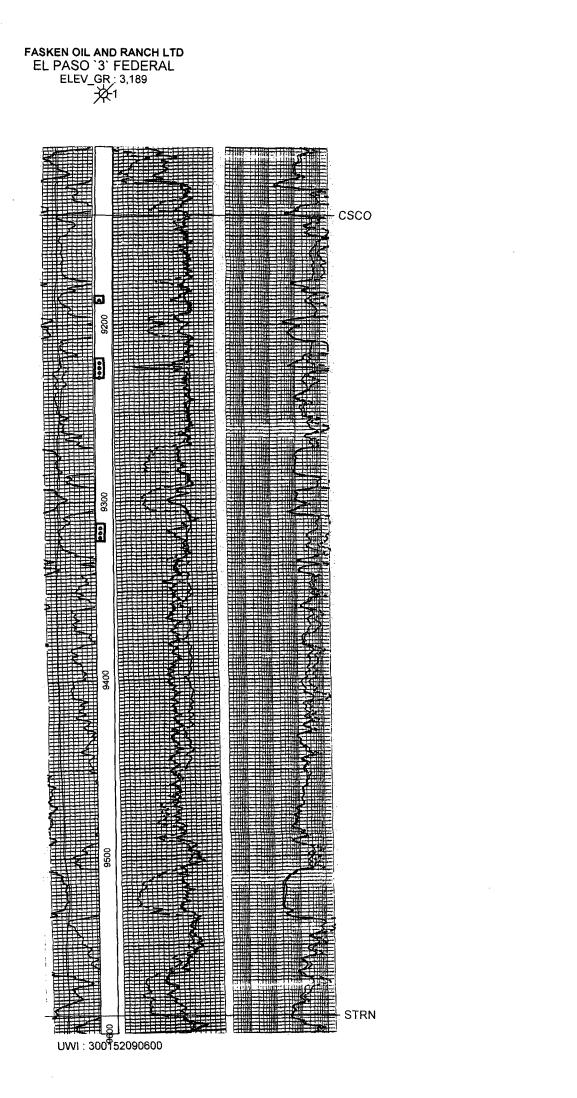

- (b) Log section from El Paso 3-1 Well (Fasken's Exhibit "E")
- (c) Topo map with posted well data (Fasken's Exhibit "F")
- (d) Area production data (Fasken's Exhibit "G")
- (e) 3 well cross-section N-S (Fasken's Exhibit "H")
- (f) 3 well cross-section E-W (Fasken's Exhibit "I"
- (g) Top of Cisco structure map (Fasken's Exhibit "J")