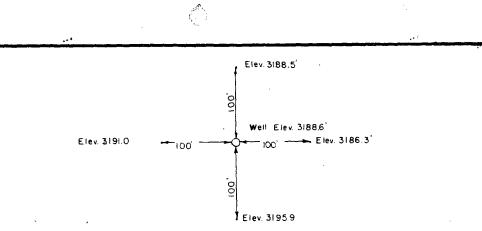

### Dear Mr. Fesmire:

On behalf of Fasken Oil and Ranch, Ltd, please find enclosed our referenced application that is being filed in accordance with Division Rule 104.D (2)(b). This location crowds the exterior line between the Middle Third and the North Third of Irregular Section 3, being 489 feet instead of 660 feet, and also crowds the interior line between the SW/4 equivalent and the SE/4 equivalent of the Middle Third of Section 3, being 195 feet instead of 660 feet).