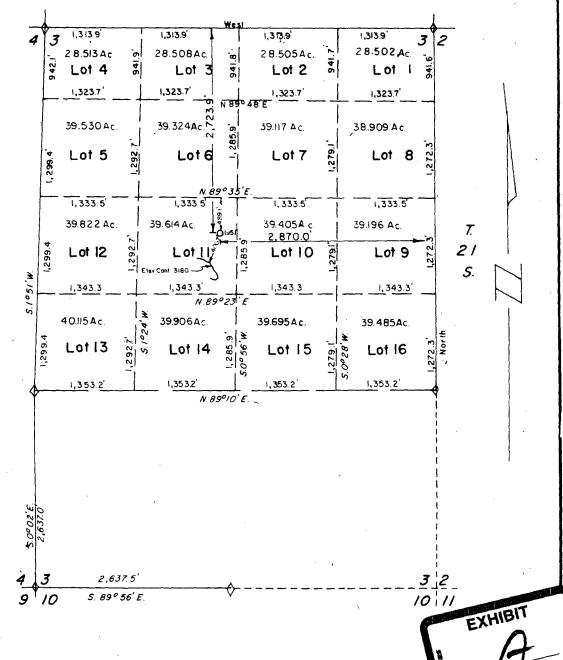

In support, Fasken states:

(1) In accordance with a March 12, 1973 Joint Operating Agreement, David Fasken (now Fasken Oil and Ranch, LTD) is the operator of certain acreage including all of Section 3, T21S, R26E, Eddy County, New Mexico. See Map of Section 3, attached as Fasken Exhibit "A"