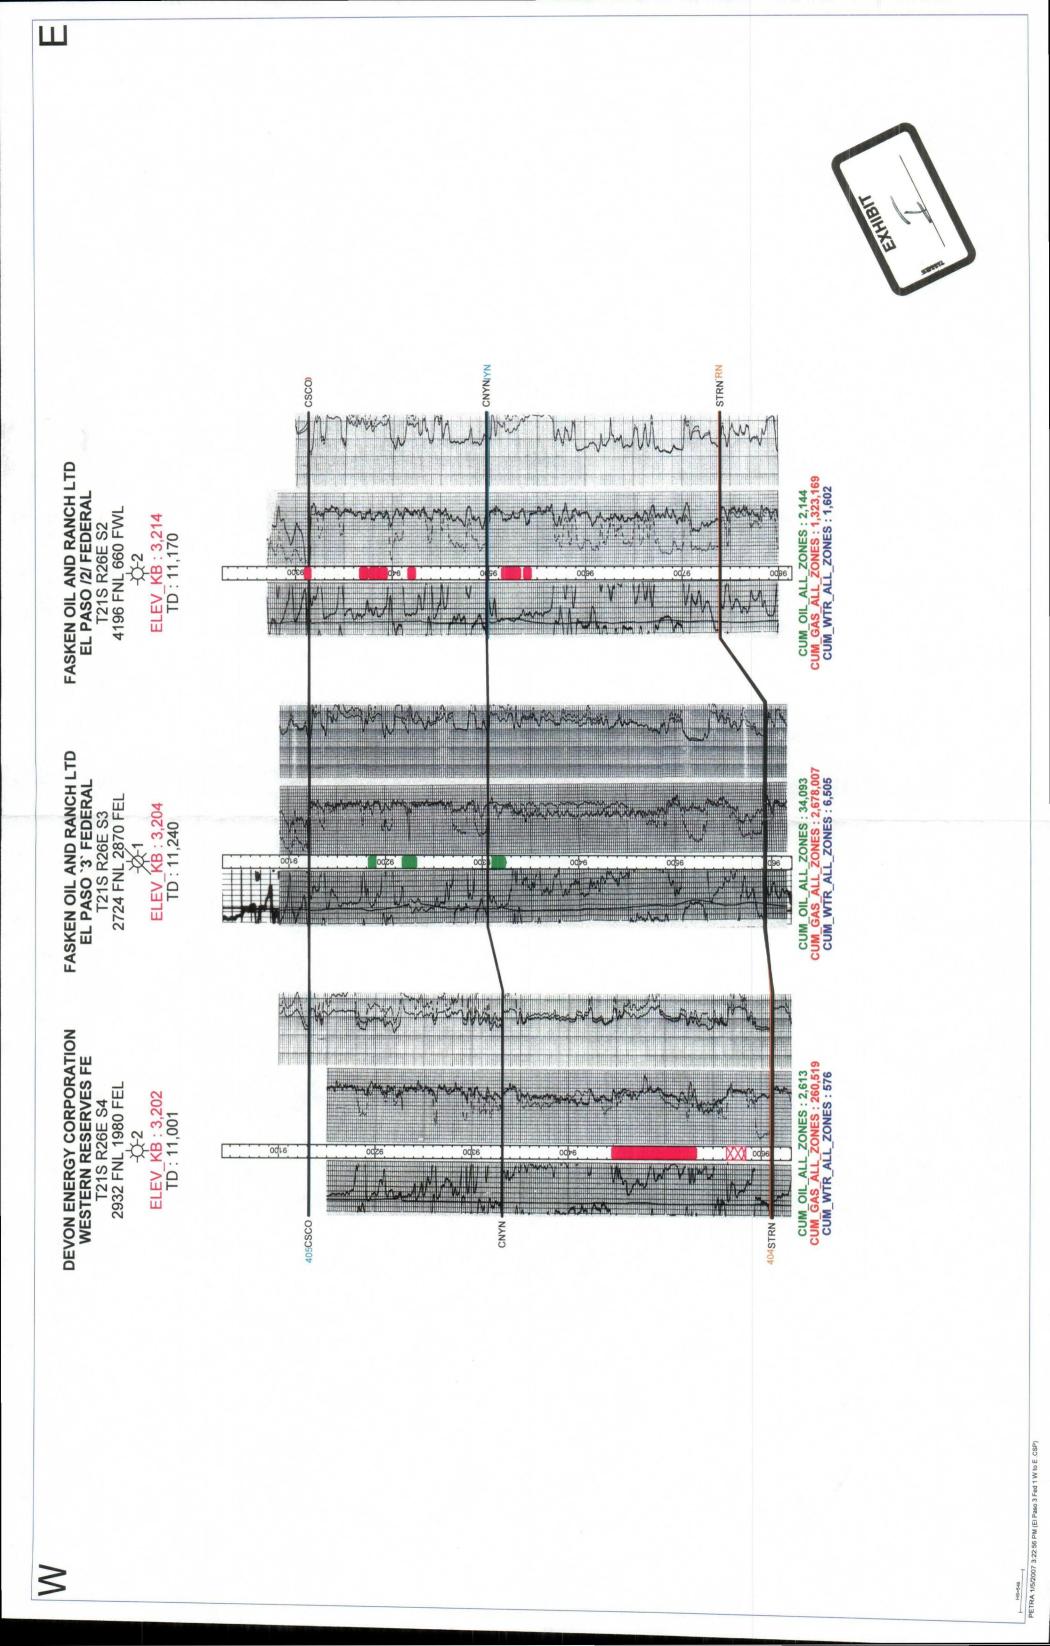

- (b) Log section from El Paso 3-1 Well (Fasken's Exhibit "E")
- (c) Topo map with posted well data (Fasken's Exhibit "F")
- (d) Area production data (Fasken's Exhibit "G")
- (e) 3 well cross-section N-S (Fasken's Exhibit "H")
- (f) 3 well cross-section E-W (Fasken's Exhibit "I"
- (g) Top of Cisco structure map (Fasken's Exhibit "J")