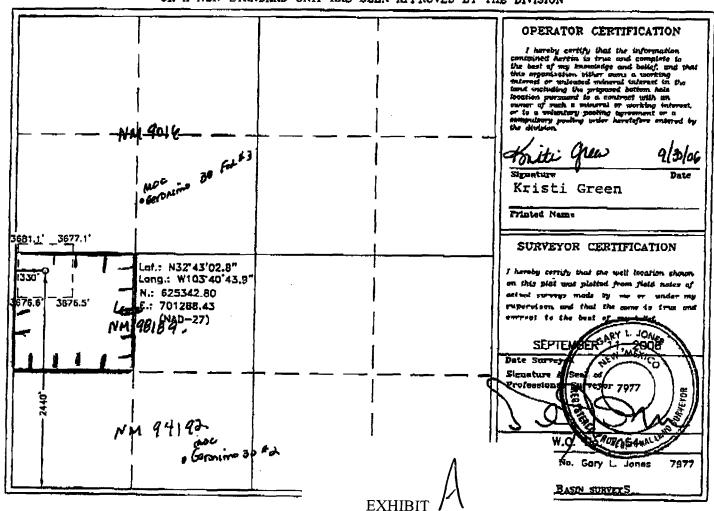

Well:

Geronimo "30" Fed. Well No. 4

Location:

2440 feet FSL & feet 330 FWL

Well Units:

Lot 3 (NW1/4SW1/4) of Section 30, Township 18 South, Range 32

East, N.M.P.M., Lea County, New Mexico

41450

The well will be drilled to a depth sufficient to test the Bone Spring formation (North Lusk-Bone Spring Pool). The pool is spaced on 40 acres, with wells to be no closer than 330 feet to a quarter-quarter section line. A Form C-102 for the well is attached as Exhibit A.

The well's location is based upon topographic reasons. The well is in a sand dune area, and the location was moved north of a standard location, at the request of the Bureau of Land Management, to avoid sand dunes and destruction of potential sand dune lizard habitat.

Lot 3 of section 30 is covered by Federal Lease, and the NW¼ of Section 30 is covered by Federal Lease NM 9016. Leasehold ownership in both leases is common as to the Bone Spring formation. Therefore, there is no adversely affected interest owner, and notice of this application has not been given to anyone. (In addition, applicant has already drilled and is producing from the Bone Spring formation in its Geronimo "30" Fed. Well No. 3, located at an unorthodox location 2086 feet FNL & 1412 feet FWL. Therefore, there is production from the offset lease.)

Joint or ball

40

Consolidation Code

Santa Fe, New Mexico 87505

☐ AMENDED REPORT

| API Number         |               |                  | 4                                   | Pool Code | N.                 | Lusk Bone                | Pool Name<br>Spring  |                     |          |
|--------------------|---------------|------------------|-------------------------------------|-----------|--------------------|--------------------------|----------------------|---------------------|----------|
| Property Code      |               |                  | Property Name GERONIMO "30" FEDERAL |           |                    |                          | Well Number          |                     |          |
| OGRID No.<br>14744 |               |                  | Operator Name MEWBOURNE OIL COMPANY |           |                    | Revation<br>3678         |                      |                     |          |
|                    |               |                  |                                     | •         | Surface Loc        | ation                    |                      |                     |          |
| UL or lot No.      | Section<br>30 | Township<br>18 S | Range<br>32 E                       | Lot Ida   | Feet from the 2440 | North/South Use<br>SOUTH | Foot from the<br>330 | East/West line WEST | County   |
|                    |               |                  | Bottom                              | Hole Loc  | cation is Disse    | crept From Sur           | face                 |                     | <u> </u> |
| UL or lot No.      | Section       | Township         | Range                               | Lot Idn   | Poet from the      | North/South line         | Feet from the        | East/Word hine      | County   |