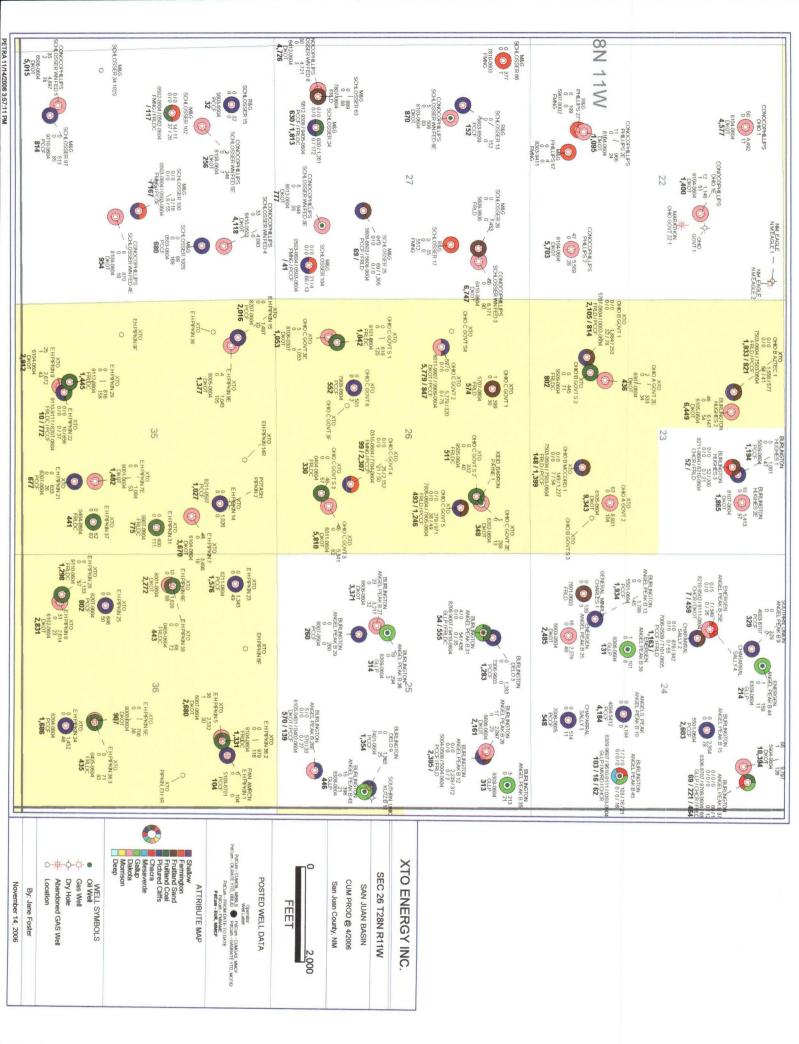

PETRA 11/8/2006 2:15:58 PM

# **SECTION PLAT OF 9 SQUARE MILES**

| STATE:   | New Mexico |                  | COUNTY:  | San Juan            |     |
|----------|------------|------------------|----------|---------------------|-----|
|          |            | Ohio C Govt. #3F |          | DATE: January 11, 2 | 007 |
| SECTION: | 26         |                  | 28 North | RANGE: 11 West      |     |

SCALE: 1'=2000'

January 12, 2007