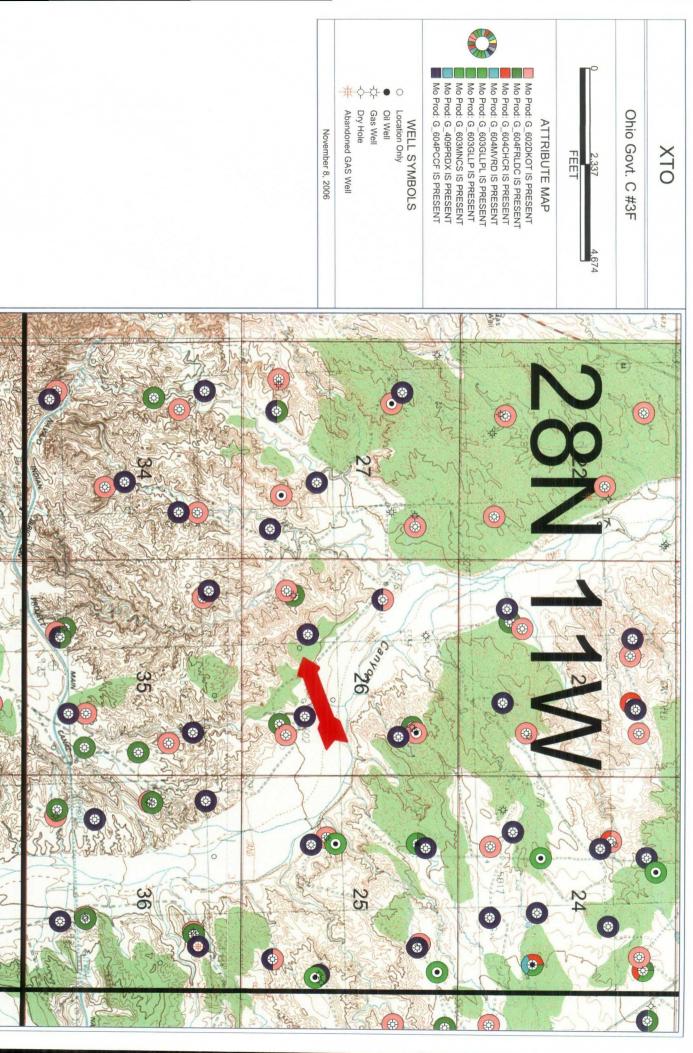

Dear Mr. Fesmire:

XTO Energy Inc. (XTO) hereby requests administrative approval for an unorthodox location for the above referenced well. Attached for your reference are the following exhibits:

- 1. Well location plat (NMOCD Form C-102)
- 2. Topographic Map
- 3. Aerial Photograph
- 4. Mancos Ownership Map
- 5. Mancos Production Map

The Ohio C. Govt. No. 3F is a proposed Basin Dakota gas, Wildcat Basin Mancos gas well in the SW/4 of Section 26, Township 28 North, Range 11 West. Only the Mancos Formation is at a non-standard location At the above proposed location of 1,420' FSL and 2,170' FWL.

The well's proposed location is picked due to topographic issues. The Dakota is a 320-acre lay-down unit. The Mancos is a 160-acre unit and will be non-standard to the east 190 feet.

The offsetting Mancos operating rights are owned by BP America Production Company and ConocoPhillips. Both have been notified via Federal Express. Mr. Mark Fesmire New Mexico Oil Conservation Division Ohio C Govt. #3F January 12, 2006 Page Two