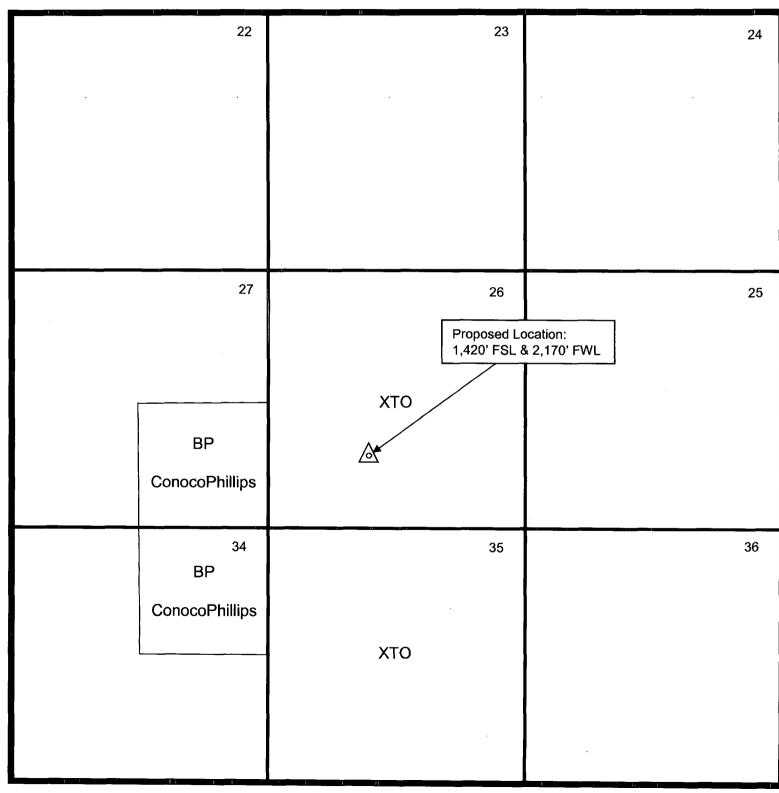

The Ohio C. Govt. No. 3F is a proposed Basin Dakota gas, Wildcat Basin Mancos gas well in the SW/4 of Section 26, Township 28 North, Range 11 West. Only the Mancos Formation is at a non-standard location At the above proposed location of 1,420' FSL and 2,170' FWL.

The well's proposed location is picked due to topographic issues. The Dakota is a 320-acre lay-down unit. The Mancos is a 160-acre unit and will be non-standard to the east 190 feet.

The offsetting Mancos operating rights are owned by BP America Production Company and ConocoPhillips. Both have been notified via Federal Express. Mr. Mark Fesmire New Mexico Oil Conservation Division Ohio C Govt. #3F January 12, 2006 Page Two