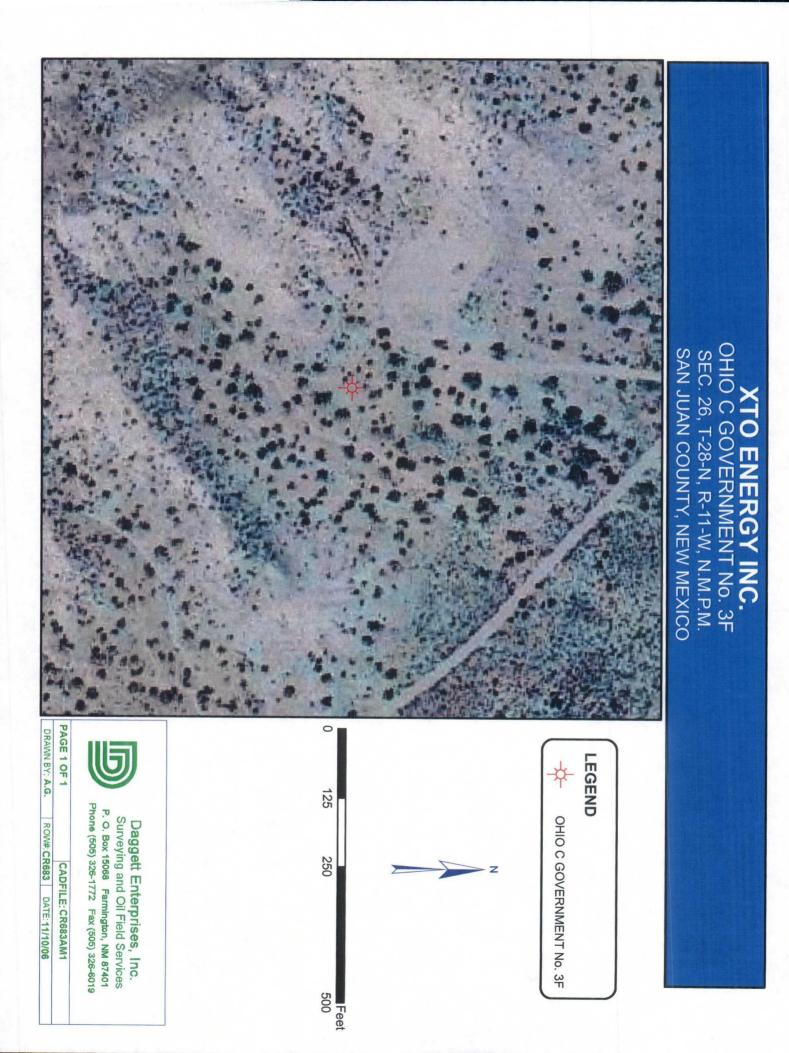

Dear Mr. Fesmire:

XTO Energy Inc. (XTO) hereby requests administrative approval for an unorthodox location for the above referenced well. Attached for your reference are the following exhibits:

- 1. Well location plat (NMOCD Form C-102)
- 2. Topographic Map
- 3. Aerial Photograph
- 4. Mancos Ownership Map
- 5. Mancos Production Map

The Ohio C. Govt. No. 3F is a proposed Basin Dakota gas, Wildcat Basin Mancos gas well in the SW/4 of Section 26, Township 28 North, Range 11 West. Only the Mancos Formation is at a non-standard location At the above proposed location of 1,420' FSL and 2,170' FWL.