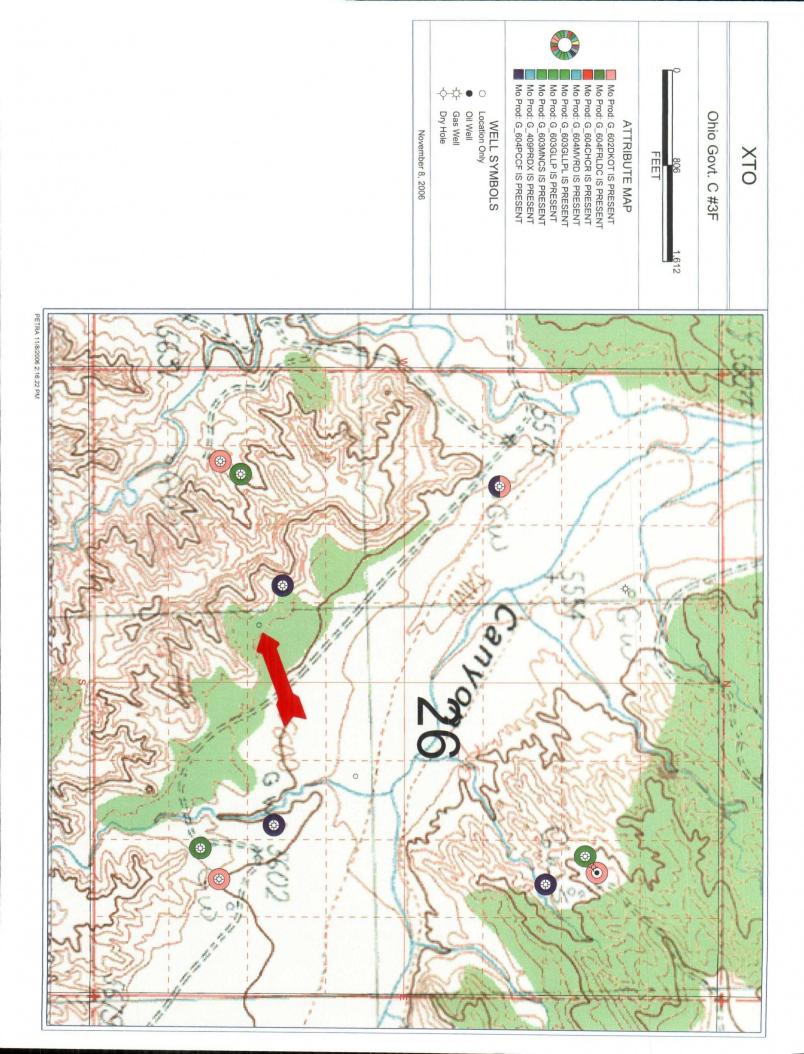

Dear Mr. Fesmire:

XTO Energy Inc. (XTO) hereby requests administrative approval for an unorthodox location for the above referenced well. Attached for your reference are the following exhibits:

- 1. Well location plat (NMOCD Form C-102)
- 2. Topographic Map
- 3. Aerial Photograph
- 4. Mancos Ownership Map
- 5. Mancos Production Map

The Ohio C. Govt. No. 3F is a proposed Basin Dakota gas, Wildcat Basin Mancos gas well in the SW/4 of Section 26, Township 28 North, Range 11 West. Only the Mancos Formation is at a non-standard location At the above proposed location of 1,420' FSL and 2,170' FWL.

The well's proposed location is picked due to topographic issues. The Dakota is a 320-acre lay-down unit. The Mancos is a 160-acre unit and will be non-standard to the east 190 feet.

The offsetting Mancos operating rights are owned by BP America Production Company and ConocoPhillips. Both have been notified via Federal Express. Mr. Mark Fesmire New Mexico Oil Conservation Division Ohio C Govt. #3F January 12, 2006 Page Two