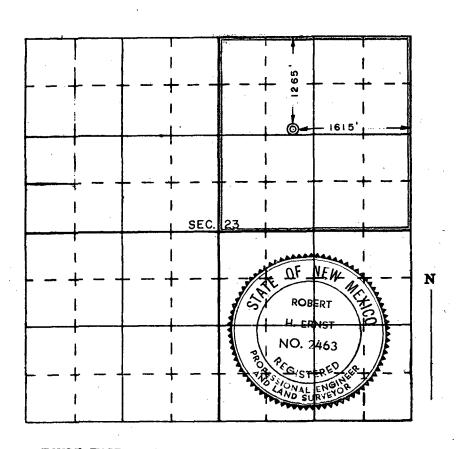

### CORRECTED PLAT

# WELL LOCATION AND ACERAGE DEDICATION PLAT

All distances must be from the outer boundaries of the Section

| Operator           |                |              |           | Lease  | ·             |      | Well No.         | · .          |
|--------------------|----------------|--------------|-----------|--------|---------------|------|------------------|--------------|
| TENNE              | CO OIL CO.     | •            |           |        | FLORENCE      |      |                  | - <b>7</b> 0 |
| Unit Letter        | Section        | Township     |           | Range  | County        |      |                  |              |
| В                  | 23             | l            | 30 North  | 9 We   | est           | San  | Juan             |              |
| Actual Footage Loc | ation of Well: |              |           |        |               |      | I                |              |
| 1265               | feet from the  | North        | line and  | 1615   | feet from the | East | . line           |              |
| Ground Level Elev. | Producir       | ng Formation |           | Pool   | · · · ·       |      | Dedicated Averea | ge:          |
| 5999 Graded        | Bla            | nco Pictur   | ed Cliffs | Blance | D Pictured Cl | iffs | 160              | Acres        |

I hereby certify that the well location shown on this plat was plotted from field notes of actual surveys made by me or under my supervision, and that the same is true and correct to the best of my knowledge and belief:

7 July 1966 Date Surveyer

Registered Professional Engineer and/or Land Surveyor Robert H. Ernst N. Mex. PE & LS 2463

Certificate No.