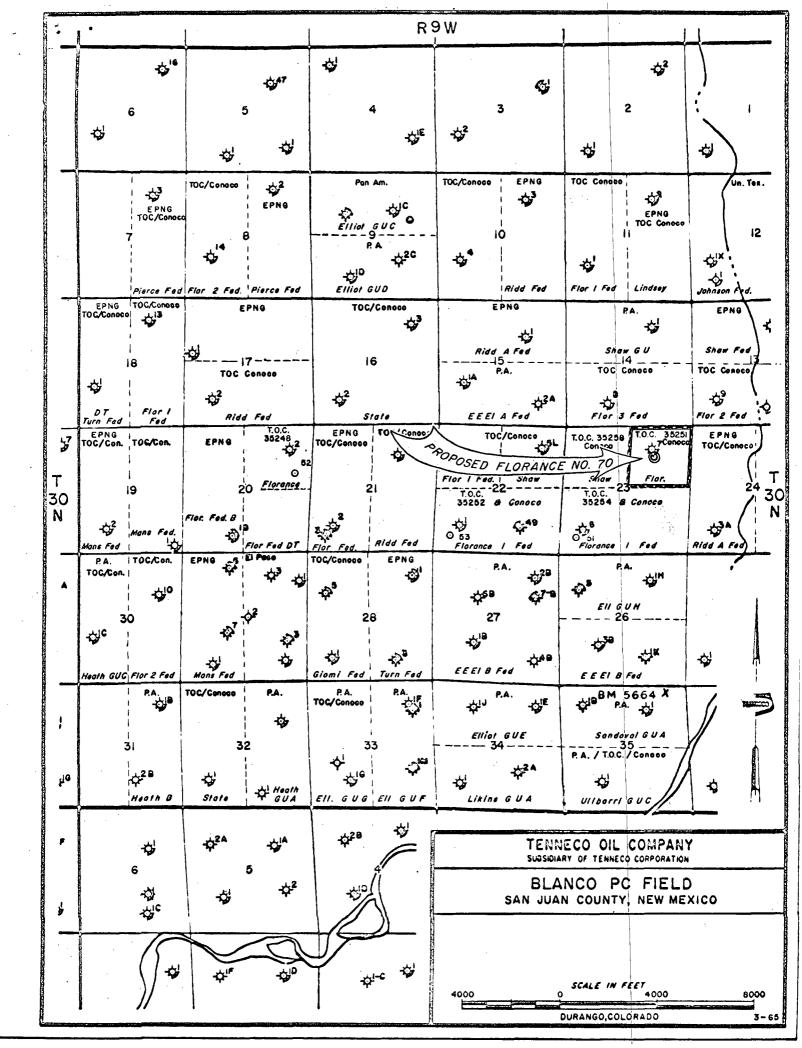

"66 JUL 18 AH 7 42

Re: Unorthodox Location Florance No. 70 1265' FNL, 1615' FEL Section (30), T-30-N, R-9-W San Juan County, New Mexico Blanco Pictured Cliffs Field

Dear Sir:

Application for Administrative Approval is hereby made under Section I, Rule 104-F for unorthodox location in the Blanco Pictured Cliffs formation. Topographical conditions prevent staking a standard location.

TENNECO OIL COMPANY • P. O. BOX 1714 • 835 SECOND AVENUE • DURANGO, COLORADO 81302

\* ... e

July 15, 1966

New Mexico Oil Conservation Commission P. O. Box 2088 Santa Fe, New Mexico

Gentlemen:

El Paso Natural Gas Company has no objections to a Blanco Pictured Cliffs well being drilled by Tenneco Oil Company on an unorthodox location offsetting their acreage, located 1265' FNL, 1615' FEL, Section 23, T-30-N, R-9-W, San Juan County, New Mexico MAIN OFFICE 000

Well Name - Florance No. 70.

°66 JUL 27 AH 7 28

EL

HCN:hes

CC: Tenneco Oil Company P. O. Box 1714 Durango, Colorado

| •<br>         | . •                   | 23                                                                                                              | an a | •<br>••••• |
|---------------|-----------------------|-----------------------------------------------------------------------------------------------------------------|------------------------------------------|------------|
| <b>3</b> • •  |                       | · · ~                                                                                                           |                                          | e e e      |
|               |                       | W LO                                                                                                            |                                          |            |
|               | OIL CONSERVATION COM  | MISSION                                                                                                         |                                          |            |
|               | <u> </u>              | CT CT                                                                                                           |                                          | •          |
|               |                       |                                                                                                                 |                                          |            |
|               |                       | MAIN<br>56 Ju                                                                                                   |                                          |            |
| · · · ·       |                       | DATE                                                                                                            | 7-26-66                                  |            |
| OIL CONSERVAT | ION COMMISSION        |                                                                                                                 |                                          |            |
| BOX 871       |                       | Re:                                                                                                             | Proposed NSP                             |            |
| SANTA FE, NEW | MEXICO                |                                                                                                                 |                                          |            |
|               |                       | · .                                                                                                             | Proposed NWU                             |            |
|               |                       |                                                                                                                 | Proposed NSL                             |            |
|               |                       | •                                                                                                               |                                          |            |
|               |                       |                                                                                                                 | Proposed NFO                             |            |
|               |                       |                                                                                                                 |                                          |            |
|               |                       |                                                                                                                 | Proposed DC                              |            |
| Gentlemen:    |                       |                                                                                                                 |                                          |            |
|               |                       |                                                                                                                 |                                          |            |
| I have e      | xamined the applicati | on dated                                                                                                        | 7-14-66                                  | . •        |
| 1             | P                     |                                                                                                                 |                                          |            |
| for the       | muco plorano          | 0 # 70                                                                                                          | B-23-30N-9N                              |            |
|               |                       | and Well No.                                                                                                    | S-T-R                                    |            |
|               |                       | anu well no.                                                                                                    | <b>V</b> -1- <b>R</b>                    |            |
| and my recomm | endations are as foll | ows:                                                                                                            |                                          |            |
|               |                       |                                                                                                                 |                                          |            |
| ayyum         | la tomany ha          | unhert                                                                                                          |                                          |            |
|               |                       |                                                                                                                 |                                          | · .        |
|               |                       | <i></i>                                                                                                         |                                          | · · ·      |
|               |                       |                                                                                                                 |                                          |            |
|               | <u></u>               | <u></u>                                                                                                         |                                          |            |
|               |                       |                                                                                                                 |                                          |            |
|               |                       |                                                                                                                 |                                          | · · · ·    |
|               |                       |                                                                                                                 |                                          |            |
|               |                       |                                                                                                                 |                                          |            |
| ·             | Y                     | ours very trul                                                                                                  | Ly,                                      |            |
|               |                       | 1                                                                                                               |                                          |            |
|               |                       | Enny el                                                                                                         | and the                                  |            |
| · · ·         | 1<br>                 | uny co                                                                                                          | my of                                    |            |
|               |                       |                                                                                                                 |                                          |            |
|               | · · · ·               | $\sim$                                                                                                          |                                          |            |
|               |                       | 2000 - 2000 - 2000 - 2000 - 2000 - 2000 - 2000 - 2000 - 2000 - 2000 - 2000 - 2000 - 2000 - 2000 - 2000 - 2000 - |                                          |            |
| ,             |                       |                                                                                                                 |                                          |            |
|               |                       |                                                                                                                 |                                          | •          |
|               |                       |                                                                                                                 |                                          |            |
|               |                       |                                                                                                                 |                                          | 1 A.       |

# WELL LOCATION AND ACERAGE DEDICATION PLAT

All distances must be from the outer boundaries of the Section

| Operator           |                |              |           | Lease  | ·             |      | Well No.         | · .          |
|--------------------|----------------|--------------|-----------|--------|---------------|------|------------------|--------------|
| TENNE              | CO OIL CO.     | •            |           |        | FLORENCE      |      |                  | - <b>7</b> 0 |
| Unit Letter        | Section        | Township     |           | Range  | County        |      |                  |              |
| В                  | 23             | l            | 30 North  | 9 We   | est           | San  | Juan             |              |
| Actual Footage Loc | ation of Well: |              |           |        |               |      | I                |              |
| 1265               | feet from the  | North        | line and  | 1615   | feet from the | East | . line           |              |
| Ground Level Elev. | Producir       | ng Formation |           | Pool   | · · · ·       |      | Dedicated Averea | ge:          |
| 5999 Graded        | Bla            | nco Pictur   | ed Cliffs | Blance | D Pictured Cl | iffs | 160              | Acres        |