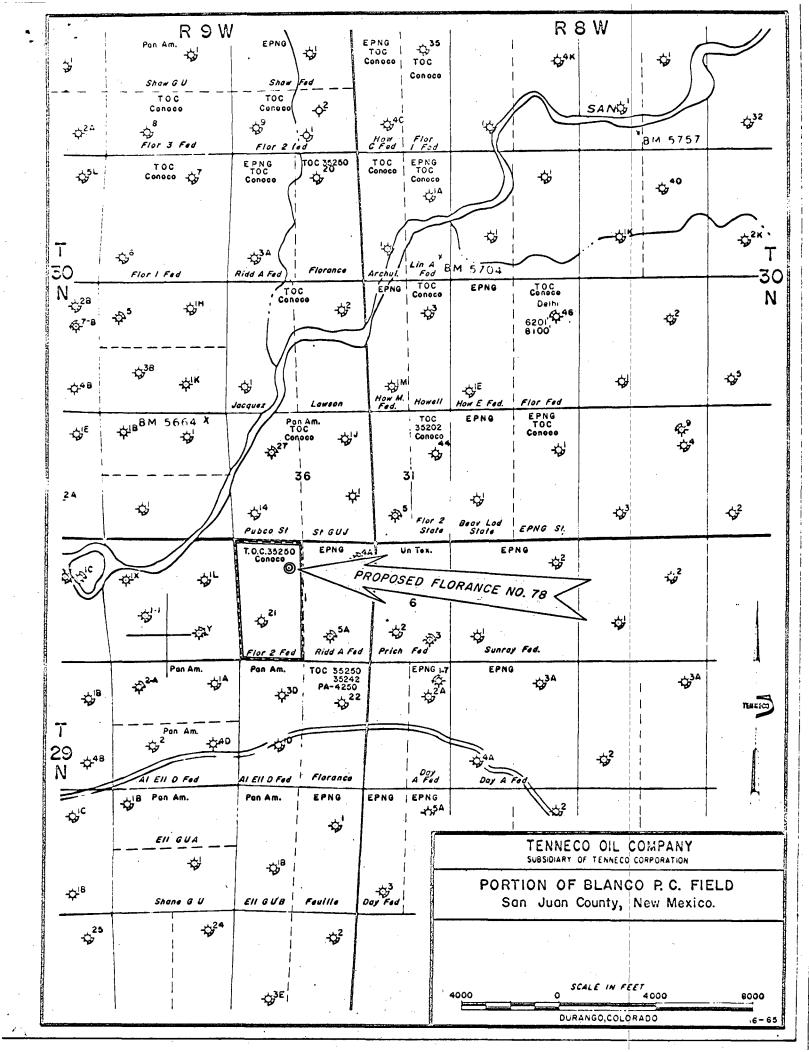

Re: Unorthodox Location
Florance No. 78
1085' FNL, 2245' FWL
Section 1, T-29-N, R-9-W
San Juan County, New Mexico

Blanco Pictured Cliffs Field

Dear Sir:

Application for Administrative Approval is hereby made under Section I, Rule 104-F for unorthodox location in the Blanco Pictured Cliffs formation. Topographical conditions prevent staking a standard location.

El Paso Natural Gas Company and Pan American Petroleum Corporation, the offset operators will be furnished a copy of this application and will be requested by a separate letter to furnish a waiver on the unorthodox location.

Well Name - Florance No. 78.

HCN:hes

CC: Tenneco Oil Company P. O. Box 1714 Durango, Colorado

TENNECO OIL COMPANY • P. O. BOX 1714 • 835 SECOND AVENUE • DURANGO, COLORADO 81302

July 14, 1966

New Mexico Oil Conservation Commission P. O. Box 2088 Santa Fe, New Mexico

Well Name - Florance No. 78.

EL PASO NATURAL GAS COMPANY

HCN:hes

CC: Tenneco Oil Company P. O. Box 1714 Durango, Colorado

| *                                       |                 | ~ ~ ~                                                                                                          |         |                                                                                                           | ***         |
|-----------------------------------------|-----------------|----------------------------------------------------------------------------------------------------------------|---------|-----------------------------------------------------------------------------------------------------------|-------------|
|                                         |                 | W Z                                                                                                            |         |                                                                                                           |             |
|                                         | OIL CONSERVAT   | <u> </u>                                                                                                       | N       |                                                                                                           |             |
|                                         |                 | _DISTRICT ~                                                                                                    | 1       |                                                                                                           |             |
|                                         |                 | MAIN MAIN 1866                                                                                                 |         |                                                                                                           | e e         |
|                                         |                 | ¥ 19                                                                                                           |         |                                                                                                           |             |
|                                         |                 |                                                                                                                | DATE    | 7-26-                                                                                                     | 64          |
|                                         | TION COMMISSION |                                                                                                                |         |                                                                                                           | ,           |
| BOX 871                                 | N MOVECO        |                                                                                                                | Re:     | Proposed NSP                                                                                              | ·           |
| SANTA FE, NEW                           | A MEXICO        |                                                                                                                |         | Proposed NWU                                                                                              |             |
|                                         |                 |                                                                                                                |         |                                                                                                           |             |
| •                                       |                 |                                                                                                                |         | Proposed NSL                                                                                              |             |
|                                         |                 |                                                                                                                |         | Proposed NFO                                                                                              |             |
|                                         |                 |                                                                                                                |         | Proposed DC                                                                                               |             |
|                                         | . · ·           |                                                                                                                |         | Troposcu 20                                                                                               |             |
| Gentlemen:                              |                 |                                                                                                                |         |                                                                                                           |             |
| I have e                                | examined the ap | olication dat                                                                                                  | ed      | 7-14                                                                                                      | -6 G        |
|                                         |                 |                                                                                                                |         |                                                                                                           |             |
| *************************************** | meso wells D.   | عباه والأراق في مناه والأراق والأن المناقل الأن المناقل الأن المناقل الأن المناقل الأن المناقل الأن المناقل ال |         | e - 1 - z<br>S-T-R                                                                                        | 9N-9W       |
|                                         | Operator        | Lease and W                                                                                                    | ell No. | S-T-R                                                                                                     |             |
| and my recomm                           | mendations are  | as follows:                                                                                                    |         |                                                                                                           | •           |
| and my room                             | <b>A</b>        | 1                                                                                                              |         |                                                                                                           |             |
| Myeron                                  | 4 - Jornow      | why wen                                                                                                        | ywo     |                                                                                                           |             |
|                                         |                 | / /                                                                                                            |         |                                                                                                           |             |
|                                         |                 |                                                                                                                |         |                                                                                                           |             |
|                                         |                 |                                                                                                                |         | <u> 1900-yan ili sana Makabata Manakana ana yang ayan aya</u><br>Manakana ana ana ana ana ana ana ana ana | <del></del> |
| · <del></del>                           | <u> </u>        |                                                                                                                |         |                                                                                                           |             |
|                                         |                 | ·                                                                                                              | •       |                                                                                                           | •           |
|                                         | ;               |                                                                                                                |         |                                                                                                           |             |