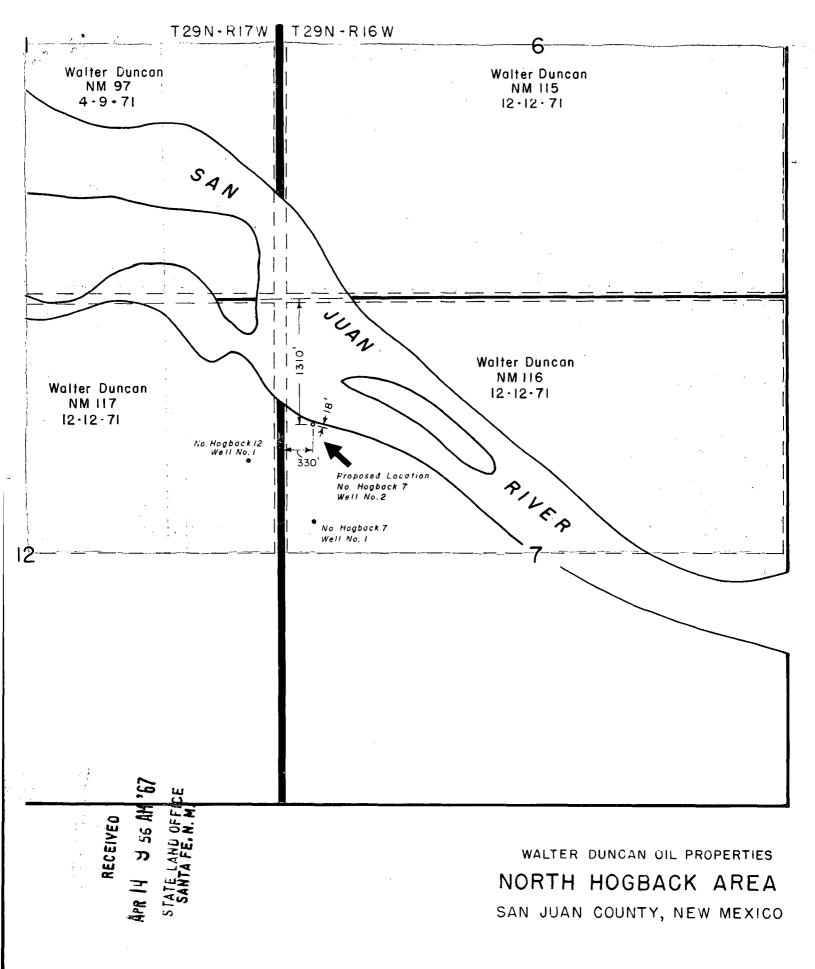

New Mexico Oil and Gas Commission Box 791 Santa Fe, New Mexico

ATTENTION: Mr. A. L. Porter

Dear Mr. Porter:

Walter Duncan proposes to drill a test to be located 1310' from the north line and 330' from the west line of Section 7, Township 29 North, Range 16 West, San Juan County, New Mexico. Enclosed for your information is a photocopy of the well location plat prepared by Mr. Frederick H. Reed, Registered Land Surveyor.

We realize this is an irregular location; however, we request administrative approval to drill the location as staked because of topographic reasons: The location is 18' from a steep cliff going down to the San Juan River, and in order to effectively test as an offset to our producing Walter Duncan, North Hogback 12, Well No. 1, this is the best geographic location we could arrive at. Walter Duncan is also the owner of the leases adjoining to the north and to the west. For your information we have also prepared and enclose herewith a plat showing the proposed location, the river and the cliff.