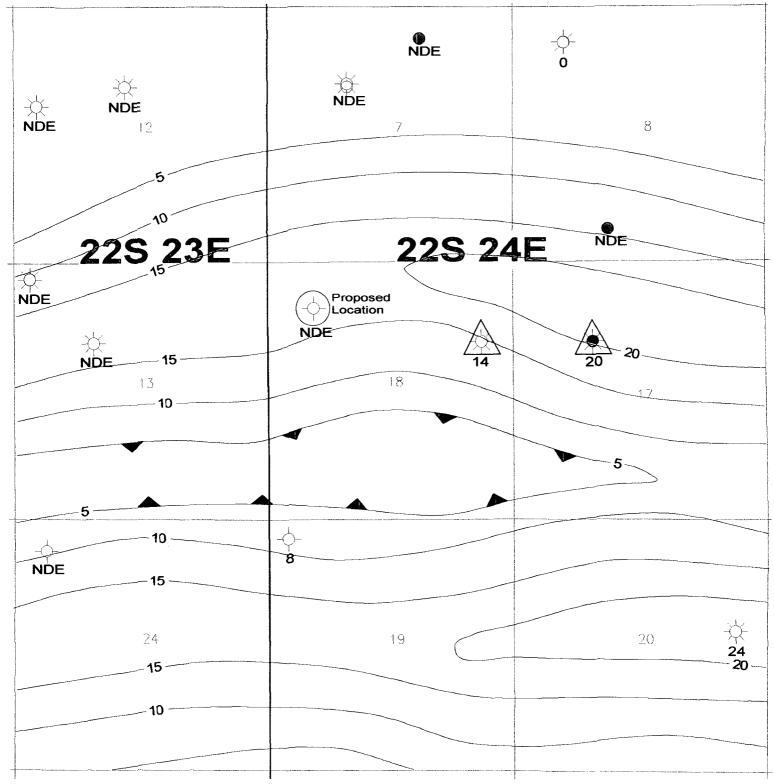

Lori Wrotenbery, Director Oil Conservation Division New Mexico Department of Energy, Minerals and Natural Resources February 16, 1998 Page 2

This unorthodox location is required by geological conditions in the Morrow formation. Attached hereto as Exhibit A is a Structure Map on the Top of the Lower Morrow which shows the proposed location should be in a productive hydrocarbon column. Exhibit B is a net sand map which shows a well at the proposed location should encounter 15 feet of sand with the sand thick occurring in the N/2 of this section. Exhibit C is a geological explanation which demonstrates that the proposed location is the optimum location for a Morrow well in this spacing unit.

## **EXHIBIT B**

MARTIN YATES, III 1912 - 1985 FRANK W. YATES 1936 - 1986

٠..

105 SOUTH FOURTH STREET ARTESIA, NEW MEXICO 88210 TELEPHONE (505) 748-1471 S. P. YATES CHAIRMAN OF THE BOARD JOHN A. YATES PRESIDENT PEYTON YATES EXECUTIVE VICE PRESIDENT RANDY G. PATTERSON SECRETARY DENNIS G. KINSEY TREASURER

The net sand map shows the limits of the "Hickory Sand", which is a sand at the top of the Morrow Formation and currently is the producing sand in the E/2 of section 18. The map is a net isopach of "clean" gamma ray (less than 50 API units) in thickness of feet. The proposed re-entry should have a net sand thickness of more than 15 feet with the sand thick occurring in the N/2 of the section. The "Hickory Sand" is a marine bar or beach sand that runs parallel to the shoreline, it is not the "classic" channel sands that are generally encountered in the Morrow.