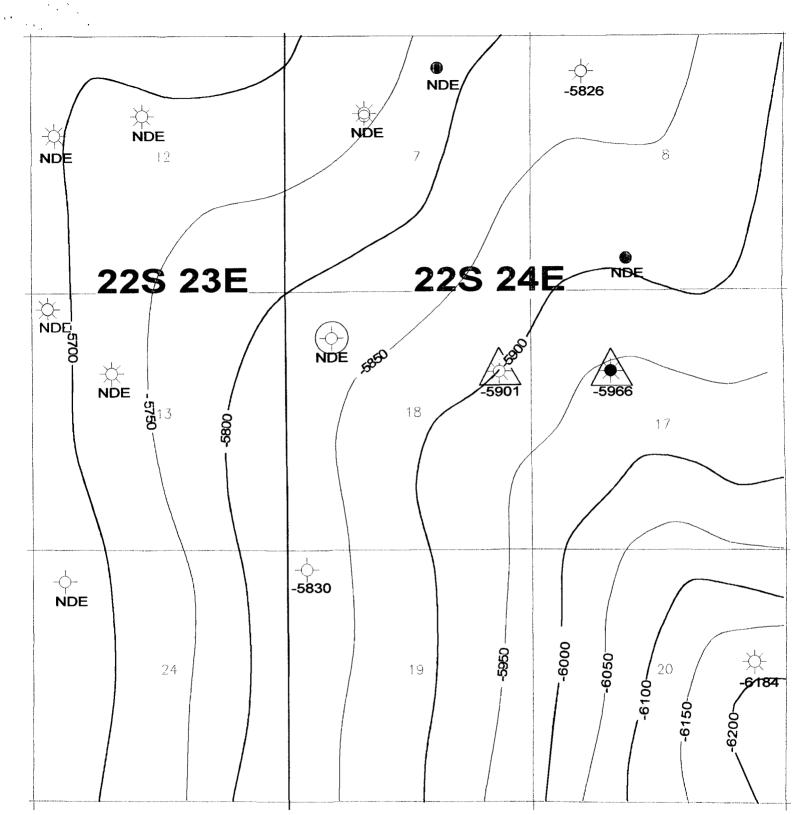

Lori Wrotenbery, Director Oil Conservation Division New Mexico Department of Energy, Minerals and Natural Resources February 16, 1998 Page 2

This unorthodox location is required by geological conditions in the Morrow formation. Attached hereto as Exhibit A is a Structure Map on the Top of the Lower Morrow which shows the proposed location should be in a productive hydrocarbon column. Exhibit B is a net sand map which shows a well at the proposed location should encounter 15 feet of sand with the sand thick occurring in the N/2 of this section. Exhibit C is a geological explanation which demonstrates that the proposed location is the optimum location for a Morrow well in this spacing unit.

### LEGEND

Morrow Producer

| Yates Petroleum Corporation |                                                   |              |  |  |  |  |
|-----------------------------|---------------------------------------------------|--------------|--|--|--|--|
|                             | kory "ALU" Fec<br>Structure Map<br>p of Lower Mor |              |  |  |  |  |
| Geol: Brent May             |                                                   | 2/5/98       |  |  |  |  |
| T. Fuentes                  | Scale 1:24000.                                    | 22S2324E.gpf |  |  |  |  |

The structure map, with the top of the Lower Morrow as a datum, shows a dip to the southeast. The proposed re-entry should be 70 to 75 feet updip of current Morrow production. Thus, the location should be in the productive hydrocarbon column.