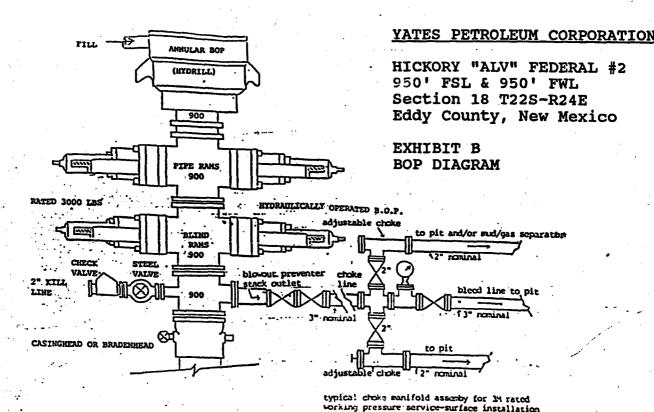

# YATES PETROLEUM CORPORATION

#### EXHIBIT B

# THE FOLLOWING CONSTITUES THE MINIMUM BLOWOUT PREVENTER REQUIREMENTS FOR 3000 PSI WP SYSTEMS

- All preventers to be hydraulically operated with secondary manual controls installed prior to drilling out from under casing.
- 2. Choke outlet to be a minimum of 3" diameter.
- 3. Kill line to be of all steel construction of 3" minimum diameter.
- 4. All connections from operating manifolds to preventers to be all steel. Hole or tube to be a minimum of one inch in diameter.
- 5. The available closing pressure shall be at least 15% in excess of that required with sufficient volume to operate the B.O.P.'s.
- 6. All connections to and from preventer to have a pressure rating equivalent to that of the B.O.P.'s.
- 7. Inside blowout preventer to be available on rig floor.
- Operating controls to be located a safe distance from the rig floor.
- 9. Hole must be kept filled on trips below intermediate casing.