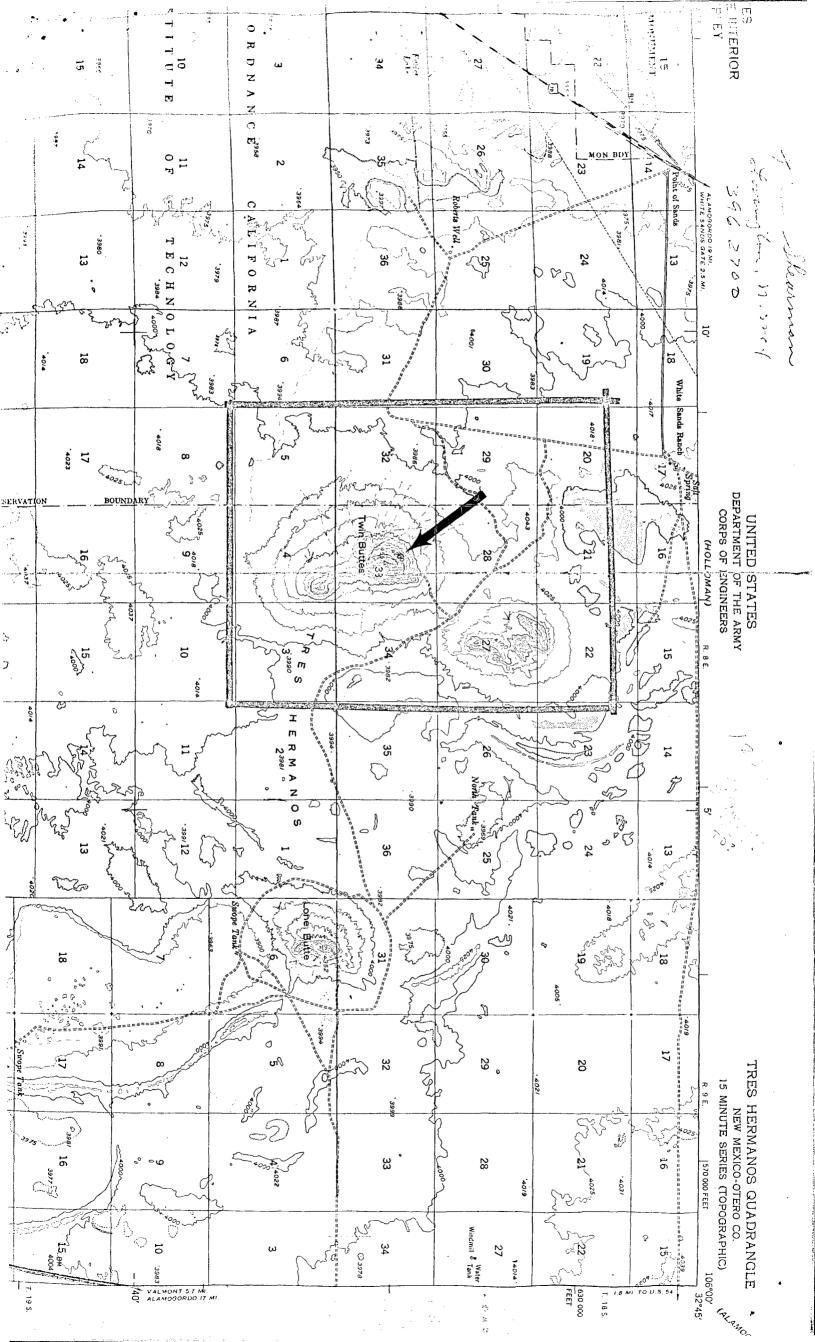

This application is necessary due to adverse topographical conditions. Attached is a topographic map showing that the location is located on the north slope of a butte. The standard location falls on the top of the butte which has been flattened for a military radar installation. The nonstandard location was selected because of the existence of a prepared site on a natural shelf which was enlarged for a military installation which has been subsequently abandoned. The remaining area within the quarter section consists of steeply dipping unconsolidated rubble which appears to be subject to sliding and therefore would be unacceptable for placing a drilling rig mainly due to safety and the emorbitant cost of preparing a location.

Subsequent to the approval of the nonstandard location granted by Order No. NSL-466, it was found that the location could not be used due to imminent plans for a military facility at the location. The proposed location is located Northeast of the approved location but still remains on the North slope of the butte. The requested location and amendment is necessary due to the rough terrain and steeply sloping topographical features present in the remainder of the quarter section.