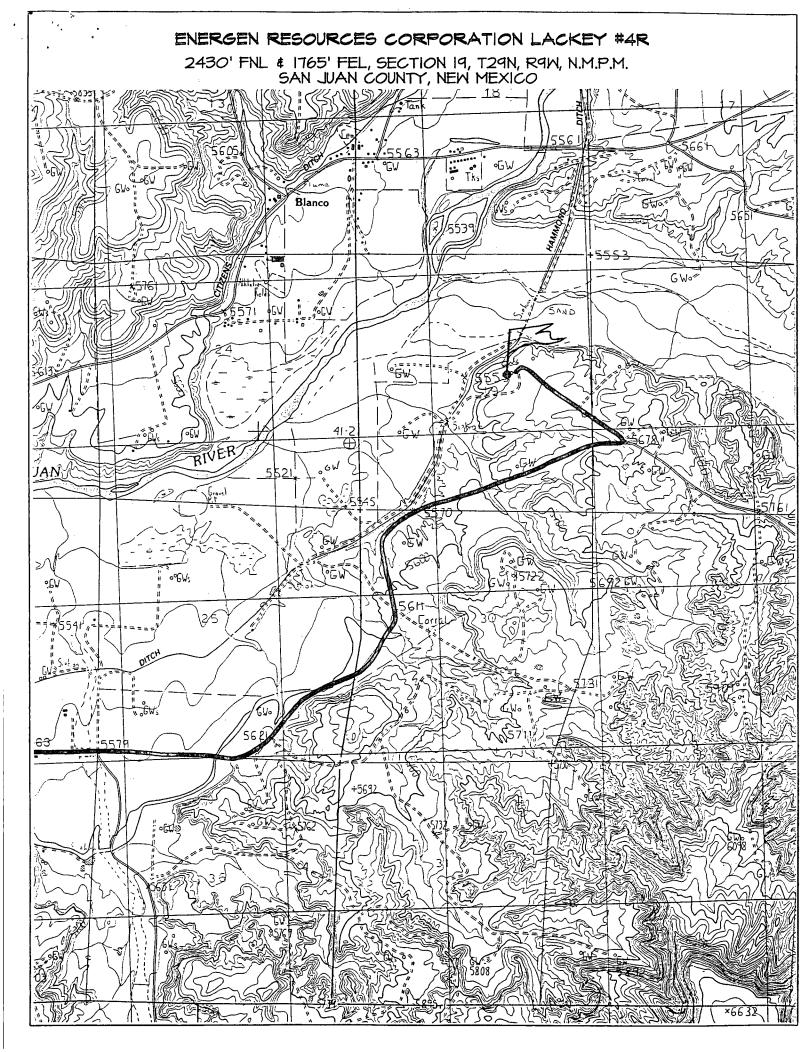

RE: ADMINISTRATIVE APPROVAL OF UNORTHODOX LOCATION LACKEY 4R/PICTURED CLIFFS WELL (30-045-30436) 2340' FNL & 1765' FEL SECTION 19-T29N-R9W SAN JUAN COUNTY, NEW MEXICO

Dear Mr. Stogner:

Energen Resources Corporation hereby requests administrative approval for an unorthodox location of its Lackey 4R Pictured Cliffs Well under the provisions of NMOCD Order #R-1670R.

The Largo Canyon flows through the NE/4 of Section 19 in such a manner that a well site cannot be constructed at a legal location (see attached plat). Our proposed location is 2,340' FNL & 1,765' FEL of Section 19-T29N-R9W and will use part of Cross Timbers Oil Companies' Snyder Gas Com B #1 (2400' FNL & 1625' FEL of Section 19) well pad. We have arranged to extend Cross Timbers existing pad as it is on the edge of a steep drop off prohibiting any further northerly movement.