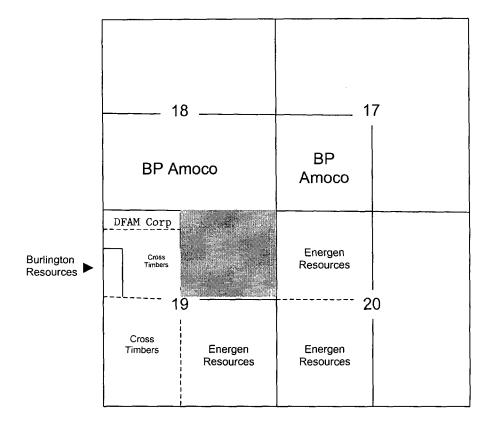

The Largo Canyon flows through the NE/4 of Section 19 in such a manner that a well site cannot be constructed at a legal location (see attached plat). Our proposed location is 2,340' FNL & 1,765' FEL of Section 19-T29N-R9W and will use part of Cross Timbers Oil Companies' Snyder Gas Com B #1 (2400' FNL & 1625' FEL of Section 19) well pad. We have arranged to extend Cross Timbers existing pad as it is on the edge of a steep drop off prohibiting any further northerly movement.

The well we are replacing (Lackey #4) was also drilled at an unorthodox location further east and north being 2134' FNL & 1190' FEL of Section 19, as was allowed under Administrative Order NSL-475, approved December 7, 1970. (see enclosed)

# Lackey 4R Pictured Cliffs Well SECTION 19, T29N-R9W MAILED ON 12-13-00

| WIOWNER              | CERTIFIED # RETURN<br>RECEIPT COMMENTS<br>DATE |
|----------------------|------------------------------------------------|
| Burlington Resources | 7000 0520 0024 1366 1753                       |
| Cross Timbers        | 7000 0520 0024 1366 1760                       |
| DFAM Corp.           | 7000 0520 0024 1366 1777                       |
| BP Amoco             | 7000 0520 0024 1366 1784                       |
| <u> </u>             |                                                |