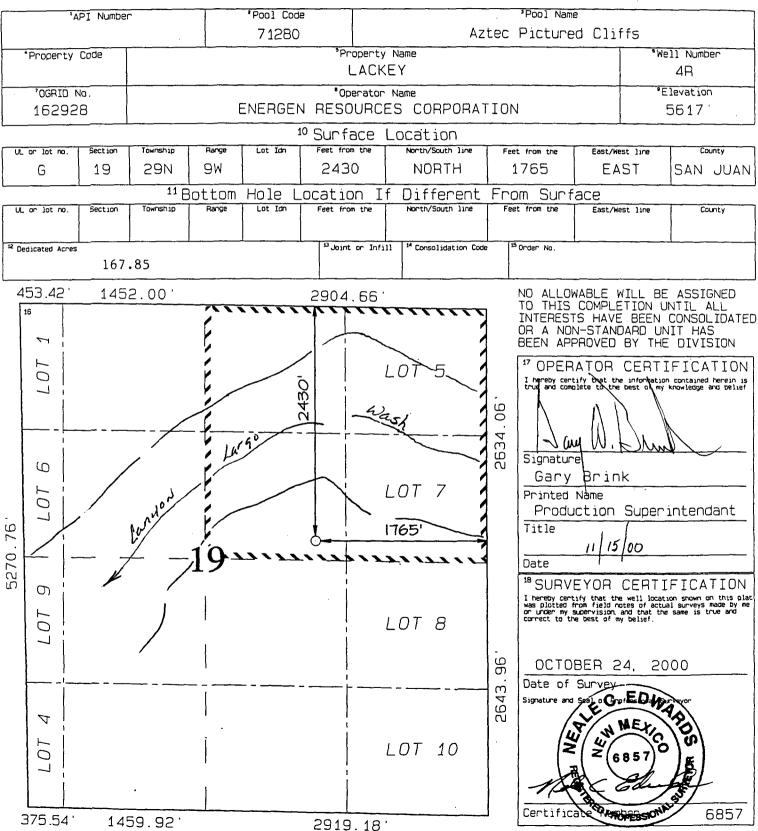

RE: ADMINISTRATIVE APPROVAL OF UNORTHODOX LOCATION LACKEY 4R/PICTURED CLIFFS WELL (30-045-30436) 2340' FNL & 1765' FEL SECTION 19-T29N-R9W SAN JUAN COUNTY, NEW MEXICO

Dear Mr. Stogner:

Energen Resources Corporation hereby requests administrative approval for an unorthodox location of its Lackey 4R Pictured Cliffs Well under the provisions of NMOCD Order #R-1670R.

The Largo Canyon flows through the NE/4 of Section 19 in such a manner that a well site cannot be constructed at a legal location (see attached plat). Our proposed location is 2,340' FNL & 1,765' FEL of Section 19-T29N-R9W and will use part of Cross Timbers Oil Companies' Snyder Gas Com B #1 (2400' FNL & 1625' FEL of Section 19) well pad. We have arranged to extend Cross Timbers existing pad as it is on the edge of a steep drop off prohibiting any further northerly movement.

01/02/01 12:26:03 ONGARD CMD : C101-APPLICATION FOR PERMIT TO DRILL OGOMES - TPJS OG6C101 OGRID Idn : 162928 API Well No: 30 45 30436 APD Status(A/C/P): A Opr Name, Addr: ENERGEN RESOURCES CORPORATION Aprvl/Cncl Date : 11-28-2000 2198 BLOOMFIELD HWY FARMINGTON, NM 87401 Well No: 4 R Prop Idn: 21308 LACKEY U/L Sec Township Range Lot Idn North/South East/West ----- ----- ------\_ \_ \_ \_ \_ \_ \_ \_ \_ \_ \_ \_ \_ \_\_\_ \_\_\_ 29N 09W Surface Locn : G 19 FTG 2430 F N FTG 1765 F E OCD U/L : G API County : 45 Work typ(N/E/D/P/A) : N Well typ(O/G/M/I/S/W/C): G Cable/Rotary (C/R) : F Lease typ(F/S/P/N/J/U/I): P Ground Level Elevation : 5617 Multiple Comp (S/M/C) : S State Lease No: Prpsd Depth : 2274 Prpsd Frmtn : AZTEC PICTURED CLIFFS