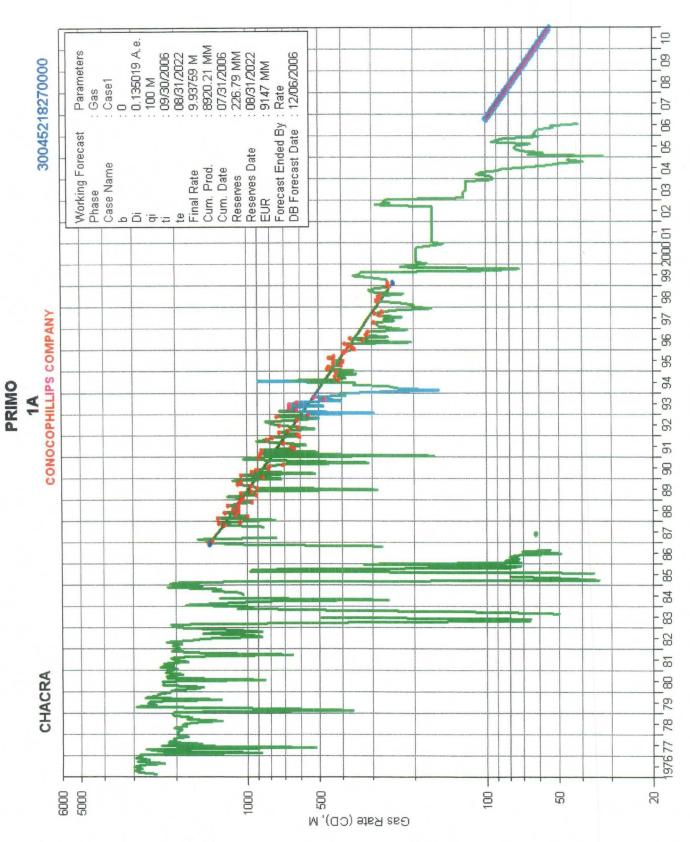

OGRID No: 005073 Property Code 003232 API No. 30045218270000 Lease Type: X Federal State Fee

Well No.

| DATA ELEMENT                                                                                                                                                                                   | UPPER ZONE                                 | INTERMEDIATE ZONE                        | LOWER ZONE                              |  |
|------------------------------------------------------------------------------------------------------------------------------------------------------------------------------------------------|--------------------------------------------|------------------------------------------|-----------------------------------------|--|
| Pool Name                                                                                                                                                                                      | BLANCO PICTURED CLIFFS                     | ANIMAS CHACRA                            | BLANCO MESAVERDE                        |  |
| Pool Code                                                                                                                                                                                      | 72359                                      | 70340                                    | 72319                                   |  |
| Top and Bottom of Pay Section<br>(Perforated or Open-Hole Interval)                                                                                                                            | 2711-2723'                                 | 3444-3990'                               | 4208-5028'                              |  |
| Method of Production<br>(Flowing or Artificial Lift)                                                                                                                                           | FLOWING                                    | FLOWING                                  | FLOWING                                 |  |
| Bottomhole Pressure<br>(Note: Pressure data will not be required if the bottom<br>perforation in the lower zone is within 150% of the<br>depth of the top perforation in the upper zone)       | Original – 861 psi<br>Current – 200 psi    | Original – 838 psi<br>Current – 180 psi  | Original – 860 psi<br>Current – 180 psi |  |
| Oil Gravity or Gas BTU<br>(Degree API or Gas BTU)                                                                                                                                              | BTU 1094                                   | BTU 1257                                 | BTU 1257                                |  |
| Producing, Shut-In or<br>New Zone                                                                                                                                                              | PRODUCING                                  | PRODUCING                                | PRODUCING                               |  |
| Date and Oil/Gas/Water Rates of<br>Last Production.<br>(Note: For new zones with no production history,<br>applicant shall be required to attach production<br>estimates and supporting data.) | Date: June 2006<br>Rates: 2483 MCF         | Date: June 2006<br>Rates: 1605 MCF       | Date: June 2006<br>Rates: 20 MCFD       |  |
| Fixed Allocation Percentage<br>(Note: If allocation is based upon something other<br>than current or past production, supporting data or<br>explanation will be required.)                     | Oil         Gas           100%         32% | Oil         Gas           0%         32% | Oil Gas<br>0% 36%                       |  |

Attachments:

C-102 for each zone to be commingled showing its spacing unit and acreage dedication.

Production curve for each zone for at least one year. (If not available, attach explanation.)

For zones with no production history, estimated production rates and supporting data.