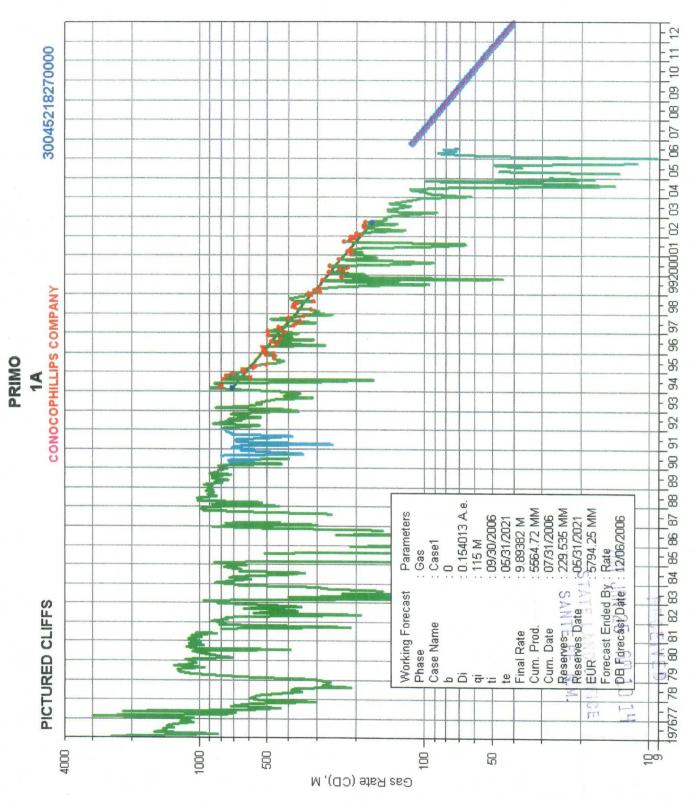

OGRID No: 005073 Property Code 003232 API No. 30045218270000 Lease Type: X Federal State Fee

Well No.

| DATA ELEMENT                                                                                                                                                                                   | UPPER ZONE                                 | INTERMEDIATE ZONE                        | LOWER ZONE                              |  |
|------------------------------------------------------------------------------------------------------------------------------------------------------------------------------------------------|--------------------------------------------|------------------------------------------|-----------------------------------------|--|
| Pool Name                                                                                                                                                                                      | BLANCO PICTURED CLIFFS                     | ANIMAS CHACRA                            | BLANCO MESAVERDE                        |  |
| Pool Code                                                                                                                                                                                      | 72359                                      | 70340                                    | 72319                                   |  |
| Top and Bottom of Pay Section<br>(Perforated or Open-Hole Interval)                                                                                                                            | 2711-2723'                                 | 3444-3990'                               | 4208-5028'                              |  |
| Method of Production<br>(Flowing or Artificial Lift)                                                                                                                                           | FLOWING                                    | FLOWING                                  | FLOWING                                 |  |
| Bottomhole Pressure<br>(Note: Pressure data will not be required if the bottom<br>perforation in the lower zone is within 150% of the<br>depth of the top perforation in the upper zone)       | Original – 861 psi<br>Current – 200 psi    | Original – 838 psi<br>Current – 180 psi  | Original – 860 psi<br>Current – 180 psi |  |
| Oil Gravity or Gas BTU<br>(Degree API or Gas BTU)                                                                                                                                              | BTU 1094                                   | BTU 1257                                 | BTU 1257                                |  |
| Producing, Shut-In or<br>New Zone                                                                                                                                                              | PRODUCING                                  | PRODUCING                                | PRODUCING                               |  |
| Date and Oil/Gas/Water Rates of<br>Last Production.<br>(Note: For new zones with no production history,<br>applicant shall be required to attach production<br>estimates and supporting data.) | Date: June 2006<br>Rates: 2483 MCF         | Date: June 2006<br>Rates: 1605 MCF       | Date: June 2006<br>Rates: 20 MCFD       |  |
| Fixed Allocation Percentage<br>(Note: If allocation is based upon something other<br>than current or past production, supporting data or<br>explanation will be required.)                     | Oil         Gas           100%         32% | Oil         Gas           0%         32% | Oil Gas<br>0% 36%                       |  |

Attachments:

C-102 for each zone to be commingled showing its spacing unit and acreage dedication.

Production curve for each zone for at least one year. (If not available, attach explanation.)

For zones with no production history, estimated production rates and supporting data.