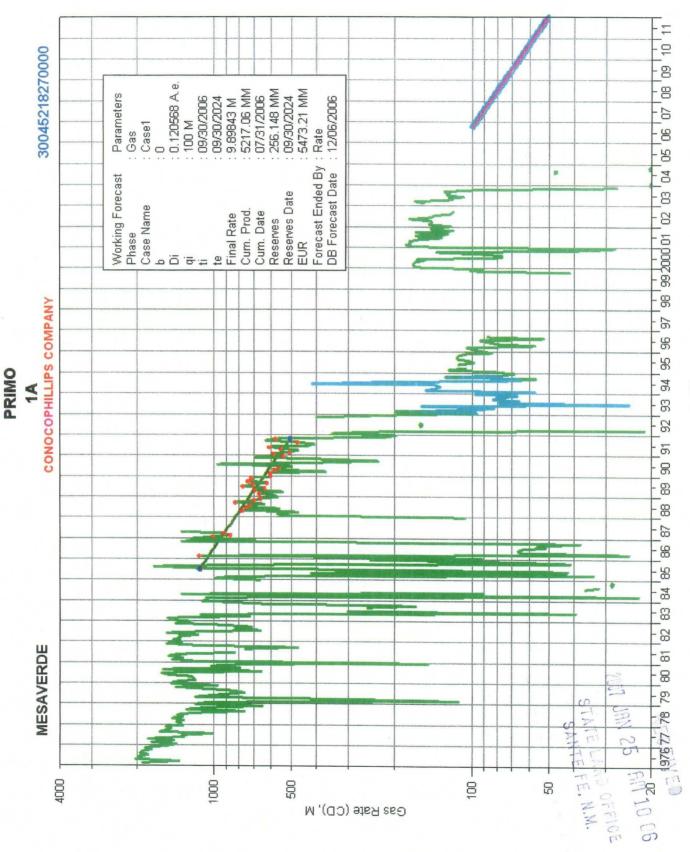

OGRID No: 005073 Property Code 003232 API No. 30045218270000 Lease Type: X Federal State Fee

Well No.

| DATA ELEMENT                                                                                                                                                                                   | UPPER ZONE                                 | INTERMEDIATE ZONE                        | LOWER ZONE                              |  |
|------------------------------------------------------------------------------------------------------------------------------------------------------------------------------------------------|--------------------------------------------|------------------------------------------|-----------------------------------------|--|
| Pool Name                                                                                                                                                                                      | BLANCO PICTURED CLIFFS                     | ANIMAS CHACRA                            | BLANCO MESAVERDE                        |  |
| Pool Code                                                                                                                                                                                      | 72359                                      | 70340                                    | 72319                                   |  |
| Top and Bottom of Pay Section<br>(Perforated or Open-Hole Interval)                                                                                                                            | 2711-2723'                                 | 3444-3990'                               | 4208-5028'                              |  |
| Method of Production<br>(Flowing or Artificial Lift)                                                                                                                                           | FLOWING                                    | FLOWING                                  | FLOWING                                 |  |
| Bottomhole Pressure<br>(Note: Pressure data will not be required if the bottom<br>perforation in the lower zone is within 150% of the<br>depth of the top perforation in the upper zone)       | Original – 861 psi<br>Current – 200 psi    | Original – 838 psi<br>Current – 180 psi  | Original – 860 psi<br>Current – 180 psi |  |
| Oil Gravity or Gas BTU<br>(Degree API or Gas BTU)                                                                                                                                              | BTU 1094                                   | BTU 1257                                 | BTU 1257                                |  |
| Producing, Shut-In or<br>New Zone                                                                                                                                                              | PRODUCING                                  | PRODUCING                                | PRODUCING                               |  |
| Date and Oil/Gas/Water Rates of<br>Last Production.<br>(Note: For new zones with no production history,<br>applicant shall be required to attach production<br>estimates and supporting data.) | Date: June 2006<br>Rates: 2483 MCF         | Date: June 2006<br>Rates: 1605 MCF       | Date: June 2006<br>Rates: 20 MCFD       |  |
| Fixed Allocation Percentage<br>(Note: If allocation is based upon something other<br>than current or past production, supporting data or<br>explanation will be required.)                     | Oil         Gas           100%         32% | Oil         Gas           0%         32% | Oil Gas<br>0% 36%                       |  |

Attachments:

C-102 for each zone to be commingled showing its spacing unit and acreage dedication.

Production curve for each zone for at least one year. (If not available, attach explanation.)

For zones with no production history, estimated production rates and supporting data.