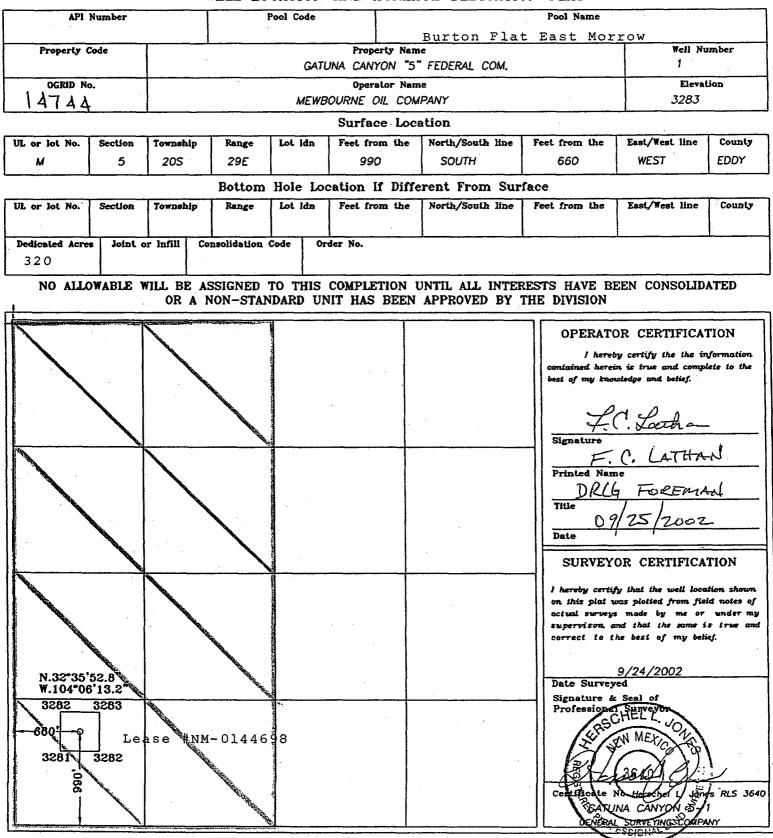

OGRID No. 14744 Property Code \_\_\_\_\_ API No. 30-015-32521 Lease Type: X Federal \_\_\_\_ State \_\_\_\_ Fee

| DATA ELEMENT                                                                                                                                                                                   | UPPER ZONE                                                 | INTERMEDIATE ZONE | LOWER ZONE                                        |  |  |
|------------------------------------------------------------------------------------------------------------------------------------------------------------------------------------------------|------------------------------------------------------------|-------------------|---------------------------------------------------|--|--|
| Pool Name                                                                                                                                                                                      | ES,<br>Burton Flat East; Ato                               | ca                | UNDES,<br>Burton Flat East; Morro                 |  |  |
| Pool Code                                                                                                                                                                                      | 73200                                                      |                   | 73320                                             |  |  |
| Top and Bottom of Pay Section<br>(Perforated or Open-Hole Interval)                                                                                                                            | 10,759 - 10,794'                                           |                   | 11,278 - 11,391'                                  |  |  |
| Method of Production<br>(Flowing or Artificial Lift)                                                                                                                                           | Flowing                                                    |                   | Flowing                                           |  |  |
| Bottomhole Pressure<br>(Note: Pressure data will not be required if the<br>bottom perforation in the lower zone is within 150%<br>of the depth of the top perforation in the upper zone)       | 6,000# (est.)                                              |                   | 4,000# (est.)                                     |  |  |
| Oil Gravity or Gas BTU<br>(Degree API or Gas BTU)                                                                                                                                              | N/A                                                        |                   | 60.0 (est))                                       |  |  |
| Producing, Shut-In or<br>New Zonc                                                                                                                                                              | New Zone                                                   |                   | Producing                                         |  |  |
| Date and Oil/Gas/Water Rates<br>of Last Production.<br>(Note: For new zones will no production history.<br>applicant shall be required to attach production<br>estimates and supporting data.) | Datc:<br>Estimated rate:<br>Ratcs: 500 MCFD, 0 BO,<br>0 BW | Date:<br>Rates:   | Datc: 1/21/03<br>Rates: 1,000 MCFD, 5 BO,<br>0 BW |  |  |
| Fixed Allocation Percentage<br>(Note: If allocation is based upon something other<br>than current or past production, supporting data or<br>explanation will be required.)                     | Oil Gas<br>0 % 33 %                                        | Oil Gas<br>% %    | Oil         Gas           100 %         67 %      |  |  |

C-102 for each zone to be commingled showing its spacing unit and acreage dedication.

Production curve for each zone for at least one year. (If not available, attach explanation.)

For zones with no production history, estimated production rates and supporting data.

#### C-102 for each zone to be commingled showing its spacing unit and acreage dedication

**Production curve is not attached** (new well)