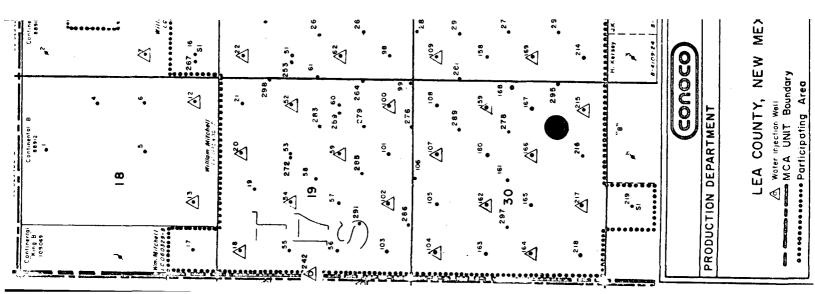

Application for Approval for Unorthodox location for MCA Well No. 304

Continental Oil Company, as operator for the MCA Unit, hereby requests approval under the provisions of Order No. R-2403-A to drill MCA Unit Well No. 304 at a location 1345' from the south line and 1295' from the east line (Unit I) of Section 30, T-17S, R-32E, Lea County, New Mexico.

As shown on the attached plat this location is 25' from the nearest quarter-quarter section boundary line. The well is being drilled in conjunction with our current in-fill drilling evaluation program, and should result in the more efficient recovery of oil in this immediate area.

Continental Oil Company, as operator for the MCA Unit, hereby requests approval under the provisions of Order No. R-2403-A to drill MCA Unit Well No. 304 at a location 1345' from the south line and 1295' from the east line (Unit I) of Section 30, T-17S, R-32E, Lea County, New Mexico.