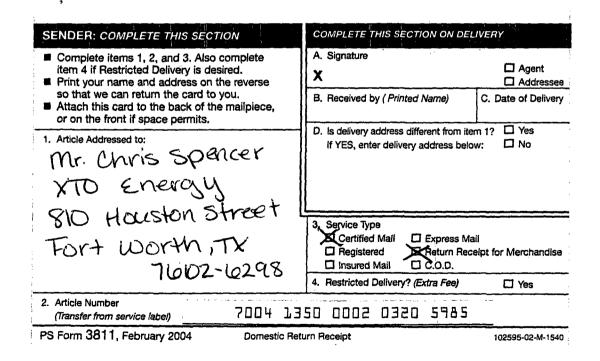

| <ul> <li>D. Is delivery address different from iter<br/>If YES, enter delivery address below</li> <li>3. Service Type<br/>Certified Mail</li> <li>Express Mail</li> </ul> | C. Date of Delivery<br>n 1?  Yes<br>N:  No |

1

.





| SENDER: COMPLETE THIS SECTION            • Complete items 1, 2, and 3. Also complete item 4 if Restricted Delivery is desired.             • Print your name and address on the reverse so that we can return the card to you.             • Attach this card to the back of the mailpiece, or on the front if space permits.             • Article Addressed to:             • MY. Tucker Bayless              • Service Type              • Ins | E H I I I I I I I I I I I I I I I I I I                                                                                                                                                                                                                                                                                        | Nr. Tucker Bayle<br>No. 3108 Hury. 1<br