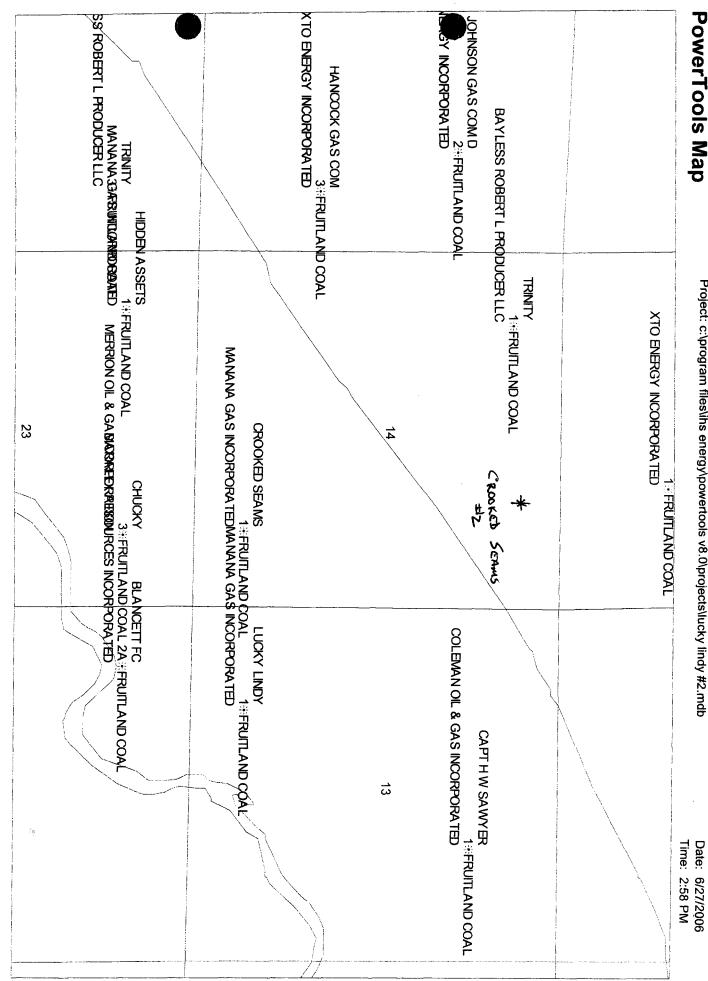

Re: Manana Gas, Inc. NSL Administrative Application No. pTDS06-25131588 Crooked Seams #2 API Nor 30-045-338 (8) San Juan County

Dear Mr. Brooks,

Attached is my second attempt to seek administrative approval for the referenced NSL application. The Crooked Seams #2 will be drilled and completed as a downhole commingled Fruitland Coal and Pictured Cliffs well. XTO had some concerns with my first application but they were able to come to an agreement with Manana (please see the attached letter).

There is not currently a Pictured Cliffs well in the southeast quarter of Section 11, with is the direction that the Crooked Seams is encroaching upon. Manana was required to perform a title search to determine who owned the mineral interests in this quarter section. Please find attached notification letters to XTO, San Juan Resources, Four Star Oil and Gas, and ConocoPhillips (Burlington) who the title opinion determined the owned the Pictured Cliffs rights.