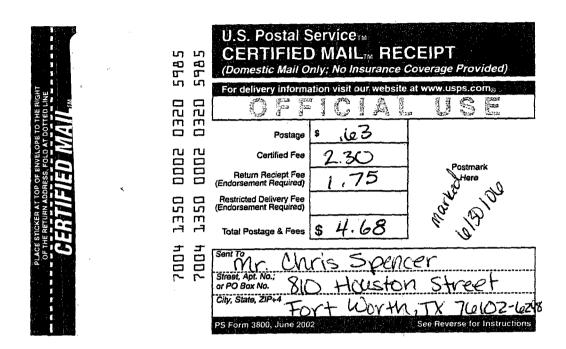

| <ul> <li>D. Is delivery address different from iter<br/>If YES, enter delivery address below</li> <li>3. Service Type<br/>Certified Mail</li> <li>Express Mail</li> </ul> | C. Date of Delivery<br>n 1?  Yes<br>N:  No |

1

.





| SENDER: COMPLETE THIS SECTION            • Complete items 1, 2, and 3. Also complete item 4 if Restricted Delivery is desired.             • Print your name and address on the reverse so that we can return the card to you.             • Attach this card to the back of the mailpiece, or on the front if space permits.             • Article Addressed to:             • MY. Tucker Bayless              • Service Type              • Ins | E H I I I I I I I I I I I I I I I I I I                                                                                                                                                                                                                                                                                        | Nr. Tucker Bayle<br>No. 3108 Hury. 1<