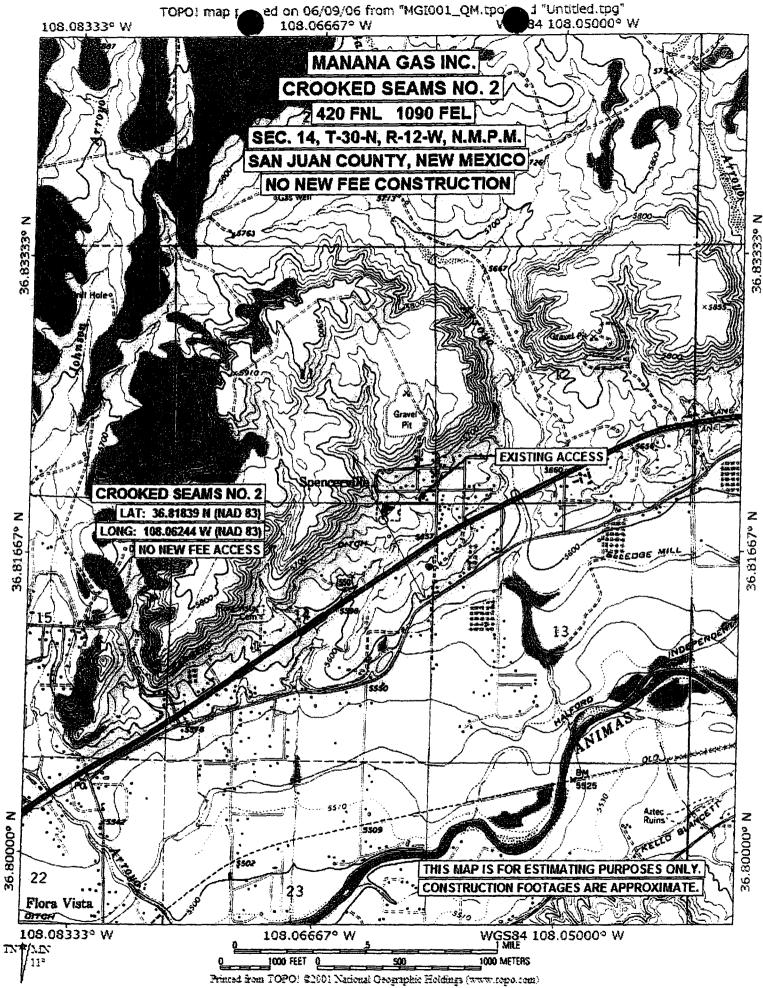

#### WELL LOCATION AND ACREAGE DEDICATION PLAT

| ' API                         | Number                     |                  |                                          | <sup>2</sup> Pool Code<br>1629              |                                           |                         | FRU             | <sup>3</sup> Pool Nam<br>ITLAND                                                                                                                  | COAL                                                                                                                                                                                           | 7                                                                                                                                                                                | 1629                                                                                                                                                                          |
|-------------------------------|----------------------------|------------------|------------------------------------------|---------------------------------------------|-------------------------------------------|-------------------------|-----------------|--------------------------------------------------------------------------------------------------------------------------------------------------|------------------------------------------------------------------------------------------------------------------------------------------------------------------------------------------------|----------------------------------------------------------------------------------------------------------------------------------------------------------------------------------|-------------------------------------------------------------------------------------------------------------------------------------------------------------------------------|
| *Property Co                  | <sup>4</sup> Property Code |                  |                                          | <sup>a</sup> Property Name<br>CROOKED SEAMS |                                           |                         |                 | * Weil Number<br>2                                                                                                                               |                                                                                                                                                                                                |                                                                                                                                                                                  |                                                                                                                                                                               |
| 'OGRID No<br>13931            | ).                         |                  |                                          |                                             | <sup>e</sup> Operator<br>MANANA G         |                         |                 |                                                                                                                                                  |                                                                                                                                                                                                | <sup>9</sup> Elevation<br>5681                                                                                                                                                   |                                                                                                                                                                               |
|                               |                            |                  | -                                        |                                             | <sup>10</sup> Surface                     | e Location              |                 |                                                                                                                                                  |                                                                                                                                                                                                |                                                                                                                                                                                  |                                                                                                                                                                               |
| UL or lot no.<br>A            | Section<br>14              | Township<br>30-N | Range<br>12-W                            | Lot Idn                                     | Feet from the 420                         | North/South II<br>NORTH | ne Fe           | et from the<br>1090                                                                                                                              | East/West I<br>EAST                                                                                                                                                                            |                                                                                                                                                                                  | County<br>SAN JUAN                                                                                                                                                            |
|                               |                            |                  | "Botto                                   | m Hole                                      | Location                                  | If Different            | From            | Surface                                                                                                                                          |                                                                                                                                                                                                |                                                                                                                                                                                  |                                                                                                                                                                               |
| UL or lot no.                 | Section                    | Township         | Ronge                                    | Lot Idn                                     | Feet from the                             | North/South I           | ine Fe          | et from the                                                                                                                                      | East/West I                                                                                                                                                                                    | line                                                                                                                                                                             | County                                                                                                                                                                        |
| <sup>12</sup> Dedicated Acres | L                          | L                | <sup>13</sup> Jaint ar Infi              | ill                                         | 14 Consolidation                          | Code                    |                 | Irder No.                                                                                                                                        | <u> </u>                                                                                                                                                                                       |                                                                                                                                                                                  | 1                                                                                                                                                                             |
| E/Z 320                       | Acres                      |                  | Y                                        |                                             |                                           |                         |                 |                                                                                                                                                  |                                                                                                                                                                                                |                                                                                                                                                                                  |                                                                                                                                                                               |
| NO ALLOW                      | ABLE W                     |                  |                                          |                                             |                                           | ION UNTIL A             |                 |                                                                                                                                                  |                                                                                                                                                                                                | N CO                                                                                                                                                                             | NSOLIDATED                                                                                                                                                                    |
| 6                             |                            | LAT              | /4" BC.<br>B.L.M.<br>36.8183<br>108.0624 | 259<br>9" N. (N                             | -26-34 W<br>18.9' (M)<br>AD 83)<br>AD 83) | FD. 3 1/4" I<br>B.L     | S 00-19-42 W ¥3 | i hereby cc<br>is true and<br>belief, and<br>interest or<br>including tu<br>right to dr<br>contract w<br>interest, or<br>compulsory<br>division. | that this organiz<br>unleased mineral<br>he proposed botto<br>it this well at thi<br>it his well at thi<br>it an owner of s<br>to a voluntary p<br>pooling arder he<br><u>pooling arder he</u> | formation<br>e best of<br>cation eithin<br>i interest i<br>can hole la<br>such a mir<br>pooling agr<br>retofore ei<br>CERT<br>cation show<br>actual sur<br>a that the<br>belief. | contained herein<br>my knowledge and<br>er owns a working<br>in the land<br>weation or has a<br>pursuant to a<br>meral or working<br>eement ar a<br>ntered by the<br><u> </u> |
|                               |                            | <del></del>      | <u>.</u>                                 |                                             |                                           | FD. 3 1/4'<br>2001 LS   | ' BC.<br>6159   | Certificate Num                                                                                                                                  | MOFE890                                                                                                                                                                                        |                                                                                                                                                                                  |                                                                                                                                                                               |