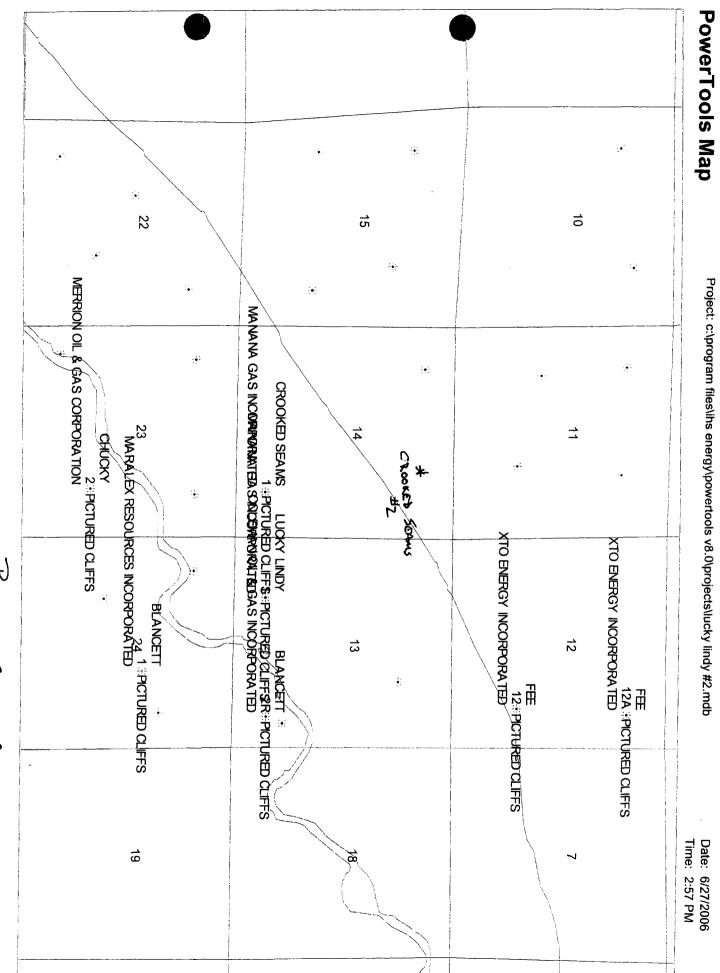

Re: Manana Gas, Inc. NSL Administrative Application No. pTDS06-25131588 Crooked Seams #2 API Nor 30-045-338 (8) San Juan County

Dear Mr. Brooks,

Attached is my second attempt to seek administrative approval for the referenced NSL application. The Crooked Seams #2 will be drilled and completed as a downhole commingled Fruitland Coal and Pictured Cliffs well. XTO had some concerns with my first application but they were able to come to an agreement with Manana (please see the attached letter).

There is not currently a Pictured Cliffs well in the southeast quarter of Section 11, with is the direction that the Crooked Seams is encroaching upon. Manana was required to perform a title search to determine who owned the mineral interests in this quarter section. Please find attached notification letters to XTO, San Juan Resources, Four Star Oil and Gas, and ConocoPhillips (Burlington) who the title opinion determined the owned the Pictured Cliffs rights.