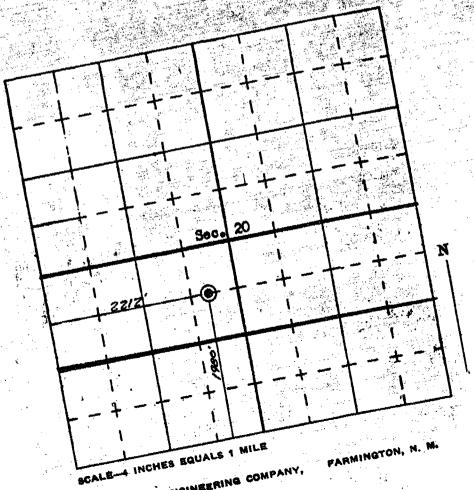

### Gentlemen:

As offset holder of rights through the Pictured Cliffs formation, I am asking that you approve my proposed well, being the Delo No. 5, 1980 feet from the South line and 2212 feet from the West line in the North Half of the South Half of Section 20, T29N, RllW, San Juan County, New Mexico.

This location is irregular due to the acreage dedicated and may only be spaced 660 feet from your North and South line rather than the regular 790 foot rule. Please indicate your consent on a copy of this letter and return to me.