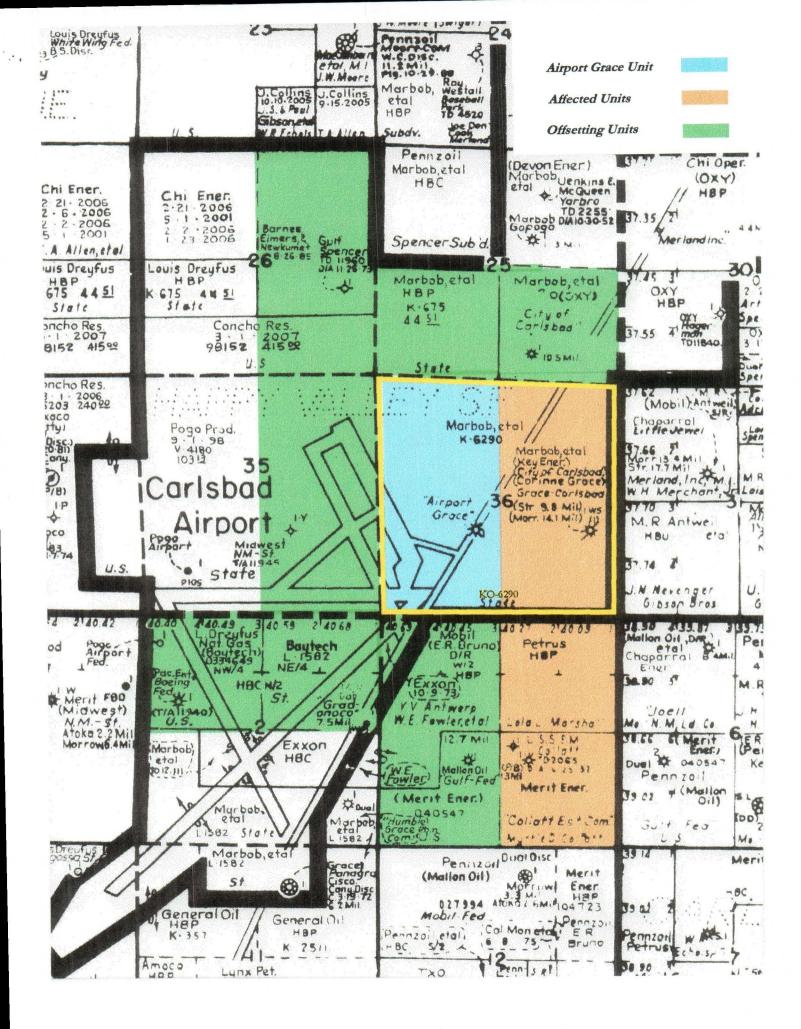

**Marbob Energy Corporation** 

(30-015-20829) Airport Grace No. 1 - 1980' FSL - 2164' FWL

Section 36, Township 22 South, Range 26 East

Eddy County, New Mexico

### Gentlemen:

Marbob Energy Corporation respectfully requests approval of the above referenced unorthodox location. Administrative Order NSL-599 granted approval for an unorthodox South Carlsbad Morrow well. The Airport Grace has been recompleted as a Carlsbad Strawn South well. Therefore requiring submittal of this Application. Notice, along with a copy of this Application, has been sent to the offsetting operators. Marbob Energy Corporation is operator in three of the offsetting proration units, including the most directly affected unit. New Mexico State Lease KO-6290 covers all of Section 36. Marbob is operator of both the Airport Grace in the west half and the Carlsbad Grace in the east half. Interest ownership in these wells is identical to each other. To aid in the review of this Application, enclosed are the following:

- A.) Form C-102 for Airport Grace
- **Proration Unit Plat** B.)
- C.) Copy of Administrative Order NSL-599

Please do not hesitate to contact us should you require additional information. Thank you for reviewing this Application.