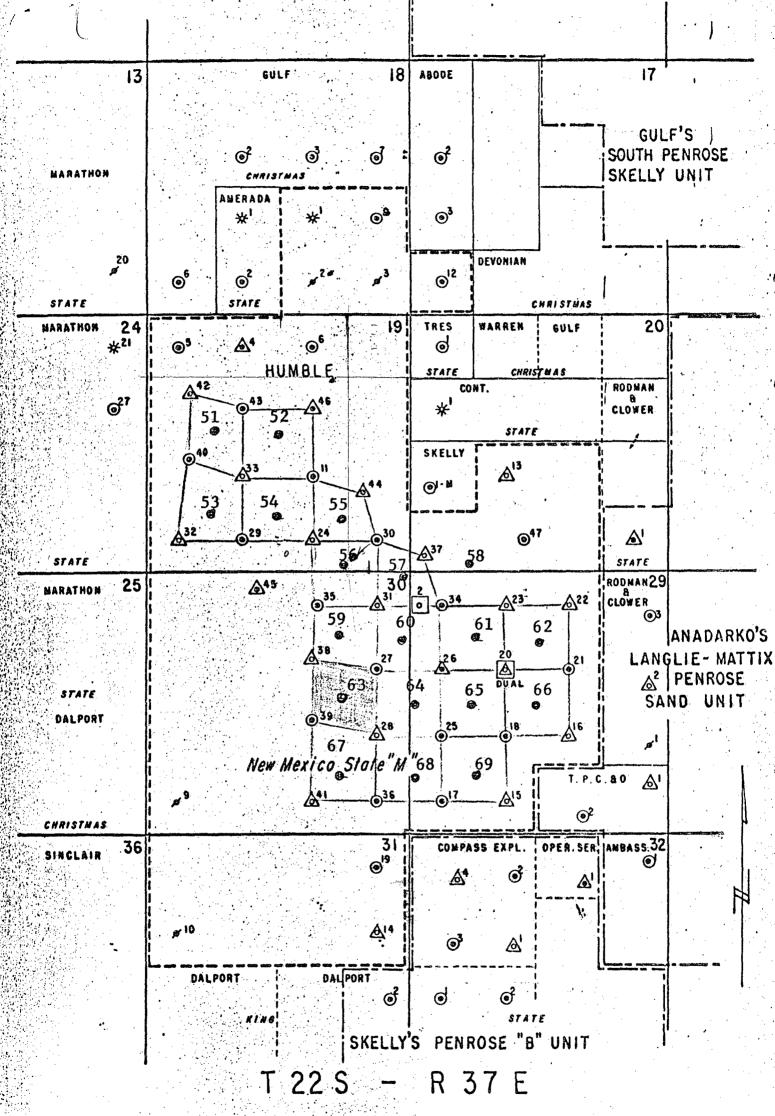

CONDITIONS OF APPROVAL, IF ANY

- LEGEND -

NEW WELLS o

PLAT SHOWING HUMBLE'S

NEW MEXICO STATE "M" LEASE

Producing Wells

A Water Injection Wells

- State "M" Lease

Water Source Wells ☆ Gos Wells

P. B. A. Wells

QUEEN SAND

FLOOD\_PATTERN\_

#60

#64

LANGLIE MATTIX POOL LEA COUNTY, NEW MEXICO

PLAT "B"

PROPOSED INFIELD WELL LOCATIONS

Jun 4288