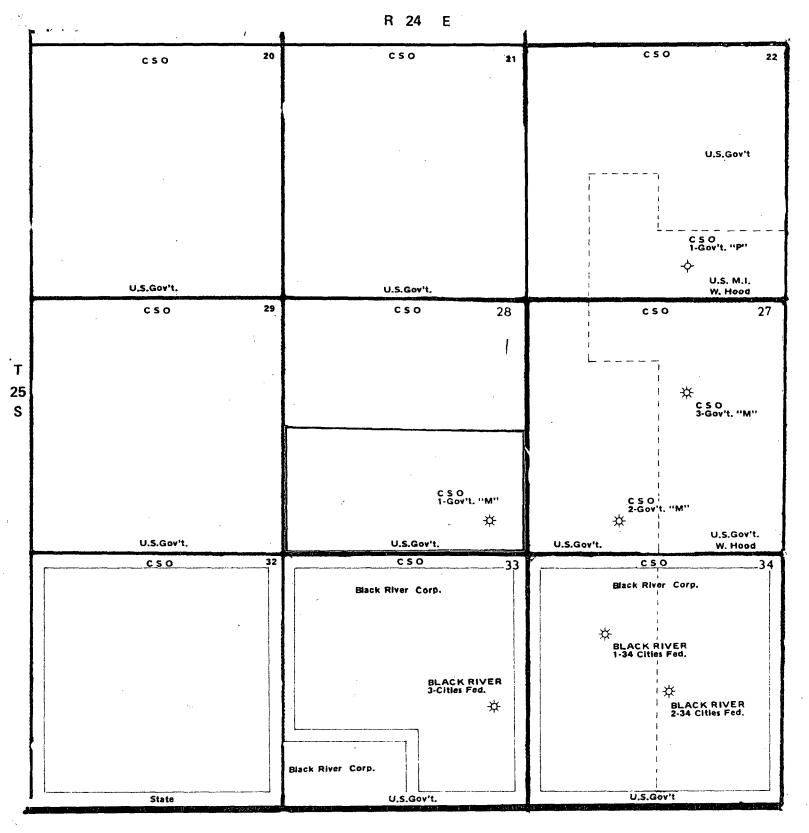

Gentlemen:

It is respectfully requested that an exception to Rule 104 B be granted to Cities Service Oil Company's Government M No. 1 located 660' FSL, 660' FEL, Section 28, T25S, R24E, Eddy County, New Mexico as provided in Rule 104 F.

An acreage dedication plat was filed on August 20, 1973 requesting the \$/2, Section 28, T25\$, R24E be assigned this well for purposes of gas production from the Morrow formation in the Washington Ranch Pool.

Cities Service's Government M No. I was proposed in March, 1967 as an Ellenburger test. The well was spudded April 6, 1967 and was drilled to 7951'. A drill stem test of the Devonian formation from 7880 to 7951' recovered 7200' of salt water. Plans to drill to the Ellenburger were abandoned after this test and a cement plug was placed across the Devonian. Casing was set at 722! and the well was tested in the Morrow, Atoka and Strawn formations. The well was shut in June 15, 1967 pending a gas sales outlet.

Commencing on March 24, 1972, the Atoka and Strawn perforations were squeezed with cement and the well was completed in the Morrow from perforations 7039 to 52'. The well tested 162 MCF per day with a flowing tubing pressure of 210#.

Recently, a compressor was set and the well is now capable of delivering to the El Paso Natural Gas gathering system.

Attached is a plat showing ownership of all offset leases to the proration unit.

New Mexico Oil Conservation Commission Page No. 2