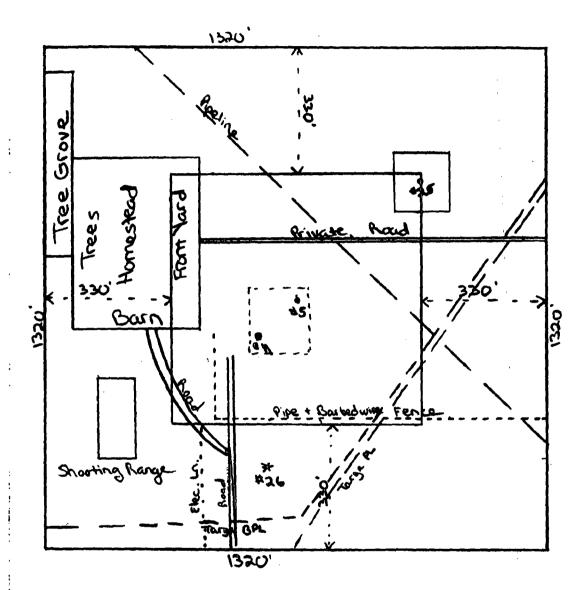

Several locations were considered and evaluated for this well, and attempts were made to locate this well at a legal location. The attached hand drawn plat shows the majority of the surface obstacles within this 40-acre unit. This includes roads, power lines, gas pipelines, water pipelines, and current surface locations of other producing wells. The attached survey plat shows that the location is centered among pipelines, an electric line, and a barbed wire fence. There are also three existing well sites within this 40-acre proration unit – 1 in the targeted pool and 2 in other pools. The presence of a homestead, including a house, a barn, and a grove of trees, prevented the NW/4 of the proration unit from being considered for a well site. The original location for this well site was a legal location in the SW corner of the unit. However, that would have placed the location in a surface owner's shooting range. The location was then moved east to clear away from the range and south to stay out of a fence line.

# 9-225-37E NE/4 of SE/4

JL Greenwood # 5:30-025-10126
Eumont Yates-Seven Rivers-Queen

JL Greenwood #11: 30-025-10132 Wante; Abo

Greenwood #25:30-025-37164 Sun Andres

\* - proposed Greenwood #26 location (Sun Andres)

### SECTION 9, TOWNSHIP 22 SOUTH, RANGE 37 EAST, N.M.P.M., NEW MEXICO LEA COUNTY.

### DIRECTIONS TO LOCATION

FROM THE INTERSECTION OF CO. RD. E-21 (DELA-WARE BASIN RD.) AND CO. RD. E-33 (S. LEGION RD.), GO NORTH ON CO. RD. E-33 APPROX. O.3 MILES. TURN RIGHT AND GO EAST APPROX. O.8 MILES. THIS LOCATION IS APPROX. 300 FEET NORTH.