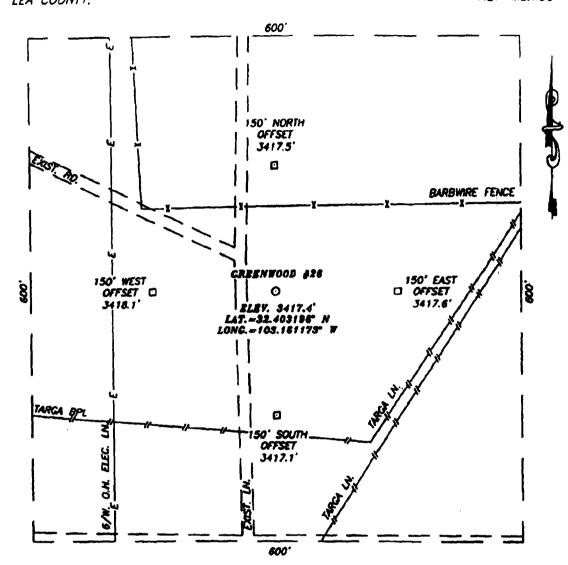

### SECTION 9, TOWNSHIP 22 SOUTH, RANGE 37 EAST, N.M.P.M., NEW MEXICO LEA COUNTY.

### DIRECTIONS TO LOCATION

FROM THE INTERSECTION OF CO. RD. E-21 (DELA-WARE BASIN RD.) AND CO. RD. E-33 (S. LEGION RD.), GO NORTH ON CO. RD. E-33 APPROX. O.3 MILES. TURN RIGHT AND GO EAST APPROX. O.8 MILES. THIS LOCATION IS APPROX. 300 FEET NORTH.

AROYONG SURVEYING SERVICES
SINCE 1945 JOHN WEST SURVEYING COMPANY 112K DY MSO HOBBE N.M. 86940 (509) 349-3117

| 100 | 0        | 100   | 200 | Foot |
|-----|----------|-------|-----|------|
|     |          |       |     | l    |
|     | Scale: 1 | ~100° | 1   |      |

## RANGE OPERATING NEW MEXICO, INC.

GREENWOOD \$26

LOCATED 1530 FEET FROM THE SOUTH LINE
AND 665 FEET FROM THE EAST LINE OF SECTION 9,
TOWNSHIP 22 SOUTH, RANGE 37 EAST, N.M.P.M.,
LEA COUNTY, NEW MEXICO.

| Survey Date: 06  |             | Sheet    | 1 of  | 1      | Sheets    |
|------------------|-------------|----------|-------|--------|-----------|
| W.O. Number: 06. | .11.1086 Dr | By: M.R. |       | lev 1: | N/A       |
| Dote: 07/05/05   | Disk: CD#5  | 06.11    | .1085 | Scale  | e:1"=100' |

# LOCATION VERIFICATION MAP

SCALE: 1" = 2000'

CONTOUR INTERVAL: EUNICE, N.M. - 10'

| SEC. 9 1     | WP. 22-5 RGE. 37-E                  |
|--------------|-------------------------------------|
| SURVEY       | N.M.P.M.                            |
| COUNTY       | EA STATE NEW MEXICO                 |
| DESCRIPTION  | 1530' FSL & 665' FEL                |
| ELEVATION_   | 3417'                               |
| OPERATOR_    | RANGE OPERATING<br>NEW MEXICO, INC. |
| LEASE        | GREENWOOD                           |
| U.S.G.S. TOP | POGRAPHIC MAP                       |

### Surface Location

| UL or lot No. | Section | Township | Range | Lot Idn | Feet from the | North/South line | Feet from the | East/West line | County |
|---------------|---------|----------|-------|---------|---------------|------------------|---------------|----------------|--------|
| 1             | 9       | 22-S     | 37-E  | !       | 1530          | SOUTH            | 665           | EAST           | LEA    |