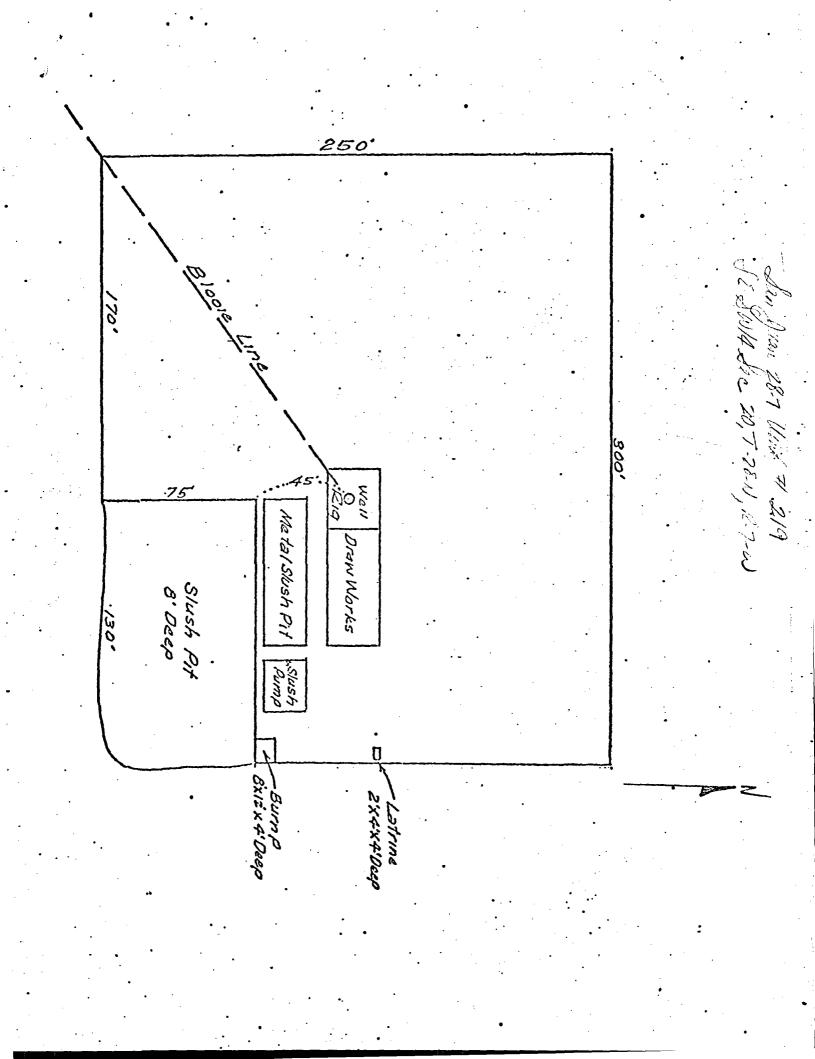

Re:

Application for Permit to Drill San Juan 28-7 Unit #219 SESW/4 Section 20, T-28-N, R-7-W Basin Dakota

Dear Mr. Long:

Details regarding existing roads, pipelines, wells, etc. relative to the above well location are included on the previously submitted base maps, "Field Road Map" and "Composite Map No. 1".

The proposed new well location, new roads and new pipeline are shown on the attached plat along with connecting existing roads and pipelines in the vicinity of the proposed new well.

Water for drilling and completion operations will be obtained from the following location: water hole located in Section 21, T-28-N, R-7-W.

Waste material will be disposed of by burial in the burn pit, latrine, or reserve pit as applicable. There will be no camp nor air strip associated with drilling this well. Upon completion or abandonment of this well, the location will be cleaned and leveled and a dry hole marker placed, if applicable.