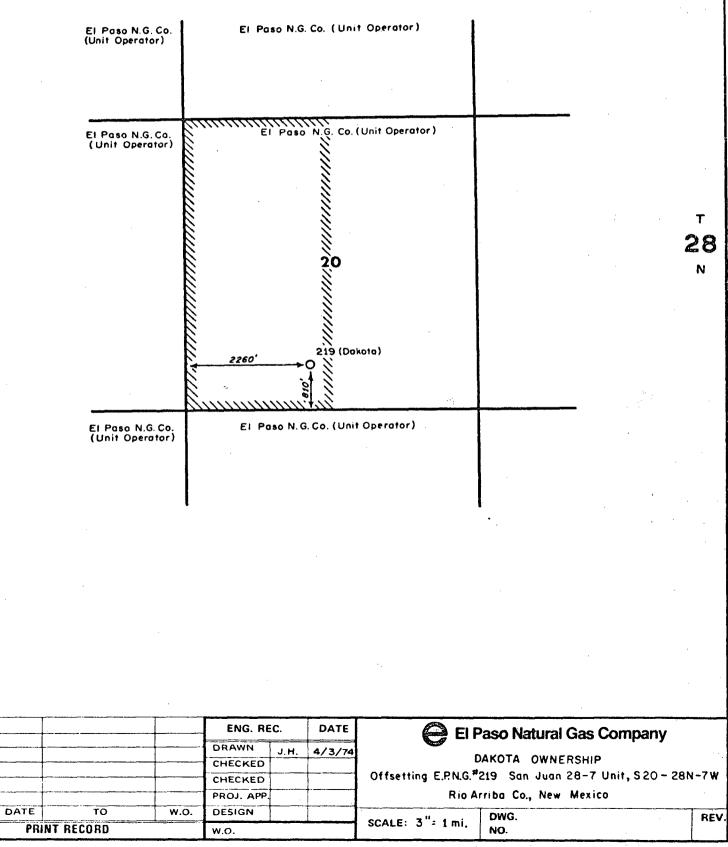

Dear Mr. Porter:

This is a request for administrative approval for an unorthodox gas well location in the Basin Dakota pool.

It is intended to locate the El Paso Natural Gas Company San Juan 28-7 Unit #219 810' from the South line and 2260' from the West line of Section 20, T-28-N, R-7-W, Rio Arriba County, New Mexico. The West half of Section 20 will be dedicated to the subject well.

An orthodox location in the west half of Section 20 would place the subject well in extremely rough terrain, which would make the location and roads very difficult and expensive to build and maintain.

All of the offsetting proration units are included in the San Juan 28-7 Unit of which El Paso is the operator.

Plats showing the proposed well location with terrain features and an ownership of offset leases plat are attached.

r 7 w

Form 7-132R (Rev. 5-73)

PRT. SEP.

El Paso N.G. Co. (Unit Operator) 20 N 219 (Dakota) 2260 n El Paso N.G.Co. (Unit Operator) El Paso N.G.Co. (Unit Operator) El Paso Natural Gas Company ENG. REC. DATE DRAWN J.H. 4/3/74 DAKOTA OWNERSHIP CHECKED Offsetting E.P.N.G.#219 San Juan 28-7 Unit, S20-28N-7W CHECKED PROJ. APP Rio Arriba Co., New Mexico PRT. SEP. DATE то w.o. DESIGN DWG. REV. SCALE: 3"= 1 mi. PRINT RECORD NO. w.o.