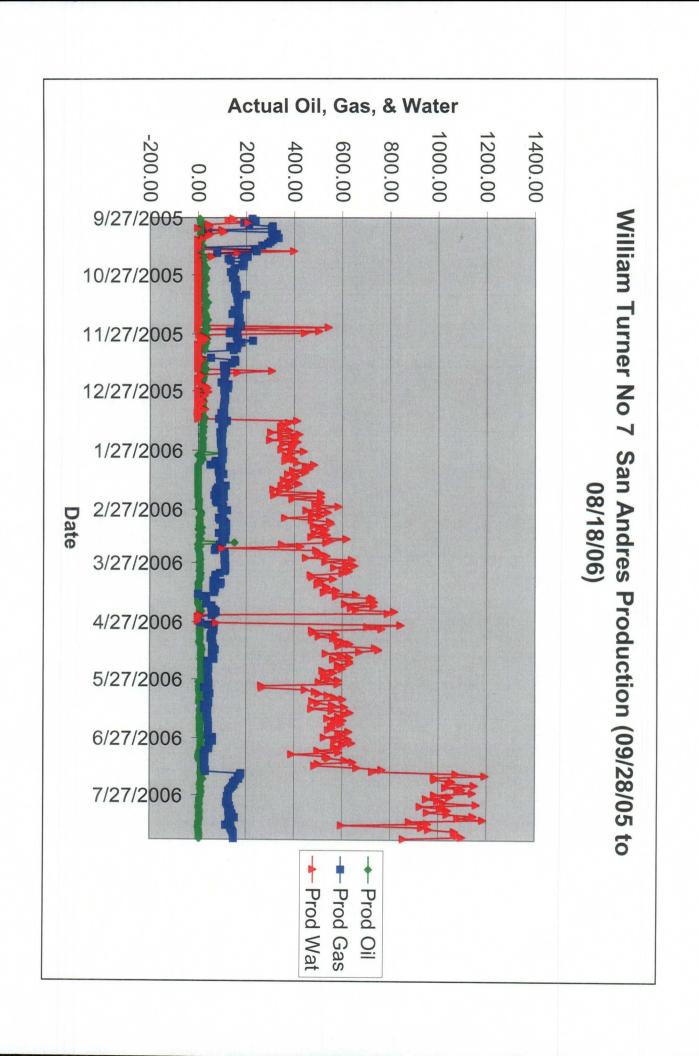

## William Turner No. 7 Downhole Commingle San Andres and Grayburg Formations

The production graph for the San Andres completion is slightly less than one year due to the fact that the well was not produced a complete year in the San Andres before moving to the Grayburg formation. The production curve for the Grayburg goes back to it's production start date of 09/01/2006 to present. The request to combine the completions in a downhole commingle wellbore is attempt to make the well more economically viable to produce.

The allocation percentages for the downhole commingled well bore were calculated by using average daily production for the last thirty days of production for each pool as follows:

| San Andres<br>Grayburg<br>Totals | Oil<br>7.85<br><u>20.70</u><br>28.55 | Gas<br>136.70<br><u>174.67</u><br>311.37 | Water<br>1019.56<br>13.98<br>1033.54 |                             |
|----------------------------------|--------------------------------------|------------------------------------------|--------------------------------------|-----------------------------|
| Percentages                      | Oil                                  |                                          | Gas                                  | Water                       |
| San Andres                       | 7.85 / 28.55=                        | .2749 (27%)                              | 136.70/311.37=.4390 (44%)            | 1019.56/1033.54=.9864 (99%) |
| Grayburg                         | 20.70/28.55=                         | .7250 (73%)                              | 174.67/311.37=.5609 (56%)            | 13.98/1033.54=.0135 (1%)    |