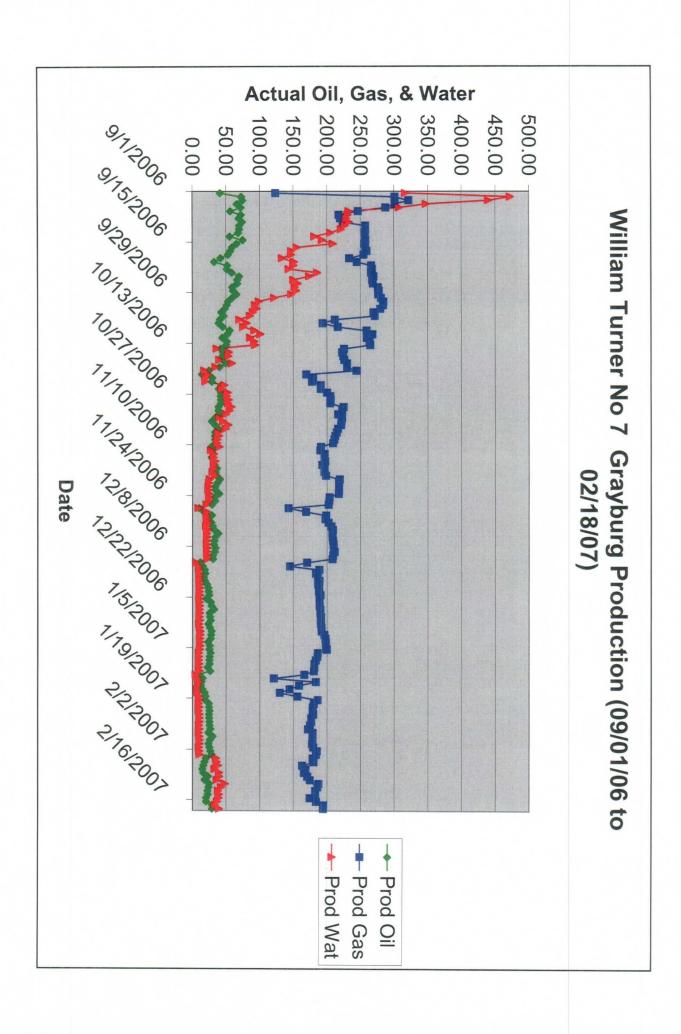

## William Turner No. 7 Downhole Commingle San Andres and Grayburg Formations

The production graph for the San Andres completion is slightly less than one year due to the fact that the well was not produced a complete year in the San Andres before moving to the Grayburg formation. The production curve for the Grayburg goes back to it's production start date of 09/01/2006 to present. The request to combine the completions in a downhole commingle wellbore is attempt to make the well more economically viable to produce.

The allocation percentages for the downhole commingled well bore were calculated by using average daily production for the last thirty days of production for each pool as follows:

| San Andres<br>Grayburg<br>Totals | Oil<br>7.85<br><u>20.70</u><br>28.55 | Gas<br>136.70<br><u>174.67</u><br>311.37 | Water<br>1019.56<br>13.98<br>1033.54 |                             |
|----------------------------------|--------------------------------------|------------------------------------------|--------------------------------------|-----------------------------|
| Percentages                      | Oil                                  |                                          | Gas                                  | Water                       |
| San Andres                       | 7.85 / 28.55=                        | .2749 (27%)                              | 136.70/311.37=.4390 (44%)            | 1019.56/1033.54=.9864 (99%) |
| Grayburg                         | 20.70/28.55=                         | .7250 (73%)                              | 174.67/311.37=.5609 (56%)            | 13.98/1033.54=.0135 (1%)    |