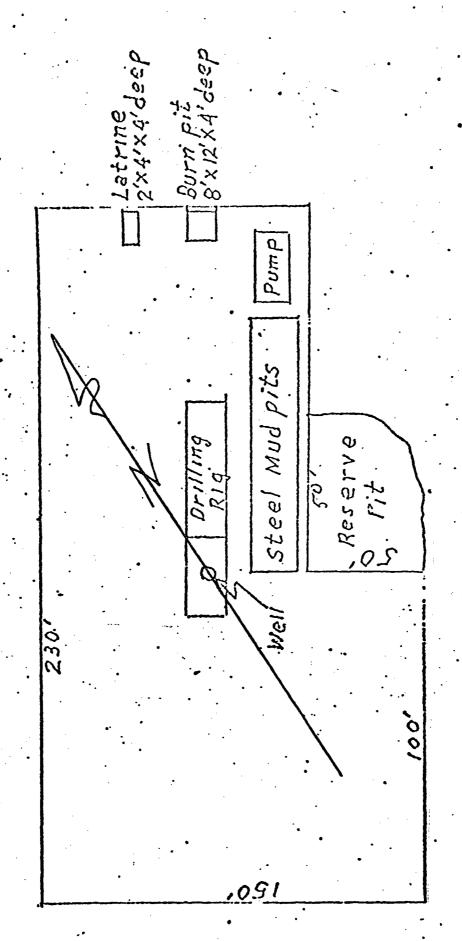

Waste material will be disposed of by burial in the burn pit, latrine, or reserve pit as applicable. There will be no camp nor air strip associated with drilling this well. Upon completion or abandonment of this well, the location will be cleaned and leveled and a dry hole marker placed, if applicable.