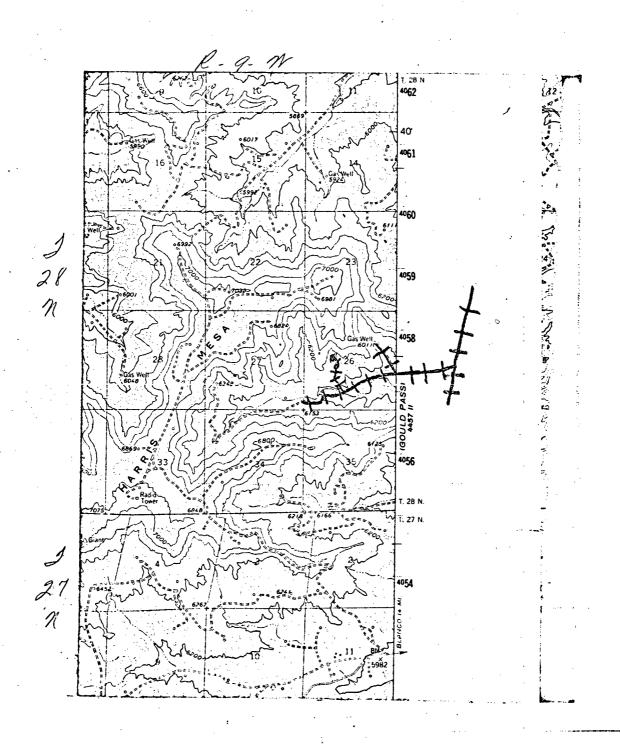

It is intended to locate the El Paso Natural Gas Company Lackey #7 2400' from the North line and 1500' from the West line of Section 26, T-28-N, R-9-W, NMPM, San Juan County, New Mexico. The Northwest Quarter of Section 26 is dedicated to this well.

The terrain in the Northwest Quarter of Section 26 is very rough. An orthodox location would require an access road with a greater than 12% grade which would be expensive to build and to maintain. Maintenance would be expensive because of erosional problems encountered in roads with this steep of a grade. For these reasons it is requested that the unorthodox location be approved.

Re:

Application for Permit to Drill

Lackey #7

SENW Section 26, T-28-N, R-9-W Harris Mesa Chacra Extension

Dear Mr. McGrath:

Details regarding existing roads, pipelines, wells, etc. relative to the above well location are included on the previously submitted base maps, "Field Road Map" and "Composite Map No. 1".