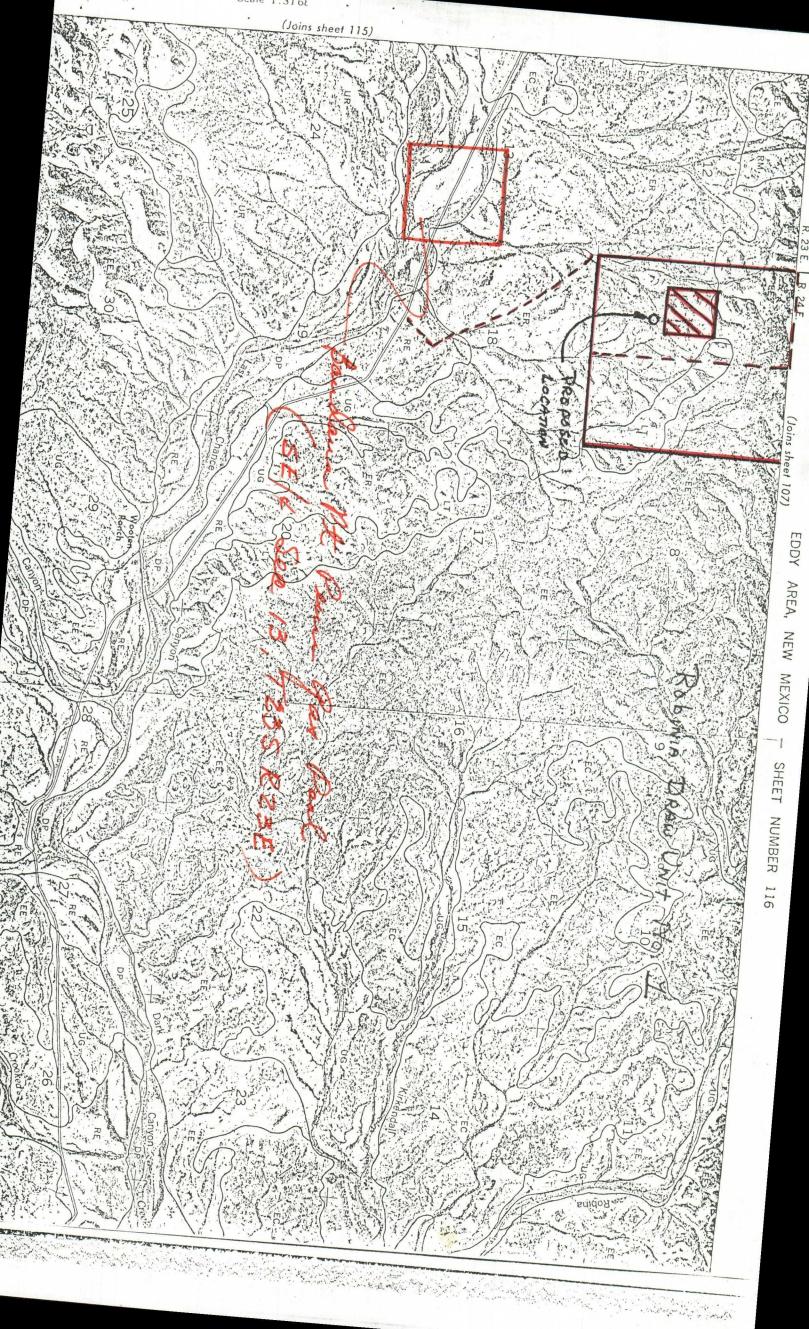

## Gentlemen:

It is respectfully requested that American Quasar Petroleum Co. of New Mexico be granted an unorthodox location administratively for the Robinia Draw Unit No. 1, Eddy County, New Mexico. The location of this 10,000' Morrow gas test was necessitated by rough terrain and will be located 1675' from the south and west lines of Section 7, T-23S, R-24E, Eddy County, New Mexico.

Copies of an aerial photo, a lease plat and a "topo" map are submitted to show the location, offset operators and rough terrain in this area. Also attached is a copy of Exhibit "B" (Schedule of Lands and Leases, Pobinia Draw Unit Area), which is a part of the Unit Operating Agreement for the proposed Robinia Draw Unit. The proposed unit area has been presented to the U. S. G. S. and a Commission hearing has been set up for March 5, 1975 for formation of the unit. Due to early lease expiration it is necessary to expedite this application for an unorthodox location prior to the actual formation of the unit. A letter from the J. M. Huber Corporation designating American Quasar Petroleum Co. of New Mexico as operator is attached.