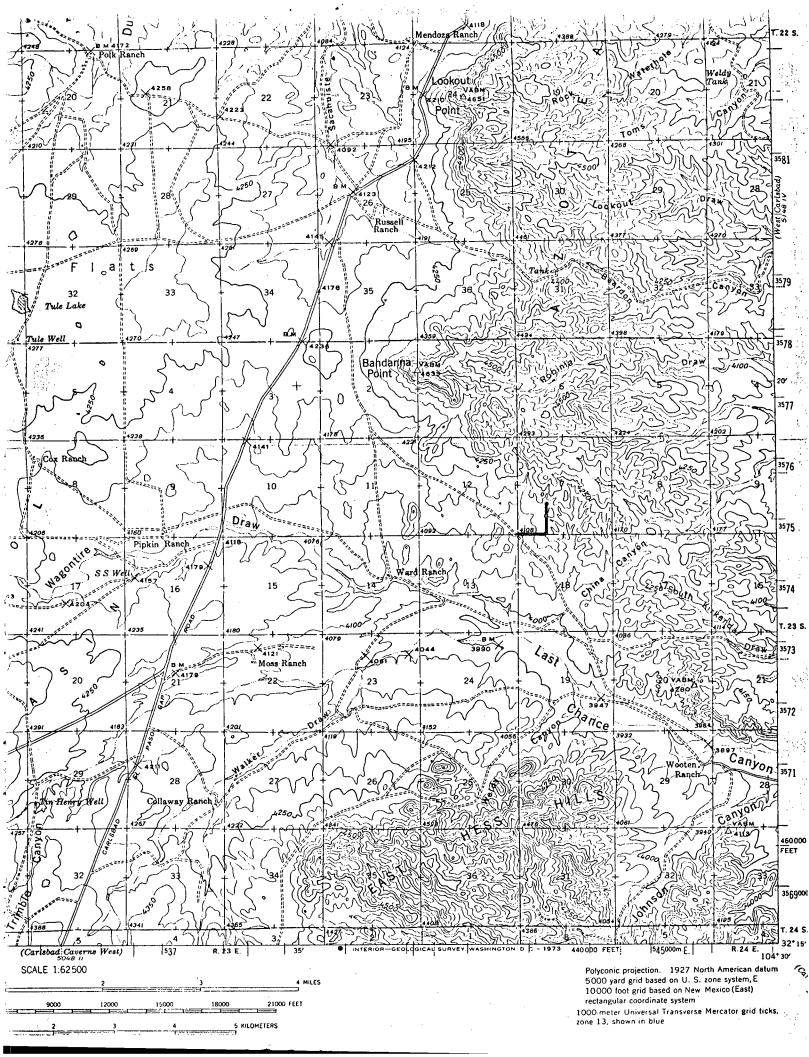

Copies of an aerial photo, a lease plat and a "topo" map are submitted to show the location, offset operators and rough terrain in this area. Also attached is a copy of Exhibit "B" (Schedule of Lands and Leases, Pobinia Draw Unit Area), which is a part of the Unit Operating Agreement for the proposed Robinia Draw Unit. The proposed unit area has been presented to the U. S. G. S. and a Commission hearing has been set up for March 5, 1975 for formation of the unit. Due to early lease expiration it is necessary to expedite this application for an unorthodox location prior to the actual formation of the unit. A letter from the J. M. Huber Corporation designating American Quasar Petroleum Co. of New Mexico as operator is attached.