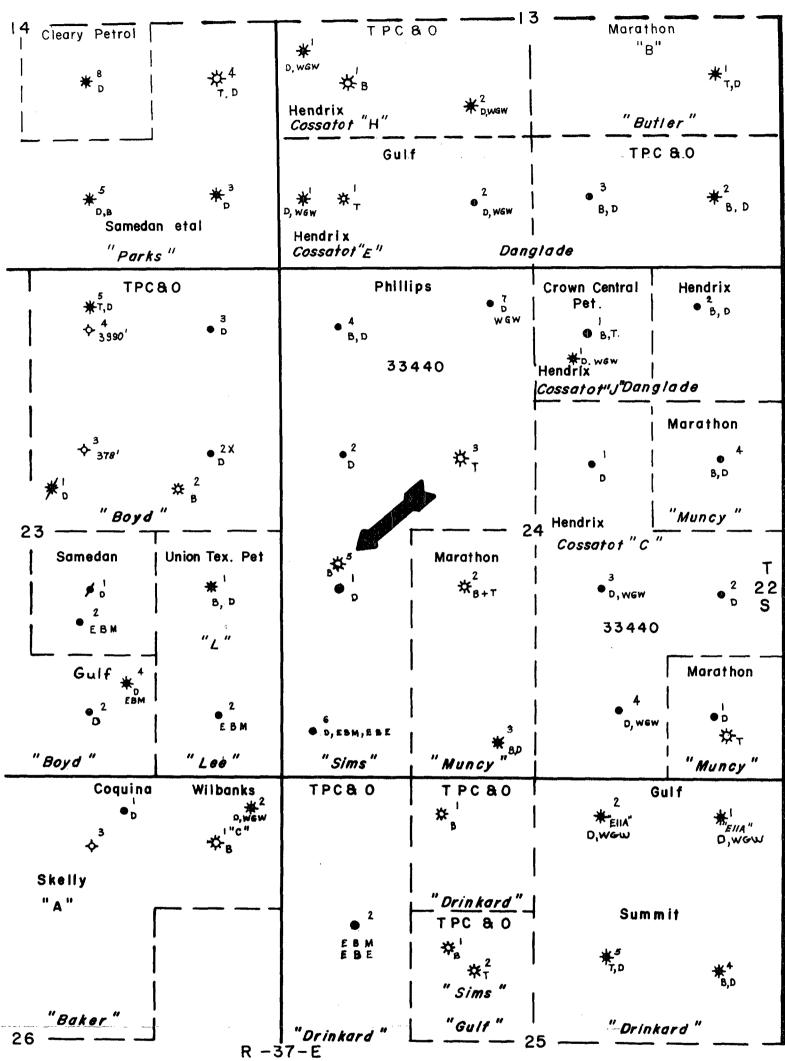

### **ABBREVIATIONS**

EBE East Brunson Ellenburger

EBM -- East Brunson McKee

B - - Blinebry

D - - Drinkard

T - - Tubb

WGW-Wantz Granite Wash

PHILLIPS PETROLEUM COMPANY

Sims Lease

Drinkard Field Area

T-22-S , R-37-E

S. E. Lea County, New Mexico

Scale: | " = 1000"