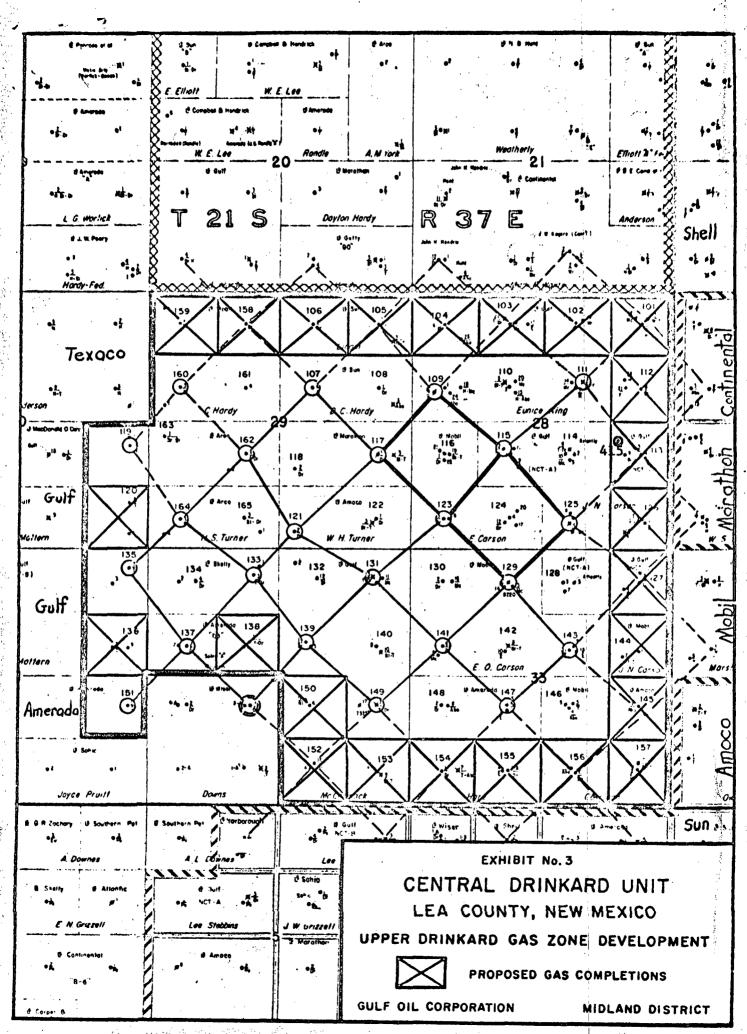

L CONSERVATION COMM. Santa Fe

Dear Sir:

Gulf Oil Corporation respectfully requests your Administrative approval to drill a development well in the Drinkard Pool at an unorthodox location. It is proposed to Drill Central Drinkard Unit Well No. 415, located 2212' from the South line and 1146' from the East line of Section 28, Township 21-S, Range 37-E, Lea County, New Mexico as shown on the attached plat. The following facts are submitted in support of this application.

1. Commission Order No. R-5030 established procedures for completing additional Central Drinkard wells as a result of a Hearing held May 14, 1975. (Case No. 5474).

2. This unorthodox location is necessitated by reservoir considerations. In order to proceed with development of the Upper Drinkard gas pay, to prevent drainage of the Unit area by offsetting wells and avoid interference with the existing waterflood of the oil zone, which is necessary for the prevention of waste, this well must be located as shown on the attached plat.

3. This location is not closer than the standard location distance of 330' to the Unit boundary.

4. Commission forms C-101 and C-102 have been submitted to the Hobbs District Office of the New Mexico Oil Conservation Commission.