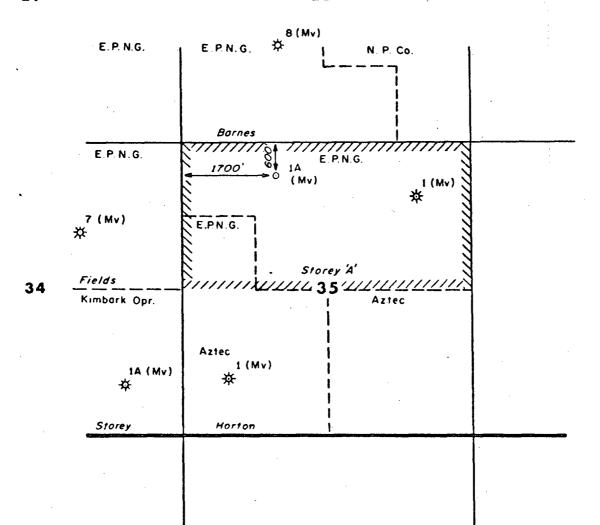

Dear Mr. Ramey:

This is a request for administrative approval for an unorthodox gas well location in the Blanco Mesa Verde.

It is intended to locate the El Paso Natural Gas Company Storey A #1A at 1700 feet from the West line and 600 feet from the North line of Section 35, T-32-N, R-11-W, NMPM, San Juan County, New Mexico. The northern half of this section is dedicated to this well.

There is a bluff approximately 150 feet South of this location and this makes it impossible to build an orthodox location.

All operators of proration units offsetting the proposed unorthodox location have been notified of this application by certified mail.

### El Paso Natural Gas Company

MESAVERDE OWNERSHIP
Offsetting 1A Storey'A' (Kmv), Section 35 – 32 N – 11 W
San Juan Co, New Mexico

SCALE: 3"= 1 mi.

DWG. NO.

REV

P. O. BOX 990 FARMINGTON, NEW MEXICO 87401 PHONE: 505-325-2841

### Gentlemen:

El Paso Natural Gas Company has requested administrative approval for an unorthodox gas well location in the Blanco Mesa Verde pool.

It is intended to locate the El Paso Natural Gas Company Storey A #1A at 1700 feet from the West line and 600 feet from the North line of Section 35, T-32-N, R-11-W, NMPM, San Juan County, New Mexico. The northern half of this section is dedicated to this well.

There is a bluff approximately 150 feet South of this location and this makes it impossible to build an orthodox location.

In compliance with New Mexico Oil Conservation Commission rules, we are notifying you, as operators of an offsetting proration unit, of our unorthodox application for administrative approval for the aforementioned unorthodox gas well location.

A plat showing the proposed well location and offsetting Mesa Verde lease ownership is attached.

Yours truly,

D. R. Read

Division Drilling Engineer

DRR:pb

CONSERVATION COMM.

Cama Fe