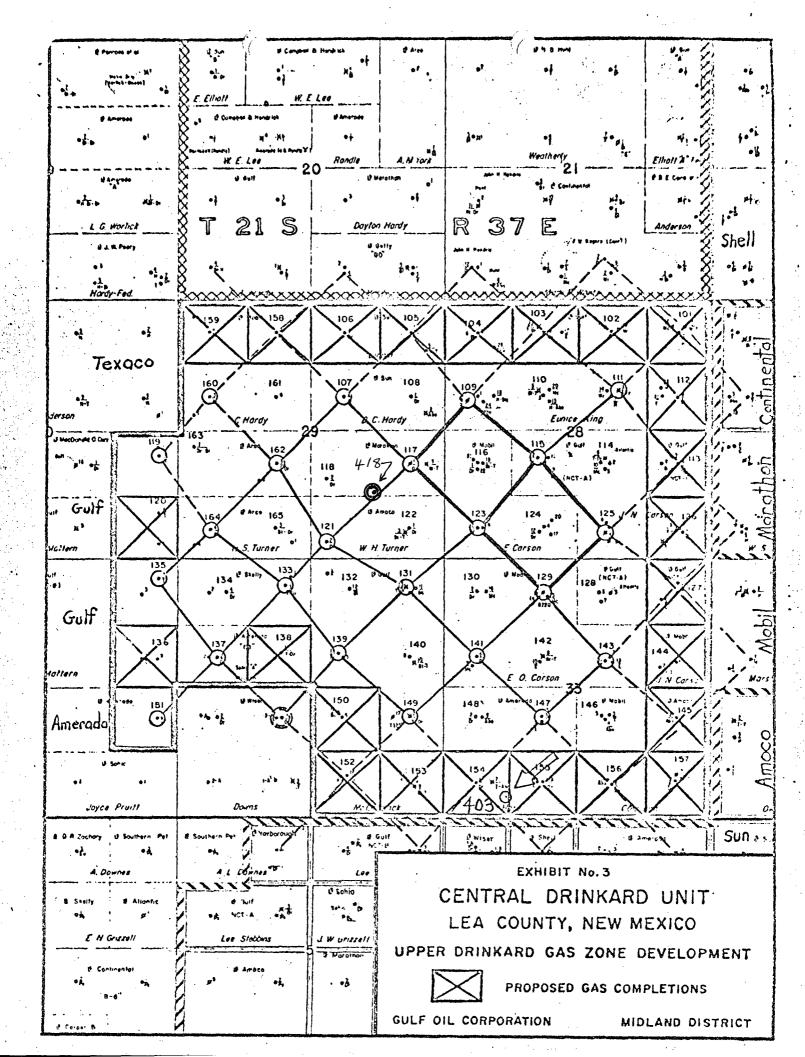

C. D. Borland AREA PRODUCTION MANAGER

Mr. Joe D. Ramey New Mexico Oil Conservation Commission Post Office Box 2088 Santa Fe, New Mexico 87501

NSL - 842 Rule 3 K 5030 NAM MAY 9

Dear Sir:

Gulf Oil Corporation respectfully requests your Administrative approval to drill a development well in the Drinkard Pool at an unorthodox location. It is proposed to drill Central Drinkard Unit Well No. 418 , located 1335' from the South line and 1335' from the East line of Section 29, Township 21-S, Range 37, East, Lea County, New Mexico as shown on the attached plat. The following facts are submitted in support of this application.

1. Commission Order No. R-5030 established procedures for completing additional Central Drinkard wells as a result of a Hearing held May 14, 1975.

2. This unorthodox location is necessitated by reservoir considerations. In order to proceed with development of the Upper Drinkard gas pay, to prevent drainage of the Unit area by offsetting wells and avoid interference with the existing waterflood of the oil zone, which is necessary for the prevention of waste, this well must be located as shown on the attached plat.

3. This location is not closer than the standard location distance of 330' to the Unit boundary.

4. Commission forms C-101 and C-102 have been submitted to the Hobbs District Office of the New Mexico Oil Conservation Commission.