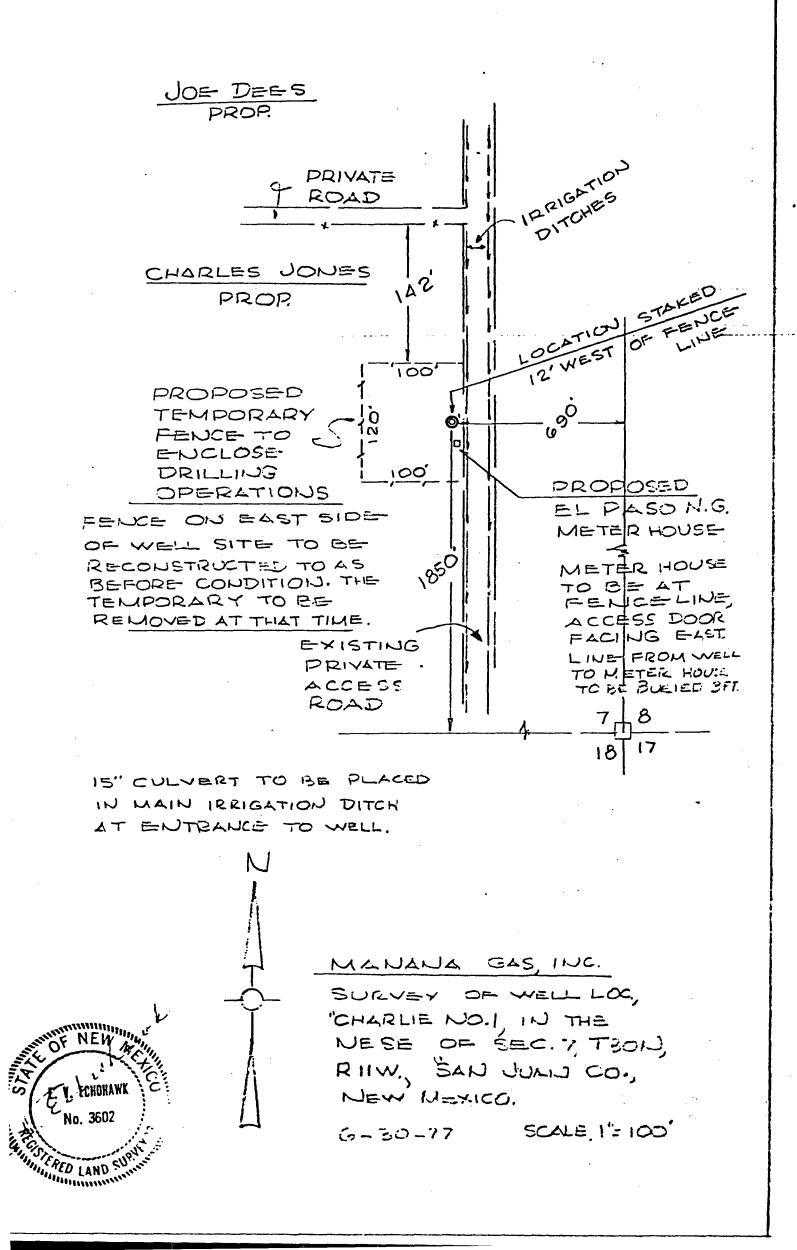

# APPLICATION FOR ADMINISTRATIVE APPROVAL

Re: Unorthodox Location Aztec Pictured Cliffs Gas Field 1850' FSL & 690' FEL Section 7, T 30N, R 11W San Juan County, New Mexico

Dear Sir:

Enclosed are triplicate plats showing ownership of all leases and Pictured Cliffs wells offsetting our proration unit and a survey plat of the proposed location.

Approval for this unorthodox location is requested in order to avoid unnessary damage to fee surface land owned by Mr. & Mrs. Charles Jones of Aztec, New Mexico. Mr. Jones requested the drillsite be located at the edge of his irrigated pasture for his arabian horses, as close as possible to the existing road and his fence line.