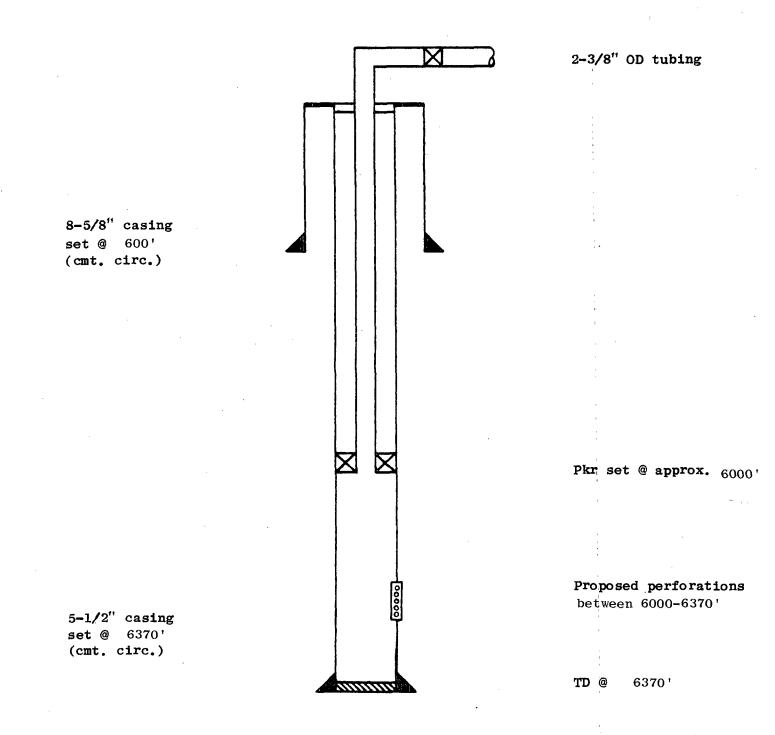

HFIELD COMPANY

## Empire Abo Unit Well E-341

660' FNL & 1560' FWL, Section 34, T-17S, R-28E Eddy County, New Mexico



ATLANTIC RICHFIELD COMPANY

## Empire Abo Unit Well I-272

1300' FNL & 2345' FEL, Section 5, T-18S, R-28E Eddy County, New Mexico



#### ATLANTIC RICHFIELD COMPANY

## Empire Abo Unit Well K-231

# 1700' FSL & 2350' FEL, Section 6, T-18S, R-28E Eddy County, New Mexico



## ATLANTIC RICHFIELD COMPANY

## Empire Abo Unit Well M-152

# 560' FNL & 2588' FEL, Section 11, T-18S, R-27E Eddy County, New Mexico



ATLANTIC RICHFIELD COMPANY

Empire Abo Unit Well M-131

1100' FNL & 1200' FWL, Section 11, T-18S, R-27E Eddy County, New Mexico



## ATLANTIC RICHFIELD COMPANY

## Empire Abo Unit Well G-343

# 1500' FSL & 1820' FWL, Section 34, T-17S, R-28E Eddy County, New Mexico



### ATLANTIC RICHFIELD COMPANY

### Empire Abo Unit Well G-332

## 1575' FSL & 660' FWL, Section 34, T-17S, R-28E Eddy County, New Mexico



### ATLANTIC RICHFIELD COMPANY

Empire Abo Unit Well G-323 1500' FSL & 700' FEL, Section 33, T-17S, R-28E Eddy County, New Mexico



### ATLANTIC RICHFIELD COMPANY

### Empire Abo Unit Well H-331

# 1000' FSL & 1200' FWL, Section 34, T-17S, R-28E Eddy County, New Mexico





### Empire Abo Unit Well H-321

## 1050' FSL & 250' FEL, Section 33, T-17S, R-28E Eddy County, New Mexico



### Empire Abo Unit Well H-322

### 750' FSL & 1150' FEL, Section 33, T-17S, R-28E Eddy County, New Mexico





### Empire Abo Unit Well H-301

# 150' FSL & 1650' FWL, Section 33, T-17S, R-28E Eddy County, New Mexico



### Empire Abo Unit Well 1-282

# 1150' FNL & 1270'