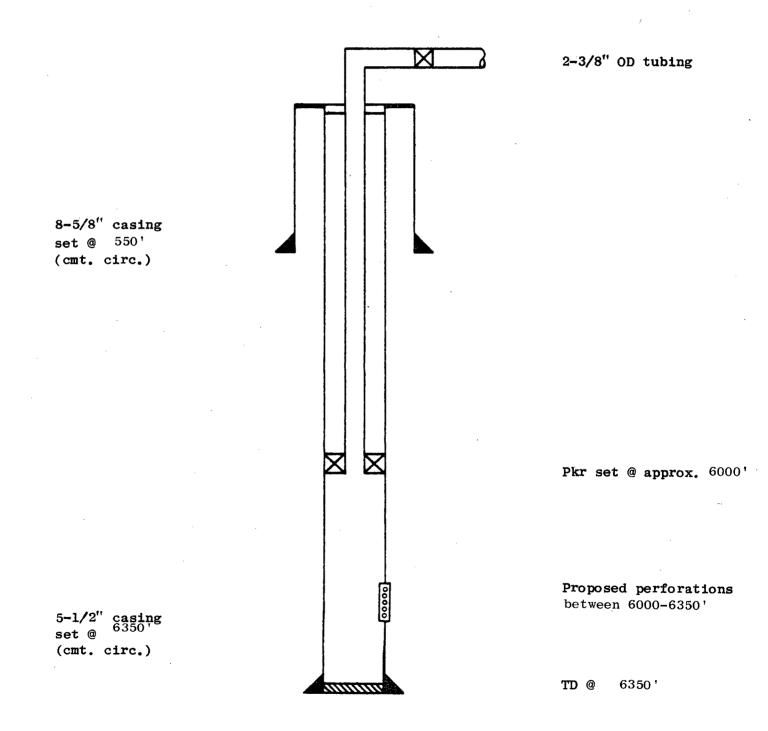

## ATIANTIC RICHFIELD COMPANY

Empire Abo Unit Well E-361 620' FNL & 1200' FEL, Section 34, T-17S, R-28E

Eddy County, New Mexico



ATLANTIC RICHFIELD COMPANY

Empire Abo Unit Well E-351

610' FNL & 2601' FEL, Section 34, T-17S, R-28E Eddy County, New Mexico



## ATLANTIC RICHFIELD COMPANY

## Empire Abo Unit Well F-321

# 1610' FNL & 250' FEL, Section 33, T-17S, R-28E Eddy County, New Mexico



ATLANTIC RICHFIELD COMPANY

Empire Abo Unit Well G-322

2350' FSL & 1100' FEL, Section 33, T-17S, R-28E Eddy County, New Mexico



## ATLANTIC RICHFIELD COMPANY

## Empire Abo Unit Well E-341

660' FNL & 1560' FWL, Section 34, T-17S, R-28E Eddy County, New Mexico



ATLANTIC RICHFIELD COMPANY

## Empire Abo Unit Well I-272

1300' FNL & 2345' FEL, Section 5, T-18S, R-28E Eddy County, New Mexico



#### ATLANTIC RICHFIELD COMPANY

## Empire Abo Unit Well K-231

# 1700' FSL & 2350' FEL, Section 6, T-18S, R-28E Eddy County, New Mexico



## ATLANTIC RICHFIELD COMPANY

## Empire Abo Unit Well M-152

# 560' FNL & 2588' FEL, Section 11, T-18S, R-27E Eddy County, New Mexico



ATLANTIC RICHFIELD COMPANY

Empire Abo Unit Well M-131

1100' FNL & 1200' FWL, Section 11, T-18S, R-27E Eddy County, New Mexico



## ATLANTIC RICHFIELD COMPANY

## Empire Abo Unit Well G-343

# 1500' FSL & 1820' FWL, Section 34, T-17S, R-28E Eddy County, New Mexico



### ATLANTIC RICHFIELD COMPANY

### Empire Abo Unit Well G-332

## 1575' FSL & 660' FWL, Section 34, T-17S, R-28E Eddy County, New Mexico



### ATLANTIC RICHFIELD COMPANY

Empire Abo Unit Well G-323 1500' FSL & 700' FEL, Section 33, T-17S, R-28E Edd