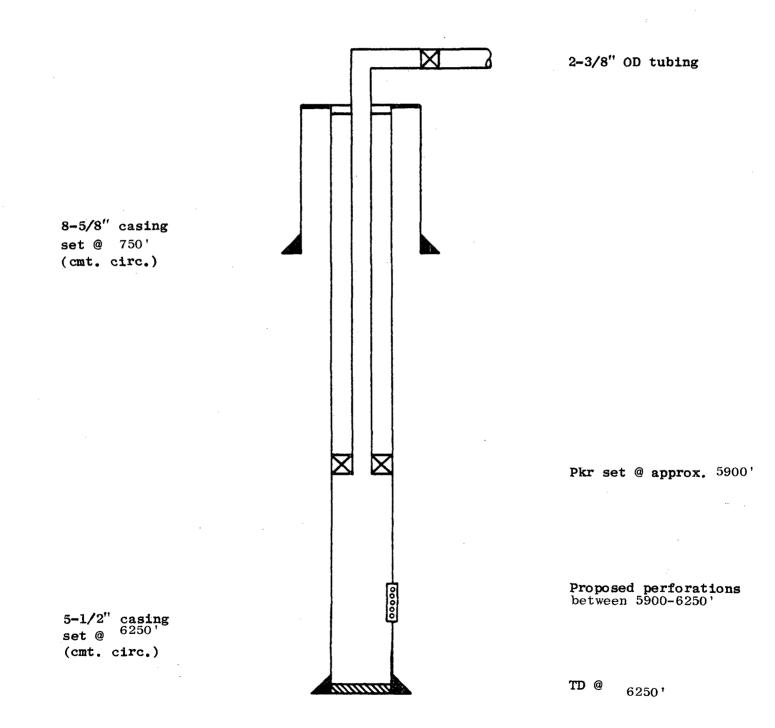

!

÷

Form Count Superseden Col28 Elfective 19985

All distances must be from the outer boundaries of the Section

| notor<br>A             | Hantic Richfield                                                                                                |                                                                                                                  | Empir                  | e Abo Unit - E                                       | Weit No.<br>361                                                                                                                                                             |
|------------------------|-----------------------------------------------------------------------------------------------------------------|------------------------------------------------------------------------------------------------------------------|------------------------|------------------------------------------------------|-----------------------------------------------------------------------------------------------------------------------------------------------------------------------------|
| it Letter              | Section 34                                                                                                      | 17 South                                                                                                         | ≊ πge<br>28 East       | Dirants Ed                                           | 42                                                                                                                                                                          |
| tual Footage Lo        | the second se |                                                                                                                  |                        |                                                      | <u></u>                                                                                                                                                                     |
| 620<br>Dund Lyvel Elev | teet from the                                                                                                   | North line and                                                                                                   | <u>1200</u>            | iver from the East                                   | line<br>Dedicatea Acteuge:                                                                                                                                                  |
| 3671.6                 |                                                                                                                 |                                                                                                                  | i                      | ·                                                    |                                                                                                                                                                             |
| 1. Outline t           | he acreage dedica                                                                                               | ted to the subject well                                                                                          | by colored penci       | or hachure marks on the                              | e plat below.                                                                                                                                                               |
| interest a             | and royalty).                                                                                                   | dedicated to the well, o                                                                                         |                        |                                                      | مر المسل (میکند : ب المحمد : محمد المحمد                                                                                                                                    |
| dated by               | communitization, u                                                                                              | ifferent ownership is dec<br>initization, force-pooling<br>nswer is "yes," type of c<br>owners and tract descrip | . etc?<br>onsolidation | . Unitization                                        | JAN - 3 1978                                                                                                                                                                |
| this form<br>No allows | if necessary.)<br>able will be assign                                                                           | ed to the well until all in<br>)or until a non-standard u                                                        | iterests have beer     | n consolidated (by come                              | Sunta Fe                                                                                                                                                                    |
|                        | 1                                                                                                               |                                                                                                                  |                        |                                                      | CERTIFICATION                                                                                                                                                               |
|                        |                                                                                                                 |                                                                                                                  | 620                    | l hereby c                                           | ertify that the information co                                                                                                                                              |
|                        | l                                                                                                               |                                                                                                                  | b 120                  | 1                                                    | ern is true and complete to th                                                                                                                                              |
|                        | i                                                                                                               |                                                                                                                  | 1                      | A.C                                                  | knowledge and belief.                                                                                                                                                       |
|                        |                                                                                                                 | · +                                                                                                              | ·                      | <u>I. J. N</u>                                       | atour                                                                                                                                                                       |
|                        | l                                                                                                               |                                                                                                                  | .                      | Position<br>Operati                                  | ons Engineer                                                                                                                                                                |
|                        | 1                                                                                                               |                                                                                                                  |                        | Comrany<br>Atlanti                                   | c Richfield Compa                                                                                                                                                           |
|                        |                                                                                                                 |                                                                                                                  | :<br>;                 | Date                                                 | r 27, 1977                                                                                                                                                                  |
|                        | I                                                                                                               |                                                                                                                  |                        |                                                      |                                                                                                                                                                             |
|                        |                                                                                                                 |                                                                                                                  |                        | shown on i<br>nates of a<br>under my s<br>is true ar | certify that the well-location<br>his plat was plotted from fie-<br>ctual surveys made by me-<br>upervision, and that the sam<br>id correct to the best of m<br>and belief. |
|                        | <del> </del>                                                                                                    |                                                                                                                  |                        |                                                      |                                                                                                                                                                             |
|                        | 1                                                                                                               |                                                                                                                  |                        |                                                      | mber 15, 1977                                                                                                                                                               |
|                        | 1                                                                                                               |                                                                                                                  |                        | Registered P<br>and/or Cand                          | mtessional Engineer<br>Surveyor                                                                                                                                             |
|                        | <br>                                                                                                            |                                                                                                                  | )<br>}                 | ah                                                   | o Willet                                                                                                                                                                    |
|                        | the second s  |                                                                                                                  |                        |                                                      |                                                                                                                                                                             |