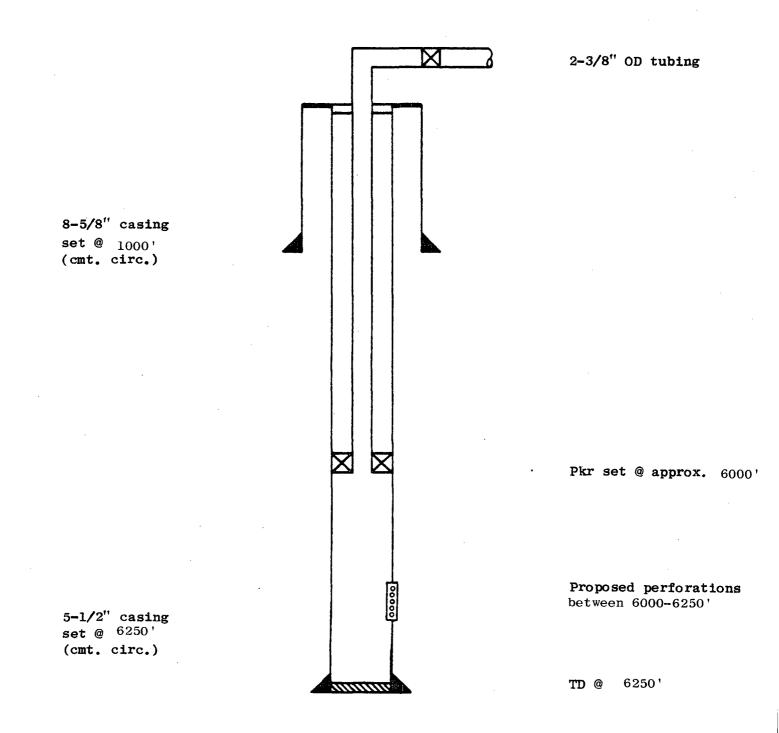

### Empire Abo Unit Well 1-282

# 1150' FNL & 1270' FEL, Section 5, T-18S, R-28E Eddy County, New Mexico



ATLANTIC RICHFIELD COMPANY

Empire Abo Unit Well J-233

2550' FNL & 2050' FEL, Section 6, T-18S, R-28E Eddy County, New Mexico



#### ATLANTIC RICHFIELD COMPANY

# Empire Abo Unit Well K-232

## 2300' FSL & 1570' FEL, Section 6, T-18S, R-28E Eddy County, New Mexico



## ATLANTIC RICHFIELD COMPANY

### Empire Abo Unit Well K-184

## 2120' FSL & 2465' FWL, Section 1, T-18S, R-27E Eddy County, New Mexico



### ATLANTIC RICHFIELD COMPANY

# Empire Abo Unit Well J-223

### 2630' FNL & 1930' FWL, Section 6, T-18S, R-28E Eddy County, New Mexico



#### ATLANTIC RICHFIELD COMPANY

### Empire Abo Unit Well K-192

# 2020' FSL & 1390' FEL, Section 1, T-18S, R-27E Eddy County, New Mexico



#### ATLANTIC RICHFIELD COMPANY

### Empire Abo Unit Well M-151

### 400' FNL & 1450' FEL, Section 11, T-18S, R-27E Eddy County, New Mexico



ATLANTIC RICHFIELD COMPANY

### Empire Abo Unit Well I-273

# 1300' FNL & 1595' FEL, Section 5, T-18S, R-28E Eddy County, New Mexico