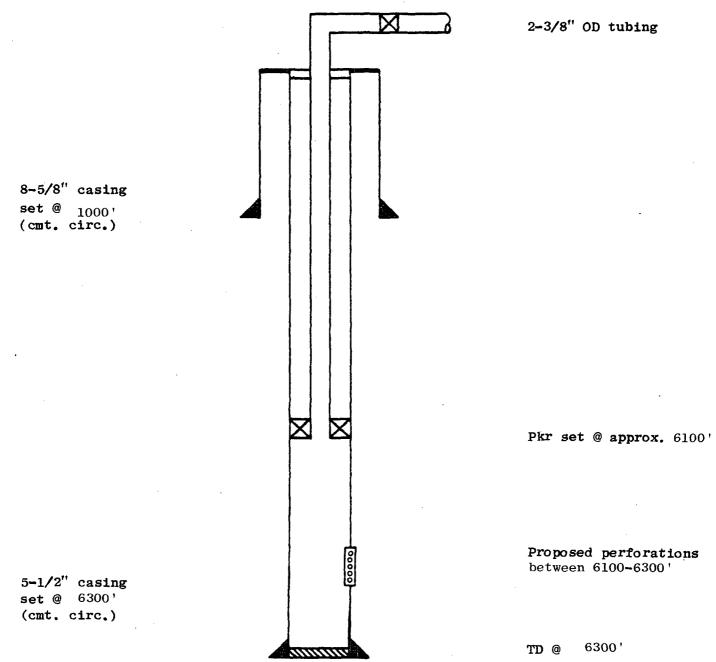

re Abo Unit Well J-233

2550' FNL & 2050' FEL, Section 6, T-18S, R-28E Eddy County, New Mexico



#### ATLANTIC RICHFIELD COMPANY

# Empire Abo Unit Well K-232

## 2300' FSL & 1570' FEL, Section 6, T-18S, R-28E Eddy County, New Mexico



## ATLANTIC RICHFIELD COMPANY

### Empire Abo Unit Well K-184

## 2120' FSL & 2465' FWL, Section 1, T-18S, R-27E Eddy County, New Mexico



### ATLANTIC RICHFIELD COMPANY

# Empire Abo Unit Well J-223

### 2630' FNL & 1930' FWL, Section 6, T-18S, R-28E Eddy County, New Mexico



#### ATLANTIC RICHFIELD COMPANY

### Empire Abo Unit Well K-192

# 2020' FSL & 1390' FEL, Section 1, T-18S, R-27E Eddy County, New Mexico



#### ATLANTIC RICHFIELD COMPANY

### Empire Abo Unit Well M-151

### 400' FNL & 1450' FEL, Section 11, T-18S, R-27E Eddy County, New Mexico



ATLANTIC RICHFIELD COMPANY

### Empire Abo Unit Well I-273

# 1300' FNL & 1595' FEL, Section 5, T-18S, R-28E Eddy County, New Mexico