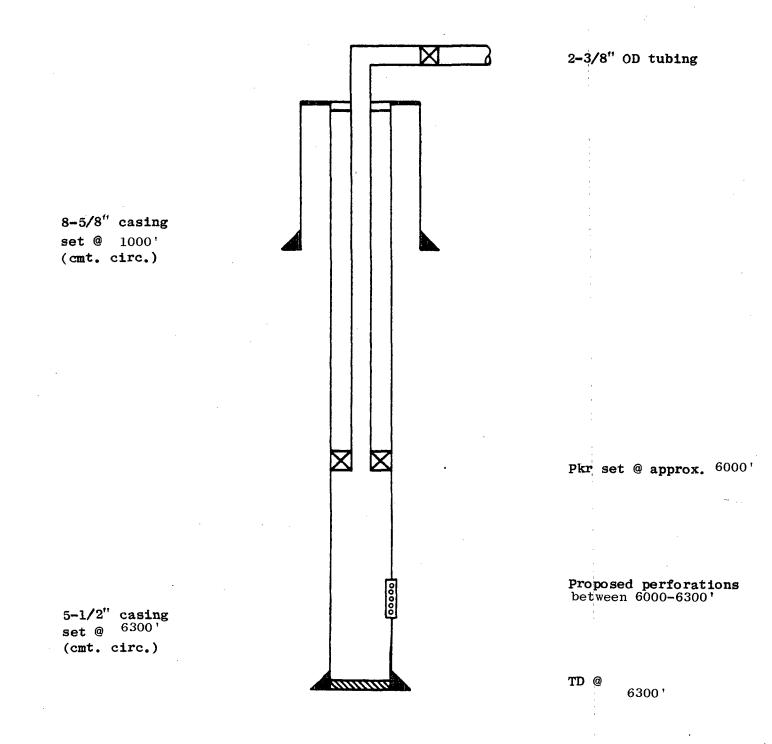

C RICHFIELD COMPANY

Empire Abo Unit Well G-322

2350' FSL & 1100' FEL, Section 33, T-17S, R-28E Eddy County, New Mexico



## ATLANTIC RICHFIELD COMPANY

## Empire Abo Unit Well E-341

660' FNL & 1560' FWL, Section 34, T-17S, R-28E Eddy County, New Mexico



ATLANTIC RICHFIELD COMPANY

## Empire Abo Unit Well I-272

1300' FNL & 2345' FEL, Section 5, T-18S, R-28E Eddy County, New Mexico



#### ATLANTIC RICHFIELD COMPANY

## Empire Abo Unit Well K-231

# 1700' FSL & 2350' FEL, Section 6, T-18S, R-28E Eddy County, New Mexico



## ATLANTIC RICHFIELD COMPANY

## Empire Abo Unit Well M-152

# 560' FNL & 2588' FEL, Section 11, T-18S, R-27E Eddy County, New Mexico



ATLANTIC RICHFIELD COMPANY

Empire Abo Unit Well M-131

1100' FNL & 1200' FWL, Section 11, T-18S, R-27E Eddy County, New Mexico



## ATLANTIC RICHFIELD COMPANY

## Empire Abo Unit Well G-343

# 1500' FSL & 1820' FWL, Section 34, T-17S, R-28E Eddy County, New Mexico



### ATLANTIC RICHFIELD COMPANY

### Empire Abo Unit Well G-332

## 1575' FSL & 660' FWL, Section 34, T-17S, R-28E Eddy County, New Mexico



### ATLANTIC RICHFIELD COMPANY

Empire Abo Unit Well G-323 1500' FSL & 700' FEL, Section 33, T-17S, R-28E Eddy County, New Mexico



### ATLANTIC RICHFIELD COMPANY

### Empire Abo Unit Well H-331

# 1000' FSL & 1200' FWL, Section 34, T-17S, R-28E Eddy County, New Mexico





### Empire Abo Unit Well H-321

## 1050' FSL & 250' FEL, Section 33, T-17S, R-28E Eddy County, New Mexico



### Empire Abo Unit Well H-322

### 750' FSL & 1150' FEL, Section 33, T-17S, R-28E Eddy County, New Mexico





### Empire Abo Unit W