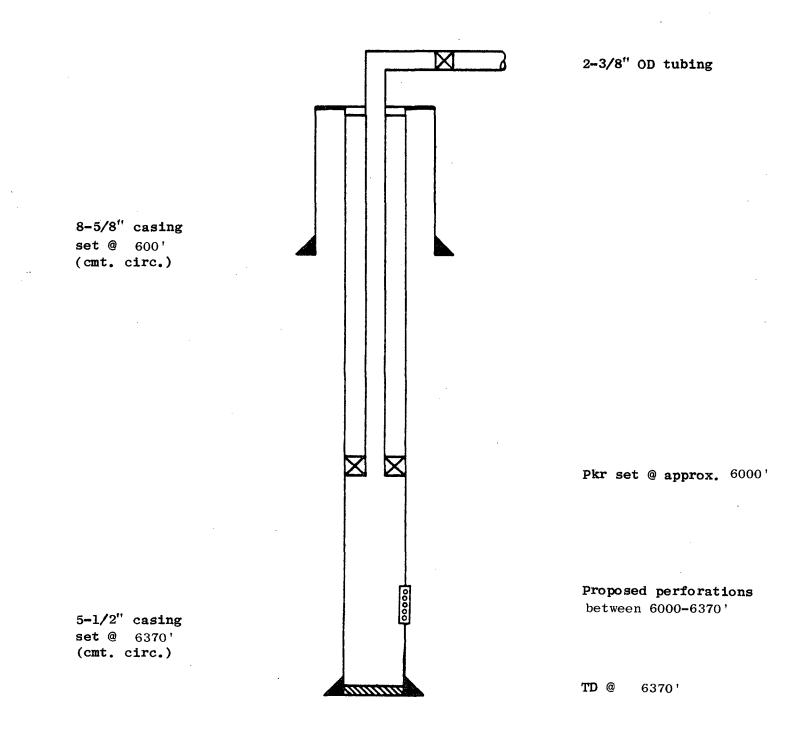

co



ATLANTIC RICHFIELD COMPANY

Empire Abo Unit Well M-131

1100' FNL & 1200' FWL, Section 11, T-18S, R-27E Eddy County, New Mexico



## ATLANTIC RICHFIELD COMPANY

## Empire Abo Unit Well G-343

# 1500' FSL & 1820' FWL, Section 34, T-17S, R-28E Eddy County, New Mexico



### ATLANTIC RICHFIELD COMPANY

### Empire Abo Unit Well G-332

## 1575' FSL & 660' FWL, Section 34, T-17S, R-28E Eddy County, New Mexico



### ATLANTIC RICHFIELD COMPANY

Empire Abo Unit Well G-323 1500' FSL & 700' FEL, Section 33, T-17S, R-28E Eddy County, New Mexico



### ATLANTIC RICHFIELD COMPANY

### Empire Abo Unit Well H-331

# 1000' FSL & 1200' FWL, Section 34, T-17S, R-28E Eddy County, New Mexico





### Empire Abo Unit Well H-321

## 1050' FSL & 250' FEL, Section 33, T-17S, R-28E Eddy County, New Mexico



### Empire Abo Unit Well H-322

### 750' FSL & 1150' FEL, Section 33, T-17S, R-28E Eddy County, New Mexico





### Empire Abo Unit Well H-301

# 150' FSL & 1650' FWL, Section 33, T-17S, R-28E Eddy County, New Mexico



### Empire Abo Unit Well 1-282

# 1150' FNL & 1270' FEL, Section 5, T-18S, R-28E Eddy County, New Mexico



ATLANTIC RICHFIELD COMPANY

Empire Abo Unit Well J-233

2550' FNL & 2050' FEL, Section 6, T-18S, R-28E Eddy County, New Mexico



#### ATLANTIC RICHFIELD COMPANY

# Empire Abo Unit Well K-232

## 2300' FSL & 1570' FEL, Section 6, T-18S, R-28E Eddy County, New Mexico



## ATLANTIC RICHFIELD COMPANY

### Empire Abo Unit Well K-184

## 2120' FSL & 2465' FWL, Section 1, T-18S, R-27E Eddy County, New Mexico



### ATLANTIC RICHFIELD COMPANY

# Empire Abo Unit Well J-223