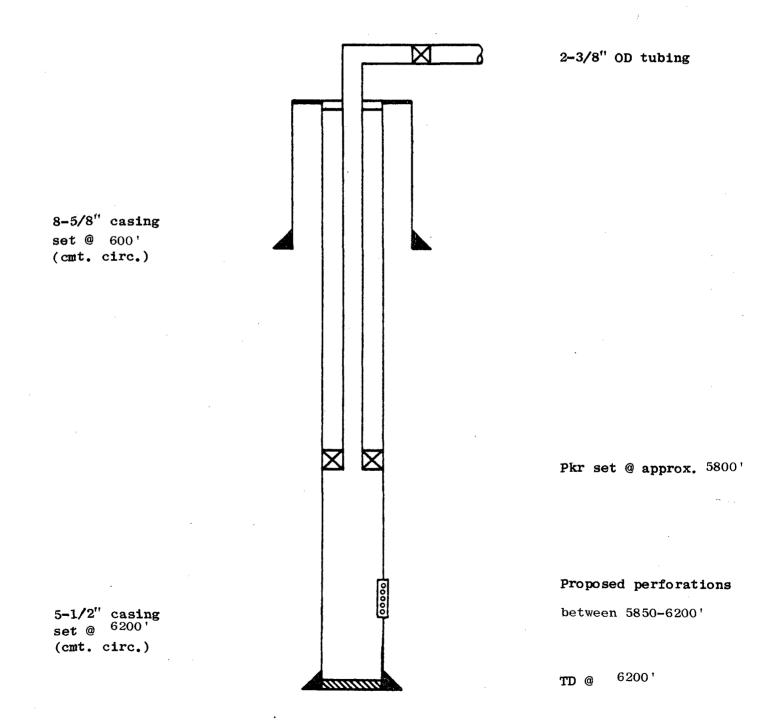

. . . . .

.....

. .

. . . . . . . . . . . . . . .

Form C-102 Supersedes C-128 Effective 1-1-65

|                                                                                                                                                                                                 | All distances must be                                                                                                                                 | from the outer boundaries of the Section                                                                                          | 1.                                                                                                                                                                                                                                         |
|-------------------------------------------------------------------------------------------------------------------------------------------------------------------------------------------------|-------------------------------------------------------------------------------------------------------------------------------------------------------|-----------------------------------------------------------------------------------------------------------------------------------|--------------------------------------------------------------------------------------------------------------------------------------------------------------------------------------------------------------------------------------------|
| Atlantic Richfi                                                                                                                                                                                 |                                                                                                                                                       | Empire Abo Unit                                                                                                                   | - E 351                                                                                                                                                                                                                                    |
| B 34                                                                                                                                                                                            | 17 South                                                                                                                                              | 28 East                                                                                                                           | Eddy                                                                                                                                                                                                                                       |
| A trust Footage Location of Well:<br>610 test from the                                                                                                                                          | North                                                                                                                                                 | 2601 (met from the                                                                                                                | East Bae                                                                                                                                                                                                                                   |
|                                                                                                                                                                                                 | ing Pormation                                                                                                                                         | Pool                                                                                                                              | Eost Inter Accerage:                                                                                                                                                                                                                       |
| 3673.9                                                                                                                                                                                          |                                                                                                                                                       |                                                                                                                                   | Altres                                                                                                                                                                                                                                     |
| <ol> <li>2. If more than one lease interest and royalty).</li> <li>3. If more than one lease dated by communitizat X Yes No</li> <li>If answer is "no." list this form if necessary.</li> </ol> | se is dedicated to the we<br>of different ownership is<br>ion, unitization, force-pool<br>If answer is "yes," type<br>t the owners and tract des<br>) | dedicated to the well, have the<br>ing.etc? <b>Unitiza</b><br>of consolidation <u>Unitiza</u><br>criptions which have actually be | ownership thereof (both as to working<br>interests al vill owners Deen consoli-<br>standard of se reverse side of                                                                                                                          |
|                                                                                                                                                                                                 | -                                                                                                                                                     |                                                                                                                                   | ted (by communitization, unitization,<br>ts, has been approved by the Commis-<br>CERTIFICATION                                                                                                                                             |
|                                                                                                                                                                                                 | 6                                                                                                                                                     | 2601                                                                                                                              | I hereby certify that the information con-<br>tained herein is true and complete to the<br>best of my knowledge and belief.                                                                                                                |
|                                                                                                                                                                                                 |                                                                                                                                                       |                                                                                                                                   | D. J. Natour                                                                                                                                                                                                                               |
|                                                                                                                                                                                                 |                                                                                                                                                       | i<br>i                                                                                                                            | I. J. Natour<br>Session<br>Operations Engineer                                                                                                                                                                                             |
|                                                                                                                                                                                                 |                                                                                                                                                       |                                                                                                                                   | Atlantic Richfield Company                                                                                                                                                                                                                 |
|                                                                                                                                                                                                 |                                                                                                                                                       | 1                                                                                                                                 | December 27, 1977                                                                                                                                                                                                                          |
|                                                                                                                                                                                                 |                                                                                                                                                       |                                                                                                                                   | I hermby certify that the well location<br>shown on this plat was platted from field<br>notes of actual surveys made by me or<br>under my supervision, and that the same<br>is true and correct to the best of ny<br>knowledge and belief. |
|                                                                                                                                                                                                 |                                                                                                                                                       |                                                                                                                                   | December 15, 1977<br>Date Surveyes                                                                                                                                                                                                         |
|                                                                                                                                                                                                 |                                                                                                                                                       |                                                                                                                                   | Registered Protessional Engineer<br>mod/or Land Surveyor                                                                                                                                                                                   |
| C 330 660 90 1320 165                                                                                                                                                                           | 0 1980 231C 2840 200                                                                                                                                  |                                                                                                                                   | Juhn Wi West<br>Certiticate Ind.<br>676                                                                                                                                                                                                    |