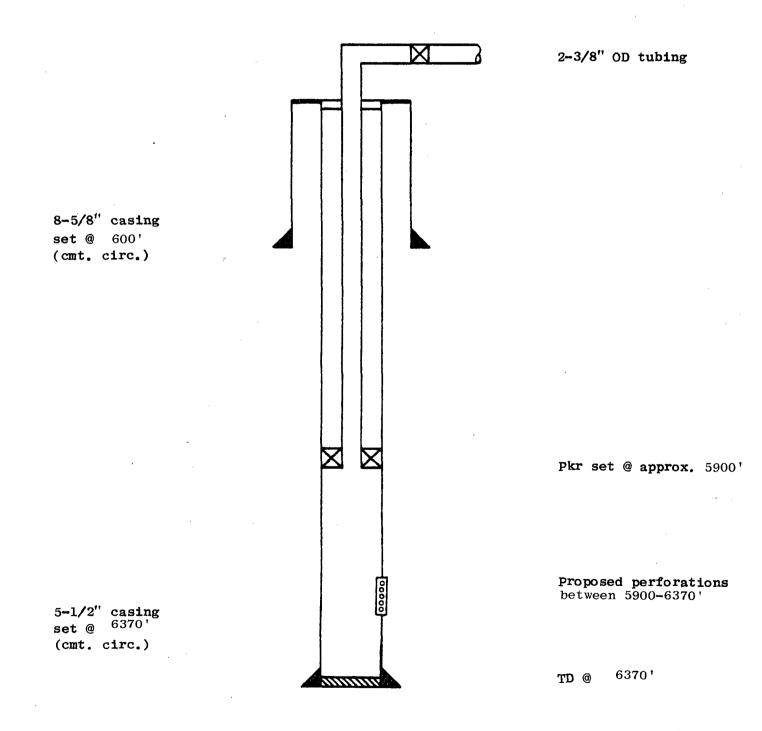

Eddy County, New Mexico



## ATLANTIC RICHFIELD COMPANY

## Empire Abo Unit Well G-343

# 1500' FSL & 1820' FWL, Section 34, T-17S, R-28E Eddy County, New Mexico



### ATLANTIC RICHFIELD COMPANY

### Empire Abo Unit Well G-332

## 1575' FSL & 660' FWL, Section 34, T-17S, R-28E Eddy County, New Mexico



### ATLANTIC RICHFIELD COMPANY

Empire Abo Unit Well G-323 1500' FSL & 700' FEL, Section 33, T-17S, R-28E Eddy County, New Mexico



### ATLANTIC RICHFIELD COMPANY

### Empire Abo Unit Well H-331

# 1000' FSL & 1200' FWL, Section 34, T-17S, R-28E Eddy County, New Mexico





### Empire Abo Unit Well H-321

## 1050' FSL & 250' FEL, Section 33, T-17S, R-28E Eddy County, New Mexico



### Empire Abo Unit Well H-322

### 750' FSL & 1150' FEL, Section 33, T-17S, R-28E Eddy County, New Mexico





### Empire Abo Unit Well H-301

# 150' FSL & 1650' FWL, Section 33, T-17S, R-28E Eddy County, New Mexico



### Empire Abo Unit Well 1-282

# 1150' FNL & 1270' FEL, Section 5, T-18S, R-28E Eddy County, New Mexico



ATLANTIC RICHFIELD COMPANY

Empire Abo Unit Well J-233

2550' FNL & 2050' FEL, Section 6, T-18S, R-28E Eddy County, New Mexico



#### ATLANTIC RICHFIELD COMPANY

# Empire Abo Unit Well K-232

## 2300' FSL & 1570' FEL, Section 6, T-18S, R-28E Eddy County, New Mexico



## ATLANTIC RICHFIELD COMPANY

### Empire Abo Unit Well K-184

## 2120' FSL & 2465' FWL, Section 1, T-18S, R-27E Eddy County, New Mexico



### ATLANTIC RICHFIELD COMPANY

# Empire Abo Unit Well J-223

### 2630' FNL & 1930' FWL, Section 6, T-18S, R-28E Eddy County, New Mexico



#### ATLANTIC RICHFIELD COMPAN