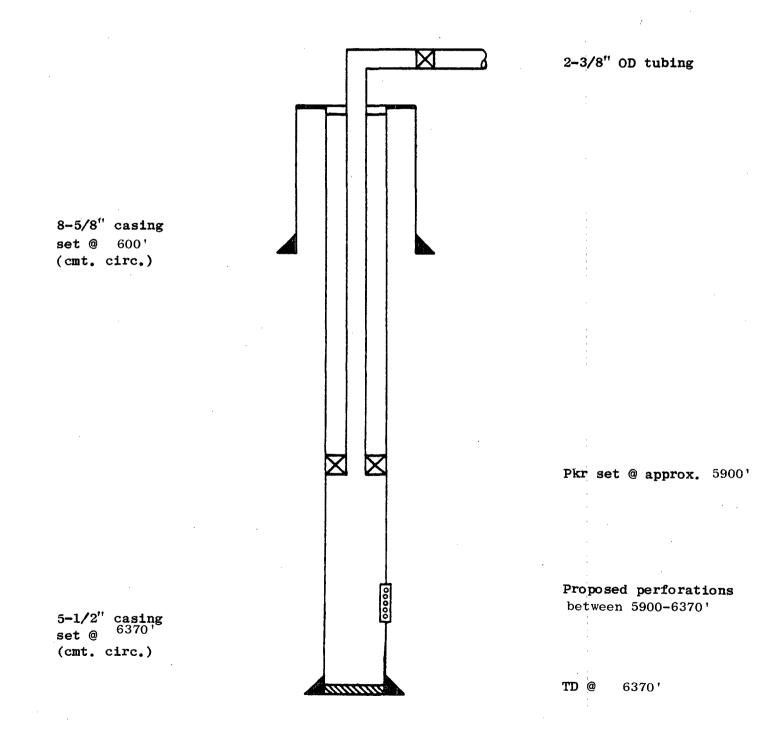

ELD COMPANY

## Empire Abo Unit Well K-231

# 1700' FSL & 2350' FEL, Section 6, T-18S, R-28E Eddy County, New Mexico



## ATLANTIC RICHFIELD COMPANY

## Empire Abo Unit Well M-152

# 560' FNL & 2588' FEL, Section 11, T-18S, R-27E Eddy County, New Mexico



ATLANTIC RICHFIELD COMPANY

Empire Abo Unit Well M-131

1100' FNL & 1200' FWL, Section 11, T-18S, R-27E Eddy County, New Mexico



## ATLANTIC RICHFIELD COMPANY

## Empire Abo Unit Well G-343

# 1500' FSL & 1820' FWL, Section 34, T-17S, R-28E Eddy County, New Mexico



### ATLANTIC RICHFIELD COMPANY

### Empire Abo Unit Well G-332

## 1575' FSL & 660' FWL, Section 34, T-17S, R-28E Eddy County, New Mexico



### ATLANTIC RICHFIELD COMPANY

Empire Abo Unit Well G-323 1500' FSL & 700' FEL, Section 33, T-17S, R-28E Eddy County, New Mexico



### ATLANTIC RICHFIELD COMPANY

### Empire Abo Unit Well H-331

# 1000' FSL & 1200' FWL, Section 34, T-17S, R-28E Eddy County, New Mexico





### Empire Abo Unit Well H-321

## 1050' FSL & 250' FEL, Section 33, T-17S, R-28E Eddy County, New Mexico



### Empire Abo Unit Well H-322

### 750' FSL & 1150' FEL, Section 33, T-17S, R-28E Eddy County, New Mexico





### Empire Abo Unit Well H-301

# 150' FSL & 1650' FWL, Section 33, T-17S, R-28E Eddy County, New Mexico



### Empire Abo Unit Well 1-282

# 1150' FNL & 1270' FEL, Section 5, T-18S, R-28E Eddy County, New Mexico



ATLANTIC RICHFIELD COMPANY

Empire Abo Unit Well J-233

2550' FNL & 2050' FEL, Section 6, T-18S, R-28E Eddy County, New Mexico



#### ATLANTIC RICHFIELD COMPANY

# Empire Abo Unit Well K-232

## 2300' FSL & 1570' FEL,