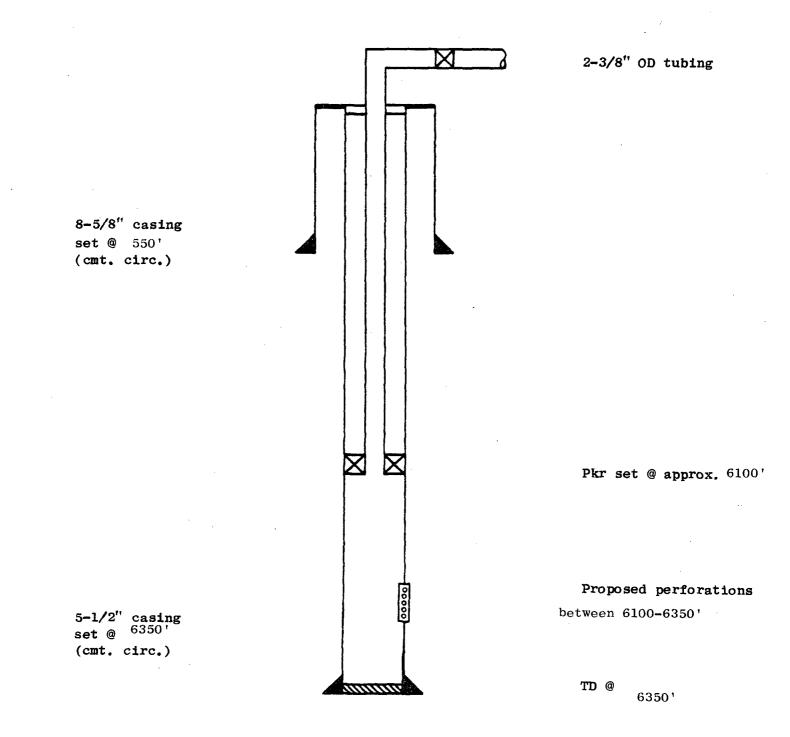

nit Well H-331

# 1000' FSL & 1200' FWL, Section 34, T-17S, R-28E Eddy County, New Mexico





### Empire Abo Unit Well H-321

## 1050' FSL & 250' FEL, Section 33, T-17S, R-28E Eddy County, New Mexico



### Empire Abo Unit Well H-322

### 750' FSL & 1150' FEL, Section 33, T-17S, R-28E Eddy County, New Mexico





### Empire Abo Unit Well H-301

# 150' FSL & 1650' FWL, Section 33, T-17S, R-28E Eddy County, New Mexico



### Empire Abo Unit Well 1-282

# 1150' FNL & 1270' FEL, Section 5, T-18S, R-28E Eddy County, New Mexico



ATLANTIC RICHFIELD COMPANY

Empire Abo Unit Well J-233

2550' FNL & 2050' FEL, Section 6, T-18S, R-28E Eddy County, New Mexico



#### ATLANTIC RICHFIELD COMPANY

# Empire Abo Unit Well K-232

## 2300' FSL & 1570' FEL, Section 6, T-18S, R-28E Eddy County, New Mexico



## ATLANTIC RICHFIELD COMPANY

### Empire Abo Unit Well K-184

## 2120' FSL & 2465' FWL, Section 1, T-18S, R-27E Eddy County, New Mexico



### ATLANTIC RICHFIELD COMPANY

# Empire Abo Unit Well J-223

### 2630' FNL & 1930' FWL, Section 6, T-18S, R-28E Eddy County, New Mexico



#### ATLANTIC RICHFIELD COMPANY

### Empire Abo Unit Well K-192

# 2020' FSL & 1390' FEL, Section 1, T-18S, R-27E Eddy County, New Mexico



#### ATLANTIC RICHFIELD COMPANY

### Empire Abo Unit Well M-151

### 400' FNL & 1450' FEL, Section 11, T-18S, R-27E Eddy County, New Mexico



ATLANTIC RICHFIELD COMPANY

### Empire Abo Unit Well I-273

# 1300' FNL & 1595' FEL, Section 5, T-18S, R-28E Eddy County, New Mexico