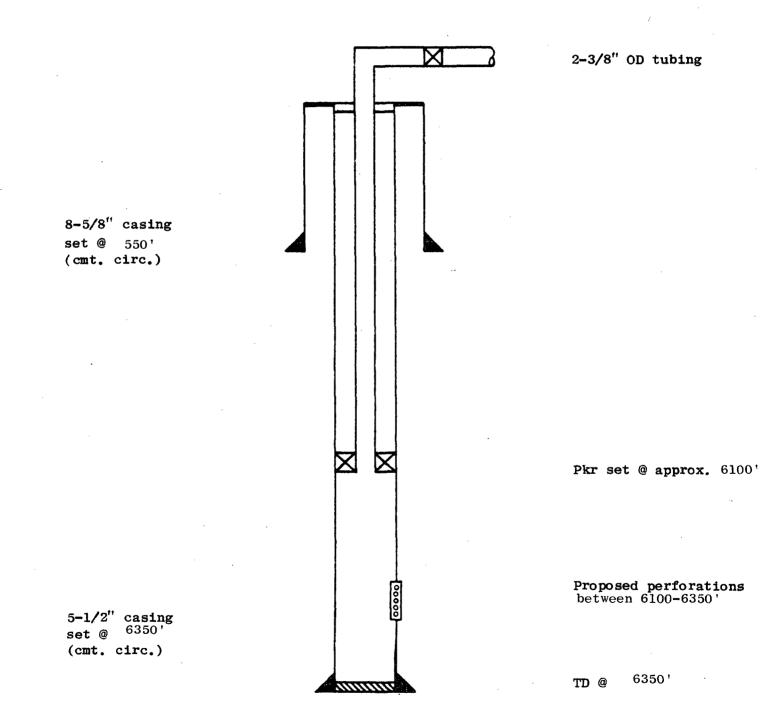

IC RICHFIELD COMPANY

Empire Abo Unit Well E-351

610' FNL & 2601' FEL, Section 34, T-17S, R-28E Eddy County, New Mexico



## ATLANTIC RICHFIELD COMPANY

## Empire Abo Unit Well F-321

# 1610' FNL & 250' FEL, Section 33, T-17S, R-28E Eddy County, New Mexico



ATLANTIC RICHFIELD COMPANY

Empire Abo Unit Well G-322

2350' FSL & 1100' FEL, Section 33, T-17S, R-28E Eddy County, New Mexico



## ATLANTIC RICHFIELD COMPANY

## Empire Abo Unit Well E-341

660' FNL & 1560' FWL, Section 34, T-17S, R-28E Eddy County, New Mexico



ATLANTIC RICHFIELD COMPANY

## Empire Abo Unit Well I-272

1300' FNL & 2345' FEL, Section 5, T-18S, R-28E Eddy County, New Mexico



#### ATLANTIC RICHFIELD COMPANY

## Empire Abo Unit Well K-231

# 1700' FSL & 2350' FEL, Section 6, T-18S, R-28E Eddy County, New Mexico



## ATLANTIC RICHFIELD COMPANY

## Empire Abo Unit Well M-152

# 560' FNL & 2588' FEL, Section 11, T-18S, R-27E Eddy County, New Mexico



ATLANTIC RICHFIELD COMPANY

Empire Abo Unit Well M-131

1100' FNL & 1200' FWL, Section 11, T-18S, R-27E Eddy County, New Mexico



## ATLANTIC RICHFIELD COMPANY

## Empire Abo Unit Well G-343

# 1500' FSL & 1820' FWL, Section 34, T-17S, R-28E Eddy County, New Mexico



### ATLANTIC RICHFIELD COMPANY

### Empire Abo Unit Well G-332

## 1575' FSL & 660' FWL, Section 34, T-17S, R-28E Eddy County, New Mexico



### ATLANTIC RICHFIELD COMPANY

Empire Abo Unit Well G-323 1500' FSL & 700' FEL, Section 33, T-17S, R-28E Eddy County, New Mexico



### ATLANTIC RICHFIELD COMPANY

### Empire Abo Unit Well H-331

# 1000' FSL & 1200' FWL, Section 34, T-17S, R-28E Ed