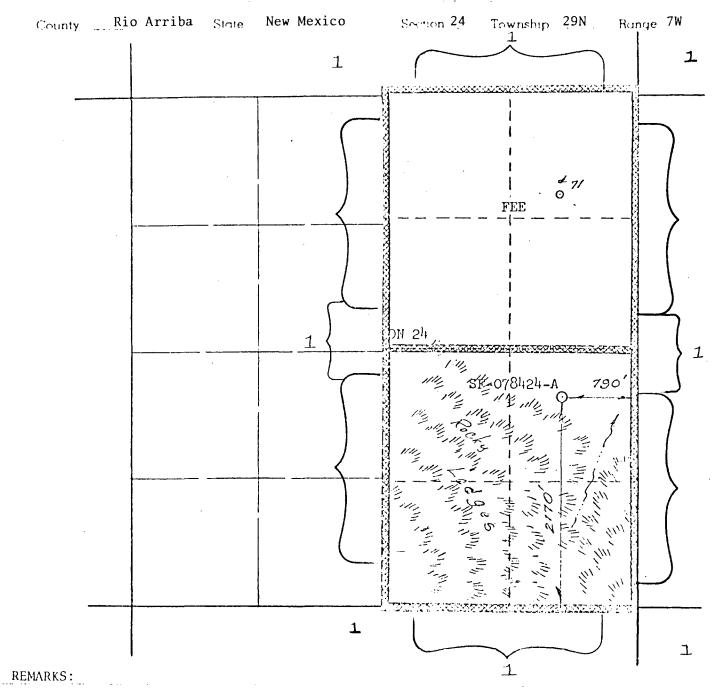

Dear Mr. Ramey:

This is a request for administrative approval for an unorthodox gas well location in the Blanco Mesa Verde pool.

It is intended to locate the El Paso Natural Gas Company's San Juan 29-7 Unit #71A at 2170' from the South line and 790' from the East line of Section 24, T-29-N, R-7-W, NMPM, Rio Arriba County, New Mexico.

This location has been changed due to topographical reasons. Large cliffs and rock outcropping make an orthodox well location impossible to build.

All operators of proration units offsetting the proposed unorthodox location have been notified of this application by certified mail.

El Paso Natural Gas Company has requested administrative approval for an unorthodox gas well location in the Blanco Mesa Verde pool.

It is intended to locate the El Paso Natural Gas Company's San Juan 29-7 Unit #71A at 2170' from the South line and 790' from the East line of Sec. 24, T-29-N, R-7-W, NMPM Survey, Rio Arriba County, New Mexico.

This location has been changed due to topographical reasons. Large cliffs and rock outcroppings make this well site impossible to build at orthodox footages prescribed by law.

In compliance with New Mexico Oil Conservation Commission rules, we are notifying you, as operators of an offsetting proration unit, of our application for administrative approval for the aforementioned unorthodox gas well location. Enclosed are three copies of this letter. If there is no objection to this location, please sign and return one copy to the New Mexico Oil Conservation Commission, Post Office Box 2088, Santa Fe, New Mexico 87501; one copy to El Paso Natural Gas Company; and keep one copy for your files.

A plat showing the proposed well location and offsetting Mesa Verde ownership is attached.

Yours truly,

EL PASO NATURAL GAS CO.

L. A. Aimes

Senior Drilling Engineer

LAA:jm

Approved:

NORTHWEST PIPELINE CORPORATION

## NEW MEXICO OIL CONSERVATION COMMISSION WELL LOCATION AND ACREAGE DEDICATION PLAT

Form C-102 Supersedes C-128 Effective 1-1-65

All distances must be from the outer boundaries of the Section Lease EL PASO NATURAL GAS COMPANY (SF-078424-A SAN JUAN 29-7 UNIT 71A Range Section Township Unit Letter 24 29-N 7-W RIO ARRIBA Actual Foctage Location of Well: 790 EAST 2170 SOUTH feet from the line and feet from the Ground Level Elev. Producing Formation Pool Dedicated Acreage: 6247 MESA VERDE BLANCO MESA VERDE 320.00 Acres 1. Outline the acreage dedicated to the subject well by colored pencil or hachure marks on the plat below. 2. If more than one lease is dedicated to the well, outline each and identify the ownership thereof (both as to working interest and royalty). 3. If more than one lease of different ownership is dedicated to the well, have the interests of all owners been consolidated by communitization, unitization, force-pooling, etc? If answer is "yes," type of consolidation Unitization Yes If answer is "no," list the owners and tract descriptions which have actually been consolidated. (Use reverse side of this form if necessary.). No allowable will be assigned to the well until all interests have been consolidated (by communitization, unitization, forced-pooling, or otherwise) or until a non-standard unit, eliminating such interests, has been approved by the Commission. CERTIFICATION I hereby certify that the information contained herein is true and complete to the best of my knowledge and belief. Drilling Clerk <u>El Paso Natural Gas</u> January 12, 1978 I hereby certify that the well location 790 shown on this plat was platted from field notes of actual surveys made by me br under my supervision, and that the same is true and correct to the best of my knowledge and belief, Date Surveyed OCTOBER 10, 1977 Registered Professional Enginee