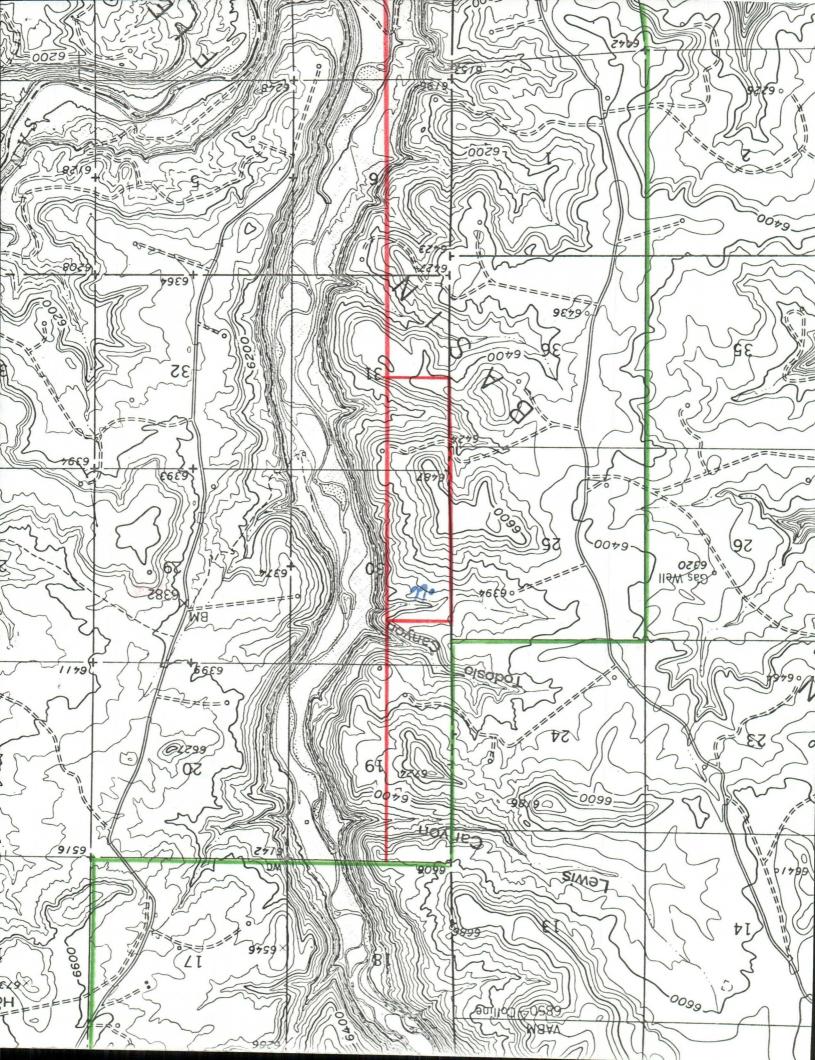

We intend to drill the Northeast Blanco Unit Well No. 66, an infill well, located 1990' F/N - 490' F/W, F-30-31N-7W, San Juan County, New Mexico.

The offset spacing unit subject application are all within the bounds of the Northeast Blanco Unit and should not present a drainage problem to any offset operator to the unit. The proration unit dedicated to well No. 66 was approved by Case No. 1006; Order No. 750-A.

Due to extreme topographical conditions, we believe we have surveyed this well site in the only logical location.

Yours very truly,

BLACKWOOD & NICHOLS CO., LTD.

DeLasso Loos District Manager

DL:1r Enclosure