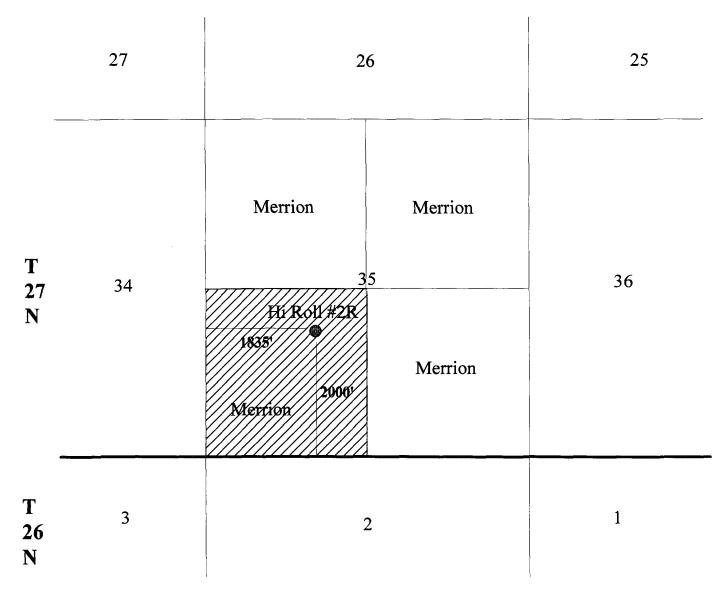

Exhibit 1: C-102 Plat Exhibit 2: Topographic Map Exhibit 3: NAPI Farm Map Exhibit 4: Offset Operator Plat

The well will be completed in the WAW Fruitland Pictured Cliffs Pool on 160 acre spacing in the SW/4 of Section 35, T27N, R13W. The well is non-standard because it is only 640 feet from the northern boundary of the spacing unit. However, the well is a redrill of the Hi Roll 2, which received past approval for a non-standard location. Because the wells are located in the NAPI farming area (see Exhibit 3), the 2R was staked on the same pad as the 2 to eliminate any additional surface damages and use of farm land. With the access road being immediately adjacent to the well, moving the 2R to the south would put it on the other side of the access road, requiring basically a new location. Therefore, in an effort to minimize any additional surface impact, we request your approval of the nonstandard location.

AMENDED REPORT

|                                        |          | WE        | ELL LOO                 | CATION      | AND AC                                                                                                                                                                                                                                                                                                                                                                                                                                                                                                                                                                                                                                                                                              | REAGE DEDI       | CATION PL            | LAT                                                                                               |                      |                      |  |
|----------------------------------------|----------|-----------|-------------------------|-------------|-----------------------------------------------------------------------------------------------------------------------------------------------------------------------------------------------------------------------------------------------------------------------------------------------------------------------------------------------------------------------------------------------------------------------------------------------------------------------------------------------------------------------------------------------------------------------------------------------------------------------------------------------------------------------------------------------------|------------------|----------------------|---------------------------------------------------------------------------------------------------|----------------------|----------------------|--|
| API Number                             |          |           |                         | 1 Pool Code | c                                                                                                                                                                                                                                                                                                                                                                                                                                                                                                                                                                                                                                                                                                   | Pool Name        |                      |                                                                                                   |                      |                      |  |
|                                        |          | 8         | 7190                    |             |                                                                                                                                                                                                                                                                                                                                                                                                                                                                                                                                                                                                                                                                                                     | and Sand Pi      | Sand Pictured Cliffs |                                                                                                   |                      |                      |  |
| * Property Code                        |          |           |                         |             | <sup>4</sup> Property<br>Hi R                                                                                                                                                                                                                                                                                                                                                                                                                                                                                                                                                                                                                                                                       |                  |                      | • Well Number                                                                                     |                      |                      |  |
| 'OCRID No.                             |          |           |                         |             | 2 R                                                                                                                                                                                                                                                                                                                                                                                                                                                                                                                                                                                                                                                                                                 |                  |                      |                                                                                                   |                      |                      |  |
| 014634                                 |          |           | IERRIO                  |             | GAS CORPORATION                                                                                                                                                                                                                                                                                                                                                                                                                                                                                                                                                                                                                                                                                     |                  |                      | 'Elevation<br>6031'                                                                               |                      |                      |  |
| ·                                      |          |           | r                       |             | ·····                                                                                                                                                                                                                                                                                                                                                                                                                                                                                                                                                                                                                                                                                               | Location         |                      |                                                                                                   |                      |                      |  |
| UL or lot no.                          | Section  | Township  | Range                   | Lot Ida     | Feet from the                                                                                                                                                                                                                                                                                                                                                                                                                                                                                                                                                                                                                                                                                       | North/South line | Feet from the        | Eur/We                                                                                            | it liae              | County               |  |
| K 35                                   |          | 27 N 13 W |                         | NESW 2000   |                                                                                                                                                                                                                                                                                                                                                                                                                                                                                                                                                                                                                                                                                                     | South            | 1835                 | West                                                                                              |                      | San Juai             |  |
|                                        | 1        |           |                         |             | And the second se | If Different Fr  | om Surface           | •                                                                                                 |                      |                      |  |
| UL or lot pa.                          | Section  | Township  | Range                   | Lot Ida     | Feet from the                                                                                                                                                                                                                                                                                                                                                                                                                                                                                                                                                                                                                                                                                       | North/South line | Feet from the        | EastWe                                                                                            | st line              | County               |  |
| 12 Dedicated Act                       | <u>}</u> |           | Consolidatio            | Catalita    | )rder No.                                                                                                                                                                                                                                                                                                                                                                                                                                                                                                                                                                                                                                                                                           |                  | 1                    | 1                                                                                                 |                      |                      |  |
| Dialcalca Ac                           | 100      |           | C 993040140             |             | raer no.                                                                                                                                                                                                                                                                                                                                                                                                                                                                                                                                                                                                                                                                                            |                  |                      |                                                                                                   |                      |                      |  |
| NO ALLOY                               | WABLE    | WILL BE A | SSIGNE                  |             | IS COMPLET                                                                                                                                                                                                                                                                                                                                                                                                                                                                                                                                                                                                                                                                                          | ION UNTIL ALL    |                      |                                                                                                   |                      |                      |  |
| 1.0 11020                              |          | OR A      | NON-ST                  | NDARD       | UNIT HAS E                                                                                                                                                                                                                                                                                                                                                                                                                                                                                                                                                                                                                                                                                          | EEN APPROVED     | INTERESTS F          | IAVE BE                                                                                           | EN CO                | NSOLIDATED           |  |
| 16                                     |          |           |                         | T           |                                                                                                                                                                                                                                                                                                                                                                                                                                                                                                                                                                                                                                                                                                     |                  |                      |                                                                                                   | 07.00                |                      |  |
|                                        |          | }         |                         |             |                                                                                                                                                                                                                                                                                                                                                                                                                                                                                                                                                                                                                                                                                                     |                  | I hereby cert        | <sup>17</sup> OPERATOR CERTIFICATION<br>I hereby certify that the information contained herein is |                      |                      |  |
|                                        |          |           |                         |             |                                                                                                                                                                                                                                                                                                                                                                                                                                                                                                                                                                                                                                                                                                     |                  | true and com         | true and complete to the best of my knowledge and belief                                          |                      |                      |  |
|                                        | 1        |           |                         |             | • .                                                                                                                                                                                                                                                                                                                                                                                                                                                                                                                                                                                                                                                                                                 |                  |                      |                                                                                                   |                      |                      |  |
|                                        |          | 1 T       |                         | ) ()        | * 1                                                                                                                                                                                                                                                                                                                                                                                                                                                                                                                                                                                                                                                                                                 | 1                |                      |                                                                                                   |                      | 1                    |  |
|                                        |          | Ext       |                         | NIBIT       |                                                                                                                                                                                                                                                                                                                                                                                                                                                                                                                                                                                                                                                                                                     | -+-              |                      | Con A                                                                                             |                      |                      |  |
|                                        |          | -         |                         |             |                                                                                                                                                                                                                                                                                                                                                                                                                                                                                                                                                                                                                                                                                                     |                  | Signature            |                                                                                                   |                      | in                   |  |
|                                        |          |           |                         |             |                                                                                                                                                                                                                                                                                                                                                                                                                                                                                                                                                                                                                                                                                                     |                  | 11                   | George F. Sharpe                                                                                  |                      |                      |  |
|                                        |          |           |                         |             |                                                                                                                                                                                                                                                                                                                                                                                                                                                                                                                                                                                                                                                                                                     |                  | Printed Nan          | Printed Name                                                                                      |                      |                      |  |
|                                        |          |           |                         | }           |                                                                                                                                                                                                                                                                                                                                                                                                                                                                                                                                                                                                                                                                                                     |                  |                      | Engineer<br>Titte                                                                                 |                      |                      |  |
|                                        |          |           |                         |             |                                                                                                                                                                                                                                                                                                                                                                                                                                                                                                                                                                                                                                                                                                     |                  | 8                    | ····· 8-4-99                                                                                      |                      |                      |  |
|                                        |          |           |                         |             |                                                                                                                                                                                                                                                                                                                                                                                                                                                                                                                                                                                                                                                                                                     |                  | Date                 | · · · · ·                                                                                         |                      | •                    |  |
| × XXXXXXXXXXXXXXXXXXXXXXXXXXXXXXXXXXXX | XXXXXX   | XXXXXXX   | XXXXXXX                 | XX          |                                                                                                                                                                                                                                                                                                                                                                                                                                                                                                                                                                                                                                                                                                     |                  | 18SURV               | /EYOR                                                                                             | CERT                 | TIFICATION           |  |
| ž 1835                                 |          |           | XXXXX                   |             |                                                                                                                                                                                                                                                                                                                                                                                                                                                                                                                                                                                                                                                                                                     |                  |                      |                                                                                                   | n shown on this plat |                      |  |
| X                                      |          | À         | )                       | X           |                                                                                                                                                                                                                                                                                                                                                                                                                                                                                                                                                                                                                                                                                                     |                  | was plotted j        | from field no                                                                                     | tes of actua         | al surveys made by r |  |
| XXX                                    |          |           |                         | XX          |                                                                                                                                                                                                                                                                                                                                                                                                                                                                                                                                                                                                                                                                                                     |                  | correct to the       | e best of my                                                                                      | belief               | re same is true and  |  |
| XXX                                    |          |           | 22                      | XX          |                                                                                                                                                                                                                                                                                                                                                                                                                                                                                                                                                                                                                                                                                                     |                  |                      | 21 51                                                                                             | andlu                | PAS                  |  |
| XX                                     |          |           |                         | 8           |                                                                                                                                                                                                                                                                                                                                                                                                                                                                                                                                                                                                                                                                                                     |                  | Date of Surv         | 19/2/                                                                                             | EN HEY               | 65                   |  |
| X XX                                   |          |           |                         | XX          |                                                                                                                                                                                                                                                                                                                                                                                                                                                                                                                                                                                                                                                                                                     |                  | Signature an         | d FOT of Pro                                                                                      | Acasional S          | Wireyon              |  |
| CXX                                    |          |           |                         | XX          |                                                                                                                                                                                                                                                                                                                                                                                                                                                                                                                                                                                                                                                                                                     |                  |                      | 0                                                                                                 | (68.44               | 1) III               |  |
| XXX                                    | ]        | · · ·     | -0                      | XXX         |                                                                                                                                                                                                                                                                                                                                                                                                                                                                                                                                                                                                                                                                                                     |                  | - Bu                 | -13-1                                                                                             | the                  |                      |  |
| XX 1835                                |          |           | -<br>0000<br>00<br>0000 | XX          |                                                                                                                                                                                                                                                                                                                                                                                                                                                                                                                                                                                                                                                                                                     |                  |                      | Ser al                                                                                            | 234 AM               | UNT                  |  |
| XXX                                    |          |           | \$2                     | XXX         |                                                                                                                                                                                                                                                                                                                                                                                                                                                                                                                                                                                                                                                                                                     |                  |                      |                                                                                                   | 7941W                |                      |  |
| XXXXXXXXX                              | xxxxx    | XXXXXX    | xxxxxx                  | ×           |                                                                                                                                                                                                                                                                                                                                                                                                                                                                                                                                                                                                                                                                                                     | t                | Certificate N        | lumber                                                                                            |                      |                      |  |