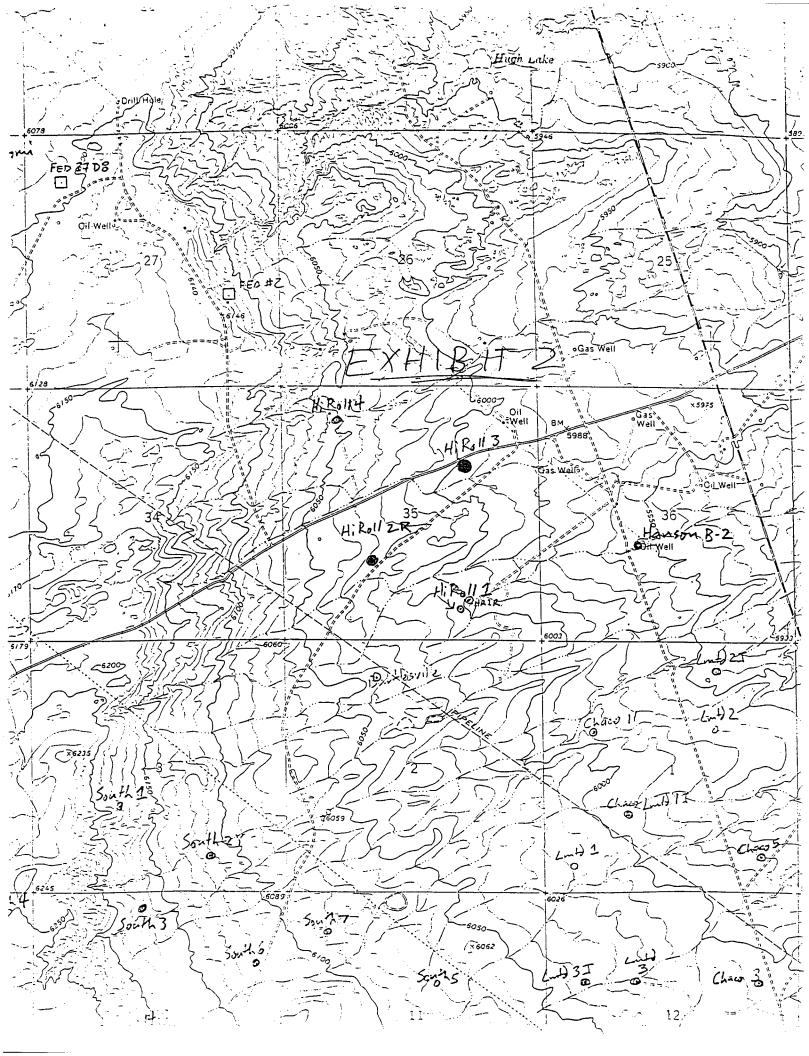

Exhibit 1: C-102 Plat Exhibit 2: Topographic Map Exhibit 3: NAPI Farm Map Exhibit 4: Offset Operator Plat

The well will be completed in the WAW Fruitland Pictured Cliffs Pool on 160 acre spacing in the SW/4 of Section 35, T27N, R13W. The well is non-standard because it is only 640 feet from the northern boundary of the spacing unit. However, the well is a redrill of the Hi Roll 2, which received past approval for a non-standard location. Because the wells are located in the NAPI farming area (see Exhibit 3), the 2R was staked on the same pad as the 2 to eliminate any additional surface damages and use of farm land. With the access road being immediately adjacent to the well, moving the 2R to the south would put it on the other side of the access road, requiring basically a new location. Therefore, in an effort to minimize any additional surface impact, we request your approval of the nonstandard location.

Exhibit 3 NAPI Field Plat 1"= 2930' 3 R 13