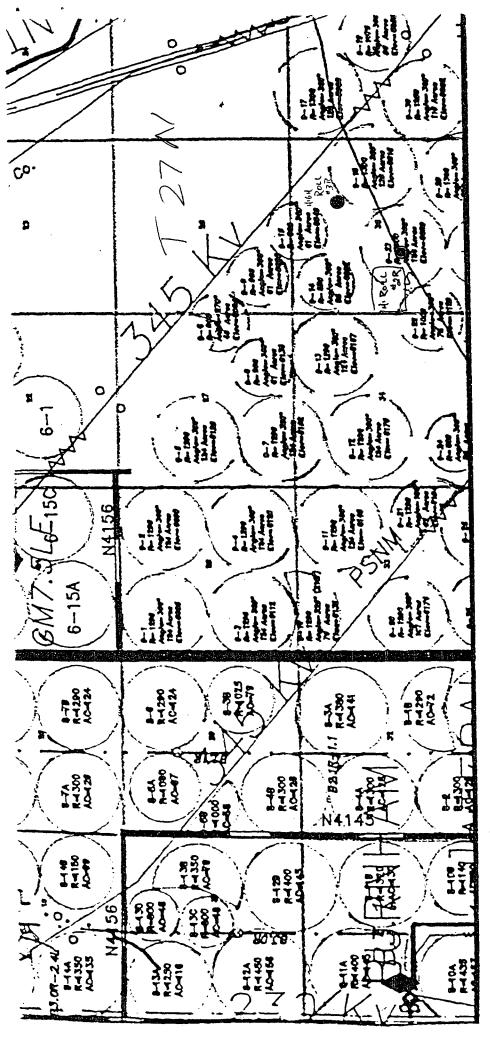

Exhibit 4 is a map showing that Merrion is the offset operator to the north of the well. We have no objection to our application!

Please call me at 505-327-9801 ext 114 if additional information is needed.

## EXHIBIT 4 OFFSET OPERATOR PLAT HI ROLL #2R NON-STANDARD LOCATION APPLICATION

1

**R13W** 