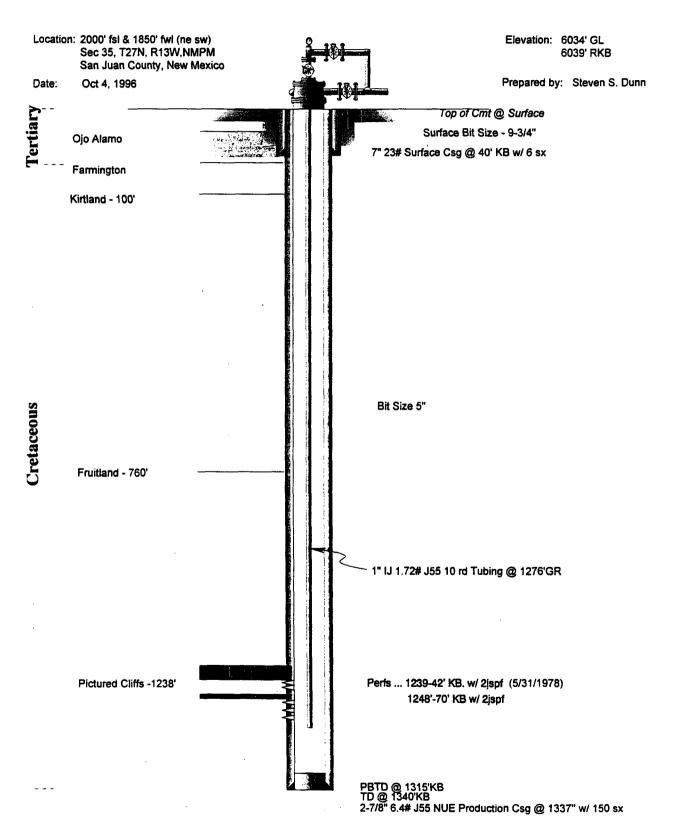

## Stimulation Procedure

February 17, 1998

| Well:     | Hi Roll No. 2                 | Field:     | WAW Fr-PC      |
|-----------|-------------------------------|------------|----------------|
| Location: | 2000' fsl & 1850' fwl (ne sw) | Elevation: | 6039' RKB      |
|           | Sec 35, T27N, R13W, NMPM      |            | 6034' GL       |
|           | San Juan County, New Mexico   | By:        | Connie Dinning |

#### Fracture Pictured Cliffs

- 1. Move in, rig up JC Well Service pulling unit.
- 2. Lay casing vent line down wind. Stake down for use in clean out.
- 3. Open well to atmosphere and blow down. (see diagram next page)
- 4. Rig up BOPs & stripping head.
- 5. Unset 1" IJ tubing. Pick up additional 1" tubing, tag fill.
- 6. Tally out of hole.
- 7. RIH and clean out w/ bailer if fill is tagged above the perfs (bottom perf @ 1,270').
- 8. POH w/ tubing.
- Perforate additional PC interval 1,234' 1,248', 4 spf, referenced to open hole induction log dated 5/20/78.
- 10. RD wireline company.
- 11. ND BOP & Companion Flange. RDMOL w/ JC Well Service.
- 12. Install master valve on 2-7/8" casing.
- 13. MIRU Stimulation Company.
- 14. RU flow back line with 1/2" positive choke.
- 15. Pump frac as detailed on attached procedure down 2-7/8".
- 16. RD stimulation equipment.
- 17. Open well to pit as soon as possible. Let flow back to clean up.
- 18. RIH w/ slickline to check for fill.
- 19. MIRU JC Well Service, re-run tubing and CO if necessary. Flange up wellhead. 20. RDMO

# Merrion Oil & Gas Corporation Wellbore Schematic

Hi Roll No. 2

Current Wellbore Configuration