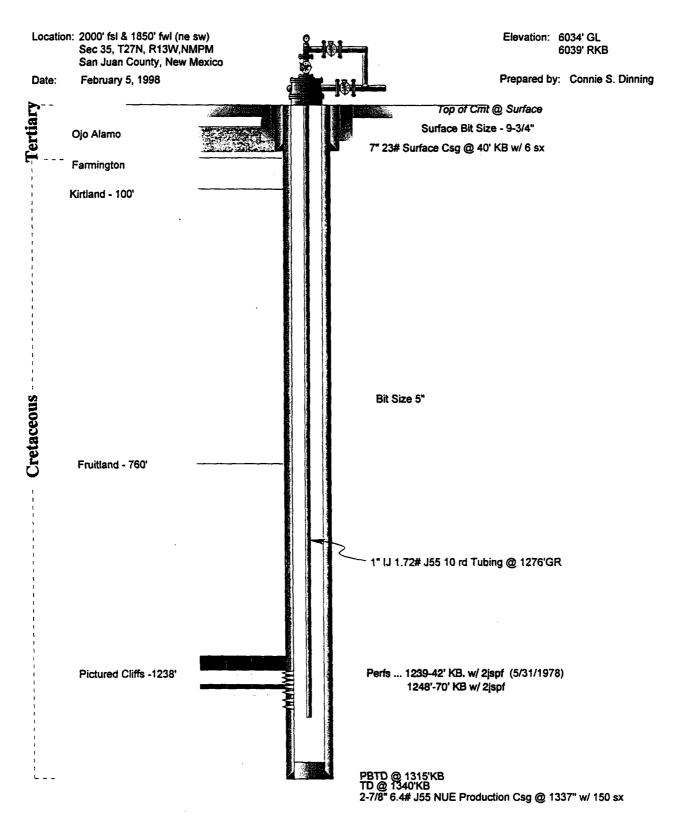

## Stimulation Procedure

February 17, 1998

| Well:     | Hi Roll No. 2                 | Field:     | WAW Fr-PC      |
|-----------|-------------------------------|------------|----------------|
| Location: | 2000' fsl & 1850' fwl (ne sw) | Elevation: | 6039' RKB      |
|           | Sec 35, T27N, R13W, NMPM      |            | 6034' GL       |
|           | San Juan County, New Mexico   | By:        | Connie Dinning |

#### Fracture Pictured Cliffs

- 1. Move in, rig up JC Well Service pulling unit.
- 2. Lay casing vent line down wind. Stake down for use in clean out.
- 3. Open well to atmosphere and blow down. (see diagram next page)
- 4. Rig up BOPs & stripping head.
- 5. Unset 1" IJ tubing. Pick up additional 1" tubing, tag fill.
- 6. Tally out of hole.
- 7. RIH and clean out w/ bailer if fill is tagged above the perfs (bottom perf @ 1,270').
- 8. POH w/ tubing.
- Perforate additional PC interval 1,234' 1,248', 4 spf, referenced to open hole induction log dated 5/20/78.
- 10. RD wireline company.
- 11. ND BOP & Companion Flange. RDMOL w/ JC Well Service.
- 12. Install master valve on 2-7/8" casing.
- 13. MIRU Stimulation Company.
- 14. RU flow back line with 1/2" positive choke.
- 15. Pump frac as detailed on attached procedure down 2-7/8".
- 16. RD stimulation equipment.
- 17. Open well to pit as soon as possible. Let flow back to clean up.
- 18. RIH w/ slickline to check for fill.
- 19. MIRU JC Well Service, re-run tubing and CO if necessary. Flange up wellhead. 20. RDMO

# Merrion Oil & Gas Corporation Wellbore Schematic

Hi Roll No. 2

Current Wellbore Configuration