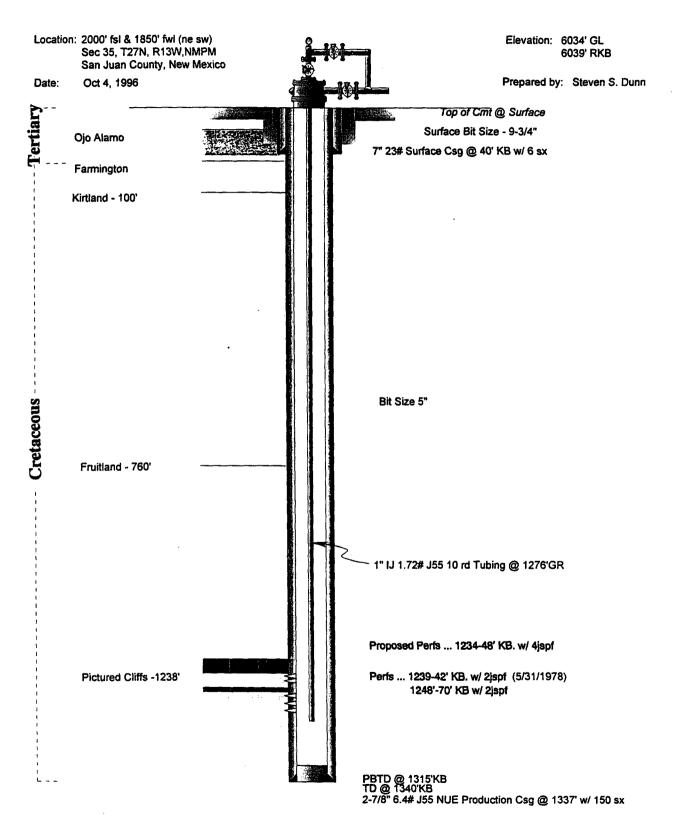

## Stimulation Procedure

February 17, 1998

| Well:     | Hi Roll No. 2                 | Field:     | WAW Fr-PC      |
|-----------|-------------------------------|------------|----------------|
| Location: | 2000' fsl & 1850' fwl (ne sw) | Elevation: | 6039' RKB      |
|           | Sec 35, T27N, R13W, NMPM      |            | 6034' GL       |
|           | San Juan County, New Mexico   | By:        | Connie Dinning |

#### Fracture Pictured Cliffs

- 1. Move in, rig up JC Well Service pulling unit.
- 2. Lay casing vent line down wind. Stake down for use in clean out.
- 3. Open well to atmosphere and blow down. (see diagram next page)
- 4. Rig up BOPs & stripping head.
- 5. Unset 1" IJ tubing. Pick up additional 1" tubing, tag fill.
- 6. Tally out of hole.
- 7. RIH and clean out w/ bailer if fill is tagged above the perfs (bottom perf @ 1,270').
- 8. POH w/ tubing.
- Perforate additional PC interval 1,234' 1,248', 4 spf, referenced to open hole induction log dated 5/20/78.
- 10. RD wireline company.
- 11. ND BOP & Companion Flange. RDMOL w/ JC Well Service.
- 12. Install master valve on 2-7/8" casing.
- 13. MIRU Stimulation Company.
- 14. RU flow back line with 1/2" positive choke.
- 15. Pump frac as detailed on attached procedure down 2-7/8".
- 16. RD stimulation equipment.
- 17. Open well to pit as soon as possible. Let flow back to clean up.
- 18. RIH w/ slickline to check for fill.
- 19. MIRU JC Well Service, re-run tubing and CO if necessary. Flange up wellhead. 20. RDMO

# Merrion Oil & Gas Corporation Wellbore Schematic

Hi Roll No. 2

Current Wellbore Configuration