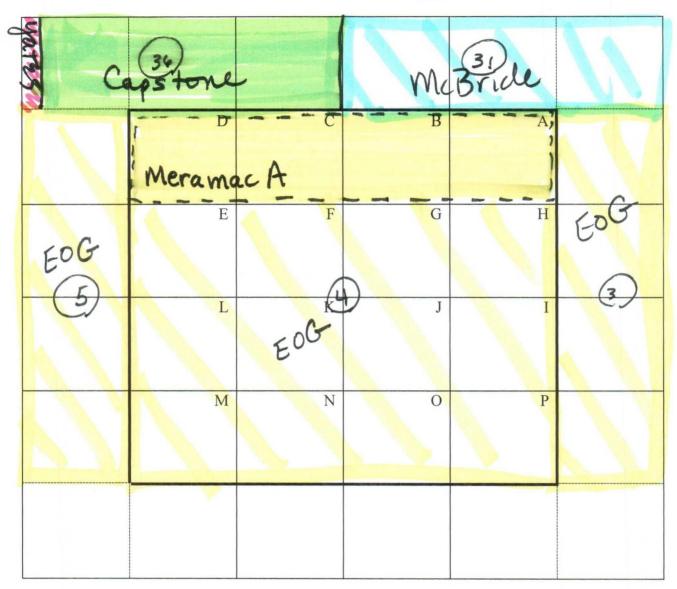

EOG's well will test the Wolfcamp formation which is developed on 320-acre spacing pursuant to the general rules of the Division.

This non-standard gas spacing and proration unit is necessary because of a variation in the legal subdivision of the United States Public Land Surveys. This unit is comprised of contiguous lots which lie wholly within a single governmental section and are joined by a common side. This non-standard spacing unit is a result of an oversized section on the northern township line. EOG has drilled the Meramac C 4 Fee Well No. 2H in the south 320 acres of this section. EOG also plans to drill the Meramac C 4 Fee Well No. 1H well in the south 320 acres of this section, the Meramac B 4 Fee Well Nos. 1H & 2H on the 320 acres immediately north. Due to the oversized nature of the section, that leaves the 224.56 acres on the north end of the section unallocated. Attached as **Exhibit** 

# HOLLAND&HART

A is the C-102 showing the subject spacing unit. Exhibit B is a plat showing the offsetting spacing units. EOG is the operator of the adjoining spacing units in Sections 3 and 5. Capstone Oil & Gas and Yates Petroleum Corporation hold leases in Section 36 and in Section 31 McBride Oil & Gas Corporation has a leasehold interest.

offsets in section  $\underline{4}$ 

EXHIBIT B