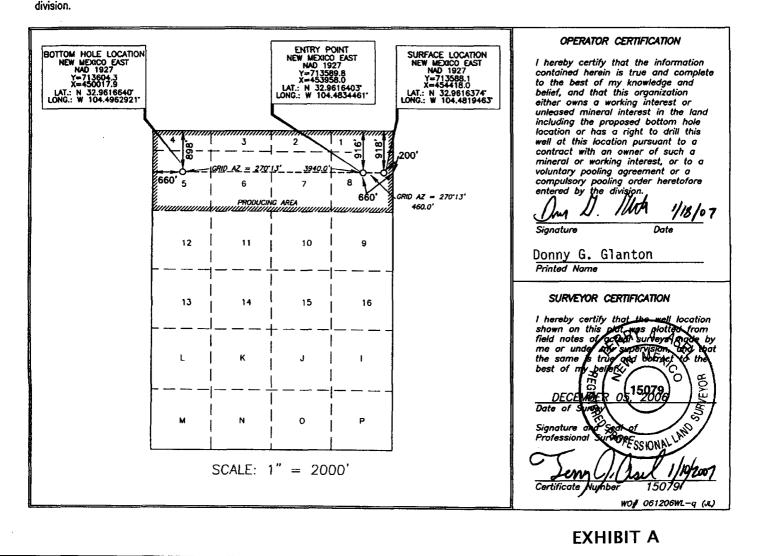

Dear Mr. Fesmire:

EOG Resources, Inc. ("EOG"), pursuant to the provisions of Division Rule 104 D (2)(b) and (c) adopted on January 18, 1996, hereby seeks administrative approval of a 224.56acre non-standard gas spacing and proration unit for the Meramac A 4 Fee Well No. 1H to be drilled to test the Wolfcamp formation from a surface location 918 feet from the North line and 200 feet from the East line and a bottomhole location of 898 feet from the North line and 660 feet from the West line in Irregular Section 4, Township 16 South, Range 25 East, N.M.P.M., Eddy County, New Mexico.

# HOLLAND&HART

A is the C-102 showing the subject spacing unit. Exhibit B is a plat showing the offsetting spacing units. EOG is the operator of the adjoining spacing units in Sections 3 and 5. Capstone Oil & Gas and Yates Petroleum Corporation hold leases in Section 36 and in Section 31 McBride Oil & Gas Corporation has a leasehold interest.

Ladies and Gentlemen:

Enclosed is a copy of the above-referenced application which was filed with the New Mexico Oil Conservation Division on this date by EOG Resources, Inc. for administrative approval of a 224.56-acre non-standard gas spacing unit for its Meramac A 4 Fee Well No. 1H, to be drilled from a surface location 918 feet from the North line and 200 feet from the East line to a proposed bottomhole location 898 feet from the North line and 660 feet from the West line of Section 4, Township 16 South, Range 25 East, N.M.P.M., Eddy County, New Mexico.

| District 1<br>1625 N. French Dr., Hobbs, NM 88240<br>District II<br>1301 W. Grand Avenue, Artesia, NM 88210<br>District III<br>1000 Rio Brazos Rd., Aztec, NM 87410<br>District IV<br>1220 S. St. Francis Dr., Santa Fe, NM 87 |                        |         |               |                                    | 1220 South St. Francis Dr.<br>Santa Fe. NM 87505 |                  |                  |                  |                |                | Form C-102<br>Revised October 12, 2005<br>to Appropriate District Office<br>State Lease- 4 Copies<br>Fee Lease- 3 Copies |                   |                |  |
|--------------------------------------------------------------------------------------------------------------------------------------------------------------------------------------------------------------------------------|------------------------|---------|---------------|------------------------------------|--------------------------------------------------|------------------|------------------|------------------|----------------|----------------|--------------------------------------------------------------------------------------------------------------------------|-------------------|----------------|--|
| API Number                                                                                                                                                                                                                     |                        |         |               |                                    | Pool Code Pool Name                              |                  |                  |                  |                |                | (222)                                                                                                                    |                   |                |  |
| 30-015.35380                                                                                                                                                                                                                   |                        |         |               |                                    | 752                                              | 50               |                  | COTTONWO         | DD CREEK I     | VOLFCAMP       | (GAS)                                                                                                                    |                   |                |  |
| Property Code                                                                                                                                                                                                                  |                        |         |               | Property Name<br>MERAMEC "A" 4 FEE |                                                  |                  |                  |                  |                |                |                                                                                                                          | Well Number<br>1H |                |  |
| OG                                                                                                                                                                                                                             |                        |         | Operator Name |                                    |                                                  |                  |                  |                  |                |                | Elevation                                                                                                                |                   |                |  |
| 7377                                                                                                                                                                                                                           |                        |         |               | EOG RESOURCES, INC.                |                                                  |                  |                  |                  |                |                |                                                                                                                          | 3483'             |                |  |
|                                                                                                                                                                                                                                |                        |         |               |                                    |                                                  | Su               | rface            | Location         |                |                |                                                                                                                          |                   |                |  |
| UL or lot no.                                                                                                                                                                                                                  | t no. Section Township |         | Range La      |                                    |                                                  | Lot Idn          | Feet from the    | North/South line | Feet from the  | East/West line |                                                                                                                          | County            |                |  |
| 8                                                                                                                                                                                                                              | 4                      | 16      | SOUTH         | 25                                 | EAST,                                            | N. M. P. M.      |                  | 918'             | NORTH          | 200'           | EAST                                                                                                                     |                   | EDDY           |  |
| ~ ~ ~ ~                                                                                                                                                                                                                        |                        |         |               | ·                                  | Bottom                                           | n Hole Loco      | ation            | If Differen      | t From Sur     | face           |                                                                                                                          |                   |                |  |
| IL or lot no. Section Townshi                                                                                                                                                                                                  |                        | ownship | Range         |                                    | Lot Idn                                          | Feet from the    | North/South line | Feet from the    | East/West line |                | County                                                                                                                   |                   |                |  |
| 5                                                                                                                                                                                                                              | 4                      | 16      | SOUTH         | 25                                 | EAST,                                            | N. M. P. M.      |                  | <i>898'</i>      | NORTH          | 660'           | WEST                                                                                                                     |                   | EDDY           |  |
| Dedicated                                                                                                                                                                                                                      | Acres                  | Joint   | or Infill     | Consolid                           | ation Code                                       | Order No.        | .1               | 1                |                | L              |                                                                                                                          | 1                 |                |  |
| 224.                                                                                                                                                                                                                           | 56                     |         |               |                                    |                                                  |                  |                  |                  |                |                |                                                                                                                          |                   |                |  |
| No allowat                                                                                                                                                                                                                     | le will                | be a    | ssigned to    | this c                             | ompletior                                        | n until all inte | rests I          | nave been co     | nsolidated or  | a non-stand    | ard unit l                                                                                                               | has been          | approved by th |  |