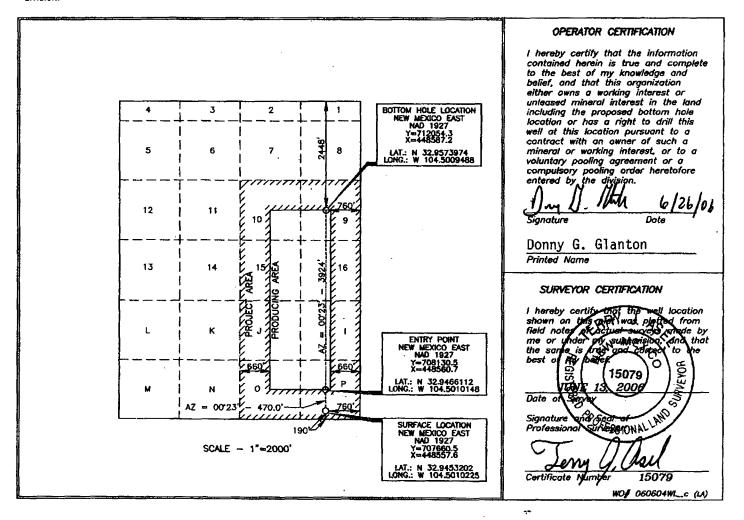

EOG seeks administrative approval of the simultaneous dedication of this standard 320-acre gas spacing unit to the following two horizontal gas wells:

- A. the existing **Tiber B 5 Fee** Well No. 1H (API No. 30-015-34989) horizontally drilled from a surface location 187 feet from the South line and 2239 feet from the East line to a proposed end point or bottomhole location 2448 feet from the North line and 1880 feet from the East line of said Section 5; and
- B. the proposed **Tiber B 5 Fee** Well No. 2H (**API No. 30-015 -34990**) to be horizontally drilled from a surface location 190 feet from the South line and 760 feet from the East line to a proposed end point or bottomhole location 2448 feet from the North line and 760 feet from the East line of said Section 5.

Both the penetration point and the bottomhole location for the Tiber B 5 Fee Well No. 1H are at a standard location in the Wolfcamp formation pursuant to Division Rules 104.C (2) (a) and 111.A (7). EOG now intends to horizontally drill and complete its proposed Tiber B 5 Fee Well No. 2H to be drilled to the targeted subsurface end-point or bottomhole location, 2448 feet from the North line and 760 feet from the East line (Lot 9) of Section 5. EOG proposes to drill this well in compliance with the set-back requirements of Division Rules 104.C(2)(b) and 111.A(7) for deep gas wells in southeast New Mexico.

Attached hereto as **Exhibit A** is a copy of Division Form C-102 for this well that shows the proposed surface and bottomhole location of the well.

**Exhibit B** is a map of offset operators around the spacing unit in Section 5. **Exhibit C** is a list of affected parties as defined by Division Rules. As required by Rule 1210, a copy of this application (with attachments) has been sent to those affected parties in accordance with Rule 1207(A)(5) and they have been advised that if they have an objection to this application it must be filed in writing with the Division's Santa Fe office within twenty days from the date this notice was sent.

Fee Lease-3 Copies

AMENDED REPORT

WELL LOCATION AND ACREAGE DEDICATION PLAT Pool Name API Number 75250 Cottonwood Creek; Wolfcamp (Gas)

30-015- 34990 Property Name Well Number Property Code TIBER B 5 FEE 2Н Operator Name OGRED No. Elevation 7377 EOG RESOURCES INC. 3504

Surface Location

Range Lot Idn | Feet from the | North/South line | Feet from the UL or lot no. Section Township East/West line County 5 16 SOUTH 25 EAST, N.M.P.M. 190 760 **EDDY** SOUTH EAST

Bottom Hole Location If Different From Surface

UL or lot no. Section Township Lot Idn Feet from the North/South line Feet from the East/West line County 5 16 SOUTH 25 EAST, N.M.P.M. 2448 NORTH 760 **EDDY** EAST **Dedicated Acres** Joint or Infill Consolidation Code Order No.