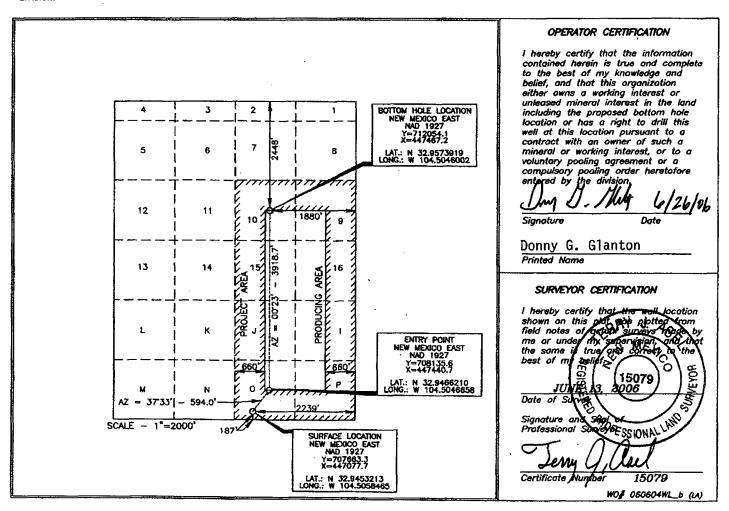

EOG seeks administrative approval of the simultaneous dedication of this standard 320-acre gas spacing unit to the following two horizontal gas wells:

- A. the existing **Tiber B 5 Fee** Well No. 1H (API No. 30-015-34989) horizontally drilled from a surface location 187 feet from the South line and 2239 feet from the East line to a proposed end point or bottomhole location 2448 feet from the North line and 1880 feet from the East line of said Section 5; and
- B. the proposed **Tiber B 5 Fee** Well No. 2H (**API No. 30-015 -34990**) to be horizontally drilled from a surface location 190 feet from the South line and 760 feet from the East line to a proposed end point or bottomhole location 2448 feet from the North line and 760 feet from the East line of said Section 5.

Both the penetration point and the bottomhole location for the Tiber B 5 Fee Well No. 1H are at a standard location in the Wolfcamp formation pursuant to Division Rules 104.C (2) (a) and 111.A (7). EOG now intends to horizontally drill and complete its proposed Tiber B 5 Fee Well No. 2H to be drilled to the targeted subsurface end-point or bottomhole location, 2448 feet from the North line and 760 feet from the East line (Lot 9) of Section 5. EOG proposes to drill this well in compliance with the set-back requirements of Division Rules 104.C(2)(b) and 111.A(7) for deep gas wells in southeast New Mexico.

Attached hereto as **Exhibit A** is a copy of Division Form C-102 for this well that shows the proposed surface and bottomhole location of the well.

**Exhibit B** is a map of offset operators around the spacing unit in Section 5. **Exhibit C** is a list of affected parties as defined by Division Rules. As required by Rule 1210, a copy of this application (with attachments) has been sent to those affected parties in accordance with Rule 1207(A)(5) and they have been advised that if they have an objection to this application it must be filed in writing with the Division's Santa Fe office within twenty days from the date this notice was sent.

Santa Fe, NM 87505

Form C-102

Revised October 12, 2005 Submit to Appropriate District Office

State Lease- 4 Copies

Fee Lease-3 Copies

AMENDED REPORT

LOCATION AND ACREAGE DEDICATION PLAT API Number Pool Name Cottonwood Creek; Wolfcamp (gas) 75250 30-015- 34989 Well Number Property Code Property Name TIBER B 5 FEE 1H Operator Name OGRID No. Elevation 7377 EOG RESOURCES INC. 3507

Surface Location Lot Idn Feet from the North/South line Feet from the East/West line UL or lot no. Section Township Range County 0 5 16 SOUTH 25 EAST, N.M.P.M. **SOUTH** 2239 **EDDY** 187 EAST

Bottom Hole Location If Different From Surface UL or lot no. Section Township

Lot Idn | Feet from the North/South line | Feet from the East/West line County 25 EAST, N.M.P.M. 2448 NORTH 1880 **EAST EDDY** 

Dedicated Acres Joint or Infill Consolidation Code Order No. 320

16 SOUTH

No allowable will be assigned to this completion until all interests have been consolidated or a non-standard unit has been approved by the