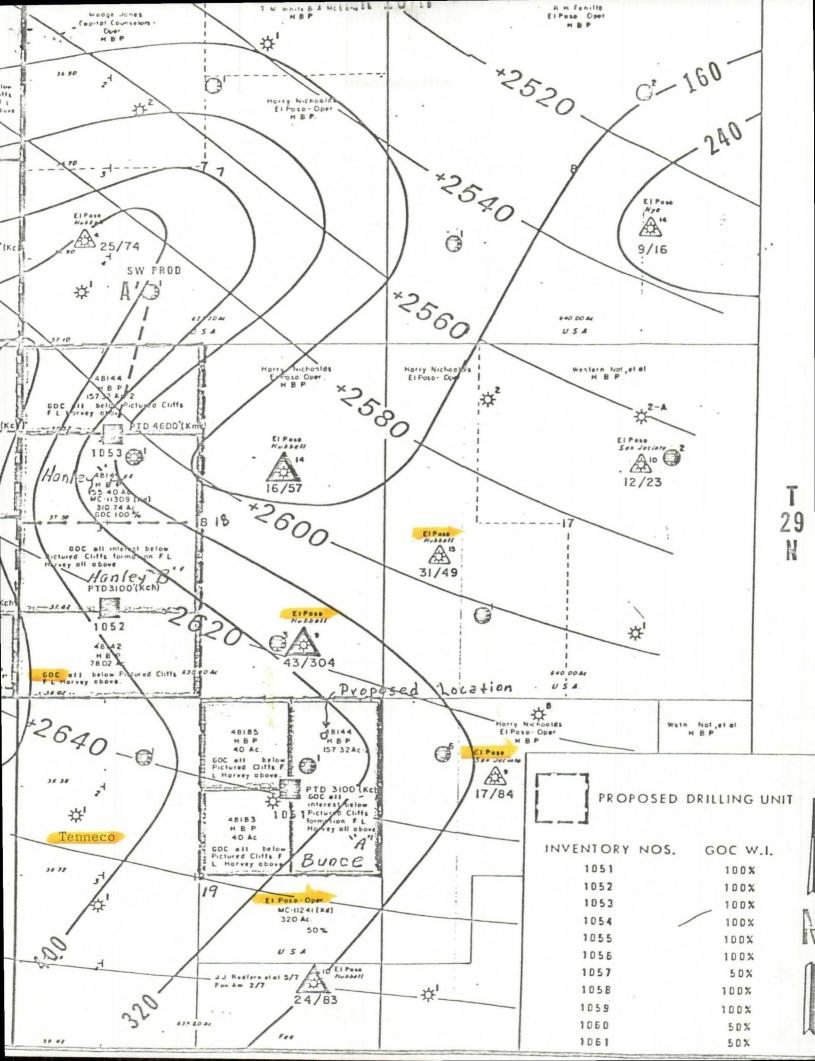

### Gentlemen:

In accordance with Paragraph "F" of Rule 104, Getty Oil Company respectfully requests administrative approval to drill Bunce "A" Well No. 1 to test the <u>Chacra and Mesaverde Formations</u> at a location 690' FNL and 790' FEL of Section 19-T29N-R10W, San Juan County, NM.

This well cannot be drilled at the standard location, due to rough terrain, pipelines, powerlines and existing Dakota and Pictured Cliff locations.

We are notifying, by certified mail, all offset operators of this request.

Re: Application for Non-Standard Location Bunce "A" Well

No. 1, Section 19, T-29-N,

R-10-W, San Juan County, N.M.

We may not process the subject application for nonstandard location until the required information or plats checked below (is) (are) submitted.

A plat must be submitted showing the ownership of  $\frac{\sqrt{X}}{}$  the offsetting leases.\*

A statement must be submitted that offset owners have been notified of the application by certified mail.

A plat must be submitted fully identifying the topography necessitating the non-standard location.

The application must be signed.

Very truly yours

R. L. STAMETS

Technical Support Chief

\* Plat submitted is not clear as to ownership in the W/2 of Section 19. Also the formation or pool to which the well is being drilled is not given.

#### Gentlemen:

In accordance with paragraph F of Rule 104, Getty Oil Company respectfully requests administrative approval to drill Bunce "A" Well No. 1 at a location 690' FNL and 790 FEL of Section 19-T29N-R10W, San Juan County, New Mexico.

This well cannot be drilled at the standard location, due to rough terrain, pipelines, power lines and existing Dakota and Pictured Cliff locations.

By copy of this letter we are notifying all offset operators of this request.