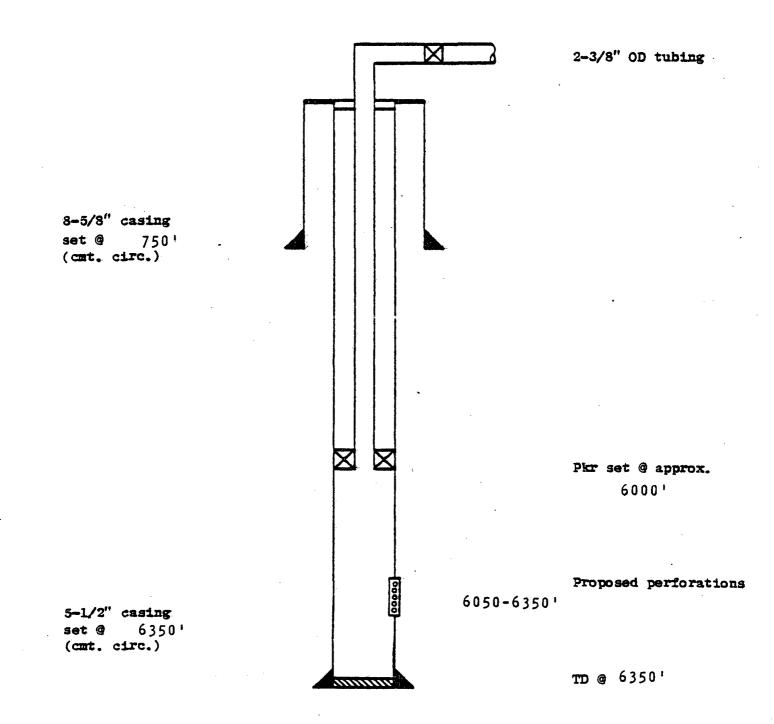

Due to surface conditions, the following wells will be drilled directionally at the surface location mentioned above, and bottomed within a circle of 150' radius with its center being the bottom hole location specified below.

| D-361 | Surface location 136' FSL & 800' FEL, Sec. 27, T-17S, R-28E            |
|-------|------------------------------------------------------------------------|
|       | Bottom hole location $300'$ FNL & $500'$ FEL, Sec. $34$ , T-17S, R-28E |
| E-392 | Surface location 959' FNL & 2400' FEL, Sec. 35, T-175, R-28E           |
|       | Bottom hole location 600' FNL & 2500' FEL, Sec. 35, $T-17S$ , R-28E    |
| K-131 | Surface location 150 $\beta$ ' FSL & 600' FWL, Sec. 2, T-185, R-27E    |
|       | Bottom hole location 1600' FSL & 250' FWL, Sec. 2, T-18S, R-27E        |
| L-133 | Surface location 800' FSL & 950' FWL, Sed. 2, T-18S, R-27E             |
|       | Bottom hole location 1250' FSL & 700' FWL, Sec. 2, T-18S, R-27E        |