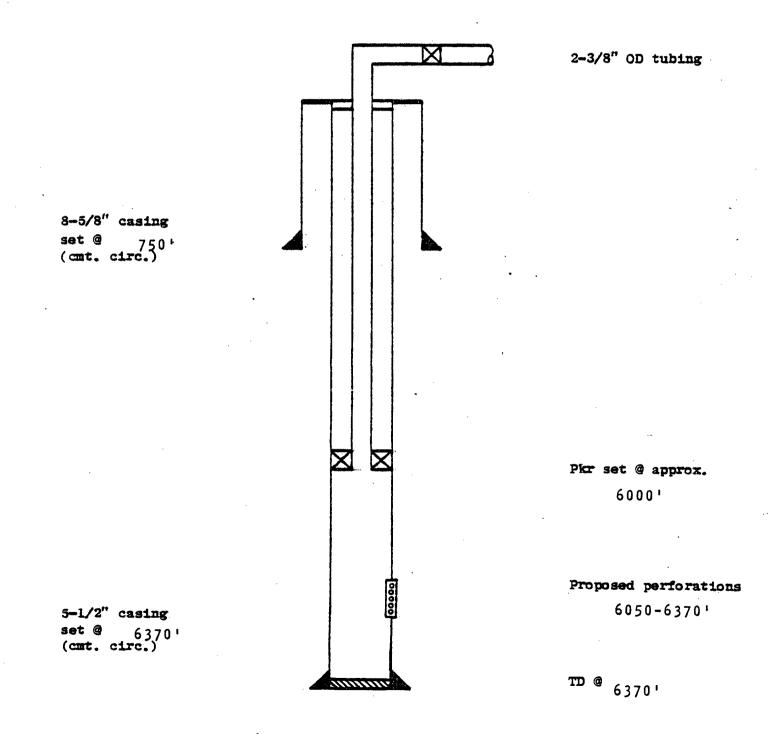

Due to surface conditions, the following wells will be drilled directionally at the surface location mentioned above, and bottomed within a circle of 150' radius with its center being the bottom hole location specified below.

| D-361 | Surface location 136' FSL & 800' FEL, Sec. 27, T-17S, R-28E            |
|-------|------------------------------------------------------------------------|
|       | Bottom hole location $300'$ FNL & $500'$ FEL, Sec. $34$ , T-17S, R-28E |
| E-392 | Surface location 959' FNL & 2400' FEL, Sec. 35, T-175, R-28E           |
|       | Bottom hole location 600' FNL & 2500' FEL, Sec. 35, $T-17S$ , R-28E    |
| K-131 | Surface location 150 $\beta$ ' FSL & 600' FWL, Sec. 2, T-185, R-27E    |
|       | Bottom hole location 1600' FSL & 250' FWL, Sec. 2, T-18S, R-27E        |
| L-133 | Surface location 800' FSL & 950' FWL, Sed. 2, T-18S, R-27E             |
|       | Bottom hole location 1250' FSL & 700' FWL, Sec. 2, T-18S, R-27E        |