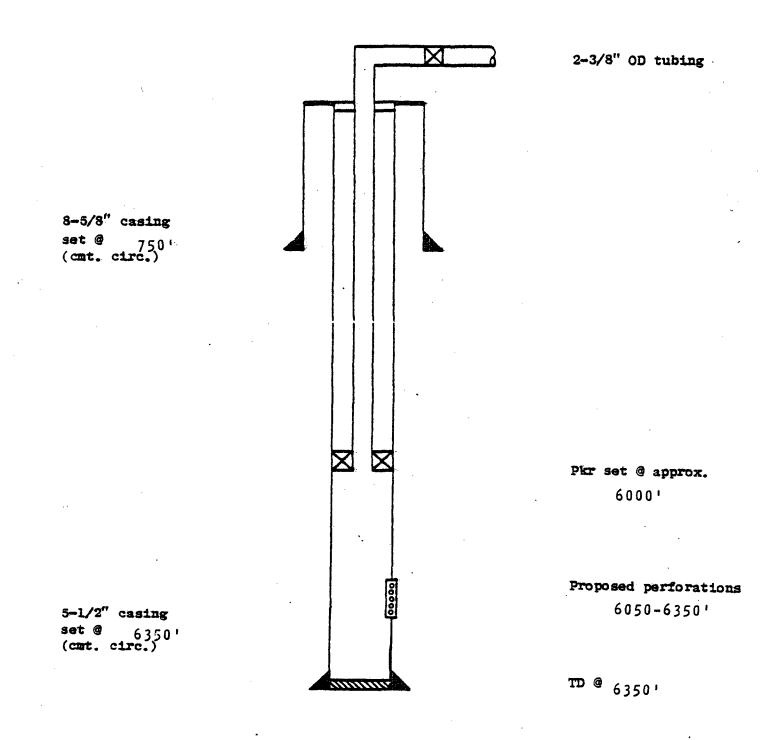

, New Mexico



## ATLANTIC RICHFIELD COMPANY

11

Empire Abo Unit Well G-291

2000' FSL & 1200' FWL, Sec. 33, T-17S, R-28E Eddy County, New Mexico



## ATLANTIC RICHFIELD COMPANY

Empire Abo Unit Well G-314 1450' FSL & 2000' FEL, Sec. 33, T-17S, R-28E

Eddy County, New Mexico



## ATLANTIC RICHFIELD COMPANY

Empire Abo Unit Well G-315

1900' FSL & 1450' FEL, Sec. 33, T-17S, R-28E Eddy County, New Mexico



#### ATLANTIC RICHFIELD COMPANY

Empire Abo Unit Well G-324

2250' FSL & 235' FEL, Sec. 33, T-17S, R-28E Eddy County, New Mexico



ATLANTIC RICHFIELD COMPANY

Empire Abo Unit Well G-334 2400' FSL & 500' FWL, Sec. 34, T-17S, R-28E Eddy County, New Mexico



## ATLANTIC RICHFIELD COMPANY

Empire Abo Unit Well G-352

2200' FSL & 1450' FEL, Sec. 34, T-17S, R-28E Eddy County, New Mexico



#### ATLANTIC RICHFIELD COMPANY

Empire Abo Unit Well G-353

1420' FSL & 2050' FEL, Sec. 34, T-17S, R-28E Eddy County, New Mexico



#### ATLANTIC RICHFIELD COMPANY

Empire Abo Unit Well G-361

# 2400' FSL & 300' FEL, Sec. 34, T-17S, R-28E Eddy County, New Mexico



ATLANTIC RICHFIELD COMPANY

Empire Abo Unit Well H-341

1200' FSL & 2500' FWL, Sec. 34, T-17S, R-28E Eddy County, New Mexico



-, -

#### ATLANTIC RICHFIELD COMPANY

Empire Abo Unit Well |-292

# 485' FNL & 1070' FWL, Sec. 4, T-18S, R-28E Eddy County, New Mexico



1

## ATLANTIC RICHFIELD COMPANY

Empire Abo Unit Well J-235

1750' FNL & 1600' FWL, Sec. 6, T-18S, R-28E Eddy County, New Mexico



· •

ATLANTIC RICHFIELD COMPANY

Empire Abo Unit Well K-131

1500' FSL & 600' FWL, Sec. 2, T-18S, R-27E Eddy County, New Mexico