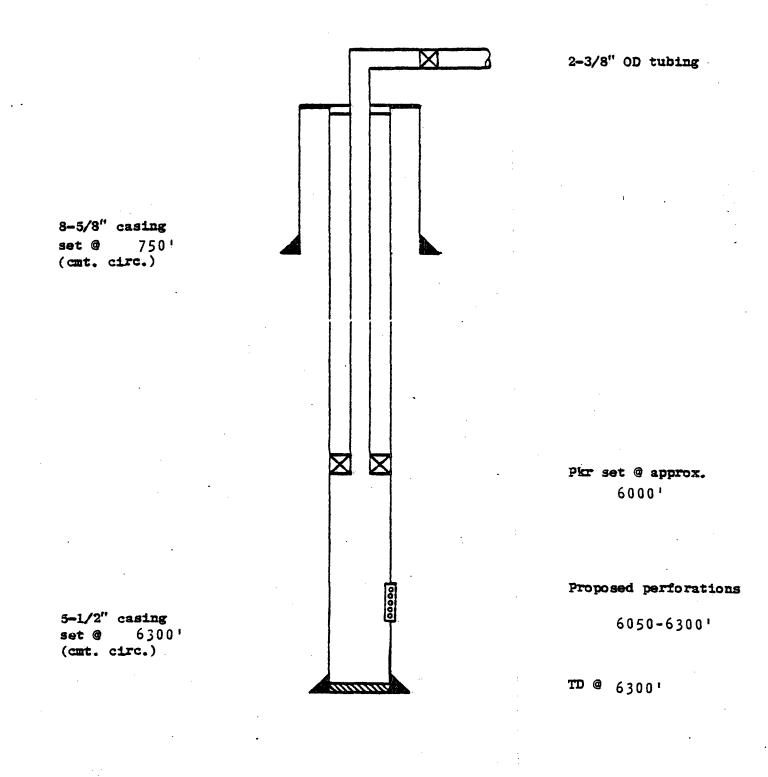

ew Mexico



#### ATLANTIC RICHFIELD COMPANY

Empire Abo Unit Well F-363 2250' FNL & 1250' FEL, Sec. 34, T-17S, R-28E

Eddy County, New Mexico



#### ATLANTIC RICHFIELD COMPANY

Empire Abo Unit Well F-373 1820' FNL & 150' FWL, Sec. 35, T-17S, R-28E

Eddy County, New Mexico



ATLANTIC RICHFIELD COMPANY

Empire Abo Unit Well F-374

2525' FNL & 520' FWL, Sec. 35, T-17S, R-28E Eddy County, New Mexico



.

## ATLANTIC RICHFIELD COMPANY

Empire Abo Unit Well F-375

1780' FNL & 1175' FWL, Sec. 35, T-17S, R-28E Eddy County, New Mexico



. .

ATLANTIC RICHFIELD COMPANY

Empire Abo Unit Well F-376

1335' FNL & 700' FWL, Sec. 35, T-17S, R-28E Eddy County, New Mexico



## ATLANTIC RICHFIELD COMPANY

Empire Abo Unit Well F-382

2400' FNL & 1600' FWL, Sec. 35, T-17S, R-28E Eddy County, New Mexico



ATLANTIC RICHFIELD COMPANY

Empire Abo Unit Well F-383

1600' FNL & 2350' FWL, Sec. 35, T-17S, R-28E Eddy County, New Mexico



ATIANTIC RICHFIELD COMPANY

Empire Abo Unit Well F-391

1545' FNL & 1625' FEL, Sec. 35, T-17S, R-28E Eddy County, New Mexico



## ATLANTIC RICHFIELD COMPANY

11

Empire Abo Unit Well G-291

2000' FSL & 1200' FWL, Sec. 33, T-17S, R-28E Eddy County, New Mexico



## ATLANTIC RICHFIELD COMPANY

Empire Abo Unit Well G-314 1450' FSL & 2000' FEL, Sec. 33, T-17S, R-28E

Eddy County, New Mexico



## ATLANTIC RICHFIELD COMPANY

Empire Abo Unit Well G-315

1900' FSL & 1450' FEL, Sec. 33, T-17S, R-28E Eddy County, New Mexico



#### ATLANTIC RICHFIELD COMPANY

Empire Abo Unit Well G-324

2250' FSL & 235' FEL, Sec. 33, T-17S, R-28E Eddy County, New Mexico



ATLANTIC RICH