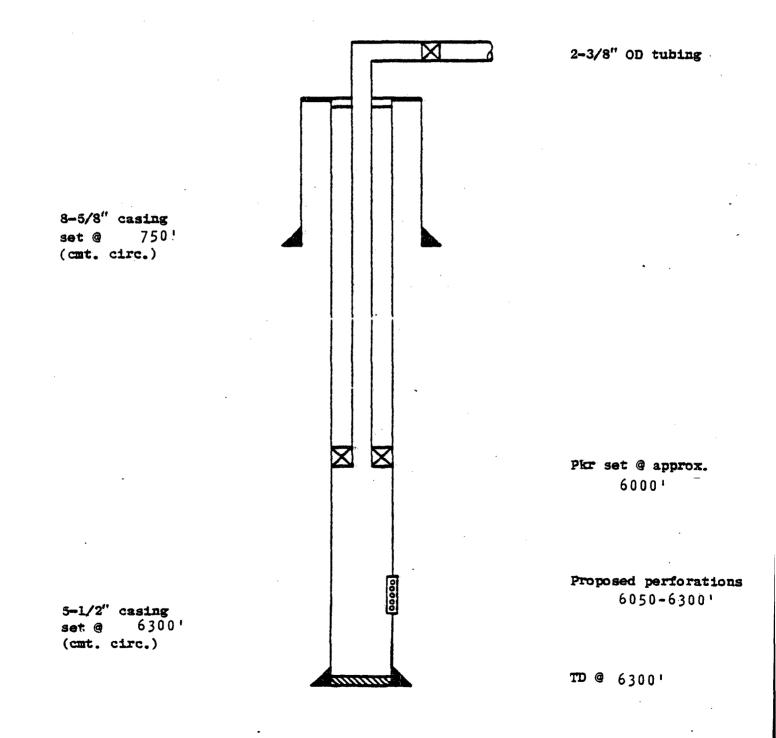

Due to surface conditions, the following wells will be drilled directionally at the surface location mentioned above, and bottomed within a circle of 150' radius with its center being the bottom hole location specified below.

| D-361 | Surface location 136' FSL & 800' FEL, Sec. 27, T-17S, R-28E            |
|-------|------------------------------------------------------------------------|
|       | Bottom hole location $300'$ FNL & $500'$ FEL, Sec. $34$ , T-17S, R-28E |
| E-392 | Surface location 959' FNL & 2400' FEL, Sec. 35, T-175, R-28E           |
|       | Bottom hole location 600' FNL & 2500' FEL, Sec. 35, $T-17S$ , R-28E    |
| K-131 | Surface location 150 $\beta$ ' FSL & 600' FWL, Sec. 2, T-185, R-27E    |
|       | Bottom hole location 1600' FSL & 250' FWL, Sec. 2, T-18S, R-27E        |
| L-133 | Surface location 800' FSL & 950' FWL, Sed. 2, T-18S, R-27E             |
|       | Bottom hole location 1250' FSL & 700' FWL, Sec. 2, T-18S, R-27E        |