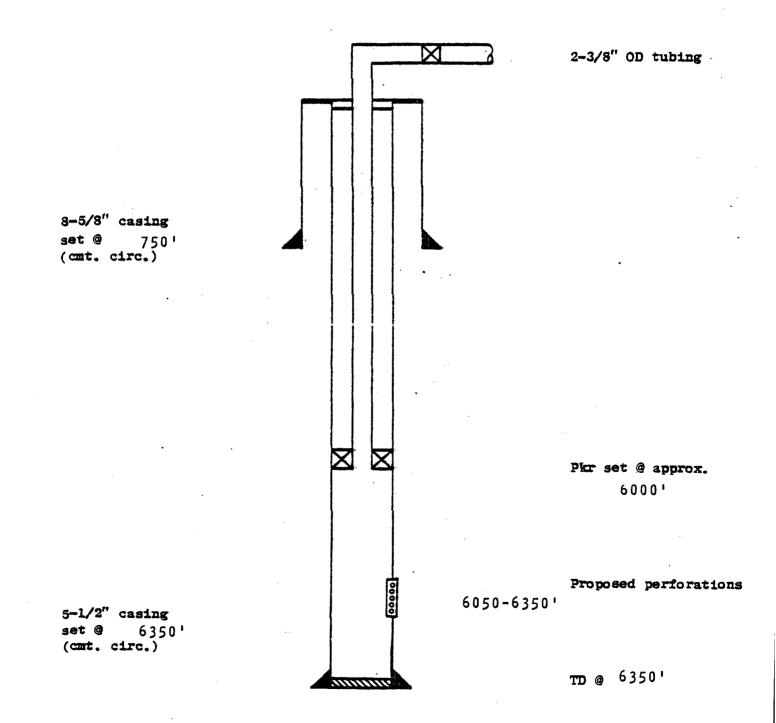

ddy County, New Mexico



ATLANTIC RICHFIELD COMPANY

Empire Abo Unit Well E-392

959' FNL & 2400' FEL, Sec. 35, T-17S, R-28E Eddy County, New Mexico



ATLANTIC RICHFIELD COMPANY

Empire Abo Unit Well E-393

1100' FNL & 2250' FEL, Sec. 35, T-17S, R-28E Eddy County, New Mexico



#### ATLANTIC RICHFIELD COMPANY

## Empire Abo Unit Well E-394

## 1000' FNL & 1600' FEL, Sec. 35, T-17S, R-28E Eddy County, New Mexico



## ATLANTIC RICHFIELD COMPANY

Empire Abo Unit Well E-395 75' FNL & 1820' FEL, Sec. 35, T-17S, R-28E

Eddy County, New Mexico



ATLANTIC RICHFIELD COMPANY

F-334 Empire Abo Unit Well 1700' FNL & 620' FWL, Sec. 34, T-17S, R-28E Eddy County, New Mexico



ATLANTIC RICHFIELD COMPANY

Empire Abo Unit Well F-335

2250' FNL & 570' FWL, Sec. 34, T-17S, R-28E Eddy County, New Mexico



ATLANTIC RICHFIELD COMPANY

Empire Abo Unit Well F-342

1450' FNL & 1900' FWL, Sec. 34, T-17S, R-28E Eddy County, New Mexico



ATLANTIC RICHFIELD COMPANY

Empire Abo Unit Well F-343

2300' FNL & 1675' FWL, Sec. 34, T-17S, R-28E Eddy County, New Mexico



ATLANTIC RICHFIELD COMPANY

Empire Abo Unit Well F-354

1850' FNL & 2550' FEL, Sec. 34, T-17S, R-28E Eddy County, New Mexico



#### ATLANTIC RICHFIELD COMPANY

Empire Abo Unit Well F-363 2250' FNL & 1250' FEL, Sec. 34, T-17S, R-28E

Eddy County, New Mexico



#### ATLANTIC RICHFIELD COMPANY

Empire Abo Unit Well F-373 1820' FNL & 150' FWL, Sec. 35, T-17S, R-28E

Eddy County, New Mexico



ATLANTIC RICHFIELD COMPANY

Empire Abo Unit Well F-374

2525' FNL & 520' FWL, Sec. 35, T-17S, R-28E Eddy County, New Mexico



.

## ATLANTIC RICHFIE