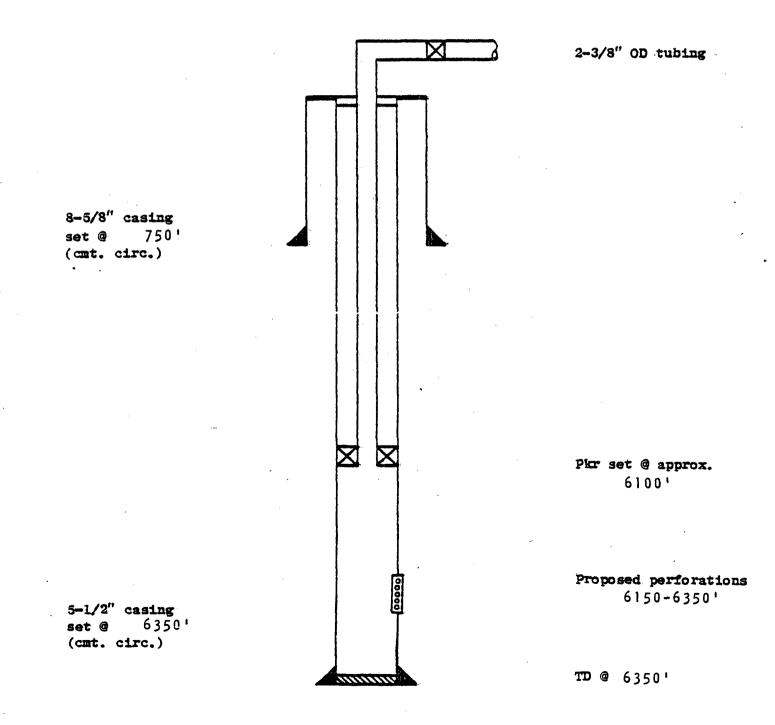

ty, New Mexico



#### ATLANTIC RICHFIELD COMPANY

Empire Abo Unit Well G-324

2250' FSL & 235' FEL, Sec. 33, T-17S, R-28E Eddy County, New Mexico



ATLANTIC RICHFIELD COMPANY

Empire Abo Unit Well G-334 2400' FSL & 500' FWL, Sec. 34, T-17S, R-28E Eddy County, New Mexico



## ATLANTIC RICHFIELD COMPANY

Empire Abo Unit Well G-352

2200' FSL & 1450' FEL, Sec. 34, T-17S, R-28E Eddy County, New Mexico



#### ATLANTIC RICHFIELD COMPANY

Empire Abo Unit Well G-353

1420' FSL & 2050' FEL, Sec. 34, T-17S, R-28E Eddy County, New Mexico



#### ATLANTIC RICHFIELD COMPANY

Empire Abo Unit Well G-361

# 2400' FSL & 300' FEL, Sec. 34, T-17S, R-28E Eddy County, New Mexico



ATLANTIC RICHFIELD COMPANY

Empire Abo Unit Well H-341

1200' FSL & 2500' FWL, Sec. 34, T-17S, R-28E Eddy County, New Mexico



-, -

#### ATLANTIC RICHFIELD COMPANY

Empire Abo Unit Well |-292

# 485' FNL & 1070' FWL, Sec. 4, T-18S, R-28E Eddy County, New Mexico



1

## ATLANTIC RICHFIELD COMPANY

Empire Abo Unit Well J-235

1750' FNL & 1600' FWL, Sec. 6, T-18S, R-28E Eddy County, New Mexico



· •

ATLANTIC RICHFIELD COMPANY

Empire Abo Unit Well K-131

1500' FSL & 600' FWL, Sec. 2, T-18S, R-27E Eddy County, New Mexico



Bottom Hole location: 1600' FSL & 250' FWL, Sec. 2, T-18S, R-27E

ATLANTIC RICHFIELD COMPANY

Empire Abo Unit Well K-142

1700' FSL & 1400' FWL, Sec. 2, T-18S, R-27E Eddy County, New Mexico



ATLANTIC RICHFIELD COMPANY

Empire Abo Unit Well K-143 1820' FSL & 2550' FWL, Sec. 2, T-18S, R-27E Eddy County, New Mexico



#### ATLANTIC RICHFIELD COMPANY

Empire Abo Unit Well K-161 1310' FSL & 590'