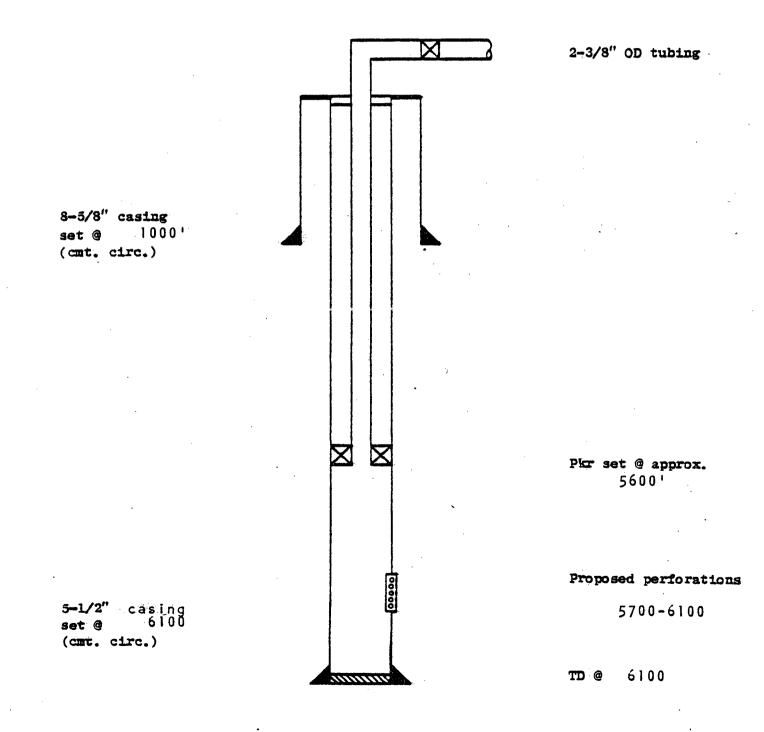

H-341

1200' FSL & 2500' FWL, Sec. 34, T-17S, R-28E Eddy County, New Mexico



-, -

#### ATLANTIC RICHFIELD COMPANY

Empire Abo Unit Well |-292

# 485' FNL & 1070' FWL, Sec. 4, T-18S, R-28E Eddy County, New Mexico



1

## ATLANTIC RICHFIELD COMPANY

Empire Abo Unit Well J-235

1750' FNL & 1600' FWL, Sec. 6, T-18S, R-28E Eddy County, New Mexico



· •

ATLANTIC RICHFIELD COMPANY

Empire Abo Unit Well K-131

1500' FSL & 600' FWL, Sec. 2, T-18S, R-27E Eddy County, New Mexico



Bottom Hole location: 1600' FSL & 250' FWL, Sec. 2, T-18S, R-27E

ATLANTIC RICHFIELD COMPANY

Empire Abo Unit Well K-142

1700' FSL & 1400' FWL, Sec. 2, T-18S, R-27E Eddy County, New Mexico



ATLANTIC RICHFIELD COMPANY

Empire Abo Unit Well K-143 1820' FSL & 2550' FWL, Sec. 2, T-18S, R-27E Eddy County, New Mexico



#### ATLANTIC RICHFIELD COMPANY

Empire Abo Unit Well K-161 1310' FSL & 590' FEL, Sec. 2, T-18S, R-27E

Eddy County, New Mexico



## ATLANTIC RICHFIELD COMPANY

Empire Abo Unit Well L-122 100' FSL & 430' FEL, Sec. 3, T-18S, R-27E

Eddy County, New Mexico



ATLANTIC RICHFIELD COMPANY

Empire Abo Unit Well L-123

660' FSL & 250' FEL, Sec. 3, T-18S, R-27E Eddy County, New Mexico



4

ATLANTIC RICHFIELD COMPANY

Empire Abo Unit Well L-133

800' FSL & 950' FWL, Sec. 2, T-18S, R-27E Eddy County, New Mexico



ATLANTIC RICHFIELD COMPANY

Empire Abo Unit Well L-134

10' FSL & 640' FWL, Sec. 2, T-18S, R-27E Eddy County, New Mexico



ATLANTIC RICHFIELD COMPANY

Empire Abo Unit Well L-155

1040' FSL & 2025' FEL, Sec. 2, T-18S, R-27E Eddy County, New Mexico



#### ATLANTIC RICHFIELD COMPANY

Em