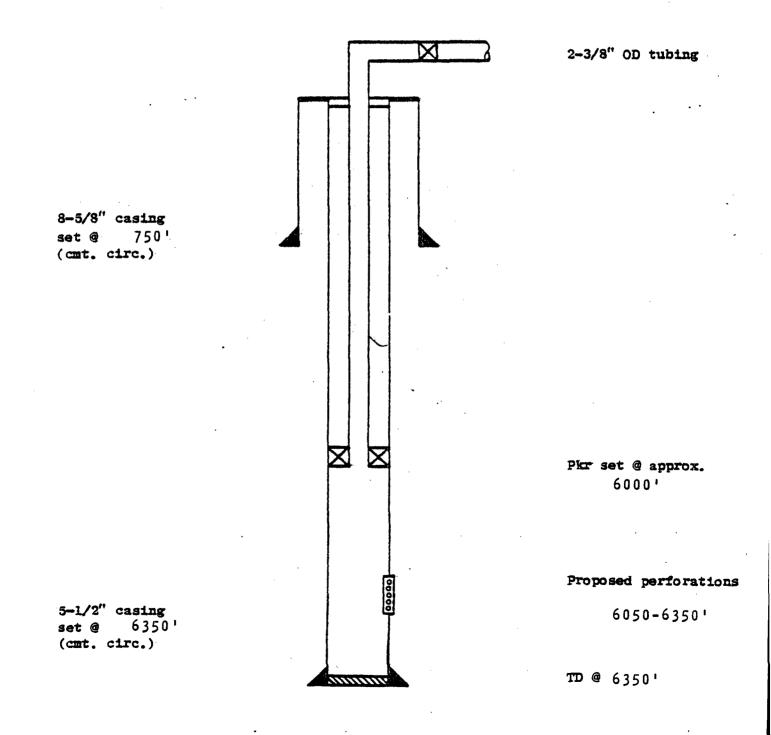

, New Mexico



ATLANTIC RICHFIELD COMPANY

Empire Abo Unit Well F-354

1850' FNL & 2550' FEL, Sec. 34, T-17S, R-28E Eddy County, New Mexico



#### ATLANTIC RICHFIELD COMPANY

Empire Abo Unit Well F-363 2250' FNL & 1250' FEL, Sec. 34, T-17S, R-28E

Eddy County, New Mexico



#### ATLANTIC RICHFIELD COMPANY

Empire Abo Unit Well F-373 1820' FNL & 150' FWL, Sec. 35, T-17S, R-28E

Eddy County, New Mexico



ATLANTIC RICHFIELD COMPANY

Empire Abo Unit Well F-374

2525' FNL & 520' FWL, Sec. 35, T-17S, R-28E Eddy County, New Mexico



.

## ATLANTIC RICHFIELD COMPANY

Empire Abo Unit Well F-375

1780' FNL & 1175' FWL, Sec. 35, T-17S, R-28E Eddy County, New Mexico



. .

ATLANTIC RICHFIELD COMPANY

Empire Abo Unit Well F-376

1335' FNL & 700' FWL, Sec. 35, T-17S, R-28E Eddy County, New Mexico



## ATLANTIC RICHFIELD COMPANY

Empire Abo Unit Well F-382

2400' FNL & 1600' FWL, Sec. 35, T-17S, R-28E Eddy County, New Mexico



ATLANTIC RICHFIELD COMPANY

Empire Abo Unit Well F-383

1600' FNL & 2350' FWL, Sec. 35, T-17S, R-28E Eddy County, New Mexico



ATIANTIC RICHFIELD COMPANY

Empire Abo Unit Well F-391

1545' FNL & 1625' FEL, Sec. 35, T-17S, R-28E Eddy County, New Mexico



## ATLANTIC RICHFIELD COMPANY

11

Empire Abo Unit Well G-291

2000' FSL & 1200' FWL, Sec. 33, T-17S, R-28E Eddy County, New Mexico



## ATLANTIC RICHFIELD COMPANY

Empire Abo Unit Well G-314 1450' FSL & 2000' FEL, Sec. 33, T-17S, R-28E

Eddy County, New Mexico



## ATLANTIC RICHFIELD COMPANY

Empire Abo Unit Well G-315

1900' FSL & 1450' FEL, Sec. 33, T-17S, R-28E Eddy County, New Mexico



#### ATLANTIC