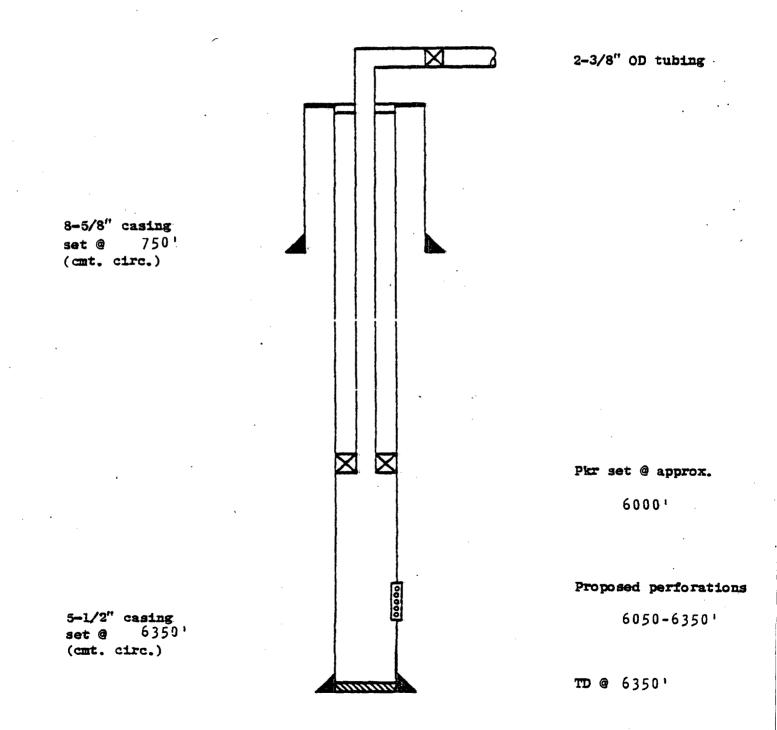

ddy County, New Mexico



ATLANTIC RICHFIELD COMPANY

Empire Abo Unit Well F-335

2250' FNL & 570' FWL, Sec. 34, T-17S, R-28E Eddy County, New Mexico



ATLANTIC RICHFIELD COMPANY

Empire Abo Unit Well F-342

1450' FNL & 1900' FWL, Sec. 34, T-17S, R-28E Eddy County, New Mexico



ATLANTIC RICHFIELD COMPANY

Empire Abo Unit Well F-343

2300' FNL & 1675' FWL, Sec. 34, T-17S, R-28E Eddy County, New Mexico



ATLANTIC RICHFIELD COMPANY

Empire Abo Unit Well F-354

1850' FNL & 2550' FEL, Sec. 34, T-17S, R-28E Eddy County, New Mexico



#### ATLANTIC RICHFIELD COMPANY

Empire Abo Unit Well F-363 2250' FNL & 1250' FEL, Sec. 34, T-17S, R-28E

Eddy County, New Mexico



#### ATLANTIC RICHFIELD COMPANY

Empire Abo Unit Well F-373 1820' FNL & 150' FWL, Sec. 35, T-17S, R-28E

Eddy County, New Mexico



ATLANTIC RICHFIELD COMPANY

Empire Abo Unit Well F-374

2525' FNL & 520' FWL, Sec. 35, T-17S, R-28E Eddy County, New Mexico



.

## ATLANTIC RICHFIELD COMPANY

Empire Abo Unit Well F-375

1780' FNL & 1175' FWL, Sec. 35, T-17S, R-28E Eddy County, New Mexico



. .

ATLANTIC RICHFIELD COMPANY

Empire Abo Unit Well F-376

1335' FNL & 700' FWL, Sec. 35, T-17S, R-28E Eddy County, New Mexico



## ATLANTIC RICHFIELD COMPANY

Empire Abo Unit Well F-382

2400' FNL & 1600' FWL, Sec. 35, T-17S, R-28E Eddy County, New Mexico



ATLANTIC RICHFIELD COMPANY

Empire Abo Unit Well F-383

1600' FNL & 2350' FWL, Sec. 35, T-17S, R-28E Eddy County, New Mexico



ATIANTIC RICHFIELD COMPANY

Empire Abo Unit Well F-391

1545' FNL & 1625' FEL, Sec. 35, T-17S, R-28E Eddy County, New Mexico



## ATLANTIC RICHFI