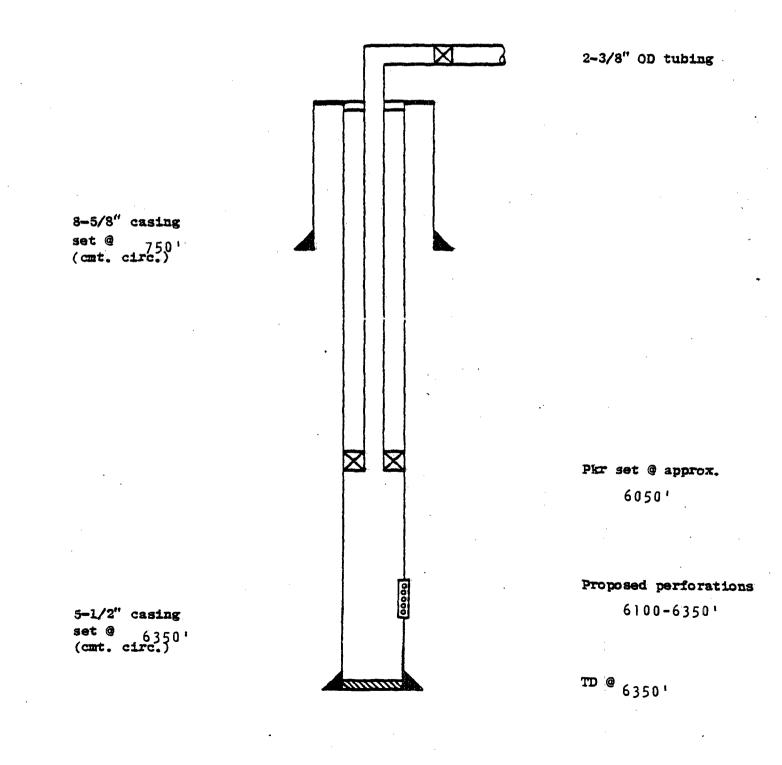

Mexico



ATLANTIC RICHFIELD COMPANY

Empire Abo Unit Well G-334 2400' FSL & 500' FWL, Sec. 34, T-17S, R-28E Eddy County, New Mexico



## ATLANTIC RICHFIELD COMPANY

Empire Abo Unit Well G-352

2200' FSL & 1450' FEL, Sec. 34, T-17S, R-28E Eddy County, New Mexico



#### ATLANTIC RICHFIELD COMPANY

Empire Abo Unit Well G-353

1420' FSL & 2050' FEL, Sec. 34, T-17S, R-28E Eddy County, New Mexico



#### ATLANTIC RICHFIELD COMPANY

Empire Abo Unit Well G-361

# 2400' FSL & 300' FEL, Sec. 34, T-17S, R-28E Eddy County, New Mexico



ATLANTIC RICHFIELD COMPANY

Empire Abo Unit Well H-341

1200' FSL & 2500' FWL, Sec. 34, T-17S, R-28E Eddy County, New Mexico



-, -

#### ATLANTIC RICHFIELD COMPANY

Empire Abo Unit Well |-292

# 485' FNL & 1070' FWL, Sec. 4, T-18S, R-28E Eddy County, New Mexico



1

## ATLANTIC RICHFIELD COMPANY

Empire Abo Unit Well J-235

1750' FNL & 1600' FWL, Sec. 6, T-18S, R-28E Eddy County, New Mexico



· •

ATLANTIC RICHFIELD COMPANY

Empire Abo Unit Well K-131

1500' FSL & 600' FWL, Sec. 2, T-18S, R-27E Eddy County, New Mexico



Bottom Hole location: 1600' FSL & 250' FWL, Sec. 2, T-18S, R-27E

ATLANTIC RICHFIELD COMPANY

Empire Abo Unit Well K-142

1700' FSL & 1400' FWL, Sec. 2, T-18S, R-27E Eddy County, New Mexico



ATLANTIC RICHFIELD COMPANY

Empire Abo Unit Well K-143 1820' FSL & 2550' FWL, Sec. 2, T-18S, R-27E Eddy County, New Mexico



#### ATLANTIC RICHFIELD COMPANY

Empire Abo Unit Well K-161 1310' FSL & 590' FEL, Sec. 2, T-18S, R-27E

Eddy County, New Mexico



## ATLANTIC RICHFIELD COMPANY

Empire Abo Unit Well L-122 100' FSL & 430' FEL, Sec.