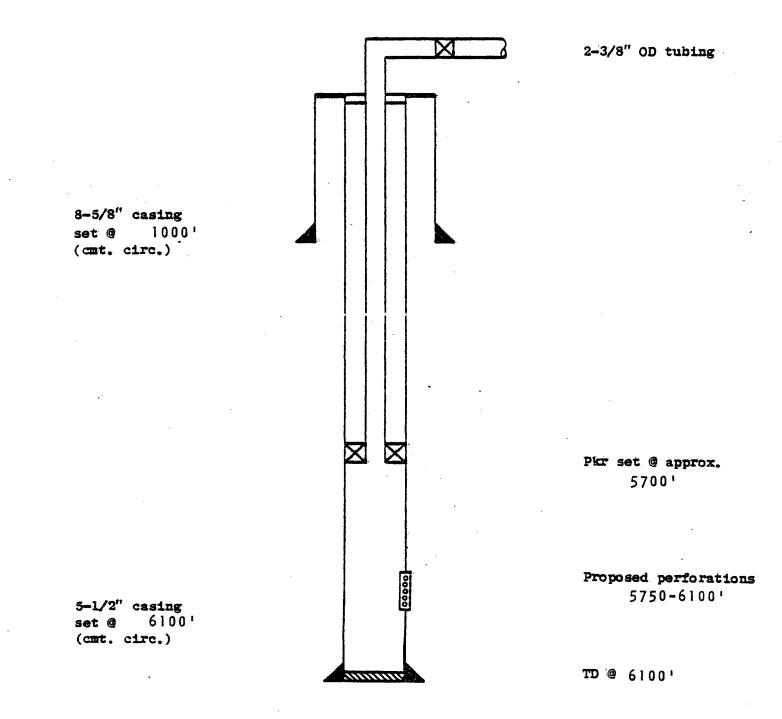

Due to surface conditions, the following wells will be drilled directionally at the surface location mentioned above, and bottomed within a circle of 150' radius with its center being the bottom hole location specified below.

| D-361 | Surface location 136' FSL & 800' FEL, Sec. 27, T-17S, R-28E            |
|-------|------------------------------------------------------------------------|
|       | Bottom hole location $300'$ FNL & $500'$ FEL, Sec. $34$ , T-17S, R-28E |
| E-392 | Surface location 959' FNL & 2400' FEL, Sec. 35, T-175, R-28E           |
|       | Bottom hole location 600' FNL & 2500' FEL, Sec. 35, $T-17S$ , R-28E    |
| K-131 | Surface location 150 $\beta$ ' FSL & 600' FWL, Sec. 2, T-185, R-27E    |
|       | Bottom hole location 1600' FSL & 250' FWL, Sec. 2, T-18S, R-27E        |
| L-133 | Surface location 800' FSL & 950' FWL, Sed. 2, T-18S, R-27E             |
|       | Bottom hole location 1250' FSL & 700' FWL, Sec. 2, T-18S, R-27E        |