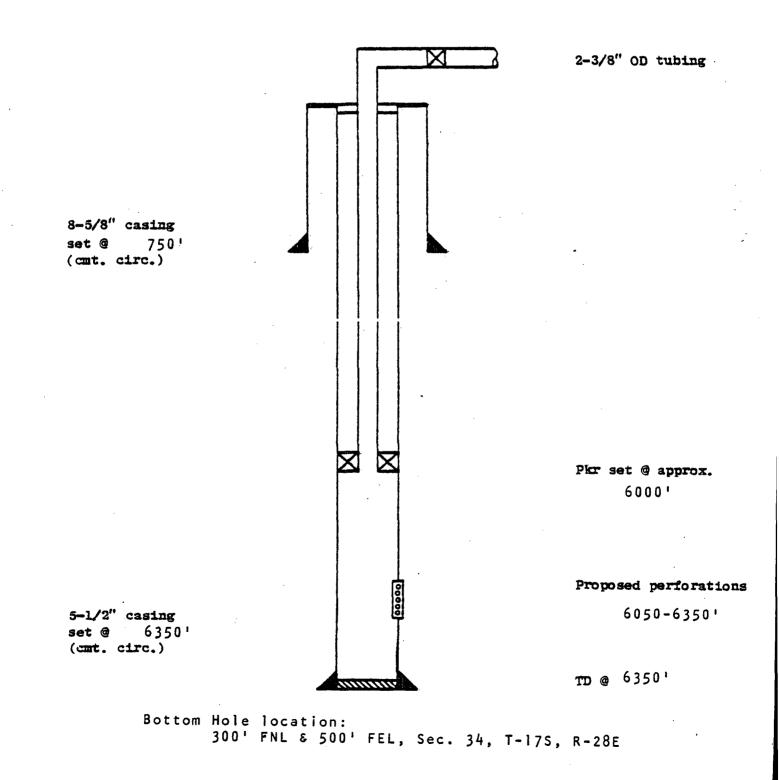

Due to surface conditions, the following wells will be drilled directionally at the surface location mentioned above, and bottomed within a circle of 150' radius with its center being the bottom hole location specified below.

| D-361 | Surface location 136' FSL & 800' FEL, Sec. 27, T-17S, R-28E            |
|-------|------------------------------------------------------------------------|
|       | Bottom hole location $300'$ FNL & $500'$ FEL, Sec. $34$ , T-17S, R-28E |
| E-392 | Surface location 959' FNL & 2400' FEL, Sec. 35, T-175, R-28E           |
|       | Bottom hole location 600' FNL & 2500' FEL, Sec. 35, $T-17S$ , R-28E    |
| K-131 | Surface location 150 $\beta$ ' FSL & 600' FWL, Sec. 2, T-185, R-27E    |
|       | Bottom hole location 1600' FSL & 250' FWL, Sec. 2, T-18S, R-27E        |
| L-133 | Surface location 800' FSL & 950' FWL, Sed. 2, T-18S, R-27E             |
|       | Bottom hole location 1250' FSL & 700' FWL, Sec. 2, T-18S, R-27E        |