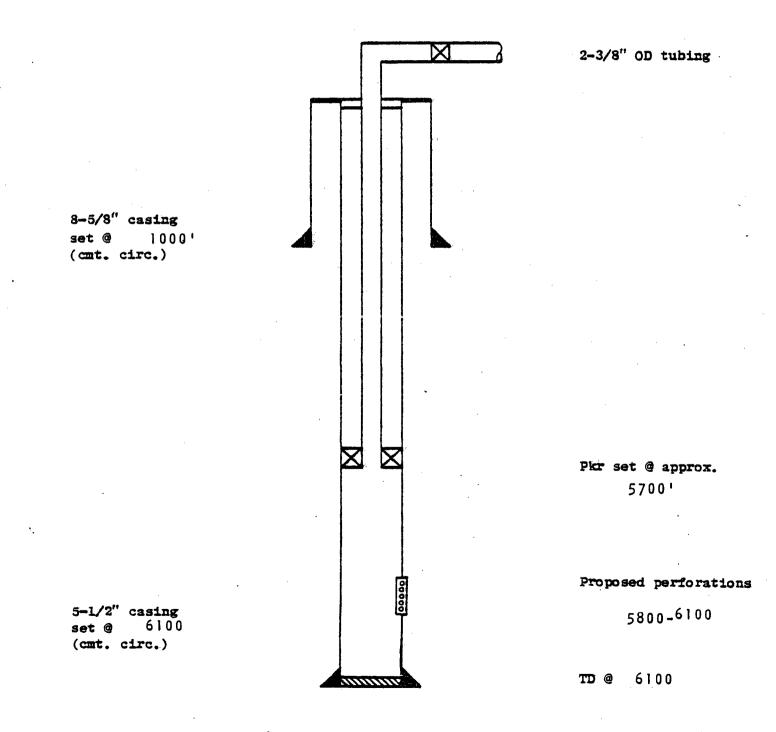

361

# 2400' FSL & 300' FEL, Sec. 34, T-17S, R-28E Eddy County, New Mexico



ATLANTIC RICHFIELD COMPANY

Empire Abo Unit Well H-341

1200' FSL & 2500' FWL, Sec. 34, T-17S, R-28E Eddy County, New Mexico



-, -

#### ATLANTIC RICHFIELD COMPANY

Empire Abo Unit Well |-292

# 485' FNL & 1070' FWL, Sec. 4, T-18S, R-28E Eddy County, New Mexico



1

## ATLANTIC RICHFIELD COMPANY

Empire Abo Unit Well J-235

1750' FNL & 1600' FWL, Sec. 6, T-18S, R-28E Eddy County, New Mexico



· •

ATLANTIC RICHFIELD COMPANY

Empire Abo Unit Well K-131

1500' FSL & 600' FWL, Sec. 2, T-18S, R-27E Eddy County, New Mexico



Bottom Hole location: 1600' FSL & 250' FWL, Sec. 2, T-18S, R-27E

ATLANTIC RICHFIELD COMPANY

Empire Abo Unit Well K-142

1700' FSL & 1400' FWL, Sec. 2, T-18S, R-27E Eddy County, New Mexico



ATLANTIC RICHFIELD COMPANY

Empire Abo Unit Well K-143 1820' FSL & 2550' FWL, Sec. 2, T-18S, R-27E Eddy County, New Mexico



#### ATLANTIC RICHFIELD COMPANY

Empire Abo Unit Well K-161 1310' FSL & 590' FEL, Sec. 2, T-18S, R-27E

Eddy County, New Mexico



## ATLANTIC RICHFIELD COMPANY

Empire Abo Unit Well L-122 100' FSL & 430' FEL, Sec. 3, T-18S, R-27E

Eddy County, New Mexico



ATLANTIC RICHFIELD COMPANY

Empire Abo Unit Well L-123

660' FSL & 250' FEL, Sec. 3, T-18S, R-27E Eddy County, New Mexico



4

ATLANTIC RICHFIELD COMPANY

Empire Abo Unit Well L-133

800' FSL & 950' FWL, Sec. 2, T-18S, R-27E Eddy County, New Mexico



ATLANTIC RICHFIELD COMPANY

Empire Abo Unit Well L-134

10' FSL & 640' FWL, Sec. 2, T-18S, R-27E Eddy County, New Mexico



ATLANTIC RICHFIELD COMPANY

Empire A