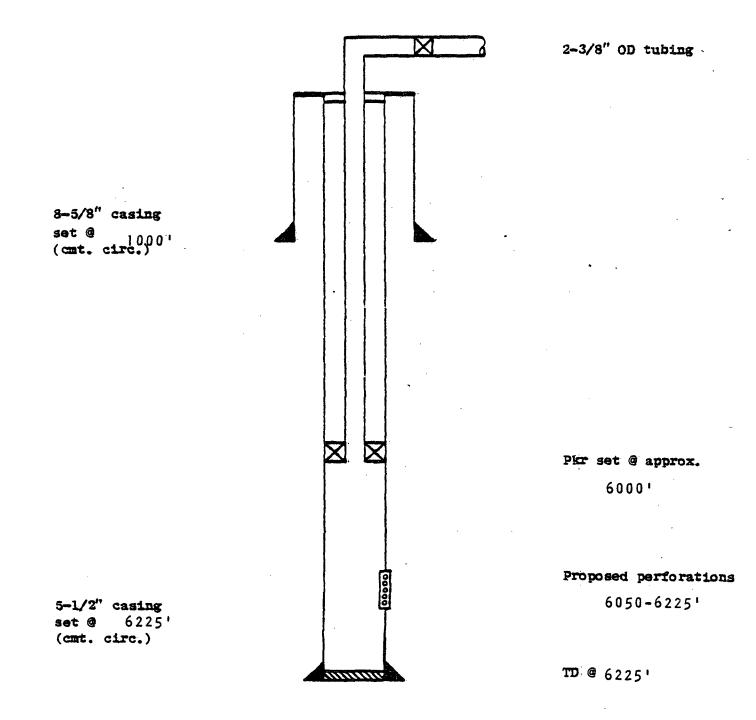

nit Well |-292

# 485' FNL & 1070' FWL, Sec. 4, T-18S, R-28E Eddy County, New Mexico



1

## ATLANTIC RICHFIELD COMPANY

Empire Abo Unit Well J-235

1750' FNL & 1600' FWL, Sec. 6, T-18S, R-28E Eddy County, New Mexico



· •

ATLANTIC RICHFIELD COMPANY

Empire Abo Unit Well K-131

1500' FSL & 600' FWL, Sec. 2, T-18S, R-27E Eddy County, New Mexico



Bottom Hole location: 1600' FSL & 250' FWL, Sec. 2, T-18S, R-27E

ATLANTIC RICHFIELD COMPANY

Empire Abo Unit Well K-142

1700' FSL & 1400' FWL, Sec. 2, T-18S, R-27E Eddy County, New Mexico



ATLANTIC RICHFIELD COMPANY

Empire Abo Unit Well K-143 1820' FSL & 2550' FWL, Sec. 2, T-18S, R-27E Eddy County, New Mexico



#### ATLANTIC RICHFIELD COMPANY

Empire Abo Unit Well K-161 1310' FSL & 590' FEL, Sec. 2, T-18S, R-27E

Eddy County, New Mexico



## ATLANTIC RICHFIELD COMPANY

Empire Abo Unit Well L-122 100' FSL & 430' FEL, Sec. 3, T-18S, R-27E

Eddy County, New Mexico



ATLANTIC RICHFIELD COMPANY

Empire Abo Unit Well L-123

660' FSL & 250' FEL, Sec. 3, T-18S, R-27E Eddy County, New Mexico



4

ATLANTIC RICHFIELD COMPANY

Empire Abo Unit Well L-133

800' FSL & 950' FWL, Sec. 2, T-18S, R-27E Eddy County, New Mexico



ATLANTIC RICHFIELD COMPANY

Empire Abo Unit Well L-134

10' FSL & 640' FWL, Sec. 2, T-18S, R-27E Eddy County, New Mexico



ATLANTIC RICHFIELD COMPANY

Empire Abo Unit Well L-155

1040' FSL & 2025' FEL, Sec. 2, T-18S, R-27E Eddy County, New Mexico



#### ATLANTIC RICHFIELD COMPANY

Empire Abo Unit Well L-156

600' FSL & 1330' FEL, Sec. 2, T-18S, R-27E Eddy County, New Mexico



ATLANTIC RICHFIELD COMPANY

Empire