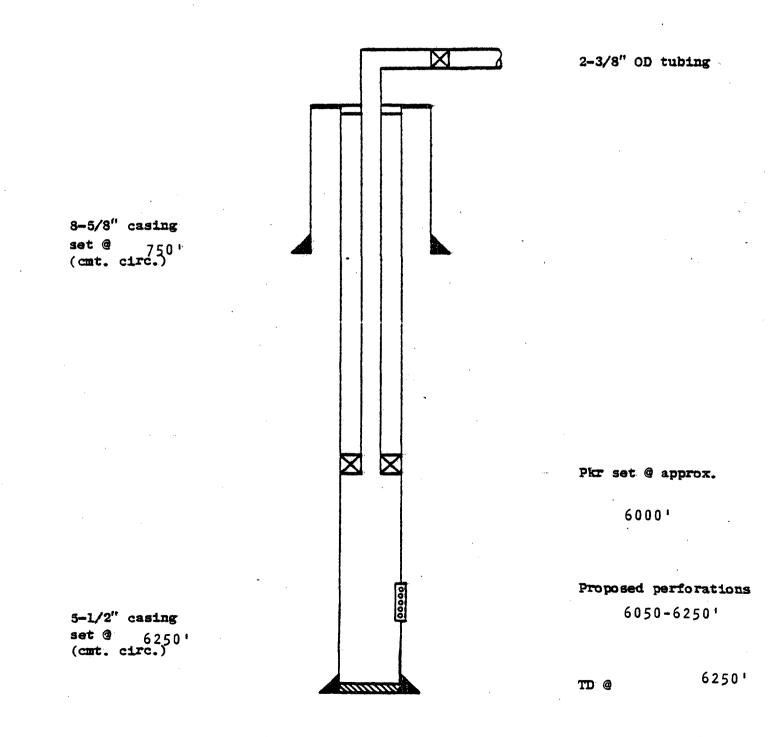

Due to surface conditions, the following wells will be drilled directionally at the surface location mentioned above, and bottomed within a circle of 150' radius with its center being the bottom hole location specified below.

| D-361 | Surface location 136' FSL & 800' FEL, Sec. 27, T-17S, R-28E            |
|-------|------------------------------------------------------------------------|
|       | Bottom hole location $300'$ FNL & $500'$ FEL, Sec. $34$ , T-17S, R-28E |
| E-392 | Surface location 959' FNL & 2400' FEL, Sec. 35, T-175, R-28E           |
|       | Bottom hole location 600' FNL & 2500' FEL, Sec. 35, $T-17S$ , R-28E    |
| K-131 | Surface location 150 $\beta$ ' FSL & 600' FWL, Sec. 2, T-185, R-27E    |
|       | Bottom hole location 1600' FSL & 250' FWL, Sec. 2, T-18S, R-27E        |
| L-133 | Surface location 800' FSL & 950' FWL, Sed. 2, T-18S, R-27E             |
|       | Bottom hole location 1250' FSL & 700' FWL, Sec. 2, T-18S, R-27E        |