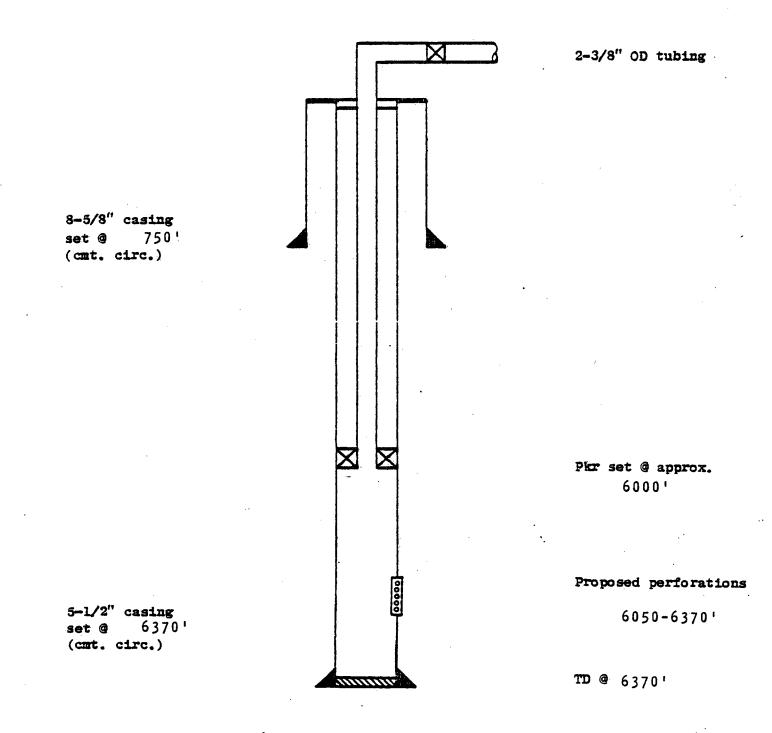

nty, New Mexico



ATIANTIC RICHFIELD COMPANY

Empire Abo Unit Well F-391

1545' FNL & 1625' FEL, Sec. 35, T-17S, R-28E Eddy County, New Mexico



## ATLANTIC RICHFIELD COMPANY

11

Empire Abo Unit Well G-291

2000' FSL & 1200' FWL, Sec. 33, T-17S, R-28E Eddy County, New Mexico



## ATLANTIC RICHFIELD COMPANY

Empire Abo Unit Well G-314 1450' FSL & 2000' FEL, Sec. 33, T-17S, R-28E

Eddy County, New Mexico



## ATLANTIC RICHFIELD COMPANY

Empire Abo Unit Well G-315

1900' FSL & 1450' FEL, Sec. 33, T-17S, R-28E Eddy County, New Mexico



#### ATLANTIC RICHFIELD COMPANY

Empire Abo Unit Well G-324

2250' FSL & 235' FEL, Sec. 33, T-17S, R-28E Eddy County, New Mexico



ATLANTIC RICHFIELD COMPANY

Empire Abo Unit Well G-334 2400' FSL & 500' FWL, Sec. 34, T-17S, R-28E Eddy County, New Mexico



## ATLANTIC RICHFIELD COMPANY

Empire Abo Unit Well G-352

2200' FSL & 1450' FEL, Sec. 34, T-17S, R-28E Eddy County, New Mexico



#### ATLANTIC RICHFIELD COMPANY

Empire Abo Unit Well G-353

1420' FSL & 2050' FEL, Sec. 34, T-17S, R-28E Eddy County, New Mexico



#### ATLANTIC RICHFIELD COMPANY

Empire Abo Unit Well G-361

# 2400' FSL & 300' FEL, Sec. 34, T-17S, R-28E Eddy County, New Mexico



ATLANTIC RICHFIELD COMPANY

Empire Abo Unit Well H-341

1200' FSL & 2500' FWL, Sec. 34, T-17S, R-28E Eddy County, New Mexico



-, -

#### ATLANTIC RICHFIELD COMPANY

Empire Abo Unit Well |-292

# 485' FNL & 1070' FWL, Sec. 4, T-18S, R-28E Eddy County, New Mexico



1

## ATLANTIC RICHFIELD COMPANY

Empire Abo Unit Well J-235

1750' FNL & 1600' FWL, Sec. 6, T-18S, R-28E Eddy County, New Mexico