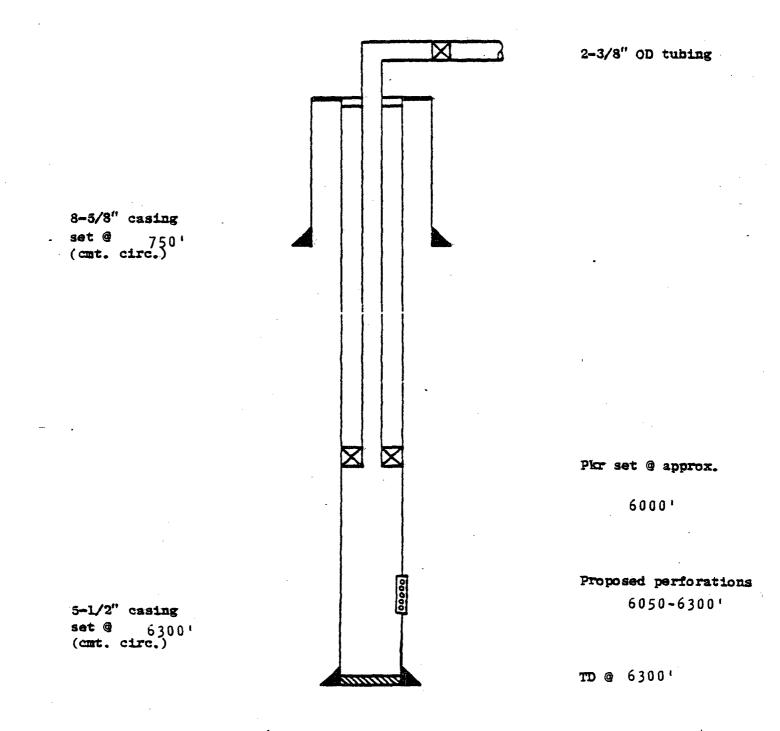

Due to surface conditions, the following wells will be drilled directionally at the surface location mentioned above, and bottomed within a circle of 150' radius with its center being the bottom hole location specified below.

| D-361 | Surface location 136' FSL & 800' FEL, Sec. 27, T-17S, R-28E            |
|-------|------------------------------------------------------------------------|
|       | Bottom hole location $300'$ FNL & $500'$ FEL, Sec. $34$ , T-17S, R-28E |
| E-392 | Surface location 959' FNL & 2400' FEL, Sec. 35, T-175, R-28E           |
|       | Bottom hole location 600' FNL & 2500' FEL, Sec. 35, $T-17S$ , R-28E    |
| K-131 | Surface location 150 $\beta$ ' FSL & 600' FWL, Sec. 2, T-185, R-27E    |
|       | Bottom hole location 1600' FSL & 250' FWL, Sec. 2, T-18S, R-27E        |
| L-133 | Surface location 800' FSL & 950' FWL, Sed. 2, T-18S, R-27E             |
|       | Bottom hole location 1250' FSL & 700' FWL, Sec. 2, T-18S, R-27E        |