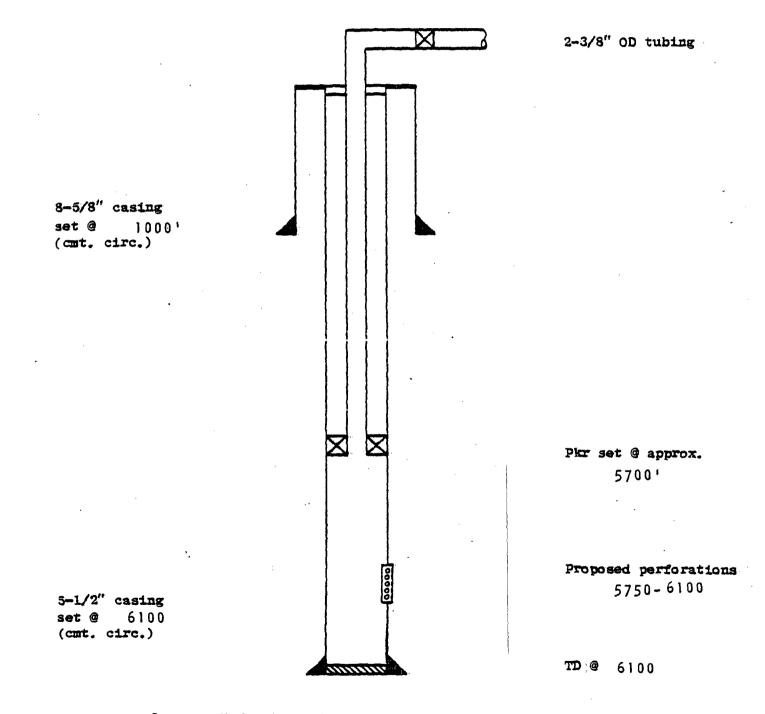

Due to surface conditions, the following wells will be drilled directionally at the surface location mentioned above, and bottomed within a circle of 150' radius with its center being the bottom hole location specified below.

| D-361 | Surface location 136' FSL & 800' FEL, Sec. 27, T-17S, R-28E            |
|-------|------------------------------------------------------------------------|
|       | Bottom hole location $300'$ FNL & $500'$ FEL, Sec. $34$ , T-17S, R-28E |
| E-392 | Surface location 959' FNL & 2400' FEL, Sec. 35, T-175, R-28E           |
|       | Bottom hole location 600' FNL & 2500' FEL, Sec. 35, $T-17S$ , R-28E    |
| K-131 | Surface location 150 $\beta$ ' FSL & 600' FWL, Sec. 2, T-185, R-27E    |
|       | Bottom hole location 1600' FSL & 250' FWL, Sec. 2, T-18S, R-27E        |
| L-133 | Surface location 800' FSL & 950' FWL, Sed. 2, T-18S, R-27E             |
|       | Bottom hole location 1250' FSL & 700' FWL, Sec. 2, T-18S, R-27E        |