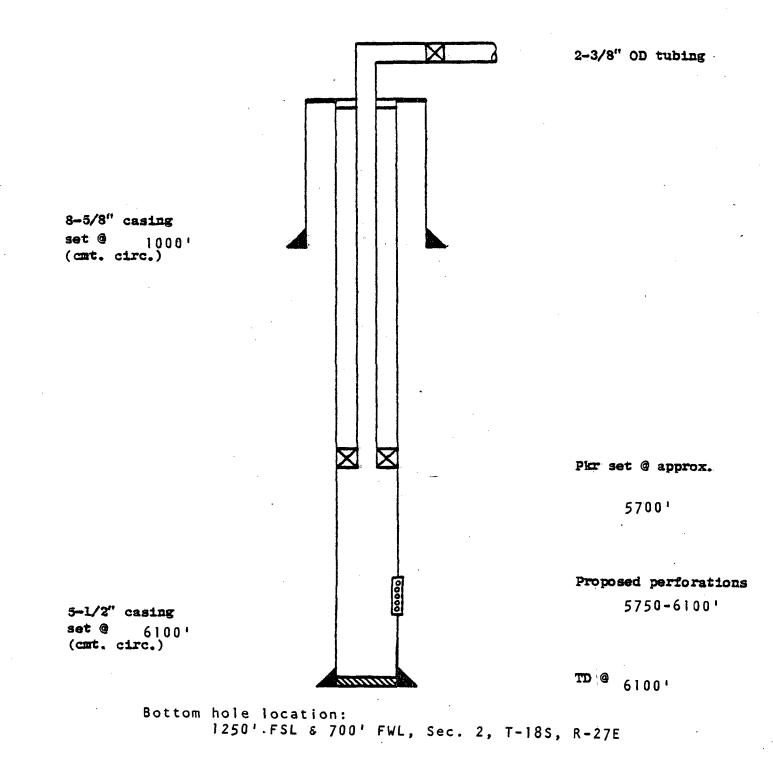

Due to surface conditions, the following wells will be drilled directionally at the surface location mentioned above, and bottomed within a circle of 150' radius with its center being the bottom hole location specified below.

| D-361 | Surface location 136' FSL & 800' FEL, Sec. 27, T-17S, R-28E            |
|-------|------------------------------------------------------------------------|
|       | Bottom hole location $300'$ FNL & $500'$ FEL, Sec. $34$ , T-17S, R-28E |
| E-392 | Surface location 959' FNL & 2400' FEL, Sec. 35, T-175, R-28E           |
|       | Bottom hole location 600' FNL & 2500' FEL, Sec. 35, $T-17S$ , R-28E    |
| K-131 | Surface location 150 $\beta$ ' FSL & 600' FWL, Sec. 2, T-185, R-27E    |
|       | Bottom hole location 1600' FSL & 250' FWL, Sec. 2, T-18S, R-27E        |
| L-133 | Surface location 800' FSL & 950' FWL, Sed. 2, T-18S, R-27E             |
|       | Bottom hole location 1250' FSL & 700' FWL, Sec. 2, T-18S, R-27E        |