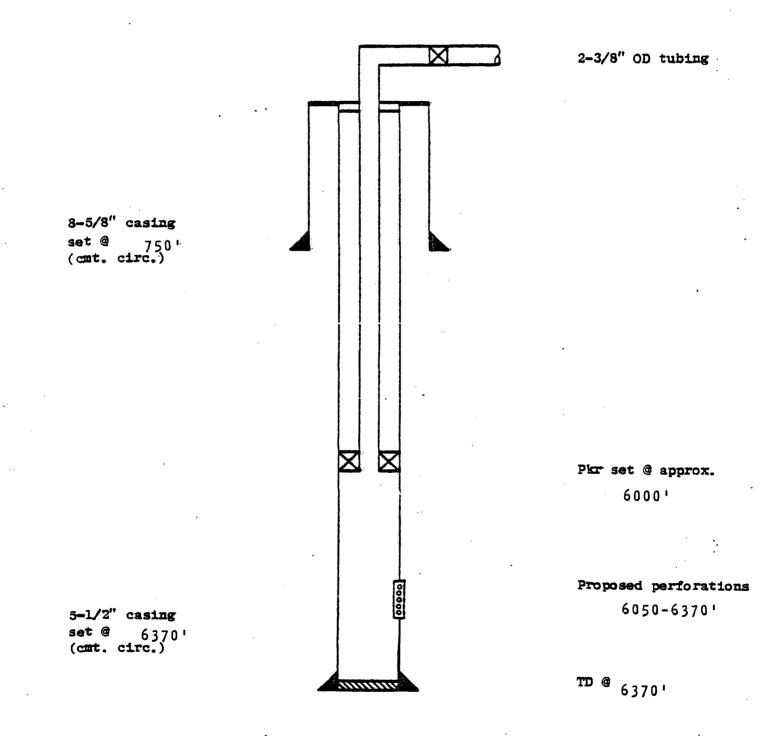

Due to surface conditions, the following wells will be drilled directionally at the surface location mentioned above, and bottomed within a circle of 150' radius with its center being the bottom hole location specified below.

| D-361 | Surface location 136' FSL & 800' FEL, Sec. 27, T-17S, R-28E            |
|-------|------------------------------------------------------------------------|
|       | Bottom hole location $300'$ FNL & $500'$ FEL, Sec. $34$ , T-17S, R-28E |
| E-392 | Surface location 959' FNL & 2400' FEL, Sec. 35, T-175, R-28E           |
|       | Bottom hole location 600' FNL & 2500' FEL, Sec. 35, $T-17S$ , R-28E    |
| K-131 | Surface location 150 $\beta$ ' FSL & 600' FWL, Sec. 2, T-185, R-27E    |
|       | Bottom hole location 1600' FSL & 250' FWL, Sec. 2, T-18S, R-27E        |
| L-133 | Surface location 800' FSL & 950' FWL, Sed. 2, T-18S, R-27E             |
|       | Bottom hole location 1250' FSL & 700' FWL, Sec. 2, T-18S, R-27E        |