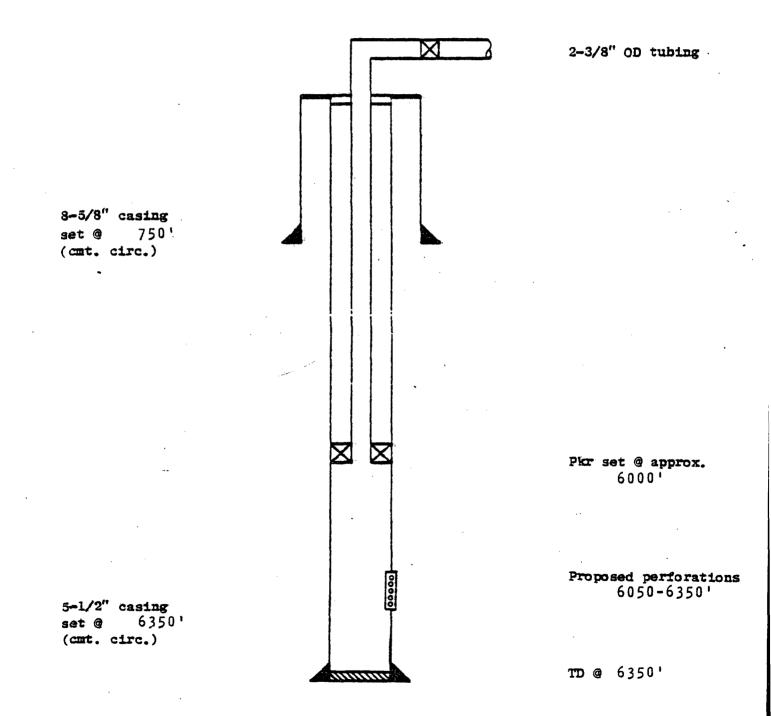

Due to surface conditions, the following wells will be drilled directionally at the surface location mentioned above, and bottomed within a circle of 150' radius with its center being the bottom hole location specified below.

| D-361 | Surface location 136' FSL & 800' FEL, Sec. 27, T-17S, R-28E            |
|-------|------------------------------------------------------------------------|
|       | Bottom hole location $300'$ FNL & $500'$ FEL, Sec. $34$ , T-17S, R-28E |
| E-392 | Surface location 959' FNL & 2400' FEL, Sec. 35, T-175, R-28E           |
|       | Bottom hole location 600' FNL & 2500' FEL, Sec. 35, $T-17S$ , R-28E    |
| K-131 | Surface location 150 $\beta$ ' FSL & 600' FWL, Sec. 2, T-185, R-27E    |
|       | Bottom hole location 1600' FSL & 250' FWL, Sec. 2, T-18S, R-27E        |
| L-133 | Surface location 800' FSL & 950' FWL, Sed. 2, T-18S, R-27E             |
|       | Bottom hole location 1250' FSL & 700' FWL, Sec. 2, T-18S, R-27E        |