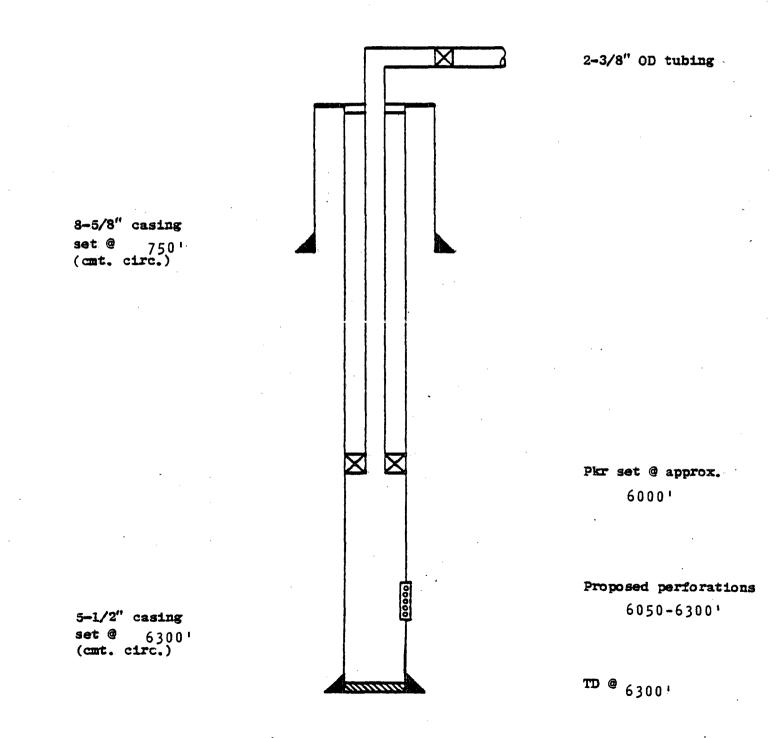

Due to surface conditions, the following wells will be drilled directionally at the surface location mentioned above, and bottomed within a circle of 150' radius with its center being the bottom hole location specified below.

| D-361 | Surface location 136' FSL & 800' FEL, Sec. 27, T-17S, R-28E            |
|-------|------------------------------------------------------------------------|
|       | Bottom hole location $300'$ FNL & $500'$ FEL, Sec. $34$ , T-17S, R-28E |
| E-392 | Surface location 959' FNL & 2400' FEL, Sec. 35, T-175, R-28E           |
|       | Bottom hole location 600' FNL & 2500' FEL, Sec. 35, $T-17S$ , R-28E    |
| K-131 | Surface location 150 $\beta$ ' FSL & 600' FWL, Sec. 2, T-185, R-27E    |
|       | Bottom hole location 1600' FSL & 250' FWL, Sec. 2, T-18S, R-27E        |
| L-133 | Surface location 800' FSL & 950' FWL, Sed. 2, T-18S, R-27E             |
|       | Bottom hole location 1250' FSL & 700' FWL, Sec. 2, T-18S, R-27E        |