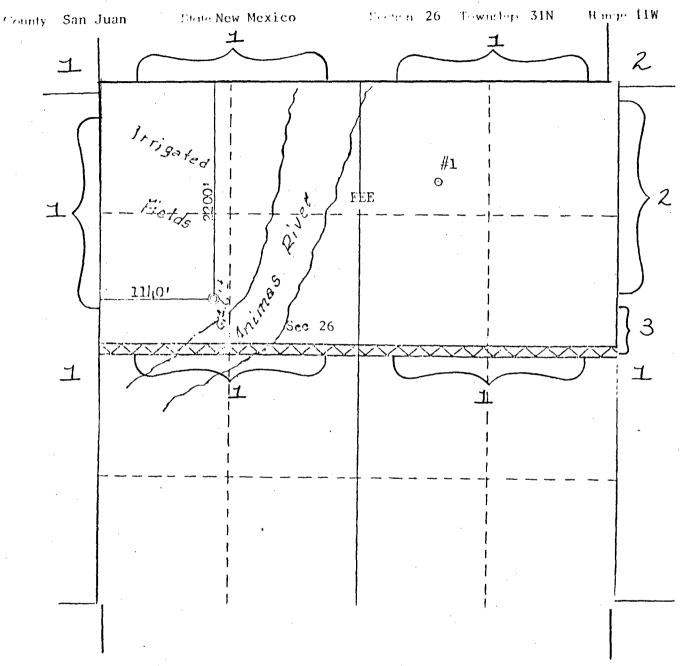

Dear Mr. Ramey:

This is a request for administrative approval for an unorthodox gas well location in the Blanco Mesa Verde pool.

It is intended to locate the El Paso Natural Gas Company's Randlemon #1A at 2200' from the North line and 1140' from the West line of Section 26, T-31-N, R-11-W, San Juan County, New Mexico.

The Animas River and irrigated fields cover most of the northwest corner of this section and this makes it impossible to build an orthodox gas well location.

All operators of proration units offsetting the proposed unorthodox location have been notified of this application by certified mail.

### EL PASO NATURAL GAS COMPANY

Well Name Randlemon #1 A, Blanco Mesaverde

Footage---- 2200' FNL, 1140' FWL

APPLICATION FOR NON-STANDARD LOCATION

#### REMARKS:

- (1) El Paso Natural Gas Company
- (2) Southland Royalty Company
- (3) Supron Energy Corporation