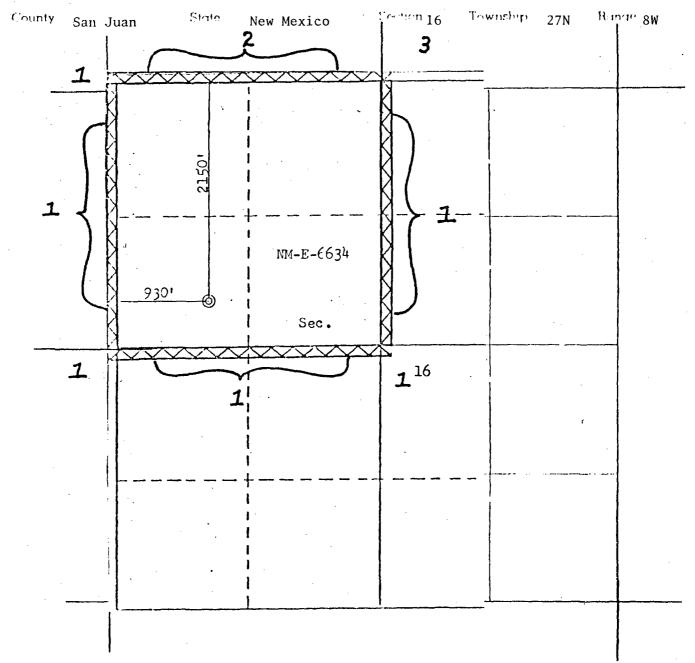

Dear Mr. Ramey:

This is a request for administrative approval for an unorthodox gas well location in the South Blanco Pictured Cliffs pool.

It is intended to locate the El Paso Natural Gas Company's Schultz #2R at 2150' from the North line and 930' from the West line of Section 16, T-27-N, R-8-W, San Juan County, New Mexico.

Extremely rough terrain consisting of a high bluff makes it impossible to build a location site any farther north.

All operators of proration units offseting the proposed unorthodox location have been notified of this application by certified mail.

Plats showing the proposed well location and the terrain of Section 16 along with an ownership plat are attached.

Yours truly,

L. A. Aimes

Project Drilling Engineer

LAA:pb

| NO. OF COPIES RECEIVED                                    |                                        |               |                                                  | والمناب المناب   | ļ                                     |              |                                         |                                    |
|-----------------------------------------------------------|----------------------------------------|---------------|--------------------------------------------------|------------------|---------------------------------------|--------------|-----------------------------------------|------------------------------------|
| DISTRIBUTION                                              |                                        | NEW           | MEXICO OIL CONSE                                 | RVATION CO       | MMISSION                              |              | Form C-101                              | -                                  |
| SANTA FE                                                  |                                        |               | •                                                |                  |                                       |              | Revised 1-1-6                           |                                    |
| FILE                                                      |                                        |               | ·                                                |                  |                                       | 1            | STATE                                   | Type of Lease                      |
| U.S.G.S.                                                  |                                        |               |                                                  |                  |                                       |              | L.                                      | & Gas Lease No.                    |
| OPERATOR                                                  | +                                      |               |                                                  |                  | ,                                     |              |                                         |                                    |
| OPERATOR 1                                                |                                        |               |                                                  |                  | •                                     |              | mm.                                     |                                    |
| APPLICATIO                                                | N FOR P                                | FRMIT TO      | DRILL, DEEPEN,                                   | OR PLUG B        | ACK                                   |              |                                         |                                    |
| a. Type of Work                                           | ,,,,,,,,,,,,,,,,,,,,,,,,,,,,,,,,,,,,,, | Cioni, i i o  | Divide, Deer Livy                                | <u> </u>         | 1                                     |              | 7. Unit Agre                            | ement Name                         |
| DRILL X                                                   | 7                                      |               | DEEPEN                                           |                  | PLUG B                                | ر ا ا        |                                         |                                    |
| b. Type of Well                                           | J                                      |               | DEEPEN [                                         |                  | , FLUG B                              | ACK [        | 8. Farm or L                            | ease Name                          |
| OIL GAS WELL Y                                            | ]                                      | THER          |                                                  | SINGLE Z         | MULT                                  | IPLE .       | Schult                                  | t.z                                |
| . Name of Operator                                        |                                        |               |                                                  |                  | !                                     |              | 9. Well No.                             |                                    |
| El Paso Na                                                | tural                                  | Gas Com       | pany                                             |                  |                                       |              | 2R                                      |                                    |
| . Address of Operator                                     | •                                      |               |                                                  |                  | :                                     |              | 10. Field on                            | d Pool, or Wildcat                 |
| PO Box 289                                                |                                        |               |                                                  |                  | 1                                     |              | SQ. Bl                                  | anco Pic Cliff                     |
| Location of Well UNIT LETT                                | er <u>E</u>                            | Loc           | ATED 2150 F                                      | EET FROM THE     | Nort                                  | h LINE       |                                         |                                    |
|                                                           |                                        |               |                                                  |                  |                                       |              |                                         |                                    |
| AND 930 FEET FROM                                         | A THE                                  | "IIII TEE     | E OF SECTION TO                                  | WP. CAN          | RCE. 18W                              | NMPM         | 12. County                              | ////////////////////////////////// |
|                                                           |                                        |               |                                                  |                  |                                       |              | · -                                     |                                    |
| <i>HHHHHH</i>                                             | HHH                                    | HHHH          | HHHHH                                            | HHHH             | HHH                                   | 4444         | San Ju                                  | #########                          |
|                                                           |                                        |               |                                                  |                  |                                       |              |                                         |                                    |
|                                                           | ***                                    | ++++++        | <del>/////////////////////////////////////</del> | 9. Proposed De   | epth 19                               | A. Formation | ,,,,,,,,,,,,,,,,,,,,,,,,,,,,,,,,,,,,,,, | 20. Rotary or C.T.                 |
|                                                           |                                        |               |                                                  | 2380'            | ; bi                                  | ctured       | Cliff                                   | s Rotary _                         |
| 1. Elevations (Show whether Di                            | F, RT, etc.)                           | 21A. Kind     | & Status Plug. Bond                              | 21B. Drilling Co |                                       | <u> </u>     |                                         | . Date Work will start             |
| 6077'GL                                                   |                                        | sta           | tewide                                           |                  | · · · · · · · · · · · · · · · · · · · |              |                                         |                                    |
| 23.                                                       |                                        | Р             | ROPOSED CASING ANI                               | CEMENT PRO       | DGRAM                                 |              |                                         |                                    |
| SIZE OF HOLE                                              | GIZEO                                  | F CASING      | WEIGHT BED FOOT                                  | E SETTING        | DEBTU                                 | SACKS OF     | - CD45                                  | FCT TOD                            |
|                                                           |                                        | 5/8"          | <b>WEIGHT PER FOOT</b> 24.0#                     | 120'             | DEPIH                                 | 90 s         |                                         | EST. TOP<br>circ. to surfa         |
| 12 1/4"<br>6 3/4"                                         |                                        | 7/8"          | 6.4#                                             | 2380'            | <del></del>                           | 228 s        |                                         | cover Ojo Alar                     |
| 0 3/4                                                     | <del> </del>                           | 1/0           | 0.41                                             | 1300             | !                                     | 220 3        | VD                                      | LOVEL OJO ALGI                     |
|                                                           | 1                                      |               |                                                  | İ                | i                                     |              |                                         | İ                                  |
|                                                           |                                        |               |                                                  |                  |                                       |              |                                         |                                    |
| Selectivel                                                | y perf                                 | orate a       | nd sandwater                                     | fractu           | re the                                | Pictu        | red Cl                                  | iffs formation                     |
|                                                           | <del>-</del> .                         |               | •                                                | •                | *                                     |              |                                         |                                    |
|                                                           |                                        |               |                                                  |                  |                                       |              |                                         | •                                  |
|                                                           |                                        |               | psi test dou                                     |                  |                                       |              |                                         |                                    |
| blind and                                                 | pipe r                                 | ams wil       | l be used fo                                     | or blow          | out pr                                | eventi       | on on                                   | this well.                         |
|                                                           |                                        |               |                                                  |                  | ,                                     |              | . •                                     |                                    |
| Whice was i                                               | c dodi                                 | antod.        |                                                  |                  | :                                     |              |                                         |                                    |
| This gas i                                                | .s ueur                                | caceu.        |                                                  |                  |                                       |              |                                         |                                    |
|                                                           | our Par                                |               |                                                  |                  |                                       |              |                                         |                                    |
| ECEIVI                                                    | EU_IT                                  | f)            |                                                  |                  | :                                     | ,            |                                         |                                    |
| 1 F                                                       | 111                                    | 1             |                                                  |                  |                                       |              | -                                       |                                    |
| The NW/4 o                                                | f Sect                                 | ion 16        | is dedicated                                     | d to thi         | s_well                                | . •          |                                         |                                    |
|                                                           | = - ! !                                |               |                                                  |                  | !                                     |              |                                         |                                    |
| N ABOVE SPACE DESCRIBE PI<br>IVE ZONE GIVE BLOWOUT PREVEN | ROPOSED F                              | ROGRAM: IF    | PROPOSAL IS TO DEEPEN (                          | R PLUG BACK, G   | IVE DATA ON                           | PRESENT PRO  | DUCTIVE ZONE                            | AND PROPOSED NEW PRODUC            |
| hereby certify that the informati                         | lon above is                           | true and comp | elete to the best of my k                        | nowledge and b   | ellef.                                |              | <del></del>                             |                                    |
| N. 19.                                                    | Gusc                                   |               | D2333                                            |                  | 1_                                    |              |                                         | - 25 3050                          |
| igned / /                                                 | mi c                                   |               | TuleDriii                                        | ing Cler         | K                                     |              | Date Mar                                | y 25, 1979                         |
| (This space for                                           | State Use)                             |               |                                                  |                  |                                       |              | <del></del>                             |                                    |
| •                                                         |                                        |               | -                                                |                  | 1                                     |              |                                         |                                    |
| PPROVED BY                                                |                                        |               | TITLE                                            |                  | 4                                     | _            |                                         |                                    |

| parator                                                                                                                                                                                                                                                                                                                              | <del></del>                             |                       | Lease        |               |             |                    | Well No                                                                    |
|--------------------------------------------------------------------------------------------------------------------------------------------------------------------------------------------------------------------------------------------------------------------------------------------------------------------------------------|-----------------------------------------|-----------------------|--------------|---------------|-------------|--------------------|----------------------------------------------------------------------------|
| perator<br>EL PASO NAT                                                                                                                                                                                                                                                                                                               | TURAL GAS COME                          | PANY                  | SCHU         | ILTZ          | (NM-E       | -6634)             | Well No.<br>2R                                                             |
| nit Letter                                                                                                                                                                                                                                                                                                                           | Section                                 | Township              | Range        |               | County      |                    |                                                                            |
| E<br>ctual Footage Loc                                                                                                                                                                                                                                                                                                               | 16<br>ation of Well;                    | 27N                   |              | SW            | San Ju      | uan                |                                                                            |
| 2150                                                                                                                                                                                                                                                                                                                                 | feet from the                           | North line and        | 930          | feet          | from the    | <del></del>        | line                                                                       |
| 6077                                                                                                                                                                                                                                                                                                                                 | Producing Form                          | RED CLIFFS            | P∞1<br>SOUTH | BLANCO PI     | CTURED (    |                    | otted Acreage:                                                             |
|                                                                                                                                                                                                                                                                                                                                      | e acreage dedica                        | ted to the subject we | ll by col    | ored pencil o | hachure     | marks on the plat  | · · · · · · · · · · · · · · · · · · ·                                      |
|                                                                                                                                                                                                                                                                                                                                      | an one lease is                         | dedicated to the well | , outline    | each and ide  | ntify the o | ownership thereof  | (both as to working                                                        |
| 3. If more than one lease of different ownership is dedicated to the well, have the interests of all owners been consolidated by communitization, unitization, force-pooling.etc?                                                                                                                                                    |                                         |                       |              |               |             |                    |                                                                            |
| Yes No If answer is "yes," type of consolidation                                                                                                                                                                                                                                                                                     |                                         |                       |              |               |             |                    |                                                                            |
| If answer is "no," list the owners and tract descriptions which have actually been consolidated. (Use reverse side of this form if necessary.)                                                                                                                                                                                       |                                         |                       |              |               |             |                    |                                                                            |
| No allowable will be assigned to the well until all interests have been consolidated (by communitization, unitization, forced-pooling, or otherwise) or until a non-standard unit, eliminating such interests, has been approved by the Commission. NOTE: THIS PLAT IS REISSUED TO SHOW TERRAIN FORCING UNORTHODOX LOCATION. 5-21-79 |                                         |                       |              |               |             |                    |                                                                            |
|                                                                                                                                                                                                                                                                                                                                      |                                         |                       | <u> </u>     |               | <del></del> | CER                | TIFICATION                                                                 |
| Mass,                                                                                                                                                                                                                                                                                                                                |                                         |                       |              | . <b></b>     |             | 1                  | that the information con-<br>true and complete to the<br>ledge and belief. |
| -10                                                                                                                                                                                                                                                                                                                                  | 7 + 64                                  |                       |              | <br>          |             | Norme Drillin      |                                                                            |
| 17/1/1/18                                                                                                                                                                                                                                                                                                                            | The Eccol                               |                       | 1            | 1             |             | Position           | Natural Gas                                                                |
| 17 930                                                                                                                                                                                                                                                                                                                               | 117 1                                   |                       |              |               |             | Compony<br>May 25, |                                                                            |
| 29.177                                                                                                                                                                                                                                                                                                                               | crd k Sec                               | Bo Ho.                |              |               |             | Date               |                                                                            |
| ******                                                                                                                                                                                                                                                                                                                               |                                         |                       |              |               |             |                    | •                                                                          |
|                                                                                                                                                                                                                                                                                                                                      | · • • • • • • • • • • • • • • • • • • • | 16                    |              |               | 1           | 1                  | that the well location                                                     |
|                                                                                                                                                                                                                                                                                                                                      | į                                       |                       | ļ            | ]<br>1        |             | 1                  | at was plotted from field surveys made by me or                            |
|                                                                                                                                                                                                                                                                                                                                      |                                         |                       |              | l<br>i        |             | E .                | ision, and that the same                                                   |
| ECELL                                                                                                                                                                                                                                                                                                                                |                                         |                       |              |               |             | is true and con    | rect to the best of my elief.                                              |
| 7-1-1-1                                                                                                                                                                                                                                                                                                                              |                                         |                       |              |               |             |                    |                                                                            |
| M                                                                                                                                                                                                                                                                                                                                    | TICHE DIVISION                          |                       |              | !<br>         | .           | Date Surveyed OF I | LAND                                                                       |
| NL CON-SANT                                                                                                                                                                                                                                                                                                                          | A FE                                    |                       | ,            | !             |             | May & Le           | TO JAN THOR                                                                |
| ·                                                                                                                                                                                                                                                                                                                                    |                                         |                       |              | ;<br> <br>    |             | and/on Land Surve  | WOLE .                                                                     |
|                                                                                                                                                                                                                                                                                                                                      |                                         |                       |              |               |             | Fred 3 K           | error.                                                                     |
|                                                                                                                                                                                                                                                                                                                                      |                                         |                       |              |               |             | 1 Serving Allow D  | urny. "                                                                    |