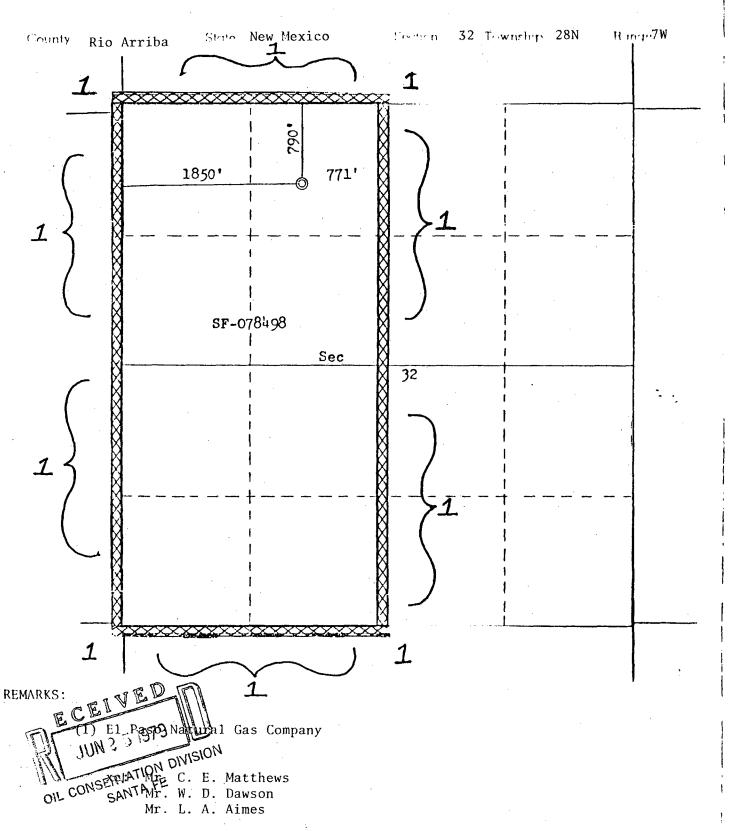

Dear Mr. Ramey:

This is a request for administrative approval for an unorthodox gas well location in the Basin Dakota pool.

It is intended to locate the El Paso Natural Gas Company's San Juan 28-7 Unit #252 at 790' FNL and 1850' FWL of Section 32, T-28-N, R-7-W, Rio Arriba County, New Mexico.

It is necessary to locate this well at 1850', which leaves only 771' FEL, because a series of high steep cliffs cut through the northern half of the quarter section that the well is located in. These cliffs do not allow room at an orthodox distance from the west line of Section 32.

## N MEXICO OIL CONSERVATION COMMISSI WELL LOCATION AND ACREAGE DEDICATION PLAT

PLAT NO. 1

Form C-102
Supersedes C-128
Effective 1-1-65

| Operator El Paso Natural Gas Company  Legse San Juan 28-7 Unit (SF-078498)  252                                                                                                                         |                 |                  |             |                                        |                            |
|---------------------------------------------------------------------------------------------------------------------------------------------------------------------------------------------------------|-----------------|------------------|-------------|----------------------------------------|----------------------------|
| Unit Letter Section Township                                                                                                                                                                            |                 |                  | <del></del> | Range County                           |                            |
| C                                                                                                                                                                                                       | 32              | 28N              | 7W          | Rio Arriba                             |                            |
| Actual Footage Location of Well:                                                                                                                                                                        |                 |                  |             |                                        |                            |
| 790 feet from the North line and 1850 feet from the West line                                                                                                                                           |                 |                  |             |                                        |                            |
| Ground Level Elev. Producing Formation Pool Basin Dakota Dedicated Acreage: 315.36                                                                                                                      |                 |                  |             |                                        |                            |
| Acres                                                                                                                                                                                                   |                 |                  |             |                                        |                            |
| 1. Outline the acreage dedicated to the subject well by colored pencil or hachure marks on the plat below.                                                                                              |                 |                  |             |                                        |                            |
| 2. If more than one lease is dedicated to the well, outline each and identify the ownership thereof (both as to working interest and royalty).                                                          |                 |                  |             |                                        |                            |
| 3. If more than one lease of different ownership is dedicated to the well, have the interests of all owners been consolidated by communitization, unitization, force-pooling.etc?                       |                 |                  |             |                                        |                            |
| Yes No If answer is "yes," type of consolidation <u>Unitization</u>                                                                                                                                     |                 |                  |             |                                        |                            |
|                                                                                                                                                                                                         |                 |                  |             |                                        |                            |
| If answer is "no," list the owners and tract descriptions which have actually been consolidated. (Use reverse side of this form if necessary.)                                                          |                 |                  |             |                                        |                            |
| No allowable will be assigned to the well until all interests have been consolidated (by communitization, unitization,                                                                                  |                 |                  |             |                                        |                            |
|                                                                                                                                                                                                         |                 |                  |             |                                        |                            |
| forced-pooling, or otherwise) or until a non-standard unit, eliminating such interests, has been approved by the Commission.  NOTE: THIS PLAT REISSUED TO SHOW TERRAIN FOR UNORTHODOX LOCATION: 6-13-79 |                 |                  |             |                                        |                            |
| CERTIFICATION                                                                                                                                                                                           |                 |                  |             |                                        |                            |
|                                                                                                                                                                                                         | and             | \ X              |             |                                        | ·                          |
| 1 1 11/y 1                                                                                                                                                                                              |                 |                  | <u> </u>    | I hereby certify                       | that the information con-  |
| I hereby certify that the information contained herein is true and complete to the state of my knowledge and helief                                                                                     |                 |                  |             |                                        |                            |
| 7 1050                                                                                                                                                                                                  | S/2/11// 1/2    | 18/1             | l           | best of my know                        | rledge and belief.         |
|                                                                                                                                                                                                         |                 | Canal N          |             | 1 N. 19. 1                             | Duises                     |
| grigamen general g                                                                                                                                                                                      | Why Za My       | 1111/            | 1           | Name                                   |                            |
|                                                                                                                                                                                                         |                 |                  |             | Drilling (                             | Clerk                      |
| X                                                                                                                                                                                                       | Tall Chillians  |                  | ł           | Position F1 Page No                    | atural Gas Co.             |
| 8                                                                                                                                                                                                       | Tange Time      |                  | ļ           | Company                                | acutat Gas Co.             |
| (d                                                                                                                                                                                                      | الم الم         |                  | 1           | June 21,                               | 1979                       |
| Stratte ar                                                                                                                                                                                              | sf-078498 🗽     | <b>"</b> 🛚 🔻     |             | Date                                   |                            |
|                                                                                                                                                                                                         | SF-078498       | Šec 🛇            |             |                                        | :                          |
| X <del></del>                                                                                                                                                                                           | 3/1             | 32               |             |                                        |                            |
| ×                                                                                                                                                                                                       | 7               |                  | į           | I hereby certif                        | y that the well location   |
| ECEIV                                                                                                                                                                                                   | EDID .          | ×                | ,           | 11                                     | lat was plotted from field |
|                                                                                                                                                                                                         |                 |                  | 1           | notes of actual                        | surveys made by me or      |
| CSNUL IN                                                                                                                                                                                                | 979             | ×                | 1 .         | under my super                         | vision, and that the same  |
| NA I                                                                                                                                                                                                    |                 | Ø                | i           | <b>i</b> i                             | rrect to the best of my    |
| CONSERVATION                                                                                                                                                                                            | DN DIAIRION     |                  |             | knowledge and l                        | perier.                    |
| SANTA                                                                                                                                                                                                   | r= '            | <b>X</b> .       | 1           | ·                                      |                            |
| ×                                                                                                                                                                                                       | 1               | Ø                | i           | Date Surveyed                          |                            |
| X                                                                                                                                                                                                       | 1               | ×                | i i         | November                               | 27,\1977                   |
| <b>X</b>                                                                                                                                                                                                | ļ<br>1          |                  | ļ.          | Registered Profes<br>and/or Land Slive |                            |
| X                                                                                                                                                                                                       | i               | Ø                | 1           | A. Ilist                               | المالية المالية            |
|                                                                                                                                                                                                         | <u> </u>        | <b>X</b>         | <b>!</b>    | Fred B. Ke                             | err Jr.                    |
| Certificate No.,                                                                                                                                                                                        |                 |                  |             |                                        |                            |
| 0 330 660                                                                                                                                                                                               | 90 1320 1650 10 | 80 2310 2640 200 | 0 1500      | 3950                                   |                            |