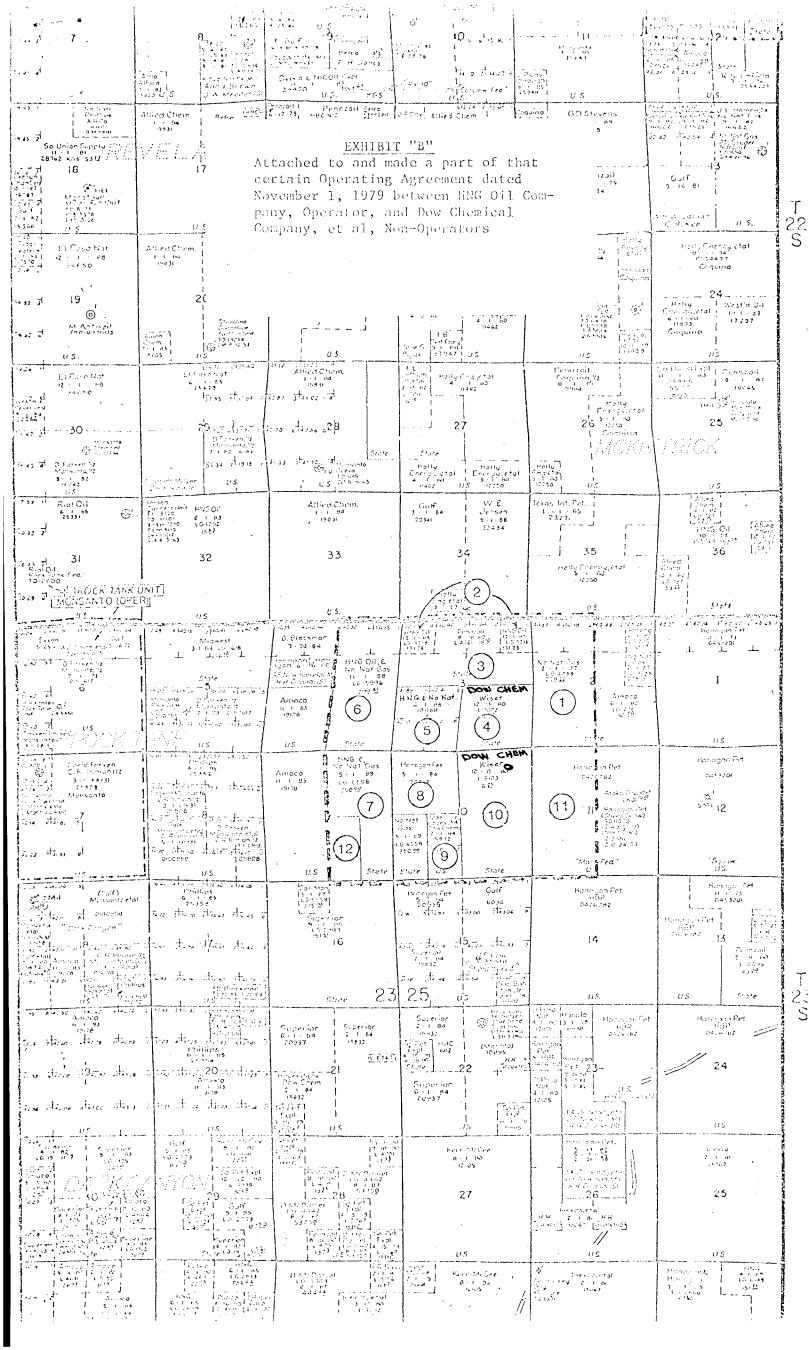

Re: Application of HNG Oil Company for Administrative Approval of an Unorthodox Well Location, Eddy County, New Mexico

Gentlemen:

Enclosed is the application of HNG Oil Company for approval of the unorthodox well location of its Rock Tank 10 State Well #1 to be located 858 feet from the north line and 1038 feet from the east line of Section 10. Township 23 South, Range 25 East, Eddy County. New Mexico. This unorthodox location is necessary due to the rough terrain in the area. All offset owners have been notified of this application by certified mail. As soon as waivers are received, we will submit them to you to be included with this application.